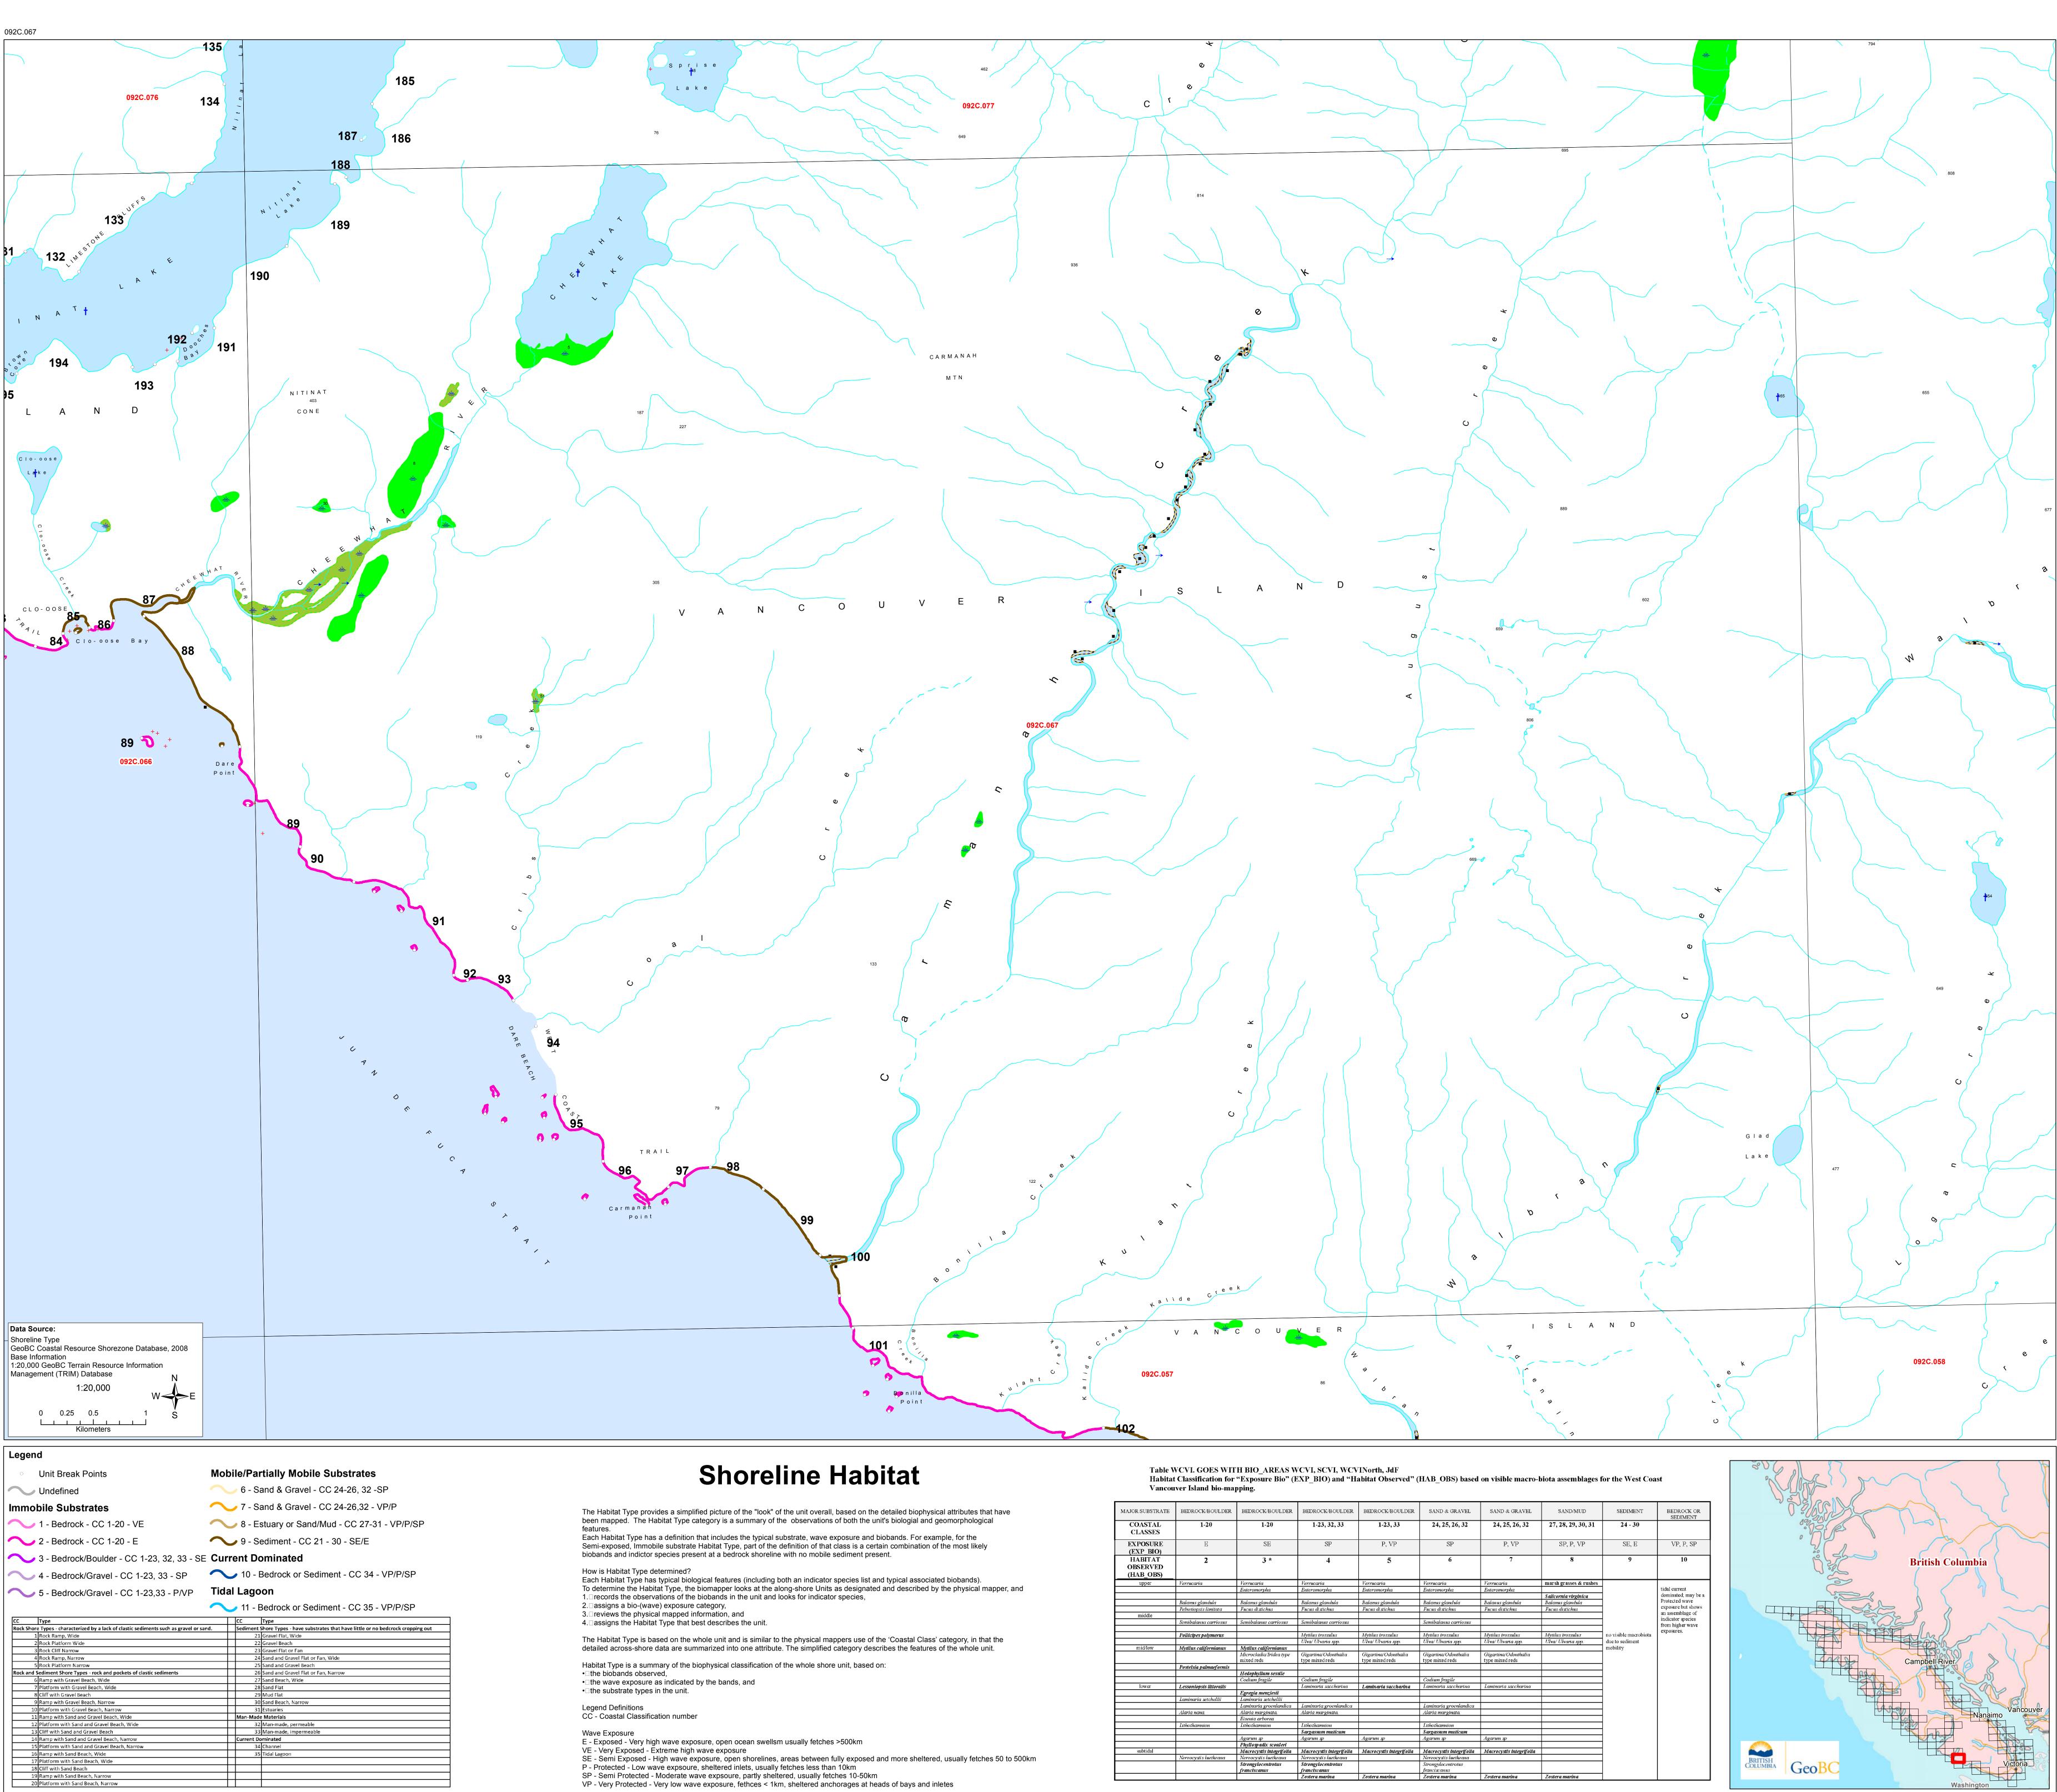

| MAJOR SUBSTRATE                  | BEDROCK/BOULDER         | BEDROCK/BOULDER                                | BEDROCK/BOULDER          | BEDROCK/BOULDER          | SAND & GRAVEL            | SAND & GRAVEL            | SAND/MUD               | SEDIMENT                                             | BEDROCK OR<br>SEDIMENT                                      |
|----------------------------------|-------------------------|------------------------------------------------|--------------------------|--------------------------|--------------------------|--------------------------|------------------------|------------------------------------------------------|-------------------------------------------------------------|
| COASTAL<br>CLASSES               | 1-20                    | 1-20                                           | 1-23, 32, 33             | 1-23, 33                 | 24, 25, 26, 32           | 24, 25, 26, 32           | 27, 28, 29, 30, 31     | 24 - 30                                              |                                                             |
| EXPOSURE<br>(EXP BIO)            | Е                       | SE                                             | SP                       | P, VP                    | SP                       | P, VP                    | SP, P, VP              | SE, E                                                | VP, P, SP                                                   |
| HABITAT<br>OBSERVED<br>(HAB_OBS) | 2                       | 3 *                                            | 4                        | 5                        | 6                        | 7                        | 8                      | 9                                                    | 10                                                          |
| upper                            | Verrucaria              | Verrucaria                                     | Verrucaria               | Verrucaria               | Verrucaria               | Verrucaria               | marsh grasses & rushes |                                                      |                                                             |
|                                  |                         | Enteromorpha                                   | Enteromorpha             | Enteromorpha             | Enteromorpha             | Enteromorpha             |                        | 1                                                    | tidal current                                               |
|                                  |                         |                                                |                          |                          |                          |                          | Salicornia virginica   | -                                                    | dominated; may be a<br>Protected wave<br>exposure but shows |
|                                  | Balanus glandula        | Balanus glandula                               | Balanus glandula         | Balanus glandula         | Balanus glandula         | Balanus glandula         | Balanus glandula       |                                                      |                                                             |
|                                  | Pelvetiopsis limitata   | Fucus distichus                                | Fucus distichus          | Fucus distichus          | Fucus distichus          | Fucus distichus          | Fucus distichus        |                                                      |                                                             |
| middle                           |                         |                                                |                          |                          |                          |                          |                        |                                                      | an assemblage of<br>indicator species                       |
|                                  | Semibalanus carriosus   | Semibalanus carriosus                          | Semibalanus carriosus    |                          | Semibalanus carriosus    |                          |                        | no visible macrobiota<br>due to sediment<br>mobility | from higher wave<br>exposures.                              |
|                                  | Pollicipes polymerus    |                                                | Mytilus trossulus        | Mytilus trossulus        | Mytilus trossulus        | Mytilus trossulus        | Mytilus trossulus      |                                                      |                                                             |
|                                  |                         |                                                | Ulva/Ulvaria spp.        | Ulva/ Ulvaria spp.       | Ulva/ Ulvaria spp.       | Ulva/ Ulvaria spp.       | Ulva/ Ulvaria spp.     |                                                      |                                                             |
| mid/low                          | Mytilus californianus   | Mytilus californianus                          |                          |                          |                          |                          |                        |                                                      |                                                             |
|                                  |                         | Microcladia/Iridea type                        | Gigartina/Odonthalia     | Gigartina/Odonthalia     | Gigartina/Odonthalia     | Gigartina/Odonthalia     |                        |                                                      |                                                             |
|                                  |                         | mixed reds                                     | type mixed reds          | type mixed reds          | type mixed reds          | type mixed reds          |                        | 4                                                    |                                                             |
|                                  | Postelsia palmaeformis  |                                                |                          |                          |                          |                          |                        | 4                                                    |                                                             |
|                                  |                         | Hedophyllum sessile                            |                          |                          |                          |                          |                        | -                                                    |                                                             |
|                                  |                         | Codium fragile                                 | Codium fragile           |                          | Codium fragile           |                          |                        | -                                                    |                                                             |
| lower                            | Lessoniopsis littoralis |                                                | Laminaria saccharina     | Laminaria saccharina     | Laminaria saccharina     | Laminaria saccharina     |                        | -                                                    |                                                             |
|                                  | Tamaia and a call the   | Egregia menziesii<br>Laminaria setchellii      |                          |                          |                          |                          |                        | 4                                                    |                                                             |
|                                  | Laminaria setchellii    | Laminaria seicheilii<br>Laminaria groenlandica | Laminaria groenlandica   |                          | Laminaria groenlandica   |                          |                        | -                                                    |                                                             |
|                                  | Alaria nana.            | Alaria marginata.                              | 0                        |                          | Alaria marginata.        |                          |                        | 4                                                    |                                                             |
|                                  | Alaria nana.            | Eisenia arborea                                | Alaria marginata.        |                          | Alaria marginala.        |                          |                        | 4                                                    |                                                             |
|                                  | Lithothamnion           | Lithothamnion                                  | Lithothamnion            |                          | Lithothamnion            |                          |                        |                                                      |                                                             |
|                                  | Linomannion             | Linomannion                                    | Sargassum muticum        |                          | Sargassum muticum        |                          |                        |                                                      |                                                             |
|                                  |                         | Agarum sp                                      | Agarum sp                | Agarum sp                | Agarum sp                | Agarum sp                |                        |                                                      |                                                             |
|                                  |                         | Phyllospadix scouleri                          |                          | Bea and sh               | gou min ap               | Boa with of              |                        |                                                      |                                                             |
| subtidal                         |                         | Macrocystis integrifolia                       | Macrocystis integrifolia | Macrocystis integrifolia | Macrocystis integrifolia | Macrocystis integrifolia | 1                      | 1                                                    |                                                             |
|                                  | Nereocystis luetkeana   | Nereocystis luetkeana                          | Nereocystis luetkeana    | same vegana anegr goun   | Nereocystis luetkeana    |                          |                        | 1                                                    |                                                             |
|                                  |                         | Strongylocentrotus                             | Strongylocentrotus       |                          | Strongylocentrotus       |                          | 1                      | 1                                                    |                                                             |
|                                  |                         | franciscanus                                   | franciscanus             |                          | franciscanus             |                          |                        |                                                      |                                                             |
|                                  |                         | 1"                                             | Zostera marina           | Zostera marina           | Zostera marina           | Zostera marina           | Zostera marina         | 1                                                    |                                                             |