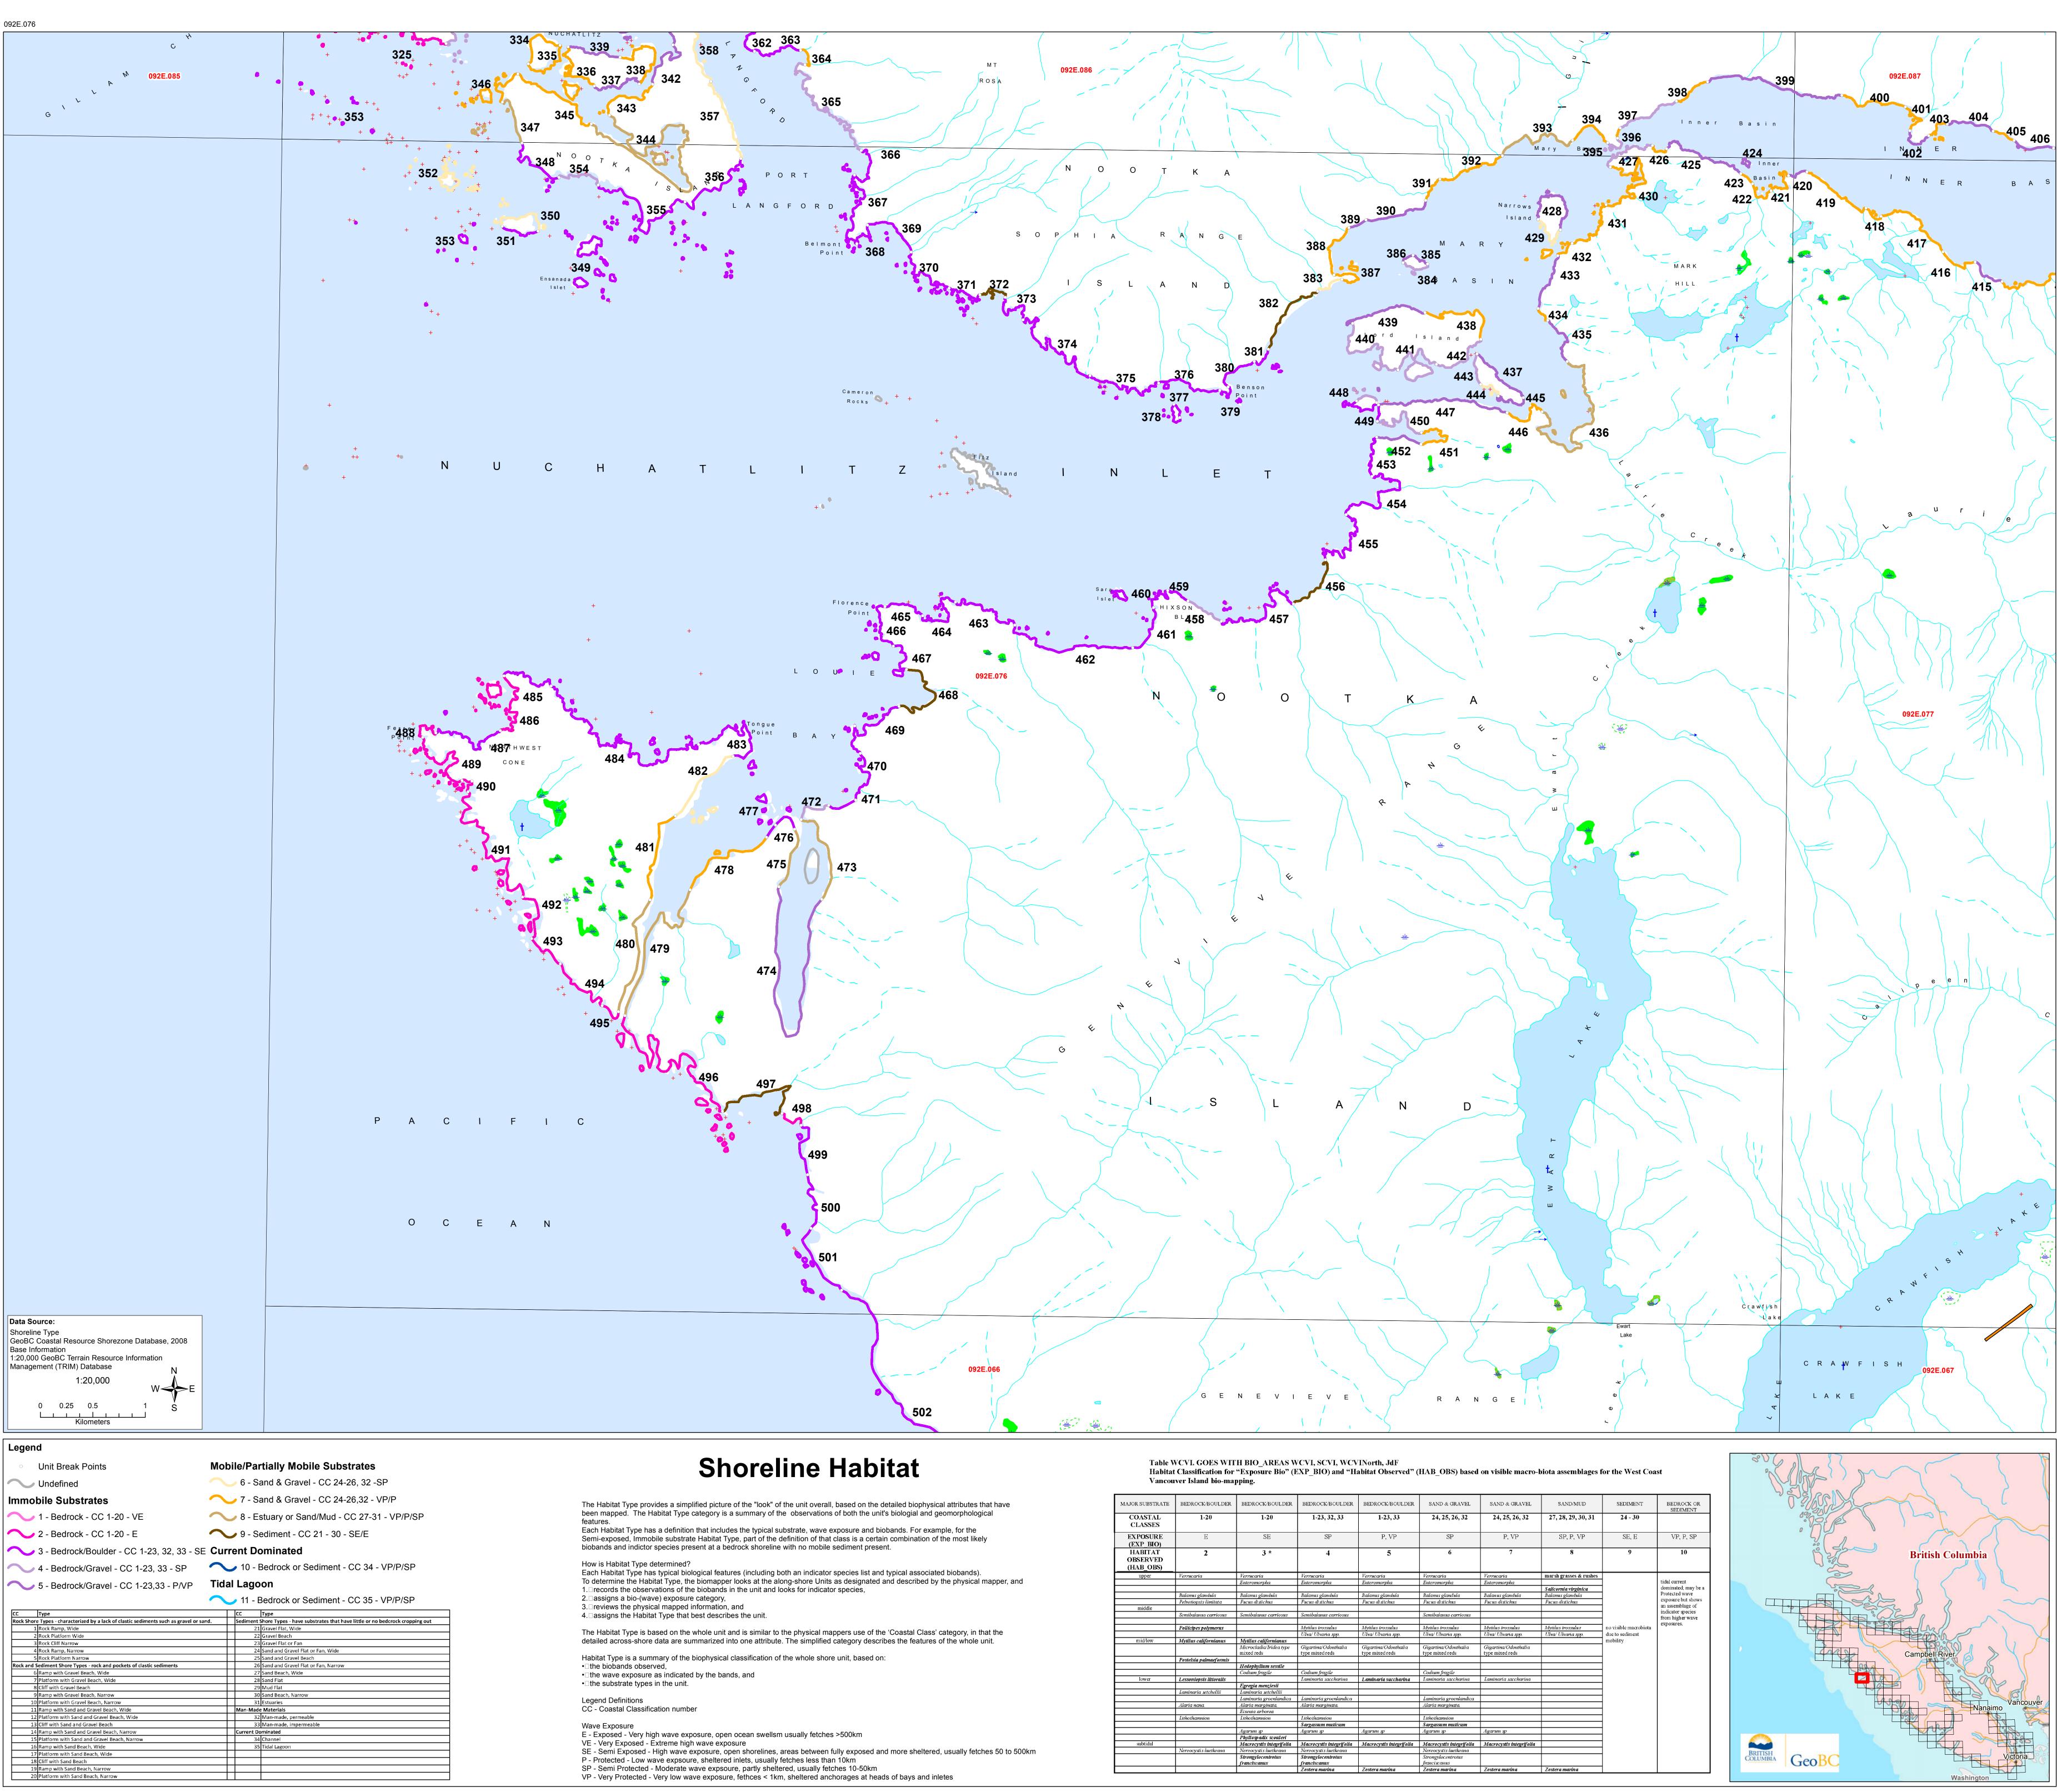

| MAJOR SUBSTRATE                  | BEDROCK/BOULDER                | BEDROCK/BOULDER                       | BEDROCK/BOULDER                         | BEDROCK/BOULDER                         | SAND & GRAVEL                           | SAND & GRAVEL                           | SAND/MUD               | SEDIMENT                                             | BEDROCK OR<br>SEDIMENT                                                       |
|----------------------------------|--------------------------------|---------------------------------------|-----------------------------------------|-----------------------------------------|-----------------------------------------|-----------------------------------------|------------------------|------------------------------------------------------|------------------------------------------------------------------------------|
| COASTAL<br>CLASSES               | 1-20                           | 1-20                                  | 1-23, 32, 33                            | 1-23, 33                                | 24, 25, 26, 32                          | 24, 25, 26, 32                          | 27, 28, 29, 30, 31     | 24 - 30                                              |                                                                              |
| EXPOSURE<br>(EXP_BIO)            | Е                              | SE                                    | SP                                      | P, VP                                   | SP                                      | P, VP                                   | SP, P, VP              | SE, E                                                | VP, P, SP                                                                    |
| HABITAT<br>OBSERVED<br>(HAB_OBS) | 2                              | 3 *                                   | 4                                       | 5                                       | 6                                       | 7                                       | 8                      | 9                                                    | 10                                                                           |
| upper                            | Verrucaria                     | Verrucaria                            | Verrucaria                              | Verrucaria                              | Verrucaria                              | Verrucaria                              | marsh grasses & rushes |                                                      |                                                                              |
|                                  |                                | Enteromorpha                          | Enteromorpha                            | Enteromorpha                            | Enteromorpha                            | Enteromorpha                            |                        | -                                                    | tidal current<br>dominated; may be a<br>Protected wave<br>exposure but shows |
|                                  |                                |                                       |                                         | •                                       |                                         | · ·                                     | Salicornia virginica   |                                                      |                                                                              |
|                                  | Balanus glandula               | Balanus glandula                      | Balanus glandula                        | Balanus glandula                        | Balanus glandula                        | Balanus glandula                        | Balanus glandula       |                                                      |                                                                              |
|                                  | Pelvetiopsis limitata          | Fucus distichus                       | Fucus distichus                         | Fucus distichus                         | Fucus distichus                         | Fucus distichus                         | Fucus distichus        |                                                      |                                                                              |
| middle                           |                                |                                       |                                         |                                         |                                         |                                         |                        | 1                                                    | an assemblage of                                                             |
|                                  | Semibalanus carriosus          | Semibalanus carriosus                 | Semibalanus carriosus                   |                                         | Semibalanus carriosus                   |                                         |                        | no visible macrobiota<br>due to sediment<br>mobility | indicator species<br>from higher wave<br>exposures.                          |
|                                  | Pollicipes polymerus           |                                       | Mytilus trossulus                       | Mytilus trossulus                       | Mytilus trossulus                       | Mytilus trossulus                       | Mytilus trossulus      |                                                      |                                                                              |
|                                  |                                |                                       | Ulva/ Ulvaria spp.                      | Ulva/ Ulvaria spp.                      | Ulva/Ulvaria spp.                       | Ulva/Ulvaria spp.                       | Ulva/ Ulvaria spp.     |                                                      |                                                                              |
| mid/low                          | Mytilus californianus          | Mytilus californianus                 |                                         |                                         |                                         |                                         |                        |                                                      |                                                                              |
|                                  |                                | Microcladia/Iridea type<br>mixed reds | Gigartina/Odonthalia<br>type mixed reds | Gigartina/Odonthalia<br>type mixed reds | Gigartina/Odonthalia<br>type mixed reds | Gigartina/Odonthalia<br>type mixed reds |                        |                                                      |                                                                              |
|                                  | Postelsia palmaeformis         |                                       |                                         |                                         | 1 - 27                                  |                                         |                        | 1                                                    |                                                                              |
|                                  | a conclusion planning of these | Hedophyllum sessile                   |                                         |                                         |                                         |                                         |                        | 1                                                    |                                                                              |
|                                  |                                | Codium fragile                        | Codium fragile                          |                                         | Codium fragile                          |                                         |                        | 1                                                    |                                                                              |
| lower                            | Lessoniopsis littoralis        | , <u>,</u> , ,                        | Laminaria saccharina                    | Laminaria saccharina                    | Laminaria saccharina                    | Laminaria saccharina                    |                        |                                                      |                                                                              |
|                                  |                                | Egregia menziesii                     |                                         |                                         |                                         |                                         |                        |                                                      |                                                                              |
|                                  | Laminaria setchellii           | Laminaria setchellii                  |                                         |                                         |                                         |                                         |                        |                                                      |                                                                              |
|                                  |                                | Laminaria groenlandica                | Laminaria groenlandica                  |                                         | Laminaria groenlandica                  |                                         |                        |                                                      |                                                                              |
|                                  | Alaria nana.                   | Alaria marginata.                     | Alaria marginata.                       |                                         | Alaria marginata.                       |                                         |                        | 1                                                    |                                                                              |
|                                  |                                | Eisenia arborea                       | 6                                       |                                         | 12                                      |                                         |                        |                                                      |                                                                              |
|                                  | Lithothamnion                  | Lithothamnion                         | Lithothamnion                           |                                         | Lithothamnion                           |                                         |                        |                                                      |                                                                              |
|                                  |                                |                                       | Sargassum muticum                       |                                         | Sargassum muticum                       |                                         |                        |                                                      |                                                                              |
|                                  |                                | Agarum sp                             | Agarum sp                               | Agarum sp                               | Agarum sp                               | Agarum sp                               |                        |                                                      |                                                                              |
|                                  |                                | Phyllospadix scouleri                 |                                         |                                         |                                         |                                         |                        |                                                      |                                                                              |
| subtidal                         |                                | Macrocystis integrifolia              | Macrocystis integrifolia                | Macrocystis integrifolia                | Macrocystis integrifolia                | Macrocystis integrifolia                |                        | 1                                                    |                                                                              |
|                                  | Nereocystis luetkeana          | Nereocystis luetkeana                 | Nereocystis luetkeana                   | <i>y a j</i>                            | Nereocystis luetkeana                   |                                         |                        | 1                                                    |                                                                              |
|                                  | ,                              | Strongylocentrotus                    | Strongylocentrotus                      |                                         | Strongylocentrotus                      |                                         |                        | 1                                                    |                                                                              |
|                                  |                                | franciscanus                          | franciscanus                            |                                         | franciscanus                            |                                         |                        |                                                      |                                                                              |
|                                  |                                |                                       | Zostera marina                          | Zostera marina                          | Zostera marina                          | Zostera marina                          | Zostera marina         | 1                                                    |                                                                              |