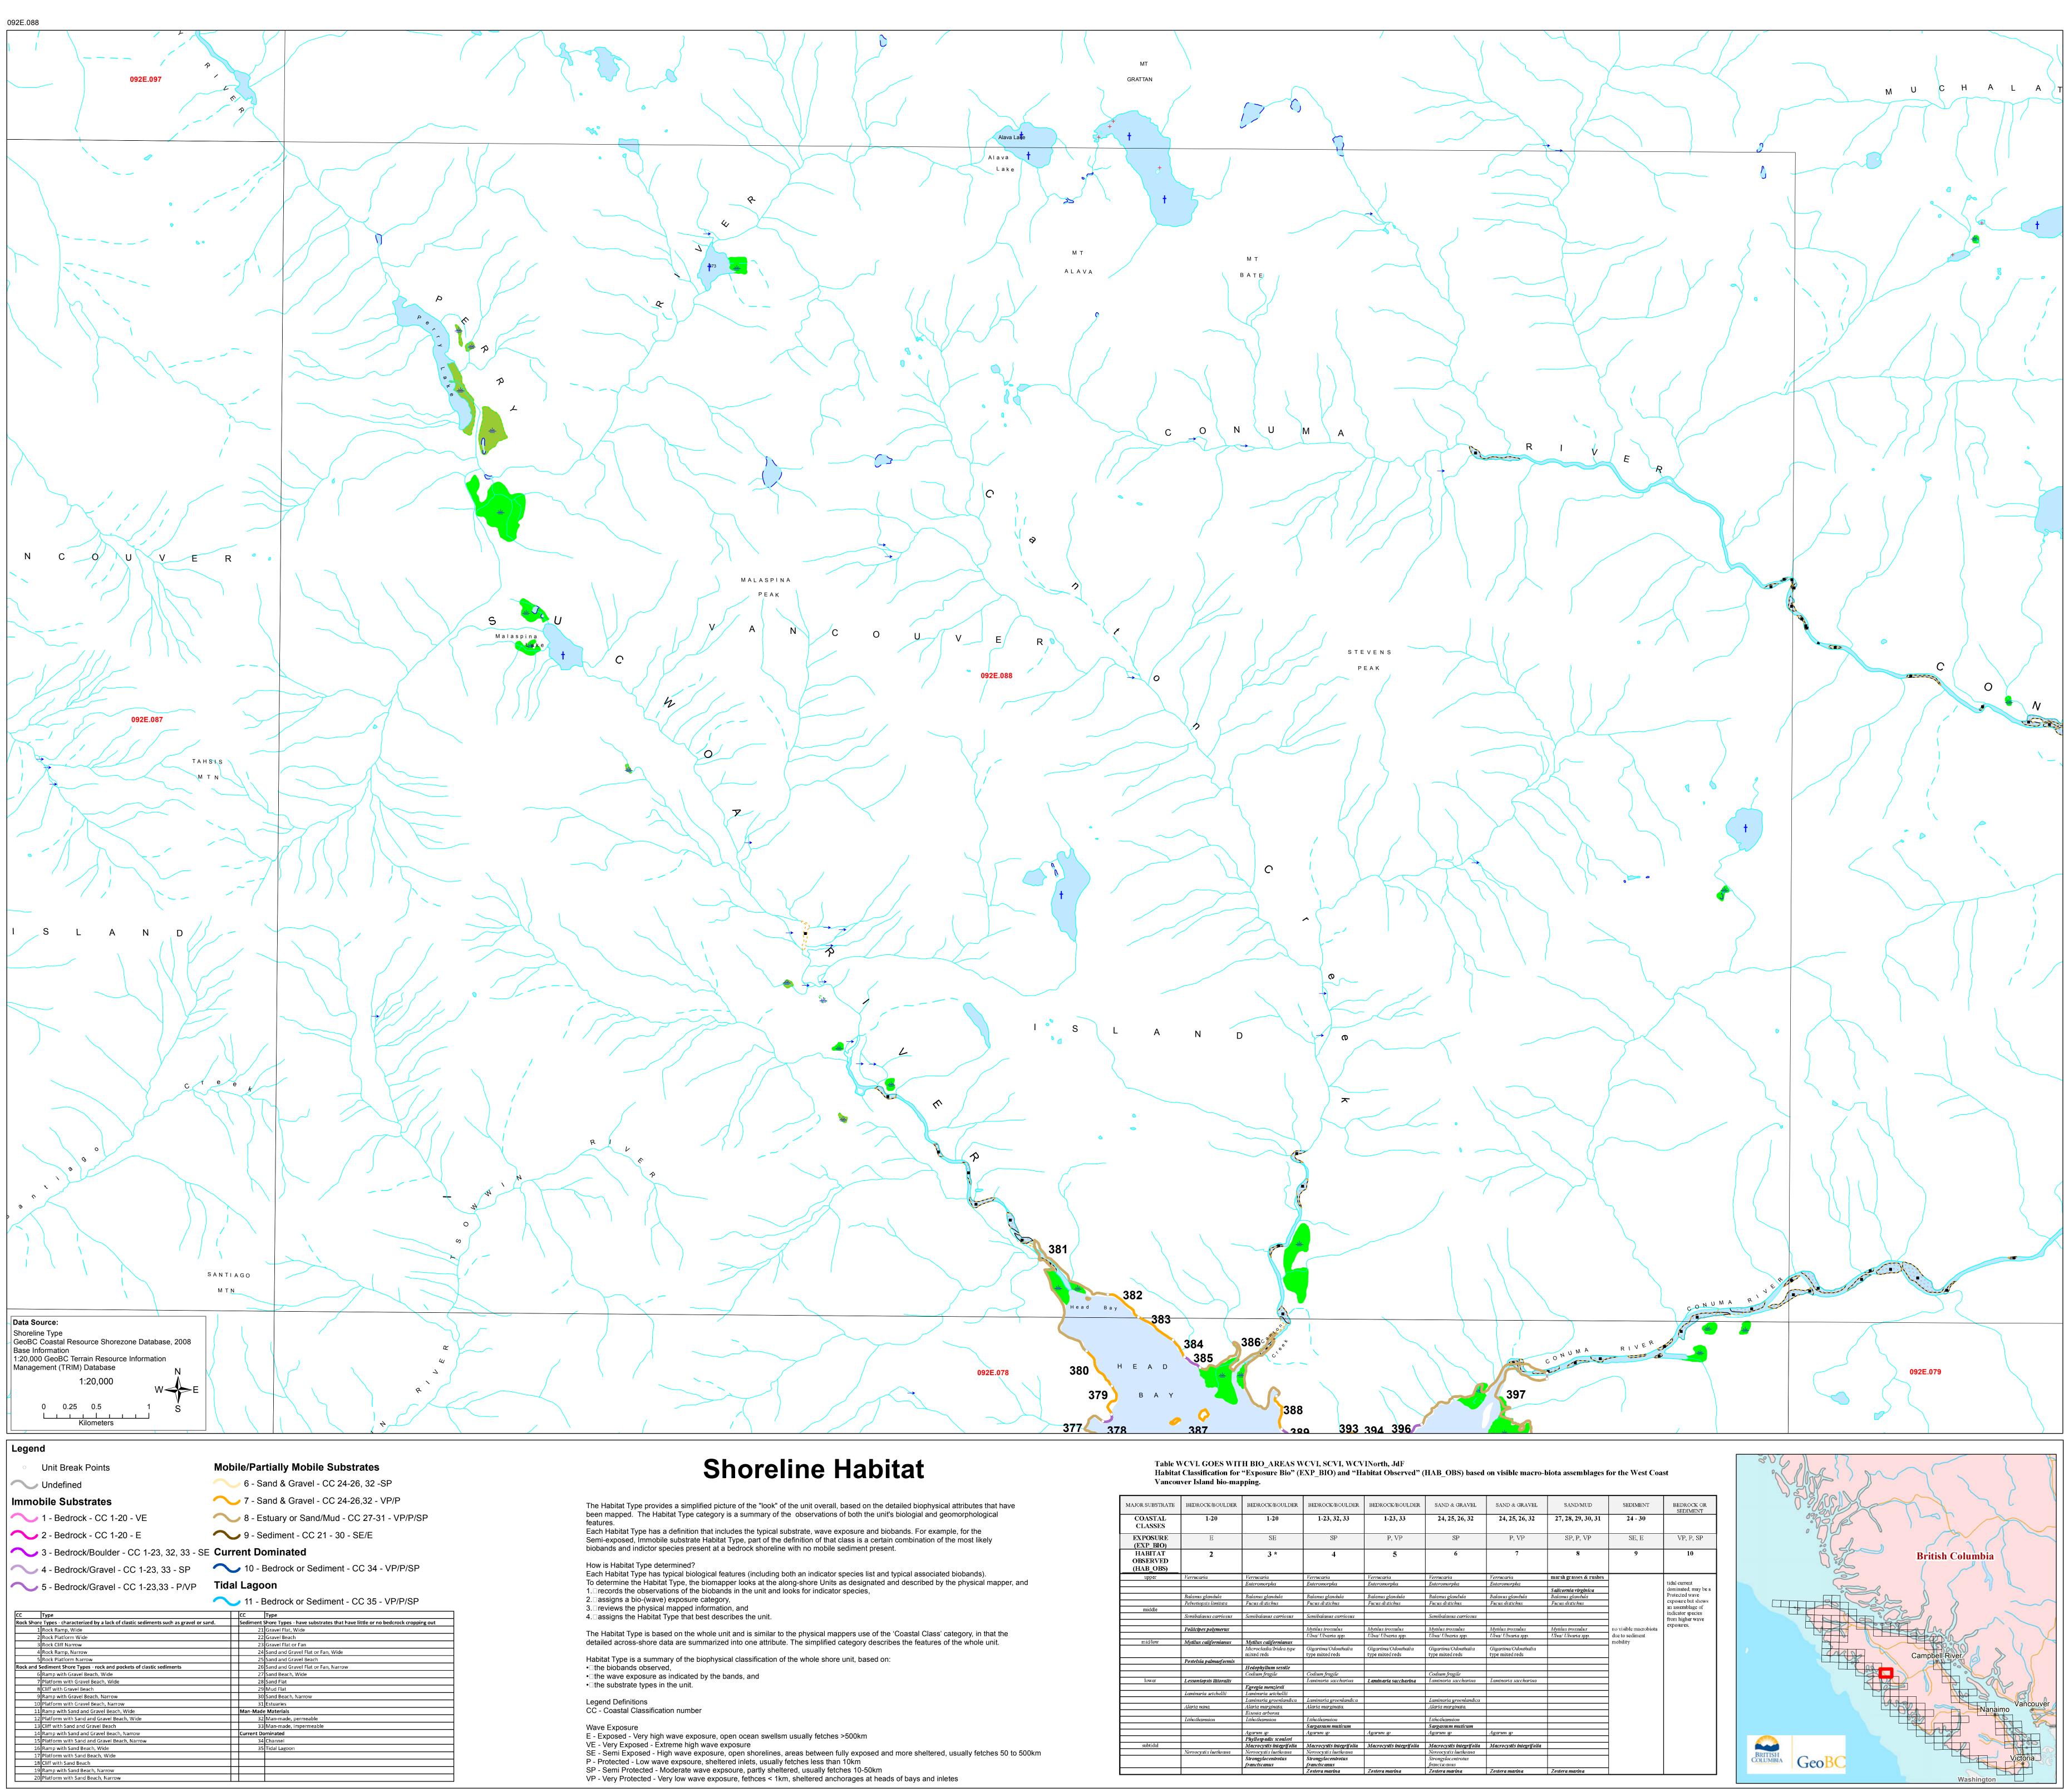

| Vancou                           | ver Island bio-ma        | pping.                                                         |                                         |                                         |                                         |                                         |                        |                             |                                       |
|----------------------------------|--------------------------|----------------------------------------------------------------|-----------------------------------------|-----------------------------------------|-----------------------------------------|-----------------------------------------|------------------------|-----------------------------|---------------------------------------|
| AJOR SUBSTRATE                   | BEDROCK/BOULDER          | BEDROCK/BOULDER                                                | BEDROCK/BOULDER                         | BEDROCK/BOULDER                         | SAND & GRAVEL                           | SAND & GRAVEL                           | SAND/MUD               | SEDIMENT                    | BEDROCK OR<br>SEDIMENT                |
| COASTAL<br>CLASSES               | 1-20                     | 1-20                                                           | 1-23, 32, 33                            | 1-23, 33                                | 24, 25, 26, 32                          | 24, 25, 26, 32                          | 27, 28, 29, 30, 31     | 24 - 30                     |                                       |
| EXPOSURE<br>(EXP_BIO)            | Е                        | SE                                                             | SP                                      | P, VP                                   | SP                                      | P, VP                                   | SP, P, VP              | SE, E                       | VP, P, SP                             |
| HABITAT<br>OBSERVED<br>(HAB_OBS) | 2                        | 3 *                                                            | 4                                       | 5                                       | 6                                       | 7                                       | 8                      | 9                           | 10                                    |
| upper                            | Verrucaria               | Verrucaria                                                     | Verrucaria                              | Verrucaria                              | Verrucaria                              | Verrucaria                              | marsh grasses & rushes |                             |                                       |
|                                  |                          | Enteromorpha                                                   | Enteromorpha                            | Enteromorpha                            | Enteromorpha                            | Enteromorpha                            |                        | -                           | tidal current<br>dominated; may be a  |
|                                  |                          |                                                                |                                         |                                         |                                         | · ·                                     | Salicornia virginica   |                             |                                       |
|                                  | Balanus glandula         | Balanus glandula                                               | Balanus glandula                        | Balanus glandula                        | Balanus glandula                        | Balanus glandula                        | Balanus glandula       | 1                           | Protected wave                        |
|                                  | Pelvetiopsis limitata    | Fucus distichus                                                | Fucus distichus                         | Fucus distichus                         | Fucus distichus                         | Fucus distichus                         | Fucus distichus        | ]                           | exposure but shows                    |
| middle                           |                          |                                                                |                                         |                                         |                                         |                                         |                        |                             | an assemblage of                      |
|                                  | Semibalanus carriosus    | Semibalanus carriosus                                          | Semibalanus carriosus                   |                                         | Semibalanus carriosus                   |                                         |                        | _                           | indicator species<br>from higher wave |
|                                  |                          |                                                                |                                         | A COLOR A                               |                                         |                                         |                        |                             | exposures.                            |
|                                  | Pollicipes polymerus     |                                                                | Mytilus trossulus                       | Mytilus trossulus                       | Mytilus trossulus                       | Mytilus trossulus                       | Mytilus trossulus      | no visible macrobiota       |                                       |
| mid/low                          |                          |                                                                | Ulva/ Ulvaria spp.                      | Ulva/Ulvaria spp.                       | Ulva/Ulvaria spp.                       | Ulva/Ulvaria spp.                       | Ulva/ Ulvaria spp.     | due to sediment<br>mobility |                                       |
| Intertow                         | Mytilus californianus    | Mytilus californianus<br>Microcladia/Iridea type<br>mixed reds | Gigartina/Odonthalia<br>type mixed reds | Gigartina/Odonthalia<br>type mixed reds | Gigartina/Odonthalia<br>type mixed reds | Gigartina/Odonthalia<br>type mixed reds |                        |                             |                                       |
|                                  | Postelsia palmaeformis   |                                                                |                                         | cype inneed to be                       |                                         |                                         |                        |                             |                                       |
|                                  | Tomonom planning or nais | Hedophyllum sessile                                            |                                         |                                         |                                         |                                         |                        |                             |                                       |
|                                  |                          | Codium fragile                                                 | Codium fragile                          |                                         | Codium fragile                          |                                         |                        |                             |                                       |
| lower                            | Lessoniopsis littoralis  | , v v                                                          | Laminaria saccharina                    | Laminaria saccharina                    | Laminaria saccharina                    | Laminaria saccharina                    |                        | 1                           |                                       |
|                                  |                          | Egregia menziesii                                              |                                         |                                         |                                         |                                         |                        | -                           |                                       |
|                                  | Laminaria setchellii     | Laminaria setchellii                                           |                                         |                                         |                                         |                                         |                        |                             |                                       |
|                                  |                          | Laminaria groenlandica                                         | Laminaria groenlandica                  |                                         | Laminaria groenlandica                  |                                         |                        |                             |                                       |
|                                  | Alaria nana.             | Alaria marginata.                                              | Alaria marginata.                       |                                         | Alaria marginata.                       |                                         |                        |                             |                                       |
|                                  |                          | Eisenia arborea                                                |                                         |                                         |                                         |                                         |                        | -                           |                                       |
|                                  | Lithothamnion            | Lithothamnion                                                  | Lithothamnion                           |                                         | Lithothamnion                           |                                         |                        |                             |                                       |
|                                  |                          |                                                                | Sargassum muticum                       |                                         | Sargassum muticum                       |                                         |                        |                             |                                       |
|                                  |                          | Agarum sp                                                      | Agarum sp                               | Agarum sp                               | Agarum sp                               | Agarum sp                               |                        |                             |                                       |
|                                  |                          | Phyllospadix scouleri                                          |                                         |                                         |                                         |                                         |                        |                             |                                       |
| subtidal                         |                          | Macrocystis integrifolia                                       | Macrocystis integrifolia                | Macrocystis integrifolia                | Macrocystis integrifolia                | Macrocystis integrifolia                |                        |                             |                                       |
|                                  | Nereocystis luetkeana    | Nereocystis luetkeana                                          | Nereocystis luetkeana                   |                                         | Nereocystis luetkeana                   |                                         |                        | 4                           |                                       |
|                                  |                          | Strongylocentrotus                                             | Strongylocentrotus                      |                                         | Strongylocentrotus                      |                                         |                        |                             |                                       |
|                                  |                          | franciscanus                                                   | franciscanus                            |                                         | franciscanus                            |                                         | L                      | 4                           |                                       |
|                                  | 1                        | 1                                                              | Zostera marina                          | Zostera marina                          | Zostera marina                          | Zostera marina                          | Zostera marina         | 1                           | 1                                     |