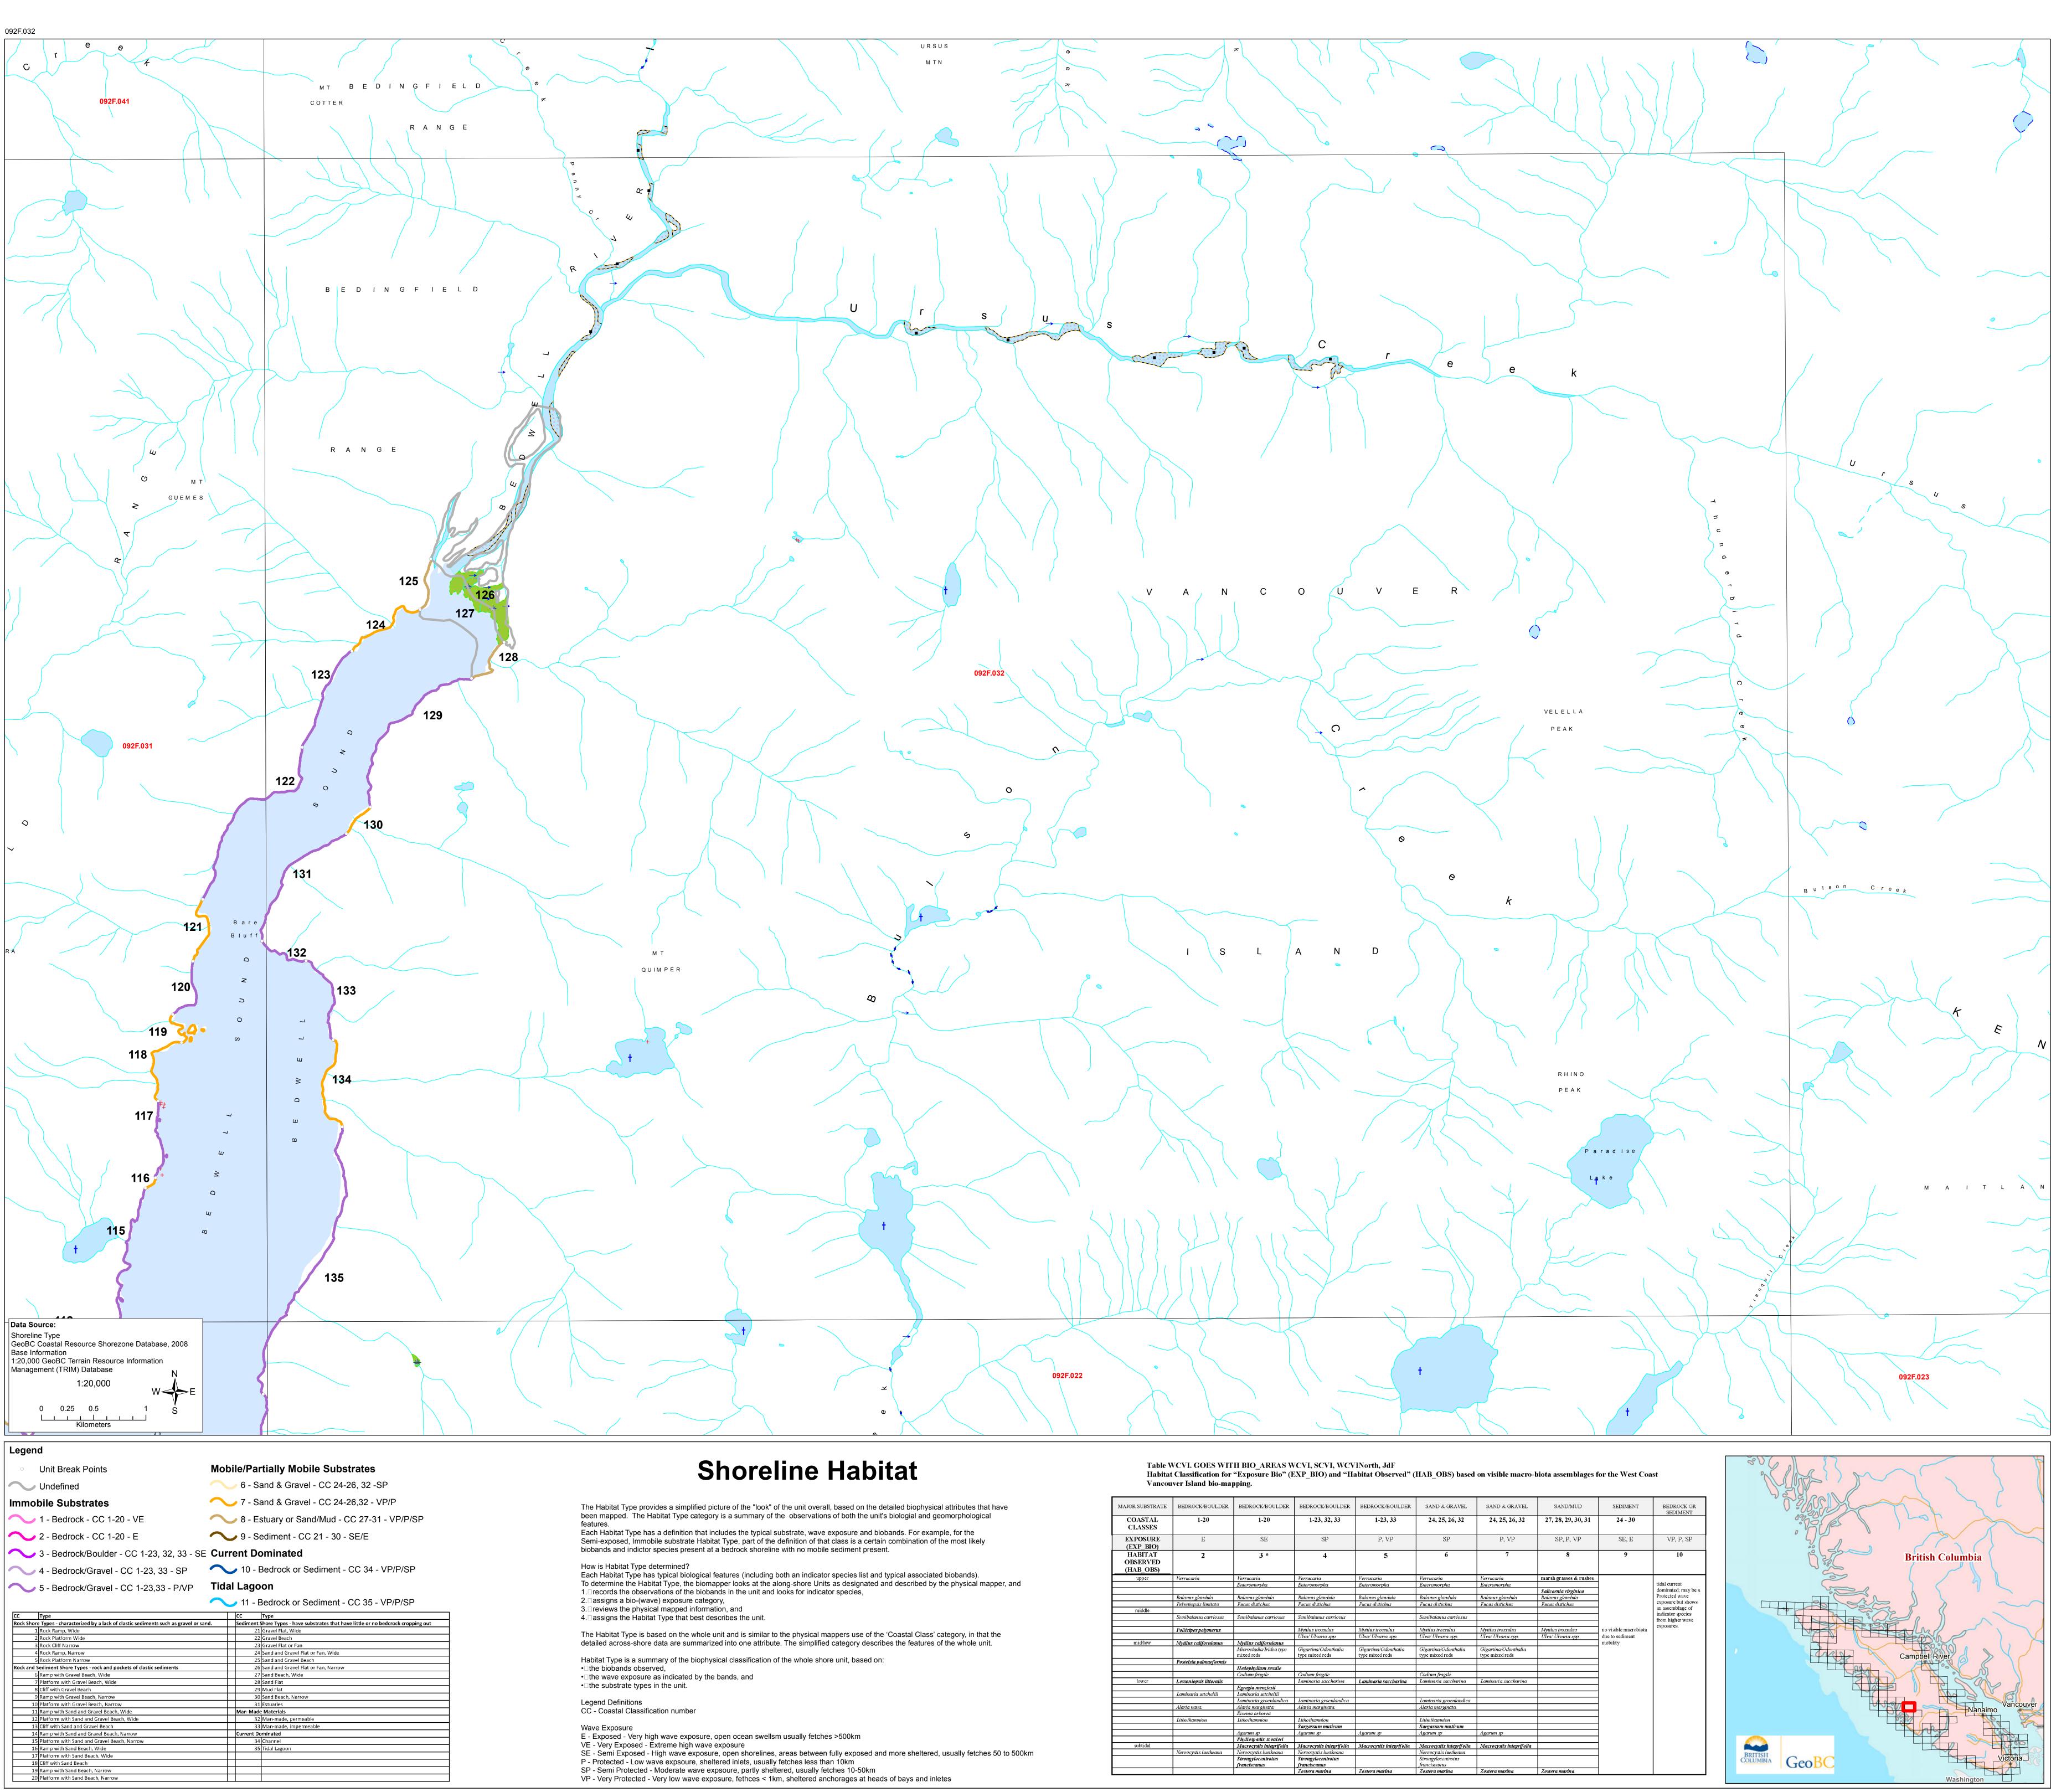

| Vancou                           | ver Island bio-ma       | pping.                   |                          |                          |                          |                          |                        |                       |                                                                              |
|----------------------------------|-------------------------|--------------------------|--------------------------|--------------------------|--------------------------|--------------------------|------------------------|-----------------------|------------------------------------------------------------------------------|
| MAJOR SUBSTRATE                  | BEDROCK/BOULDER         | BEDROCK/BOULDER          | BEDROCK/BOULDER          | BEDROCK/BOULDER          | SAND & GRAVEL            | SAND & GRAVEL            | SAND/MUD               | SEDIMENT              | BEDROCK OR<br>SEDIMENT                                                       |
| COASTAL<br>CLASSES               | 1-20                    | 1-20                     | 1-23, 32, 33             | 1-23, 33                 | 24, 25, 26, 32           | 24, 25, 26, 32           | 27, 28, 29, 30, 31     | 24 - 30               |                                                                              |
| EXPOSURE<br>(EXP_BIO)            | Е                       | SE                       | SP                       | P, VP                    | SP                       | P, VP                    | SP, P, VP              | SE, E                 | VP, P, SP                                                                    |
| HABITAT<br>OBSERVED<br>(HAB_OBS) | 2                       | 3 *                      | 4                        | 5                        | 6                        | 7                        | 8                      | 9                     | 10                                                                           |
| upper                            | Verrucaria              | Verrucaria               | Verrucaria               | Verrucaria               | Verrucaria               | Verrucaria               | marsh grasses & rushes |                       |                                                                              |
|                                  |                         | Enteromorpha             | Enteromorpha             | Enteromorpha             | Enteromorpha             | Enteromorpha             |                        |                       | tidal current<br>dominated; may be a<br>Protected wave<br>exposure but shows |
|                                  |                         |                          |                          |                          |                          |                          | Salicornia virginica   |                       |                                                                              |
|                                  | Balanus glandula        | Balanus glandula         | Balanus glandula         | Balanus glandula         | Balanus glandula         | Balanus glandula         | Balanus glandula       |                       |                                                                              |
|                                  | Pelvetiopsis limitata   | Fucus distichus          | Fucus distichus        |                       |                                                                              |
| middle                           |                         |                          |                          |                          |                          |                          |                        | 1                     | an assemblage of                                                             |
|                                  | Semibalanus carriosus   | Semibalanus carriosus    | Semibalanus carriosus    |                          | Semibalanus carriosus    |                          |                        | -<br>-                | indicator species<br>from higher wave                                        |
|                                  | Pollicipes polymerus    |                          | Mytilus trossulus        | Mytilus trossulus        | Mytilus trossulus        | Mytilus trossulus        | Mytilus trossulus      | no visible macrobiota | exposures.                                                                   |
|                                  |                         |                          | Ulva/ Ulvaria spp.       | Ulva/ Ulvaria spp.       | Ulva/ Ulvaria spp.       | Ulva/Ulvaria spp.        | Ulva/ Ulvaria spp.     | due to sediment       |                                                                              |
| mid/low                          | Mytilus californianus   | Mytilus californianus    |                          |                          |                          |                          |                        | mobility              |                                                                              |
|                                  |                         | Microcladia/Iridea type  | Gigartina/Odonthalia     | Gigartina/Odonthalia     | Gigartina/Odonthalia     | Gigartina/Odonthalia     |                        |                       |                                                                              |
|                                  |                         | mixed reds               | type mixed reds          | type mixed reds          | type mixed reds          | type mixed reds          |                        |                       |                                                                              |
|                                  | Postelsia palmaeformis  |                          |                          |                          |                          |                          |                        |                       |                                                                              |
|                                  |                         | Hedophyllum sessile      |                          |                          |                          |                          |                        |                       |                                                                              |
|                                  |                         | Codium fragile           | Codium fragile           |                          | Codium fragile           |                          |                        |                       |                                                                              |
| lower                            | Lessoniopsis littoralis |                          | Laminaria saccharina     | Laminaria saccharina     | Laminaria saccharina     | Laminaria saccharina     |                        |                       |                                                                              |
|                                  |                         | Egregia menziesii        |                          |                          |                          |                          |                        |                       |                                                                              |
|                                  | Laminaria setchellii    | Laminaria setchellii     |                          |                          |                          |                          |                        |                       |                                                                              |
|                                  |                         | Laminaria groenlandica   | Laminaria groenlandica   |                          | Laminaria groenlandica   |                          |                        | _                     | 1                                                                            |
|                                  | Alaria nana.            | Alaria marginata.        | Alaria marginata.        |                          | Alaria marginata.        |                          |                        |                       |                                                                              |
|                                  |                         | Eisenia arborea          |                          |                          |                          |                          |                        | -                     |                                                                              |
|                                  | Lithothamnion           | Lithothamnion            | Lithothamnion            |                          | Lithothamnion            |                          |                        |                       |                                                                              |
|                                  |                         |                          | Sargassum muticum        |                          | Sargassum muticum        |                          |                        |                       |                                                                              |
|                                  |                         | Agarum sp                |                        |                       |                                                                              |
|                                  |                         | Phyllospadix scouleri    |                          |                          |                          |                          |                        |                       | 1                                                                            |
| subtidal                         |                         | Macrocystis integrifolia |                        |                       |                                                                              |
|                                  | Nereocystis luetkeana   | Nereocystis luetkeana    | Nereocystis luetkeana    |                          | Nereocystis luetkeana    |                          |                        |                       |                                                                              |
|                                  |                         | Strongylocentrotus       | Strongylocentrotus       |                          | Strongylocentrotus       |                          |                        |                       |                                                                              |
|                                  |                         | franciscanus             | franciscanus             |                          | franciscanus             |                          |                        | _                     |                                                                              |
|                                  |                         |                          | Zostera marina           | Zostera marina           | Zostera marina           | Zostera marina           | Zostera marina         | 1                     | 1                                                                            |