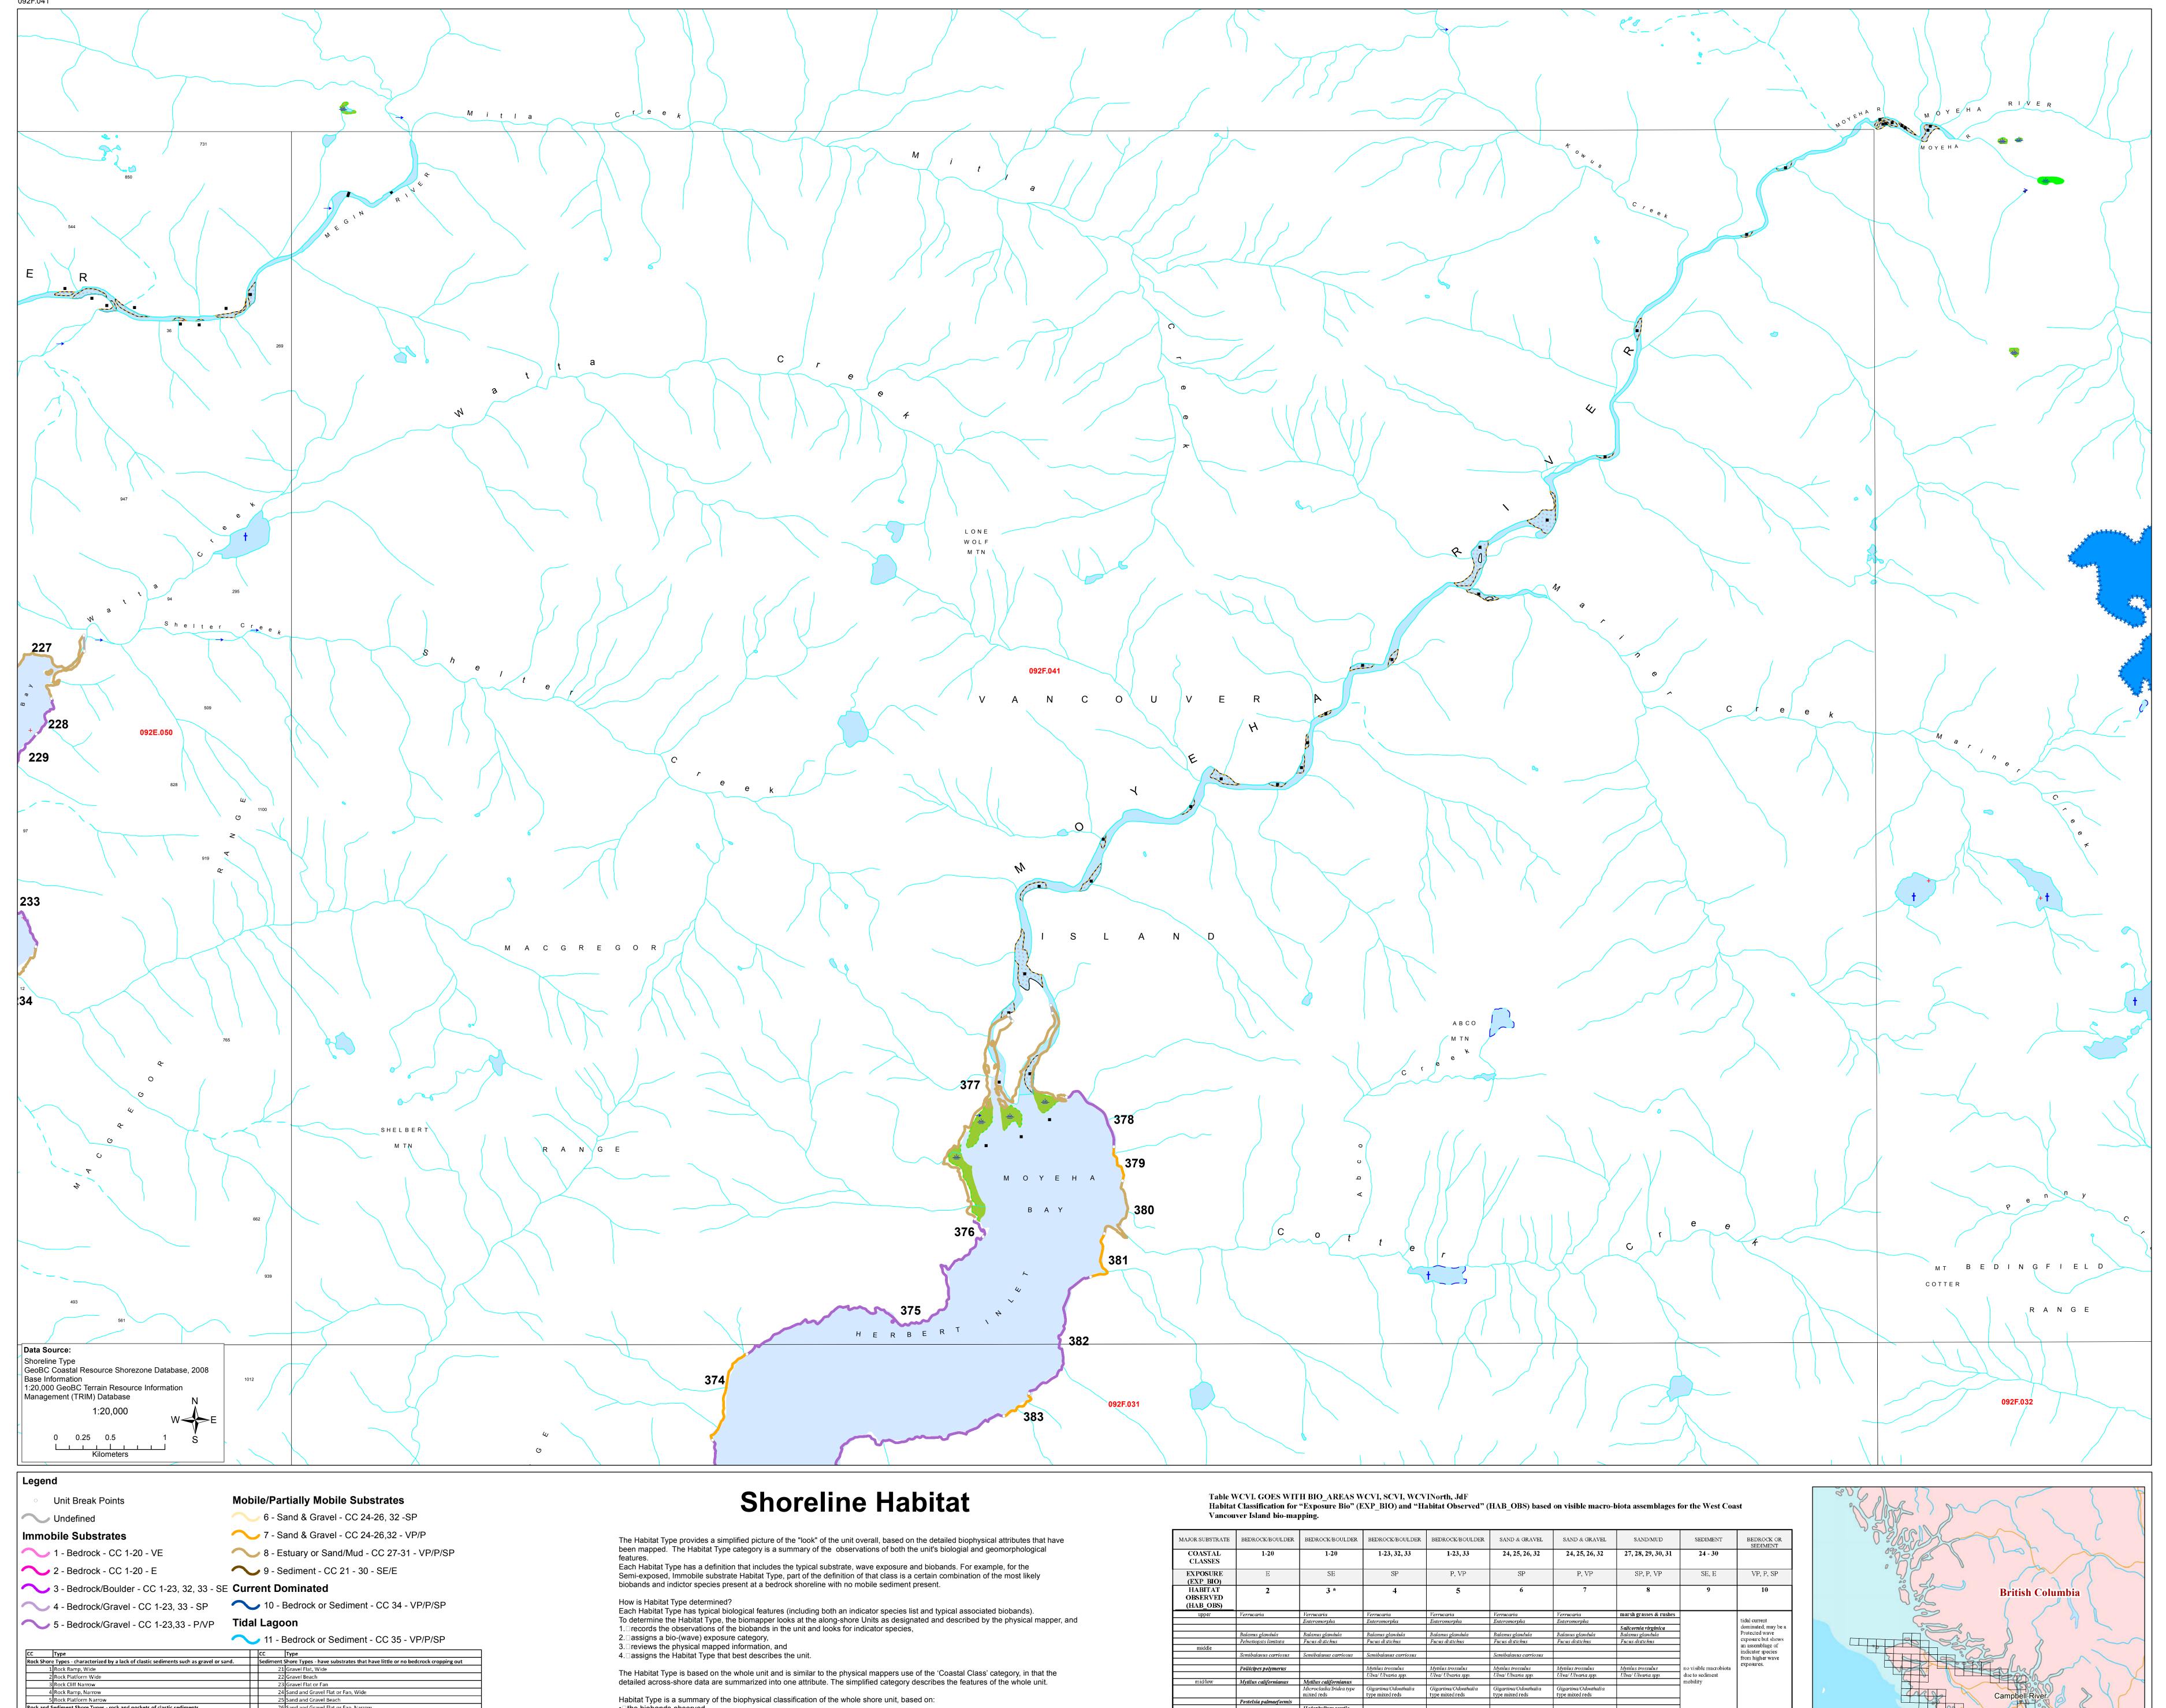

Legend Definitions
CC - Coastal Classification number

4 Rock Ramp, Narrow
5 Rock Platform Narrow
Rock and Sediment Shore Types - rock and pockets of clastic sediments

6 Ramp with Gravel Beach, Wide

7 Platform with Gravel Beach, Wide
8 Cliff with Gravel Beach, Narrow
10 Platform with Gravel Beach, Narrow
11 Ramp with Sand and Gravel Beach, Wide
12 Platform with Sand and Gravel Beach, Wide
13 Cliff with Sand and Gravel Beach, Wide
14 Ramp with Sand and Gravel Beach, Narrow
15 Platform with Sand and Gravel Beach, Narrow
16 Ramp with Sand Beach, Wide
17 Platform with Sand Beach, Wide
18 Cliff with Sand Beach
19 Ramp with Sand Beach, Narrow
20 Platform with Sand Beach, Narrow

7 Platform with Gravel Beach, Wide

26 Sand and Gravel Flat or Fan, Narrow
27 Sand Beach, Wide

28 Sand Flat

Current Dominated

29 Mud Flat
30 Sand Beach, Narrow
31 Estuaries
Man-Made Materials
32 Man-made, permeable
33 Man-made, impermeable
Current Dominated

• □ the biobands observed, □the wave exposure as indicated by the bands, and • the substrate types in the unit.

Habitat Type is a summary of the biophysical classification of the whole shore unit, based on:

E - Exposed - Very high wave exposure, open ocean swellsm usually fetches >500km VE - Very Exposed - Extreme high wave exposure SE - Semi Exposed - High wave exposure, open shorelines, areas between fully exposed and more sheltered, usually fetches 50 to 500km P - Protected - Low wave expsoure, sheltered inlets, usually fetches less than 10km SP - Semi Protected - Moderate wave expsoure, partly sheltered, usually fetches 10-50km VP - Very Protected - Very low wave exposure, fethces < 1km, sheltered anchorages at heads of bays and inletes

|                                  |                         |                                       |                                         |                                         |                                         |                                         |                        |                             | SEDIMENT                                                                                                        |
|----------------------------------|-------------------------|---------------------------------------|-----------------------------------------|-----------------------------------------|-----------------------------------------|-----------------------------------------|------------------------|-----------------------------|-----------------------------------------------------------------------------------------------------------------|
| COASTAL<br>CLASSES               | 1-20                    | 1-20                                  | 1-23, 32, 33                            | 1-23, 33                                | 24, 25, 26, 32                          | 24, 25, 26, 32                          | 27, 28, 29, 30, 31     | 24 - 30                     |                                                                                                                 |
| EXPOSURE<br>(EXP_BIO)            | Е                       | SE                                    | SP                                      | P, VP                                   | SP                                      | P, VP                                   | SP, P, VP              | SE, E                       | VP, P, SP                                                                                                       |
| HABITAT<br>OBSERVED<br>(HAB_OBS) | 2                       | 3 *                                   | 4                                       | 5                                       | 6                                       | 7                                       | 8                      | 9                           | 10                                                                                                              |
| upper                            | Verrucaria              | Verrucaria                            | Verrucaria                              | Verrucaria                              | Verrucaria                              | Verrucaria                              | marsh grasses & rushes |                             |                                                                                                                 |
|                                  |                         | Enteromorpha                          | Enteromorpha                            | Enteromorpha                            | Enteromorpha                            | Enteromorpha                            |                        |                             | tidal current                                                                                                   |
|                                  |                         |                                       |                                         |                                         |                                         |                                         | Salicornia virginica   |                             | dominated, may be a                                                                                             |
|                                  | Balanus glandula        | Balanus glandula                      | Balanus glandula                        | Balanus glandula                        | Balanus glandula                        | Balanus glandula                        | Balanus glandula       | exp<br>an a<br>indi<br>fror | Protected wave<br>exposure but shows<br>an assemblage of<br>indicator species<br>from higher wave<br>exposures. |
|                                  | Pelvetiopsis limitata   | Fucus distichus                       | Fucus di stichus                        | Fucus di stichus                        | Fucus di stichus                        | Fucus distichus                         | Fucus distichus        |                             |                                                                                                                 |
| middle                           |                         |                                       |                                         |                                         |                                         |                                         |                        |                             |                                                                                                                 |
|                                  | Semibalanus carriosus   | Semibalanus carriosus                 | Semibalanus carriosus                   |                                         | Semibalanus carriosus                   |                                         |                        |                             |                                                                                                                 |
|                                  | Pollicipes polymerus    |                                       | Mytilus trossulus                       | Mytilus trossulus                       | Mytilus trossulus                       | Mytilus trossulus                       | Mytilus trossulus      |                             |                                                                                                                 |
|                                  |                         |                                       | Ulva/ Ulvaria spp.                      | Ulva/ Ulvaria spp.                      | Ulva/ Ulvaria spp.                      | Ulva/ Ulvaria spp.                      | Ulva/ Ulvaria spp.     |                             |                                                                                                                 |
| mid/low                          | Mytilus californianus   | Mytilus californianus                 |                                         |                                         |                                         |                                         |                        |                             |                                                                                                                 |
|                                  |                         | Microcladia/Iridea type<br>mixed reds | Gigartina/Odonthalia<br>type mixed reds | Gigartina/Odonthalia<br>type mixed reds | Gigartina/Odonthalia<br>type mixed reds | Gigartina/Odonthalia<br>type mixed reds |                        |                             |                                                                                                                 |
|                                  | Postelsia palmaeformis  |                                       | 1 **                                    |                                         | ,                                       | 1 2                                     |                        |                             |                                                                                                                 |
|                                  | 1                       | Hedophyllum sessile                   |                                         |                                         |                                         |                                         |                        |                             |                                                                                                                 |
|                                  |                         | Codium fragile                        | Codium fragile                          |                                         | Codium fragile                          |                                         |                        |                             |                                                                                                                 |
| lower                            | Lessoniopsis littoralis | 1 3                                   | Laminaria saccharina                    | Laminaria saccharina                    | Laminaria saccharina                    | Laminaria saccharina                    |                        |                             |                                                                                                                 |
|                                  |                         | Egregia menziesii                     |                                         |                                         |                                         |                                         |                        |                             |                                                                                                                 |
|                                  | Laminaria setchellii    | Laminaria setchellii                  |                                         |                                         |                                         |                                         |                        |                             |                                                                                                                 |
|                                  |                         | Laminaria groenlandica                | Laminaria groenlandica                  |                                         | Laminaria groenlandica                  |                                         |                        |                             |                                                                                                                 |
|                                  | Alaria nana.            | Alaria marginata.                     | Alaria marginata.                       |                                         | Alaria marginata.                       |                                         |                        |                             |                                                                                                                 |
|                                  |                         | Eisenia arborea                       |                                         |                                         |                                         |                                         |                        |                             |                                                                                                                 |
|                                  | Lithothamnion           | Lithothamnion                         | Lithothamnion                           |                                         | Lithothamnion                           |                                         |                        |                             |                                                                                                                 |
|                                  |                         |                                       | Sargassum muticum                       |                                         | Sargassum muticum                       |                                         |                        | 1                           |                                                                                                                 |
|                                  |                         | Agarum sp                             | Agarum sp                               | Agarum sp                               | Agarum sp                               | Agarum sp                               |                        |                             |                                                                                                                 |
|                                  |                         | Phyllospadix scouleri                 | T '                                     | , ·                                     | _ `                                     | 1                                       |                        |                             |                                                                                                                 |
| subtidal                         |                         | Macrocystis integrifolia              | Macrocystis integrifolia                | Macrocystis integrifolia                | Macrocystis integrifolia                | Macrocystis integrifolia                |                        |                             |                                                                                                                 |
|                                  | Nereocystis luetkeana   | Nereocystis luetkeana                 | Nereocystis luetkeana                   |                                         | Nereocystis luetkeana                   |                                         |                        |                             |                                                                                                                 |
|                                  | <u> </u>                | Strongylocentrotus                    | Strongylocentrotus                      |                                         | Strongylocentrotus                      |                                         |                        |                             |                                                                                                                 |
|                                  |                         | franciscanus                          | franciscanus                            |                                         | franciscanus                            |                                         |                        |                             |                                                                                                                 |
|                                  |                         | Ĭ                                     | Zostera marina                          | Zostera marina                          | Zostera marina                          | Zostera marina                          | Zostera marina         |                             |                                                                                                                 |