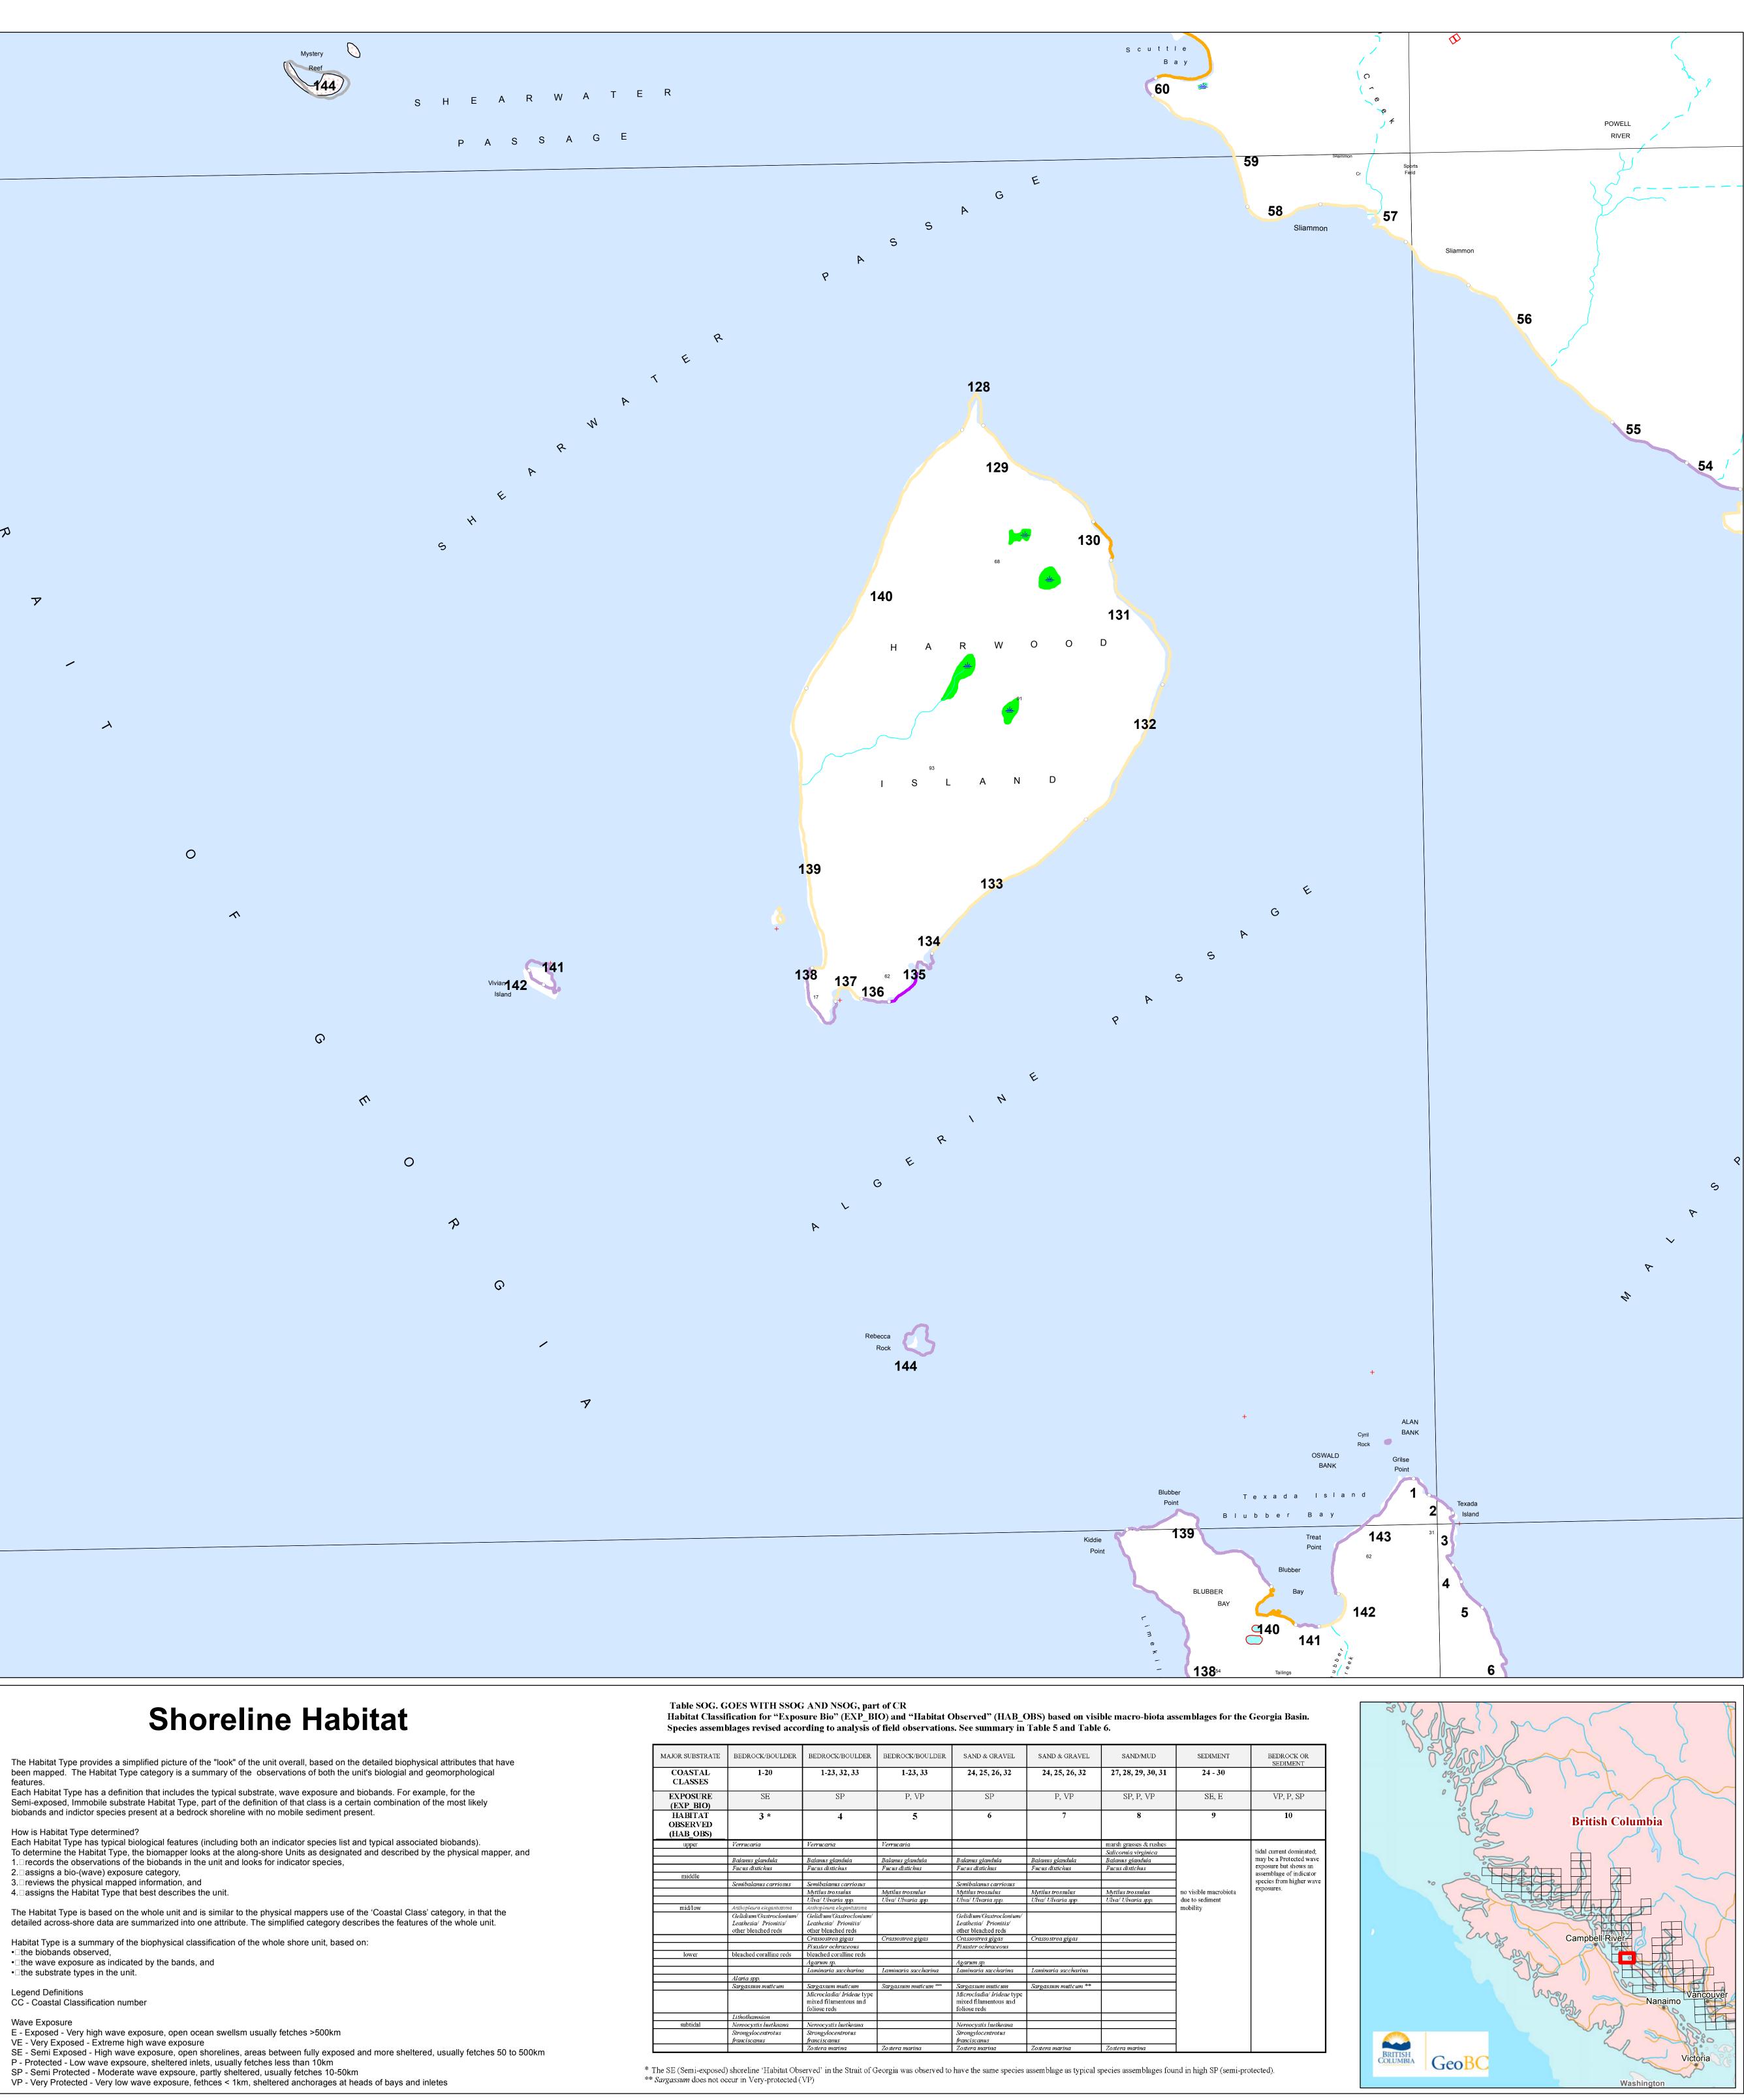

| 092F.087                                                                                                                                                                                                                                                                                                                                                                                                                                                                                                                                                                                                                                                                                                                                                                                                                                                                                                                                                                                                                                                                                                                                                                                                                                                                                                      |                                                                                                                                        |                                          |                                                                                                                                                                                                                                                                                                                                                                                                                                                                          |
|---------------------------------------------------------------------------------------------------------------------------------------------------------------------------------------------------------------------------------------------------------------------------------------------------------------------------------------------------------------------------------------------------------------------------------------------------------------------------------------------------------------------------------------------------------------------------------------------------------------------------------------------------------------------------------------------------------------------------------------------------------------------------------------------------------------------------------------------------------------------------------------------------------------------------------------------------------------------------------------------------------------------------------------------------------------------------------------------------------------------------------------------------------------------------------------------------------------------------------------------------------------------------------------------------------------|----------------------------------------------------------------------------------------------------------------------------------------|------------------------------------------|--------------------------------------------------------------------------------------------------------------------------------------------------------------------------------------------------------------------------------------------------------------------------------------------------------------------------------------------------------------------------------------------------------------------------------------------------------------------------|
|                                                                                                                                                                                                                                                                                                                                                                                                                                                                                                                                                                                                                                                                                                                                                                                                                                                                                                                                                                                                                                                                                                                                                                                                                                                                                                               |                                                                                                                                        |                                          | 0<br>3<br>7<br>7                                                                                                                                                                                                                                                                                                                                                                                                                                                         |
| Data Source:<br>Shoreline Type<br>GeoBC Coastal Resource Shorezone Database, 2008<br>Base Information<br>1:20,000 GeoBC Terrain Resource Information<br>Management (TRIM) Database<br>1:20,000<br>0 0.25 0.5 1<br>Kilometers                                                                                                                                                                                                                                                                                                                                                                                                                                                                                                                                                                                                                                                                                                                                                                                                                                                                                                                                                                                                                                                                                  |                                                                                                                                        |                                          |                                                                                                                                                                                                                                                                                                                                                                                                                                                                          |
| Legend         • Unit Break Points         • Undefined         Immobile Substrates         • 1 - Bedrock - CC 1-20 - VE         • 2 - Bedrock - CC 1-20 - E         • 3 - Bedrock/Boulder - CC 1-23, 32, 33 - SE         • 4 - Bedrock/Gravel - CC 1-23, 33 - SP         • 5 - Bedrock/Gravel - CC 1-23, 33 - P/VP         Inck Shore Types - characterized by a lack of clastic sediments such as gravel or satisfies         1 Rock Ramp, Wide         2 Rock Platform Wide         3 Rock Cliff Narrow         4 Rock Ramp, Narrow         5 Rock Cliff Narrow         6 Ramp with Gravel Beach, Wide         7 Platform with Gravel Beach, Narrow         10 Platform with Gravel Beach, Narrow         11 Ramp with Sand and Gravel Beach, Wide         12 Platform with Sand and Gravel Beach, Narrow         13 Platform with Sand and Gravel Beach, Narrow         14 Ramp with Sand and Gravel Beach, Narrow         15 Platform with Sand and Gravel Beach, Narrow         16 Ramp with Sand and Gravel Beach, Narrow         17 Platform with Sand and Gravel Beach, Narrow         18 Ramp with Sand and Gravel Beach, Narrow         19 Platform with Sand and Gravel Beach, Narrow         16 Ramp with Sand and Gravel Beach, Narrow         17 Platform with Sand Beach, Wide         17 Plat | <ul> <li>10 - Bedrock or Sediment - CC 34</li> <li>Tidal Lagoon</li> <li>11 - Bedrock or Sediment - CC 35</li> <li>ICC Type</li> </ul> | -SP<br>VP/P<br>31 - VP/P/SP<br>- VP/P/SP | The Habitat Typ<br>been mapped.<br>features.<br>Each Habitat Ty<br>Semi-exposed,<br>biobands and in<br>How is Habitat T<br>Each Habitat Ty<br>To determine th<br>1. records the<br>2. assigns a bi<br>3. reviews the<br>4. assigns the<br>The Habitat Typ<br>detailed across-<br>Habitat Type is<br>• The Biobands<br>• The wave exp<br>• The substrate<br>Legend Definition<br>CC - Coastal Cl<br>Wave Exposure<br>E - Exposed - V<br>VE - Very Expos<br>SE - Semi Expo |

18 Cliff with Sand Beach, Wide 18 Cliff with Sand Beach, Narrow 19 Ramp with Sand Beach, Narrow 20 Platform with Sand Beach, Narrow

| MAJOR SUBSTRATE    | BEDROCK/BOULDER                     | BEDROCK/BOUI                                             |
|--------------------|-------------------------------------|----------------------------------------------------------|
| COASTAL<br>CLASSES | 1-20                                | 1-23, 32, 3                                              |
| EXPOSURE           | SE                                  | SP                                                       |
| (EXP_BIO)          |                                     |                                                          |
| HABITAT            | 3*                                  | 4                                                        |
| OBSERVED           |                                     | -                                                        |
| (HAB OBS)          |                                     |                                                          |
| upper              | Verrucaria                          | Verrucaria                                               |
|                    |                                     |                                                          |
|                    | Balanus glandula<br>Fucus distichus | Balanus glandula<br>Fucus distichus                      |
| middle             | Fucus aisnenus                      | Fucus aisticnus                                          |
| madie              | Semibalanus carriosus               | Semibalanus carrie                                       |
|                    | Semilarias Carriosas                | Mytilus trossulus                                        |
|                    |                                     | Ulva/ Ulvaria spp.                                       |
| mid/low            | Anthopleura elegantissima           | Anthopleura elegantis                                    |
| Interiow           | Gelidium/Gastroclonium/             | Gelidium/Gastrocle                                       |
|                    | Leathesia/ Prionitis/               | Leathesia/ Prioniti                                      |
|                    | other bleached reds                 | other bleached reds                                      |
|                    |                                     | Crassostrea gigas                                        |
|                    |                                     | Pisaster ochraceou                                       |
| lower              | bleached coralline reds             | bleached coralline                                       |
|                    |                                     | Agarum sp.                                               |
|                    |                                     | Laminaria sacchar                                        |
|                    | Alaria spp.                         |                                                          |
|                    | Sargassum muticum                   | Sargassum muticun                                        |
|                    |                                     | Microcladia/ Irideo<br>mixed filamentous<br>foliose reds |
|                    | Lithothamnion                       |                                                          |
| subtidal           | Nereocystis luetkeana               | Nereocystis luetkea                                      |
|                    | Strongylocentrotus                  | Strongylocentrotus                                       |
|                    | franciscanus                        | franciscanus                                             |
|                    |                                     | Zo stera marina                                          |

| LDER.         | BEDROCK/BOULDER       | SAND & GRAVEL                                                           | SAND & GRAVEL        | SAND/MUD               | SEDIMENT                                 | BEDROCK OR<br>SEDIMENT                        |
|---------------|-----------------------|-------------------------------------------------------------------------|----------------------|------------------------|------------------------------------------|-----------------------------------------------|
| 3             | 1-23, 33              | 24, 25, 26, 32                                                          | 24, 25, 26, 32       | 27, 28, 29, 30, 31     | 24 - 30                                  |                                               |
|               | P, VP                 | SP                                                                      | P, VP                | SP, P, VP              | SE, E                                    | VP, P, SP                                     |
|               | 5                     | 6                                                                       | 7                    | 8                      | 9                                        | 10                                            |
|               | Verrucaria            |                                                                         |                      | marsh grasses & rushes |                                          |                                               |
|               |                       |                                                                         |                      | Salicomia virginica    | 1                                        | tidal current dominated;                      |
|               | Balanus glandula      | Balanus glandula                                                        | Balanus glandula     | Balanus glandula       |                                          | may be a Protected wave                       |
|               | Fucus distichus       | Fucus distichus                                                         | Fucus distichus      | Fucus distichus        | ]                                        | exposure but shows an assemblage of indicator |
| sus           |                       | Semibalanus carriosus                                                   |                      |                        | -                                        | species from higher way                       |
|               | Mytilus trossulus     | Mytilus trossulus                                                       | Mytilus trossulus    | Mytilus trossulus      | no visible macrobiota<br>due to sediment | exposures.                                    |
|               | Úlva/ Ulvaria spp.    | Ulva/ Ulvaria spp.                                                      | Ulva/ Ulvaria spp.   | Ulva/ Ulvaria spp.     |                                          |                                               |
| rima          |                       |                                                                         |                      |                        | mobility                                 |                                               |
| nium/<br>s/   |                       | Gelidium/Gastroclonium/<br>Leathesia/ Prionitis/<br>other bleached reds |                      |                        |                                          |                                               |
|               | Crassostrea gigas     | Crassostrea gigas                                                       | Crassostrea gigas    |                        | -                                        |                                               |
| s             |                       | Pisaster ochraceous                                                     |                      |                        | 1                                        |                                               |
| eds           |                       |                                                                         |                      |                        |                                          |                                               |
|               |                       | Agarum sp.                                                              |                      |                        |                                          |                                               |
| na            | Laminaria saccharina  | Laminaria saccharina                                                    | Laminaria saccharina |                        | 4                                        |                                               |
| ,             | Sargassum muticum *** | Sargassum muticum                                                       | Sargassum muticum ** |                        | -                                        |                                               |
| æ type<br>and |                       | Microcladia/ Irideae type<br>mixed filamentous and<br>foliose reds      |                      |                        |                                          |                                               |
| na            |                       | Nereocystis luetkeana                                                   |                      |                        | -                                        |                                               |
|               |                       | Strongylocentrotus<br>franciscanus                                      |                      |                        | 1                                        |                                               |
|               | Zostera marina        | Zostera marina                                                          | Zostera marina       | Zostera marina         | 4                                        |                                               |