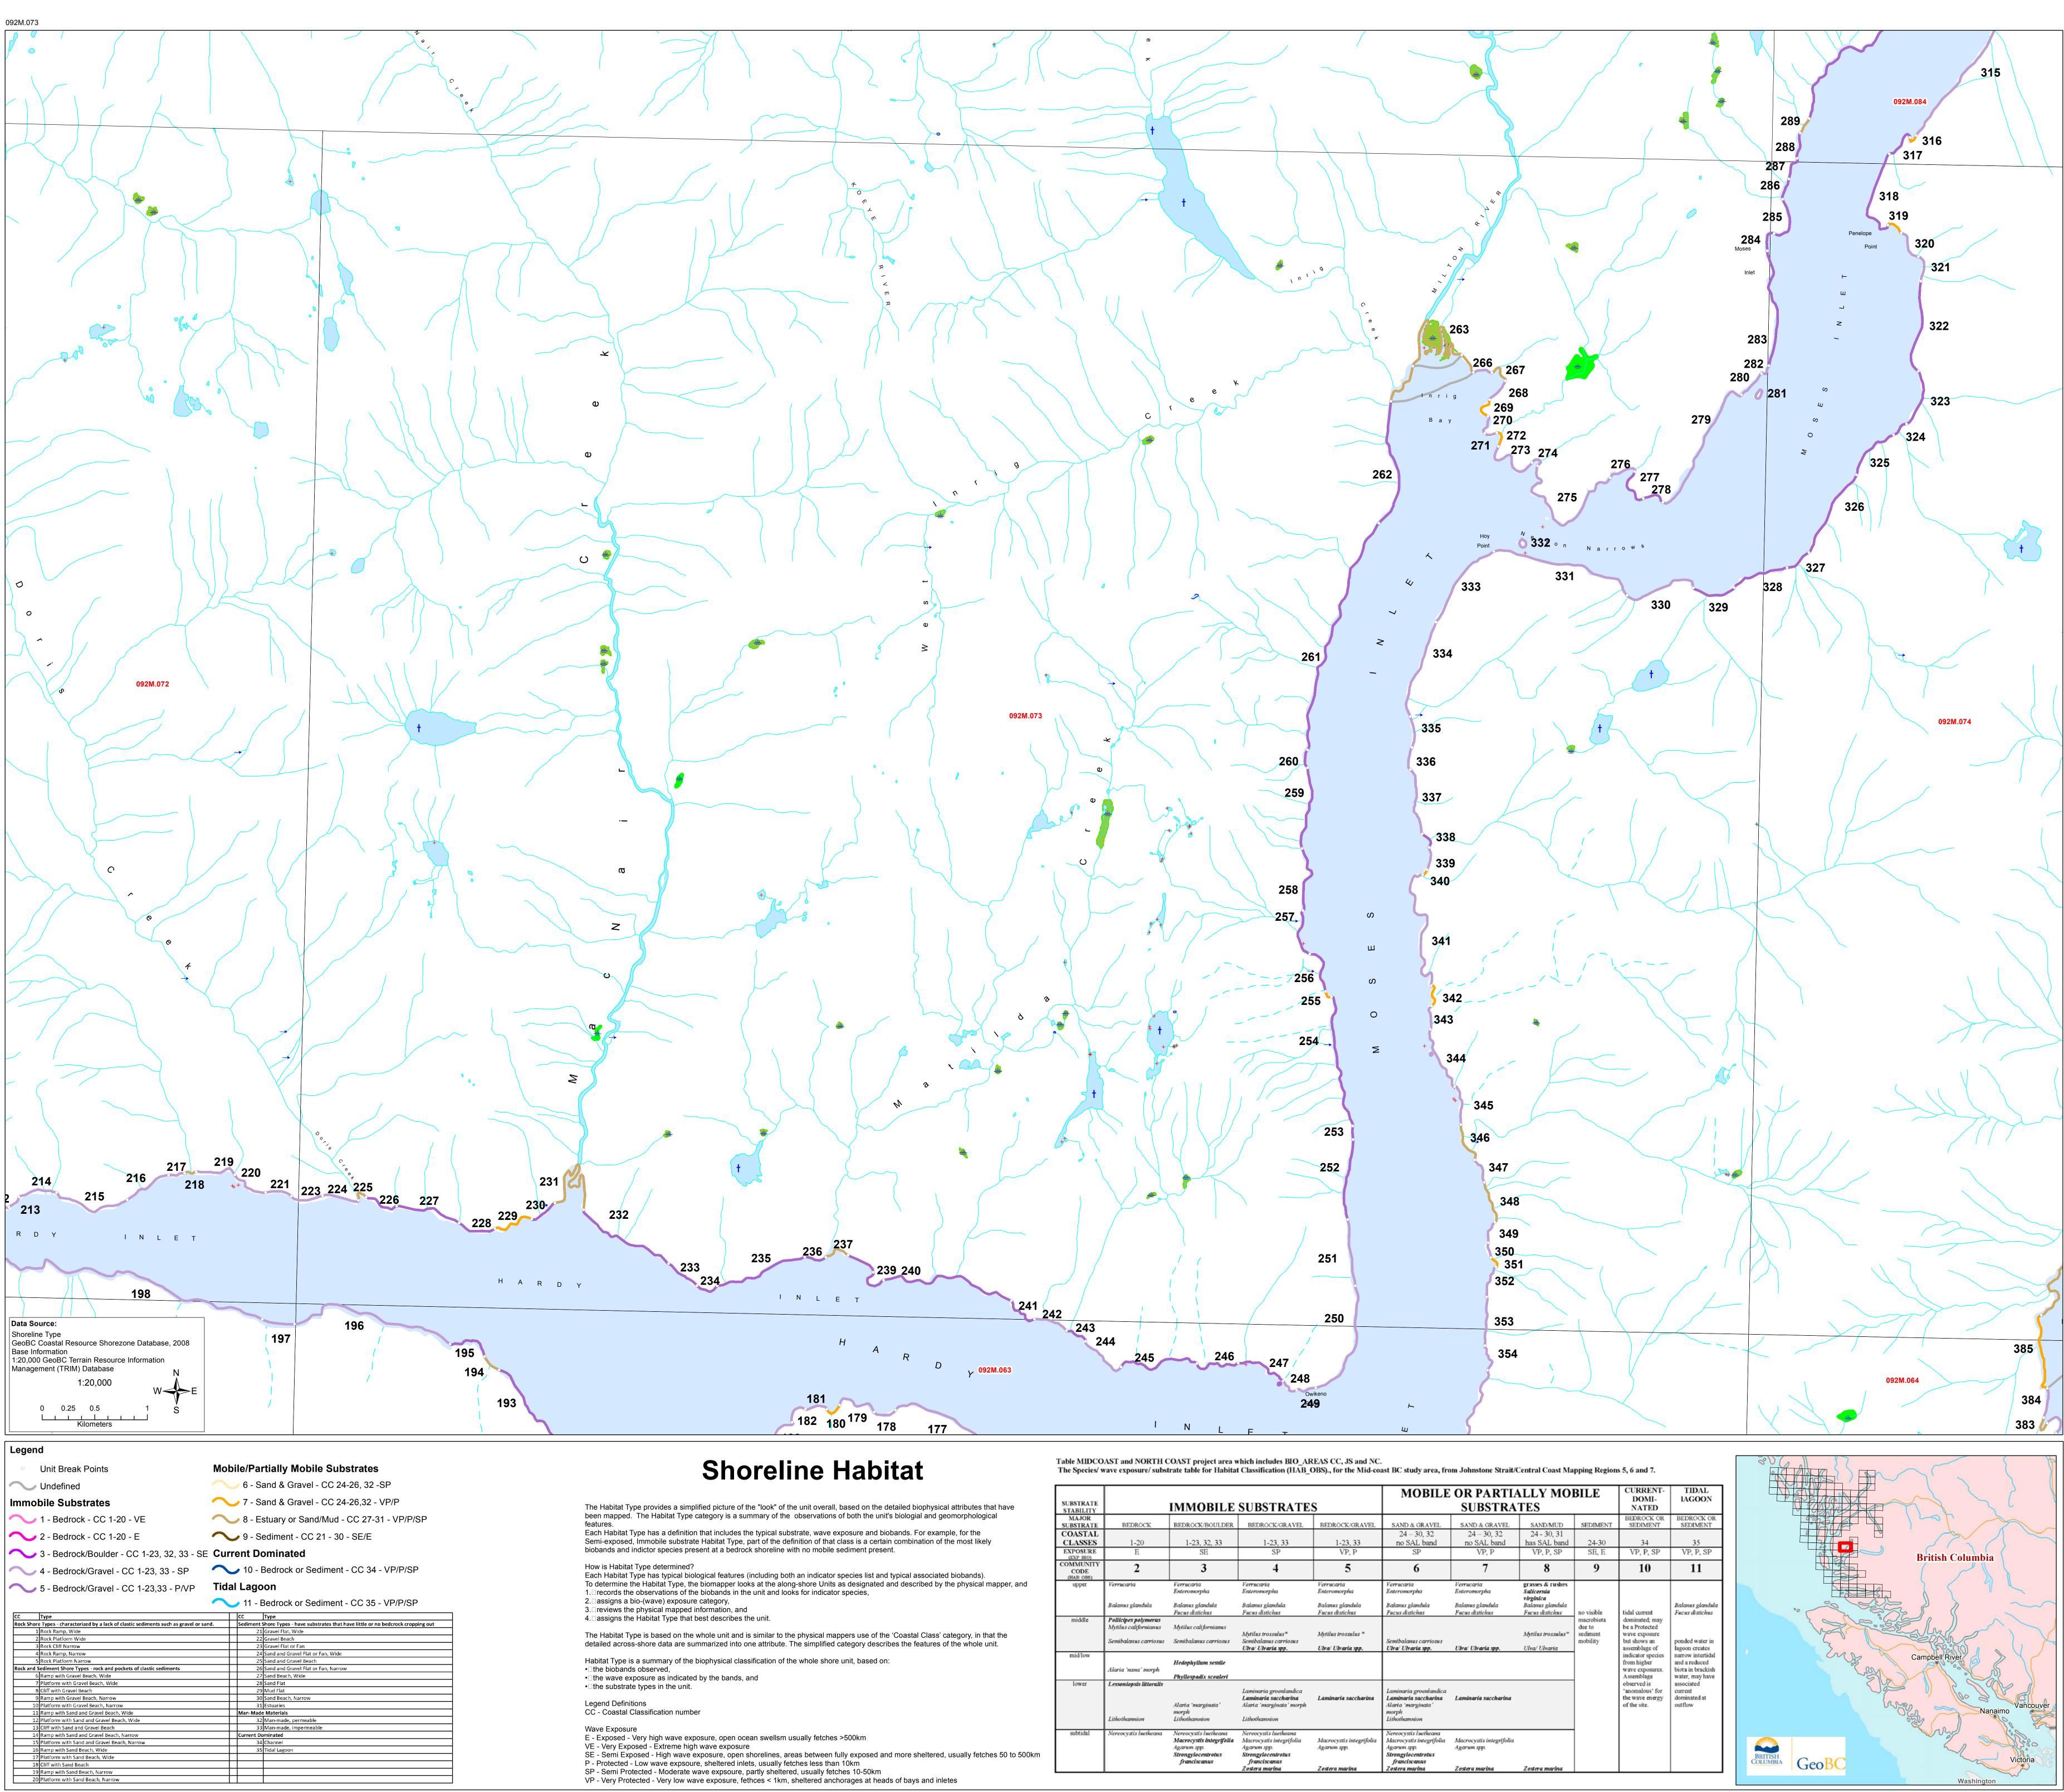

| SUBSTRATE<br>STABILITY<br>MAJOR<br>SUBSTRATE | IMMOBILE SUBSTRATES                                                    |                                                                                                        |                                                                                                        |                                                | MOBILE OR PARTIALLY MOBILE<br>SUBSTRATES                                                               |                                                |                                                                 |                                              | CURRENT-<br>DOMI-<br>NATED                                                         | TIDAL<br>IAGOON                                  |
|----------------------------------------------|------------------------------------------------------------------------|--------------------------------------------------------------------------------------------------------|--------------------------------------------------------------------------------------------------------|------------------------------------------------|--------------------------------------------------------------------------------------------------------|------------------------------------------------|-----------------------------------------------------------------|----------------------------------------------|------------------------------------------------------------------------------------|--------------------------------------------------|
|                                              | BEDROCK                                                                | BEDROCK/BOULDER                                                                                        | BEDROCK/GRAVEL                                                                                         | BEDROCK/GRAVEL                                 | SAND & GRAVEL                                                                                          | SAND & GRAVEL                                  | SAND/MUD                                                        | SEDIMENT                                     | BEDROCK OR<br>SEDIMENT                                                             | BEDROCK OR<br>SEDIMENT                           |
| COASTAL<br>CLASSES                           | 1-20                                                                   | 1-23, 32, 33                                                                                           | 1-23, 33                                                                                               | 1-23, 33                                       | 24 - 30, 32<br>no SAL band                                                                             | 24 - 30, 32<br>no SAL band                     | 24 - 30, 31<br>has SAL band                                     | 24-30                                        | 34                                                                                 | 35                                               |
| EXPOSURE<br>(EXP BIO)                        | Е                                                                      | SE                                                                                                     | SP                                                                                                     | VP, P                                          | SP                                                                                                     | VP, P                                          | VP, P, SP                                                       | SE, E                                        | VP, P, SP                                                                          | VP, P, SP                                        |
| COMMUNITY<br>CODE<br>(HAB OBS)               | 2                                                                      | 3                                                                                                      | 4                                                                                                      | 5                                              | 6                                                                                                      | 7                                              | 8                                                               | 9                                            | 10                                                                                 | 11                                               |
| upper                                        | Verrucaria<br>Balanus glandula                                         | Verrucaria<br>Enteromorpha<br>Balanus glandula                                                         | Verrucaria<br>Enteromorpha<br>Balanus glandula                                                         | Verrucaria<br>Enteromorpha<br>Balanus glandula | Verrucaria<br>Enteromorpha<br>Balanus glandula                                                         | Verrucaria<br>Enteromorpha<br>Balanus glandula | grasses & rushes<br>Salicornia<br>virginica<br>Balanus glandula |                                              |                                                                                    | Balanus glandula                                 |
|                                              | 5. #1.1.                                                               | Fucus distichus                                                                                        | Fucus distichus                                                                                        | Fucus distichus                                | Fucus distichus                                                                                        | Fucus distichus                                | Fucus distichus                                                 | no visible                                   | tidal current                                                                      | Fucus distichus                                  |
| middle                                       | Pollicipes polymerus<br>Mytilus californianus<br>Semibalanus carriosus | Mytilus californianus<br>Semibalanus carriosus                                                         | Mytilus trossulus*<br>Semibalanus carriosus<br>Ulva/ Ulvaria spp.                                      | Mytilus trossulus *<br>Ulva/ Ulvaria spp.      | Semibalanus carriosus<br>Ulva/ Ulvaria spp.                                                            | Ulva/ Ulvaria spp.                             | Mytilus trossulus"<br>Ulva/ Ulvaria                             | macrobiota<br>due to<br>sediment<br>mobility | dominated; may<br>be a Protected<br>wave exposure<br>but shows an<br>assemblage of | ponded water in<br>lagoon creates                |
| mid/low                                      |                                                                        |                                                                                                        | Civa Civaria spp.                                                                                      | Owa Owaria spp.                                | Olvar Olvaria spp.                                                                                     | Owa Owaria spp.                                | owa owaria                                                      | 1                                            | indicator species                                                                  | narrow intertidal                                |
|                                              | Alaria 'nana' morph                                                    | Hedophyllum sessile<br>Phyllospadix scouleri                                                           |                                                                                                        |                                                |                                                                                                        |                                                |                                                                 | from higher<br>wave exposures.<br>Assemblage | and a reduced<br>biota in brackish<br>water, may have                              |                                                  |
| lower                                        | Lessoniopsis littoralis                                                | Alaria 'marginata'<br>morph                                                                            | Laminaria groenlandica<br>Laminaria saccharina<br>Alaria 'marginata' morph                             | Laminaria saccharina                           | Laminaria groenlandica<br>Laminaria saccharina<br>Alaria 'marginala'<br>morph                          | Laminaria saccharina                           |                                                                 |                                              | observed is<br>'anomalous' for<br>the wave energy<br>of the site.                  | associated<br>current<br>dominated at<br>outflow |
|                                              | Lithothamnion                                                          | Lithothamnion                                                                                          | Lithothannion                                                                                          |                                                | Lithothamnion                                                                                          |                                                |                                                                 |                                              |                                                                                    |                                                  |
| subtidal                                     | Nereocystis luetkeana                                                  | Nereocystis luetkeana<br>Macrocystis integrifolla<br>Agarum spp.<br>Strongylocentrotus<br>franciscanus | Nereocystis luetkeana<br>Macrocystis integrifolia<br>Agarum spp.<br>Strongylocentrotus<br>franciscanus | Macrocystis integrifolia<br>Agarum spp.        | Nereocystis luetkeana<br>Macrocystis integrifolia<br>Agarum spp.<br>Strongylocentrotus<br>franciscanus | Macrocystis integrifolia<br>Agarum spp.        |                                                                 |                                              |                                                                                    |                                                  |