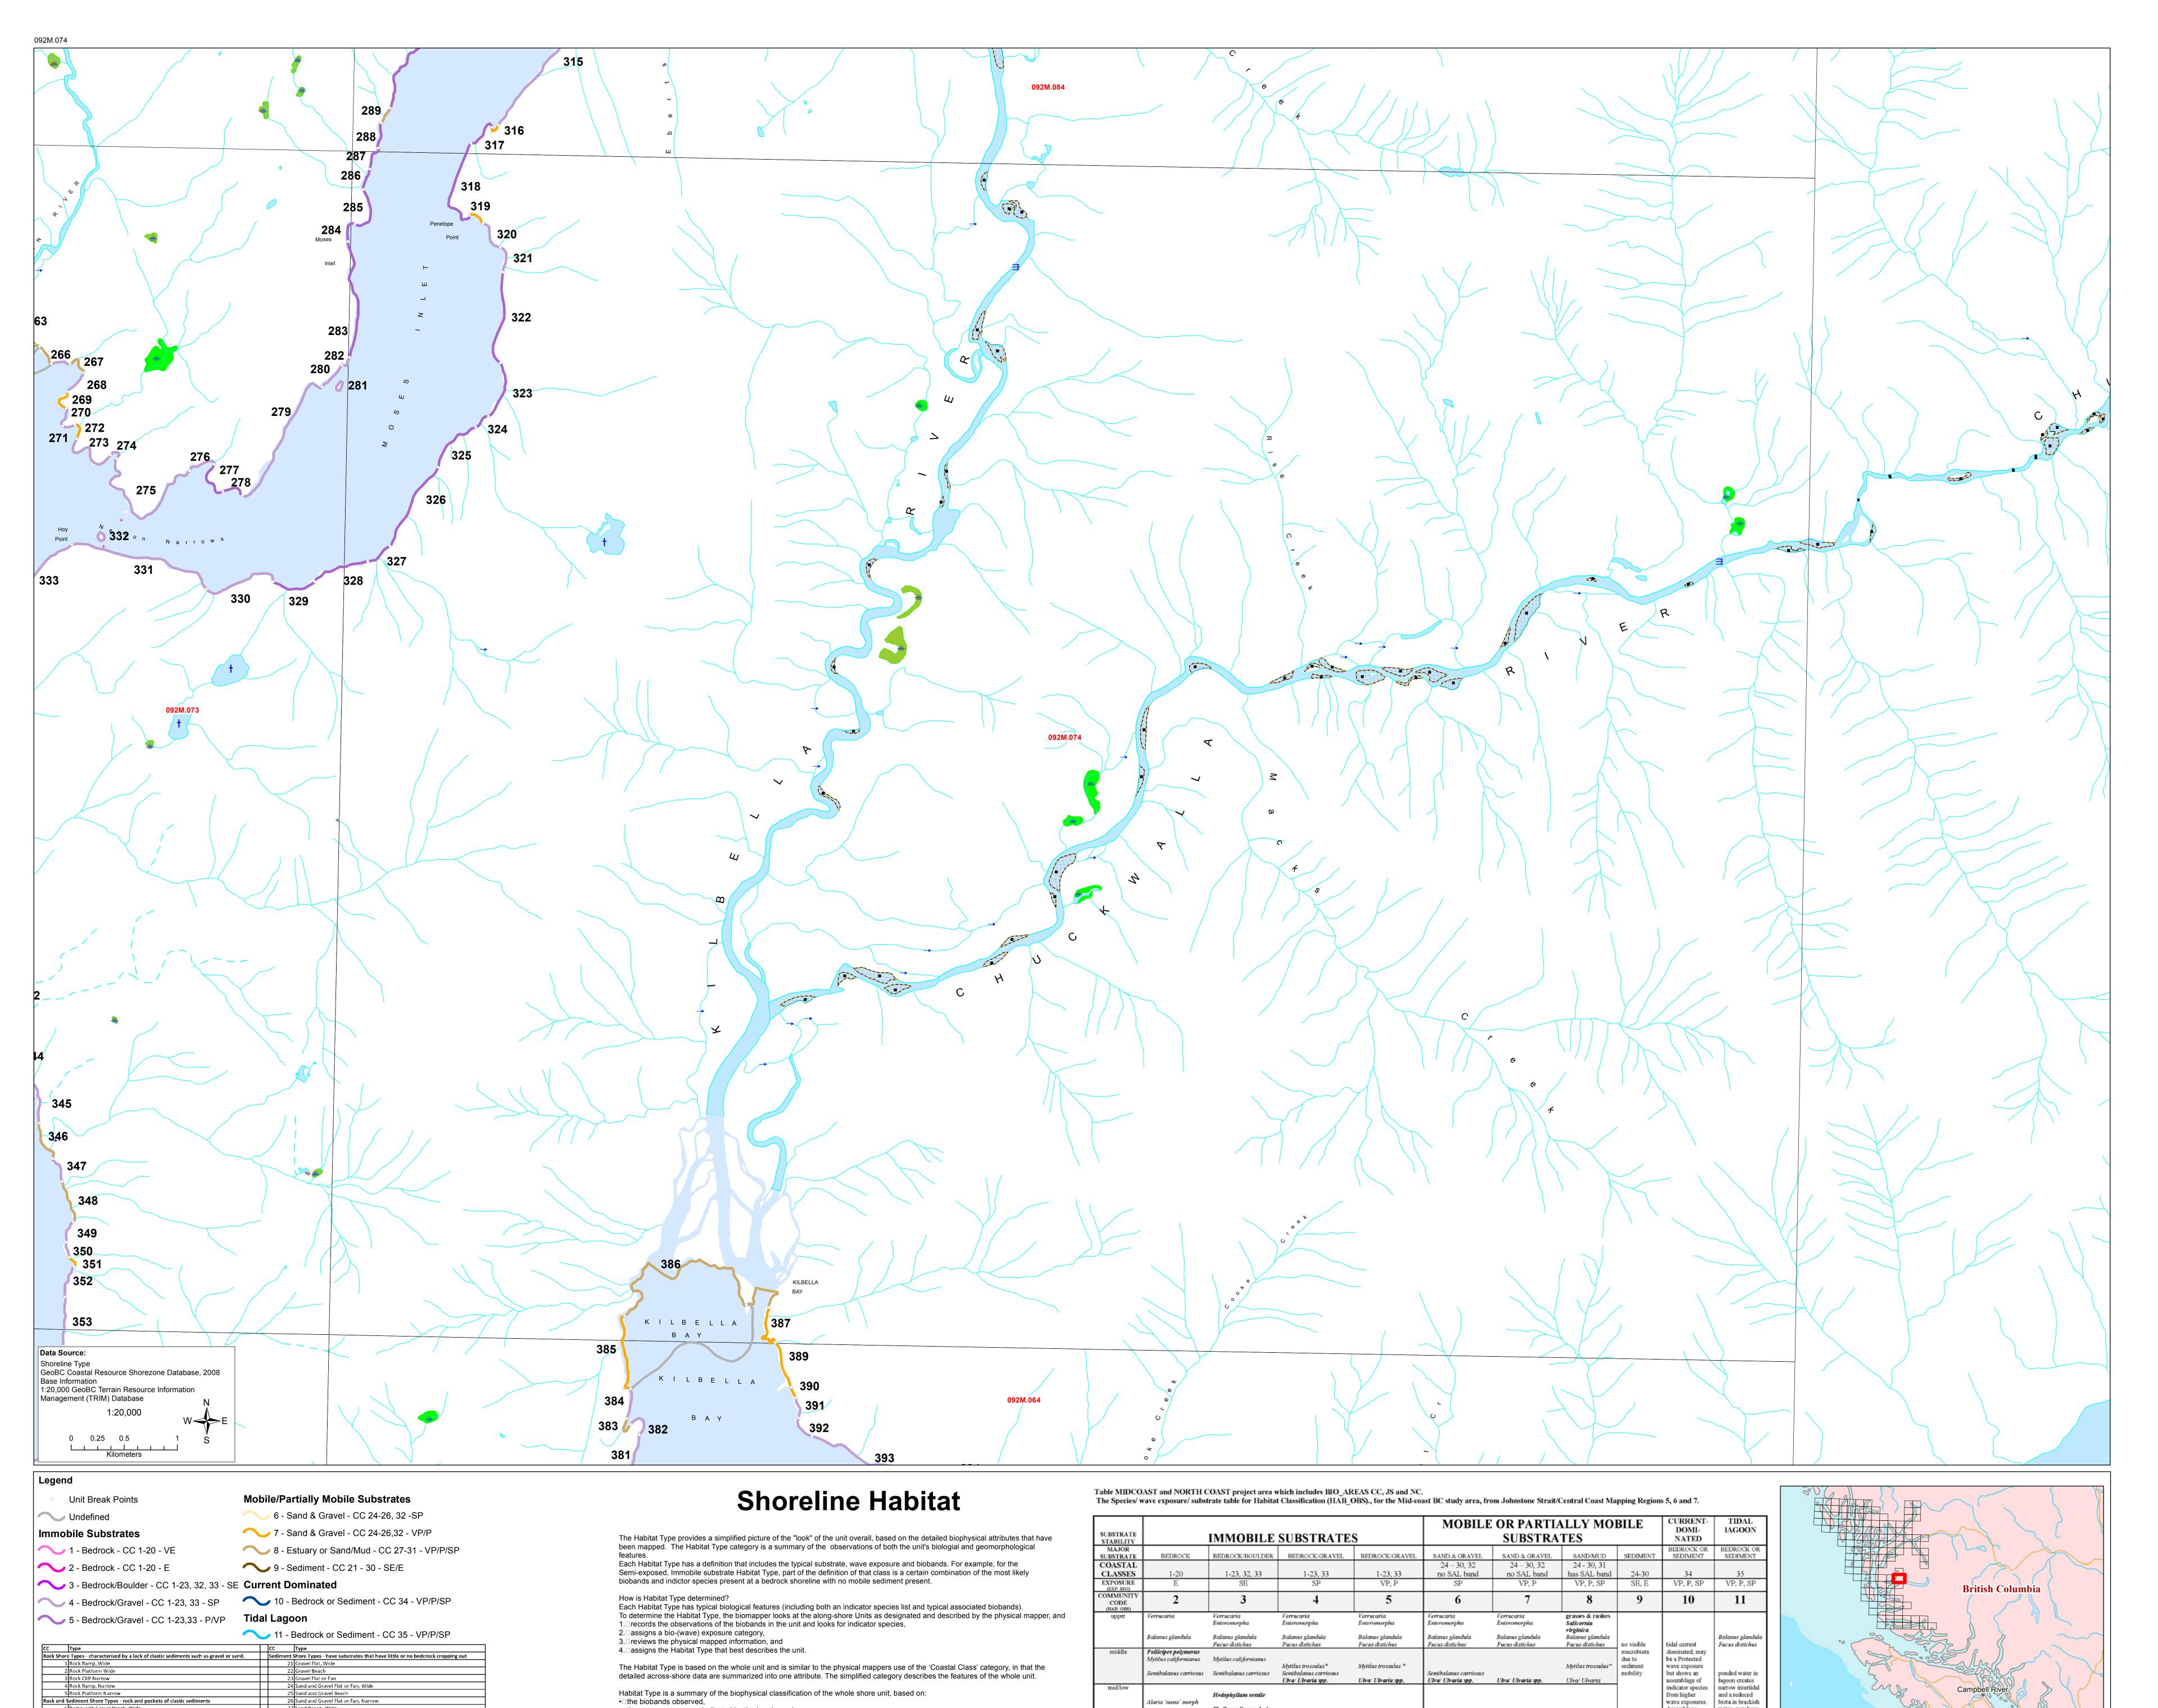

Alaria 'nana' morph

Lessoniopsis littoralis

Laminaria saccharina

Alaria 'marginata' morph

Macrocystis integrifolia

Agarum spp.

Strongylocentrotus

franciscanus

Macrocystis integrifolia

Strongylocentrotus

franciscanus

Agarum spp.

Assemblage

observed is

of the site.

'anomalous' for

the wave energy

minaria groenlandica

Aacrocystis integrifolia

Strongylocentrotus

franciscanus

Alaria 'marginata'

Agarum spp.

Macrocystis integrifolia

Laminaria saccharina Laminaria saccharina

Macrocystis integrifolia

water, may have

associated

dominated at

GeoBC

27 Sand Beach, Wide

29 Mud Flat
30 Sand Beach, Narrow
31 Estuaries
Man-Made Materials
32 Man-made, permeable
33 Man-made, impermeable

Current Dominated

• the wave exposure as indicated by the bands, and

VE - Very Exposed - Extreme high wave exposure

E - Exposed - Very high wave exposure, open ocean swellsm usually fetches >500km

P - Protected - Low wave expsoure, sheltered inlets, usually fetches less than 10km SP - Semi Protected - Moderate wave expsoure, partly sheltered, usually fetches 10-50km

SE - Semi Exposed - High wave exposure, open shorelines, areas between fully exposed and more sheltered, usually fetches 50 to 500km

VP - Very Protected - Very low wave exposure, fethces < 1km, sheltered anchorages at heads of bays and inletes

• □ the substrate types in the unit.

CC - Coastal Classification number

Legend Definitions

6 Ramp with Gravel Beach, Wide

Cliff with Gravel Beach 9 Ramp with Gravel Beach, Narrow

9 Ramp with Gravel Beach, Narrow
10 Platform with Gravel Beach, Narrow
11 Ramp with Sand and Gravel Beach, Wide
12 Platform with Sand and Gravel Beach, Wide

14 Ramp with Sand and Gravel Beach, Narrow

L2 Platform with Sand and Gravel Beach, Wide

15 Platform with Sand and Gravel Beach, Narrow

7 Platform with Gravel Beach, Wide

13 Cliff with Sand and Gravel Beach

19 Ramp with Sand Beach, Narrow 20 Platform with Sand Beach, Narrow

15 Platform with Sand and Gra.

16 Ramp with Sand Beach, Wide

17 Platform with Sand Beach

18 Cliff with Sand Beach