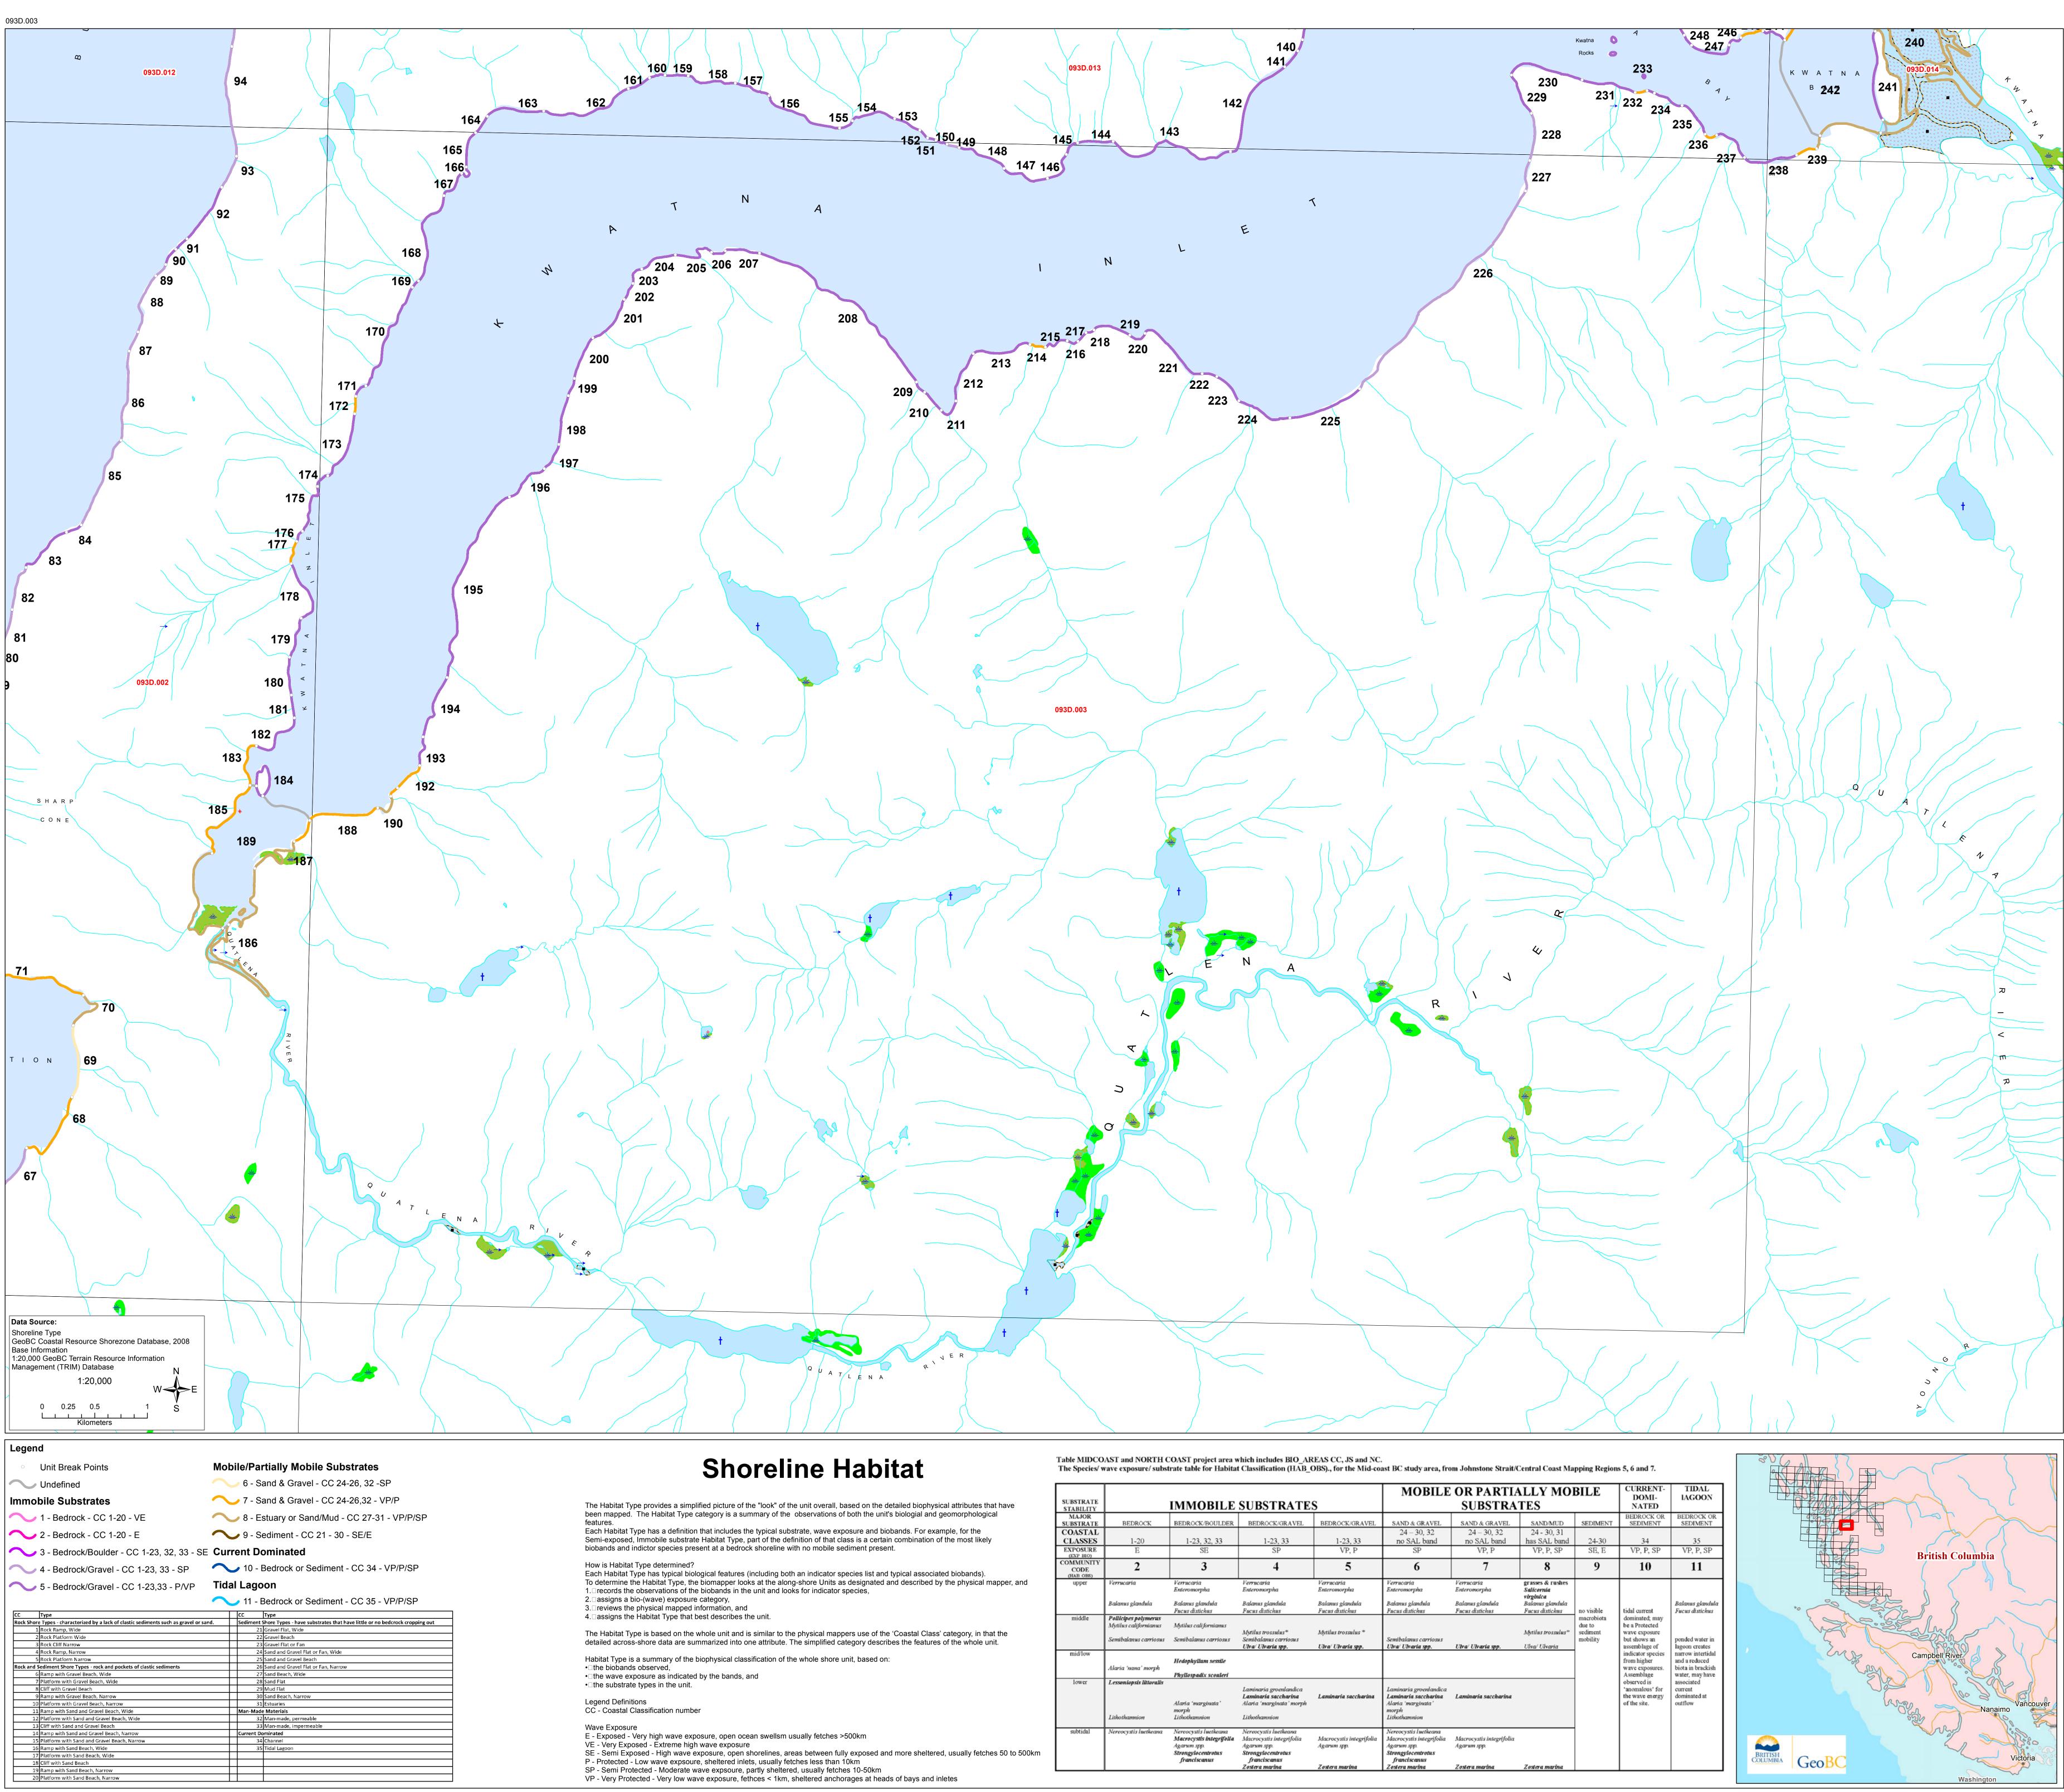

| SUBSTRATE<br>STABILITY<br>MAJOR<br>SUBSTRATE | IMMOBILE SUBSTRATES                                                    |                                                                                                        |                                                                                                                          |                                                                   | MOBILE OR PARTIALLY MOBILE<br>SUBSTRATES                                                                                 |                                                                   |                                                                                    |                                                      | CURRENT-<br>DOMI-<br>NATED                                                                                                                                               | TIDAL<br>IAGOON                                                                                                                                                     |
|----------------------------------------------|------------------------------------------------------------------------|--------------------------------------------------------------------------------------------------------|--------------------------------------------------------------------------------------------------------------------------|-------------------------------------------------------------------|--------------------------------------------------------------------------------------------------------------------------|-------------------------------------------------------------------|------------------------------------------------------------------------------------|------------------------------------------------------|--------------------------------------------------------------------------------------------------------------------------------------------------------------------------|---------------------------------------------------------------------------------------------------------------------------------------------------------------------|
|                                              | BEDROCK                                                                | BEDROCK/BOULDER                                                                                        | BEDROCK/GRAVEL                                                                                                           | BEDROCK/GRAVEL                                                    | SAND & GRAVEL                                                                                                            | SAND & GRAVEL                                                     | SAND/MUD                                                                           | SEDIMENT                                             | BEDROCK OR<br>SEDIMENT                                                                                                                                                   | BEDROCK OR<br>SEDIMENT                                                                                                                                              |
| COASTAL<br>CLASSES                           | 1-20                                                                   | 1-23, 32, 33                                                                                           | 1-23, 33                                                                                                                 | 1-23, 33                                                          | 24 - 30, 32<br>no SAL band                                                                                               | 24 – 30, 32<br>no SAL band                                        | 24 - 30, 31<br>has SAL band                                                        | 24-30                                                | 34                                                                                                                                                                       | 35                                                                                                                                                                  |
| EXPOSURE<br>(EXP BIO)                        | E                                                                      | SE                                                                                                     | SP                                                                                                                       | VP, P                                                             | SP                                                                                                                       | VP, P                                                             | VP, P, SP                                                                          | SE, E                                                | VP, P, SP                                                                                                                                                                | VP, P, SP                                                                                                                                                           |
| COMMUNITY<br>CODE<br>(HAB OBS)               | 2                                                                      | 3                                                                                                      | 4                                                                                                                        | 5                                                                 | 6                                                                                                                        | 7                                                                 | 8                                                                                  | 9                                                    | 10                                                                                                                                                                       | 11                                                                                                                                                                  |
| upper                                        | Verrucaria<br>Balanus glandula                                         | Verrucaria<br>Enteromorpha<br>Balanus glandula<br>Fucus distichus                                      | Verrucaria<br>Enteromorpha<br>Balanus glandula<br>Fucus distichus                                                        | Verrucaria<br>Enteromorpha<br>Balanus glandula<br>Fucus distichus | Verrucaria<br>Enteromorpha<br>Balanus glandula<br>Fucus distichus                                                        | Verrucaria<br>Enteromorpha<br>Balanus glandula<br>Fucus distichus | grasses & rushes<br>Salicornia<br>virginica<br>Balanus glandula<br>Fucus distichus | macrobiota d<br>due to t<br>sediment v<br>mobility t | tidal current<br>dominated; may<br>be a Protected<br>wave exposure<br>but shows an<br>assemblage of<br>indicator species<br>from higher<br>wave exposures.<br>Assemblage | Balanus glandula<br>Fucus distichus                                                                                                                                 |
| middle                                       | Pollicipes polymerus<br>Mytilus californianus<br>Semibalanus carriosus | Mytilus californianus<br>Semibalanus carriosus                                                         | Mytilus trossulus*<br>Semibalanus carriosus<br>Ulva/ Ulvaria spp.                                                        | Mytilus trossulus *<br>Ulva/ Ulvaria spp.                         | Semibalanus carriosus<br>Ulva/ Ulvaria spp.                                                                              | Ulva/ Ulvaria spp.                                                | Mytilus trossulus"<br>Ulva/ Ulvaria                                                |                                                      |                                                                                                                                                                          | ponded water in<br>lagoon creates<br>narrow intertidal<br>and a reduced<br>biota in brackish<br>water, may have<br>associated<br>current<br>dominated at<br>outflow |
| mid/low                                      | Alaria 'nana' morph                                                    | Hedophyllum sessile<br>Phyllospadix scouleri                                                           |                                                                                                                          |                                                                   |                                                                                                                          |                                                                   |                                                                                    |                                                      |                                                                                                                                                                          |                                                                                                                                                                     |
| lower                                        | Lessoniopsis littoralis<br>Lithothamnion                               | Alaria 'marginata'<br>morph<br>Lithothamnion                                                           | Laminaria groenlandica<br>Laminaria saccharina<br>Alaria 'marginata' morph<br>Lithothannion                              | Laminaria saccharina                                              | Laminaria groenlandica<br>Laminaria saccharina<br>Alaria 'marginata'<br>morph<br>Lithothamnion                           | Laminaria saccharina                                              |                                                                                    | obser<br>'anon<br>the w                              | observed is<br>'anomalous' for<br>the wave energy<br>of the site.                                                                                                        |                                                                                                                                                                     |
| subtidal                                     | Nereocystis luetkeana                                                  | Nereocystis luetkeana<br>Macrocystis integrifolia<br>Agarum spp.<br>Strongylocentrotus<br>franciscanus | Nereocystis luetkeana<br>Macrocystis integrifolia<br>Agarum spp.<br>Strongylocentrotus<br>franciscanus<br>Zostera marina | Macrocystis integrifolia<br>Agarum spp.<br>Zostera marina         | Nereocystis luetkeana<br>Macrocystis integrifolia<br>Agarum spp.<br>Strongylocentrotus<br>franciscanus<br>Zostera marina | Macrocystis integrifolia<br>Agarum spp.<br>Zostera marina         | Zostera marina                                                                     |                                                      |                                                                                                                                                                          |                                                                                                                                                                     |