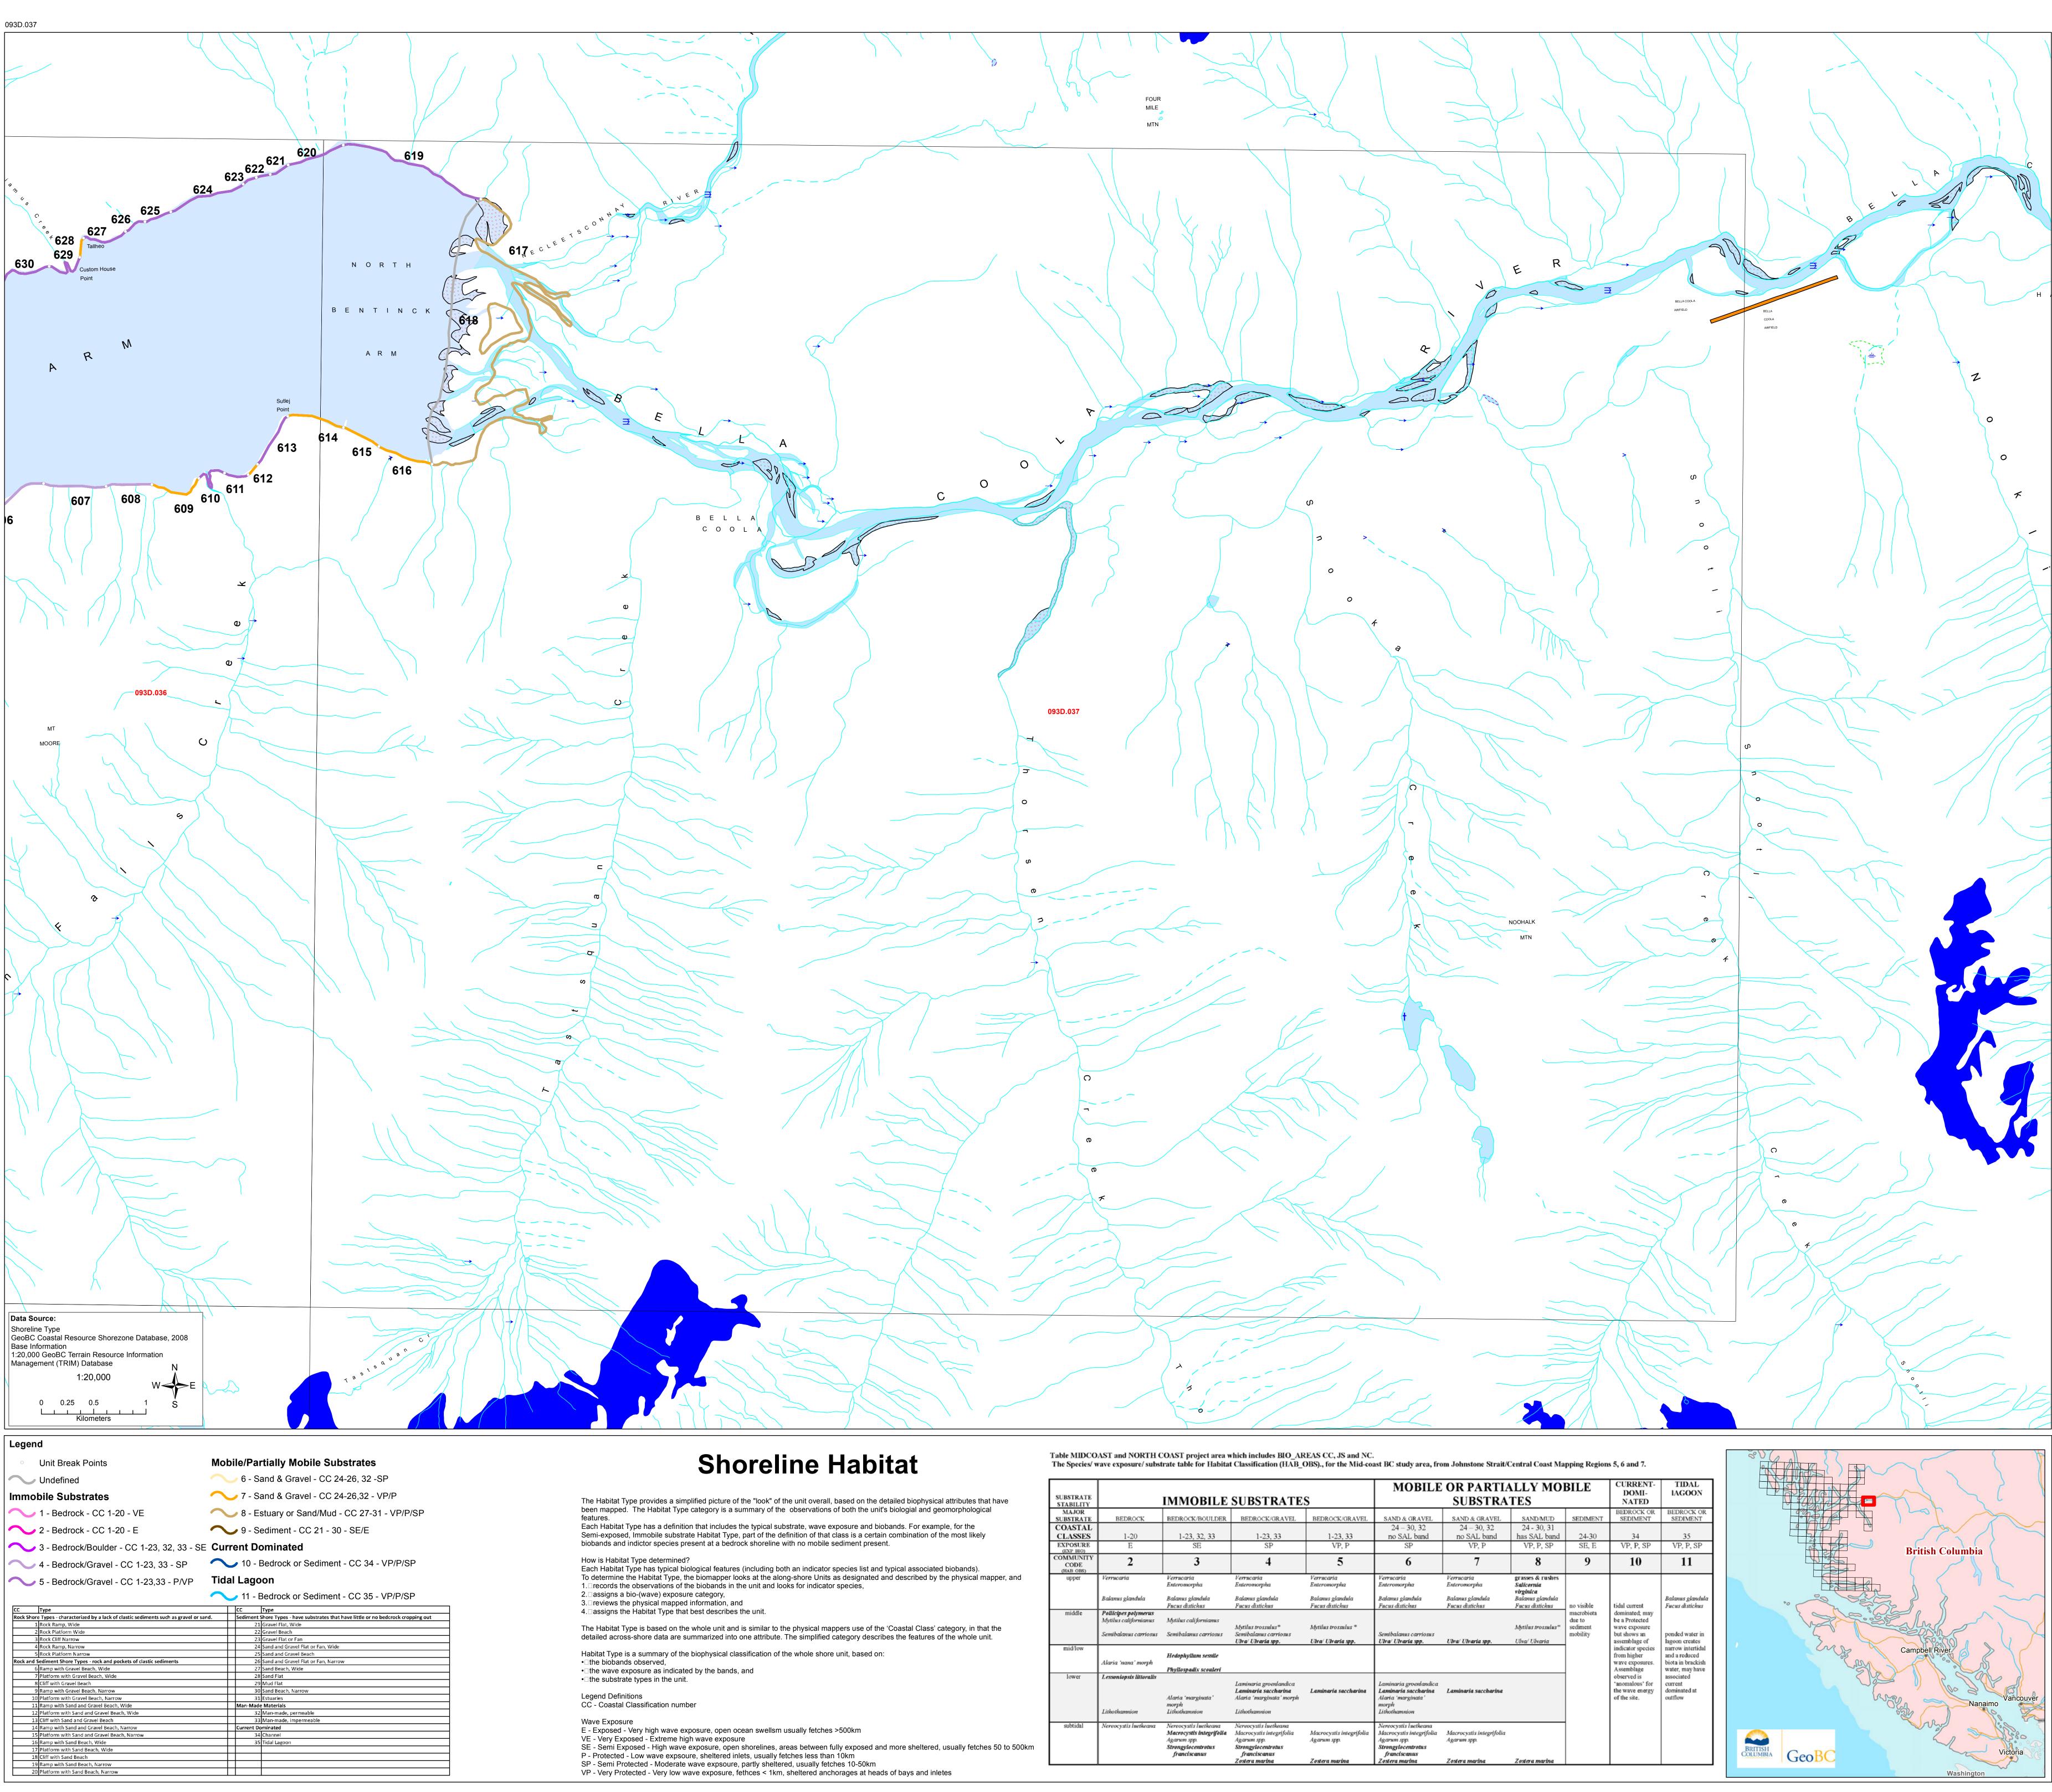

| SUBSTRATE<br>STABILITY<br>MAJOR<br>SUBSTRATE | IMMOBILE SUBSTRATES                                                    |                                                                                                        |                                                                                                                          |                                                                   | MOBILE OR PARTIALLY MOBILE<br>SUBSTRATES                                                                                 |                                                                   |                                                                                    |                                                                          | CURRENT-<br>DOMI-<br>NATED                                                                                                             | TIDAL<br>IAGOON                                                                                                                                                     |
|----------------------------------------------|------------------------------------------------------------------------|--------------------------------------------------------------------------------------------------------|--------------------------------------------------------------------------------------------------------------------------|-------------------------------------------------------------------|--------------------------------------------------------------------------------------------------------------------------|-------------------------------------------------------------------|------------------------------------------------------------------------------------|--------------------------------------------------------------------------|----------------------------------------------------------------------------------------------------------------------------------------|---------------------------------------------------------------------------------------------------------------------------------------------------------------------|
|                                              | BEDROCK                                                                | BEDROCK/BOULDER                                                                                        | BEDROCK/GRAVEL                                                                                                           | BEDROCK/GRAVEL                                                    | SAND & GRAVEL                                                                                                            | SAND & GRAVEL                                                     | SAND/MUD                                                                           | SEDIMENT                                                                 | BEDROCK OR<br>SEDIMENT                                                                                                                 | BEDROCK OR<br>SEDIMENT                                                                                                                                              |
| COASTAL<br>CLASSES                           | 1-20                                                                   | 1-23, 32, 33                                                                                           | 1-23, 33                                                                                                                 | 1-23, 33                                                          | 24 - 30, 32<br>no SAL band                                                                                               | 24 – 30, 32<br>no SAL band                                        | 24 - 30, 31<br>has SAL band                                                        | 24-30                                                                    | 34                                                                                                                                     | 35                                                                                                                                                                  |
| EXPOSURE<br>(EXP BIO)                        | E                                                                      | SE                                                                                                     | SP                                                                                                                       | VP, P                                                             | SP                                                                                                                       | VP, P                                                             | VP, P, SP                                                                          | SE, E                                                                    | VP, P, SP                                                                                                                              | VP, P, SP                                                                                                                                                           |
| COMMUNITY<br>CODE<br>(HAB OBS)               | 2                                                                      | 3                                                                                                      | 4                                                                                                                        | 5                                                                 | 6                                                                                                                        | 7                                                                 | 8                                                                                  | 9                                                                        | 10                                                                                                                                     | 11                                                                                                                                                                  |
| upper                                        | Verrucaria<br>Balanus glandula                                         | Verrucaria<br>Enteromorpha<br>Balanus glandula<br>Fucus distichus                                      | Verrucaria<br>Enteromorpha<br>Balanus glandula<br>Fucus distichus                                                        | Verrucaria<br>Enteromorpha<br>Balanus glandula<br>Fucus distichus | Verrucaria<br>Enteromorpha<br>Balanus glandula<br>Fucus distichus                                                        | Verrucaria<br>Enteromorpha<br>Balanus glandula<br>Fucus distichus | grasses & rushes<br>Salicornia<br>virginica<br>Balanus glandula<br>Fucus distichus | due to be a Protected<br>sediment wave exposure<br>mobility but shows an | tidal current                                                                                                                          | Balanus glandula<br>Fucus distichus                                                                                                                                 |
| middle                                       | Pollicipes polymerus<br>Mytilus californianus<br>Semibalanus carriosus | Mytilus californianus<br>Semibalanus carriosus                                                         | Mytilus trossulus*<br>Semibalanus carriosus<br>Ulva/ Ulvaria spp.                                                        | Mytilus trossulus *<br>Ulva/ Ulvaria spp.                         | Semibalanus carriosus<br>Ulva/ Ulvaria spp.                                                                              | Ulva/ Ulvaria spp.                                                | Mytilus trossulus**<br>Ulva/ Ulvaria                                               |                                                                          | dominated; may<br>be a Protected<br>wave exposure                                                                                      | ponded water in<br>lagoon creates<br>narrow intertidal<br>and a reduced<br>biota in brackish<br>water, may have<br>associated<br>current<br>dominated at<br>outflow |
| mid/low                                      | Alaria 'nana' morph                                                    | Hedophyllum sessile<br>Phyllospadix scouleri                                                           |                                                                                                                          |                                                                   |                                                                                                                          |                                                                   |                                                                                    |                                                                          | indicator species<br>from higher<br>wave exposures.<br>Assemblage<br>observed is<br>'anomalous' for<br>the wave energy<br>of the site. |                                                                                                                                                                     |
| lower                                        | Lessoniopsis littoralis<br>Lithothamnion                               | Alaria 'marginata'<br>morph<br>Lithothamnion                                                           | Laminaria groenlandica<br><b>Laminaria saccharina</b><br>Alaria 'marginata' morph<br>Lithothamnion                       | Laminaria saccharina                                              | Laminaria groenlandica<br>Laminaria saccharina<br>Alaria 'marginata'<br>morph<br>Lithothamnion                           | Laminaria saccharina                                              |                                                                                    | o<br>ti                                                                  |                                                                                                                                        |                                                                                                                                                                     |
| subtidal                                     | Nereocystis luetkeana                                                  | Nereocystis luetkeana<br>Macrocystis integrifolla<br>Agarum spp.<br>Strongylocentrotus<br>franciscanus | Nereocystis luetkeana<br>Macrocystis integrifolia<br>Agarum spp.<br>Strongylocentrotus<br>franciscanus<br>Zostera marina | Macrocystis integrifolia<br>Agarum spp.<br>Zostera marina         | Nereocystis luetkeana<br>Macrocystis integrifolia<br>Agarum spp.<br>Strongylocentrotus<br>franciscanus<br>Zostera marina | Macrocystis integrifolia<br>Agarum spp.<br>Zostera marina         | Zostera marina                                                                     |                                                                          |                                                                                                                                        |                                                                                                                                                                     |