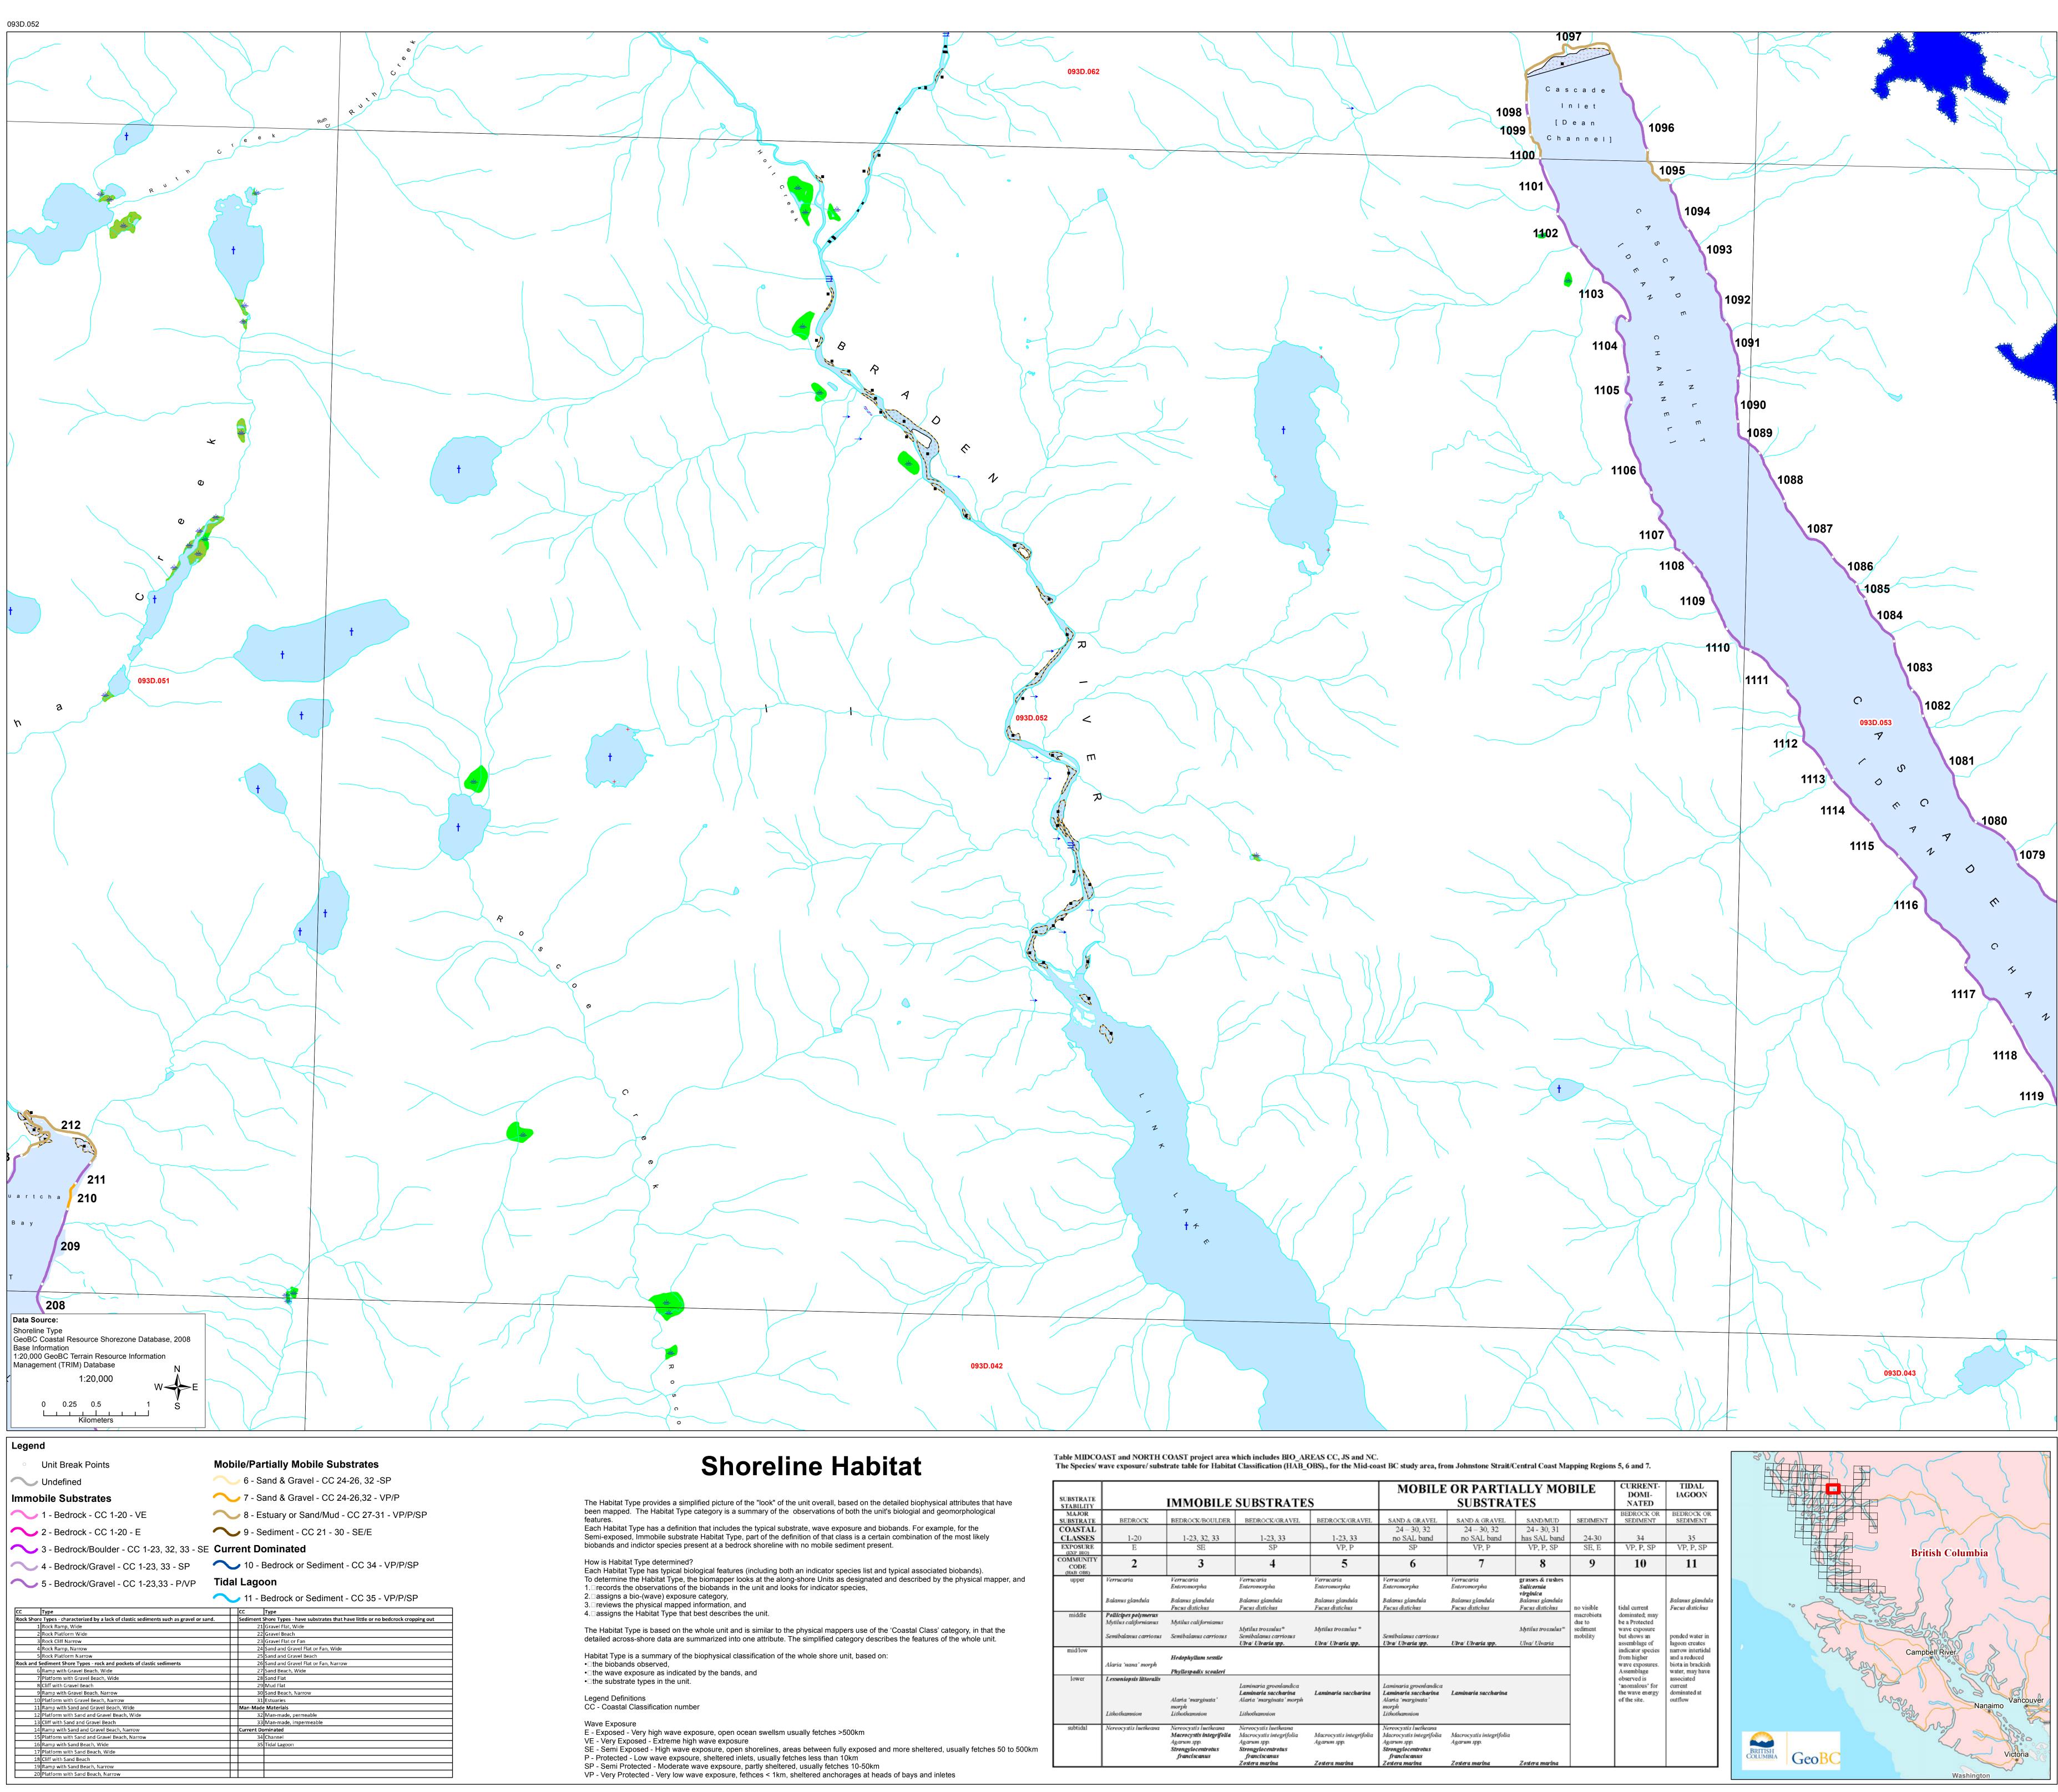

| SUBSTRATE<br>STABILITY<br>MAJOR<br>SUBSTRATE | IMMOBILE SUBSTRATES                                                    |                                                                                                        |                                                                                                                          |                                                                   | MOBILE OR PARTIALLY MOBILE<br>SUBSTRATES                                                                                 |                                                                   |                                                                                    |                                                                          | CURRENT-<br>DOMI-<br>NATED                                                      | TIDAL<br>IAGOON                                  |
|----------------------------------------------|------------------------------------------------------------------------|--------------------------------------------------------------------------------------------------------|--------------------------------------------------------------------------------------------------------------------------|-------------------------------------------------------------------|--------------------------------------------------------------------------------------------------------------------------|-------------------------------------------------------------------|------------------------------------------------------------------------------------|--------------------------------------------------------------------------|---------------------------------------------------------------------------------|--------------------------------------------------|
|                                              | BEDROCK                                                                | BEDROCK/BOULDER                                                                                        | BEDROCK/GRAVEL                                                                                                           | BEDROCK/GRAVEL                                                    | SAND & GRAVEL                                                                                                            | SAND & GRAVEL                                                     | SAND/MUD                                                                           | SEDIMENT                                                                 | BEDROCK OR<br>SEDIMENT                                                          | BEDROCK OR<br>SEDIMENT                           |
| COASTAL<br>CLASSES                           | 1-20                                                                   | 1-23, 32, 33                                                                                           | 1-23, 33                                                                                                                 | 1-23, 33                                                          | 24 – 30, 32<br>no SAL band                                                                                               | 24 – 30, 32<br>no SAL band                                        | 24 - 30, 31<br>has SAL band                                                        | 24-30                                                                    | 34                                                                              | 35                                               |
| EXPOSURE<br>(EXP BIO)                        | E                                                                      | SE                                                                                                     | SP                                                                                                                       | VP, P                                                             | SP                                                                                                                       | VP, P                                                             | VP, P, SP                                                                          | SE, E                                                                    | VP, P, SP                                                                       | VP, P, SP                                        |
| COMMUNITY<br>CODE<br>(HAB OBS)               | 2                                                                      | 3                                                                                                      | 4                                                                                                                        | 5                                                                 | 6                                                                                                                        | 7                                                                 | 8                                                                                  | 9                                                                        | 10                                                                              | 11                                               |
| upper                                        | Verrucaria<br>Balanus glandula                                         | Verrucaria<br>Enteromorpha<br>Balanus glandula<br>Fucus distichus                                      | Verrucaria<br>Enteromorpha<br>Balanus glandula<br>Fucus distichus                                                        | Verrucaria<br>Enteromorpha<br>Balanus glandula<br>Fucus distichus | Verrucaria<br>Enteromorpha<br>Balanus glandula<br>Fucus distichus                                                        | Verrucaria<br>Enteromorpha<br>Balanus glandula<br>Fucus distichus | grasses & rushes<br>Salicornia<br>virginica<br>Balanus glandula<br>Fucus distichus | due to be a Protected<br>sediment wave exposure<br>mobility but shows an | tidal current                                                                   | Balanus glandula<br>Fucus distichus              |
| middle                                       | Pollicipes polymerus<br>Mytilus californianus<br>Semibalanus carriosus | Mytilus californianus<br>Semibalanus carriosus                                                         | Mytilus trossulus*<br>Semibalanus carriosus<br>Ulva/ Ulvaria spp.                                                        | Mytilus trossulus *<br>Ulva/ Ulvaria spp.                         | Semibalanus carriosus<br>Ulva/ Ulvaria spp.                                                                              | Ulva/ Ulvaria spp.                                                | Mytilus trossulus"<br>Ulva/ Ulvaria                                                |                                                                          | wave exposure                                                                   | ponded water in<br>lagoon creates                |
| mid/low                                      | Alaria 'nana' morph                                                    | Hedophyllum sessile<br>Phyllospadix scouleri                                                           |                                                                                                                          |                                                                   |                                                                                                                          |                                                                   |                                                                                    |                                                                          | narrow intertidal<br>and a reduced<br>biota in brackish<br>water, may have      |                                                  |
| lower                                        | Lessoniopsis littoralis<br>Lithothamnion                               | Alaria 'marginata'<br>morph<br>Lithothamnion                                                           | Laminaria groenlandica<br><b>Laminaria saccharina</b><br>Alaria 'marginata' morph<br>Lithothamnion                       | Laminaria saccharina                                              | Laminaria groenlandica<br>Laminaria saccharina<br>Alaria 'marginata'<br>morph<br>Lithothamnion                           | Laminaria saccharina                                              |                                                                                    | observed<br>'anomalou<br>the wave                                        | Assemblage<br>observed is<br>'anomalous' for<br>the wave energy<br>of the site. | associated<br>current<br>dominated at<br>outflow |
| subtidal                                     | Nereocystis luetkeana                                                  | Nereocystis luetkeana<br>Macrocystis integrifolla<br>Agarum spp.<br>Strongylocentrotus<br>franciscanus | Nereocystis luetkeana<br>Macrocystis integrifolia<br>Agarum spp.<br>Strongylocentrotus<br>franciscanus<br>Zostera marina | Macrocystis integrifolia<br>Agarum spp.<br>Zostera marina         | Nereocystis luetkeana<br>Macrocystis integrifolia<br>Agarum spp.<br>Strongylocentrotus<br>franciscanus<br>Zostera marina | Macrocystis integrifolia<br>Agarum spp.<br>Zostera marina         | Zostera marina                                                                     |                                                                          |                                                                                 |                                                  |