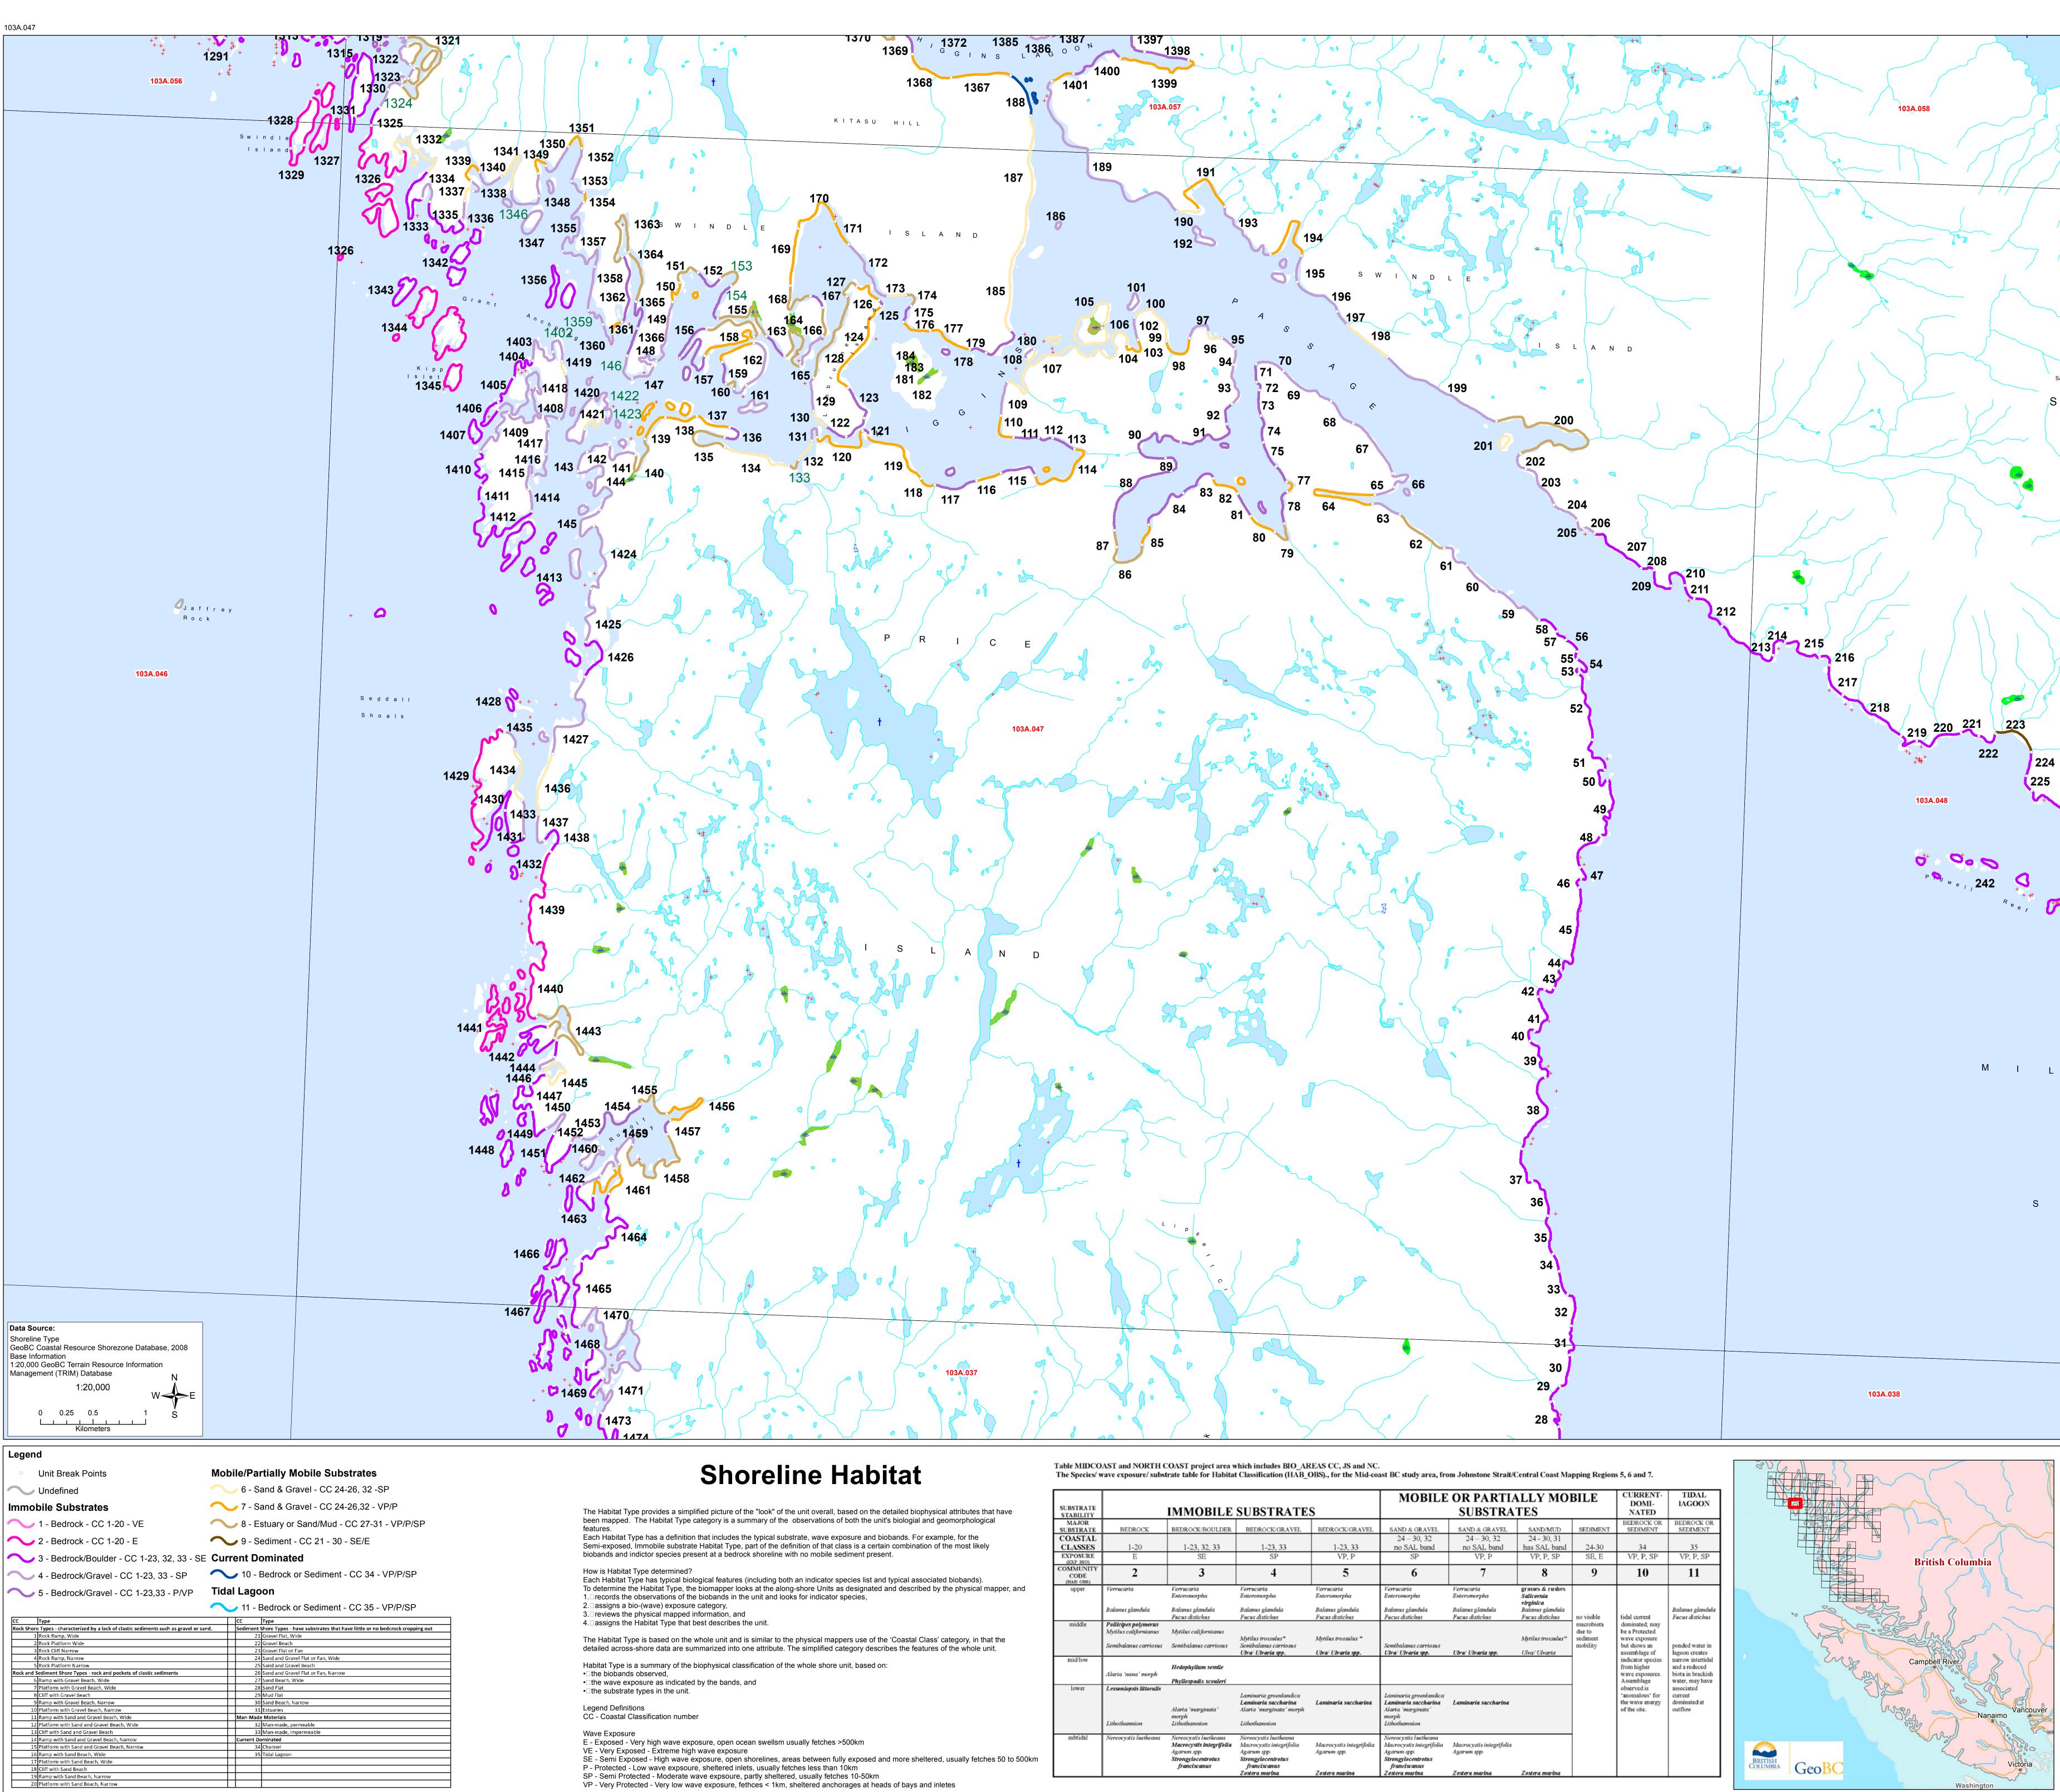

| SUBSTRATE<br>STABILITY<br>MAJOR | IMMOBILE SUBSTRATES                                                    |                                                                                                        |                                                                                                                          |                                                                   | MOBILE OR PARTIALLY MOBILE<br>SUBSTRATES                                                                                 |                                                                   |                                                                                    |                                                            | CURRENT-<br>DOMI-<br>NATED                                                                                                                                                                                                                    | TIDAL<br>IAGOON                                                                                                                                                     |
|---------------------------------|------------------------------------------------------------------------|--------------------------------------------------------------------------------------------------------|--------------------------------------------------------------------------------------------------------------------------|-------------------------------------------------------------------|--------------------------------------------------------------------------------------------------------------------------|-------------------------------------------------------------------|------------------------------------------------------------------------------------|------------------------------------------------------------|-----------------------------------------------------------------------------------------------------------------------------------------------------------------------------------------------------------------------------------------------|---------------------------------------------------------------------------------------------------------------------------------------------------------------------|
|                                 | BEDROCK                                                                | BEDROCK/BOULDER                                                                                        | BEDROCK/GRAVEL                                                                                                           | BEDROCK/GRAVEL                                                    | SAND & GRAVEL                                                                                                            | SAND & GRAVEL                                                     | SAND/MUD                                                                           | SEDIMENT                                                   | BEDROCK OR<br>SEDIMENT                                                                                                                                                                                                                        | BEDROCK OR<br>SEDIMENT                                                                                                                                              |
| SUBSTRATE<br>COASTAL            | BEDROCK                                                                | BEDROCK/BOULDER                                                                                        | BEDROCK/GRAVEL                                                                                                           | BEDROCK/GRAVEL                                                    | 24 - 30, 32                                                                                                              | 24 - 30, 32                                                       | 24 - 30, 31                                                                        | SEDIMENT                                                   | SEDIMENT                                                                                                                                                                                                                                      | SEDIMENT                                                                                                                                                            |
| CLASSES                         | 1-20                                                                   | 1-23, 32, 33                                                                                           | 1-23, 33                                                                                                                 | 1-23, 33                                                          | no SAL band                                                                                                              | no SAL band                                                       | has SAL band                                                                       | 24-30                                                      | 34                                                                                                                                                                                                                                            | 35                                                                                                                                                                  |
| EXPOSURE<br>(EXP BIO)           | Е                                                                      | SE                                                                                                     | SP                                                                                                                       | VP, P                                                             | SP                                                                                                                       | VP, P                                                             | VP, P, SP                                                                          | SE, E                                                      | VP, P, SP                                                                                                                                                                                                                                     | VP, P, SP                                                                                                                                                           |
| COMMUNITY<br>CODE<br>(HAB OBS)  | 2                                                                      | 3                                                                                                      | 4                                                                                                                        | 5                                                                 | 6                                                                                                                        | 7                                                                 | 8                                                                                  | 9                                                          | 10                                                                                                                                                                                                                                            | 11                                                                                                                                                                  |
| upper                           | Verrucaria<br>Balanus glandula                                         | Verrucaria<br>Enteromorpha<br>Balanus glandula<br>Fucus distichus                                      | Verrucaria<br>Enteromorpha<br>Balanus glandula<br>Fucus distichus                                                        | Verrucaria<br>Enteromorpha<br>Balanus glandula<br>Fucus distichus | Verrucaria<br>Enteromorpha<br>Balanus glandula<br>Fucus distichus                                                        | Verrucaria<br>Enteromorpha<br>Balanus glandula<br>Fucus distichus | grasses & rushes<br>Salicornia<br>virginica<br>Balanus glandula<br>Fucus distichus | no visible<br>macrobiota<br>due to<br>sediment<br>mobility | tidal current<br>dominated; may<br>be a Protected<br>wave exposure<br>but shows an<br>assemblage of<br>indicator species<br>from higher<br>wave exposures.<br>Assemblage<br>observed is<br>'anomalous' for<br>the wave energy<br>of the site. | Balanus glandula<br>Fucus distichus                                                                                                                                 |
| middle                          | Pollicipes polymerus<br>Mytilus californianus<br>Semibalanus carriosus | Mytilus californianus<br>Semibalanus carriosus                                                         | Mytilus trossulus*<br>Semibalanus carriosus<br>Ulva/ Ulvaria spp.                                                        | Mytilus trossulus *<br>Ulva/ Ulvaria spp.                         | Semibalanus carriosus<br>Ulva/ Ulvaria spp.                                                                              | Ulva/ Ulvaria spp.                                                | Mytilus trossulus"<br>Ulva/ Ulvaria                                                |                                                            |                                                                                                                                                                                                                                               | ponded water in<br>lagoon creates<br>narrow intertidal<br>and a reduced<br>biota in brackish<br>water, may have<br>associated<br>current<br>dominated at<br>outflow |
| mid/low                         | Alaria 'nana' morph                                                    | Hedophyllum sessile<br>Phyllospadix scouleri                                                           |                                                                                                                          |                                                                   |                                                                                                                          |                                                                   |                                                                                    |                                                            |                                                                                                                                                                                                                                               |                                                                                                                                                                     |
| lower                           | Lessoniopsis littoralis<br>Lithothamnion                               | Alaria 'marginata'<br>morph<br>Lithothamnion                                                           | Laminaria groenlandica<br>Laminaria saccharina<br>Alaria 'marginata' morph<br>Lithothannion                              | Laminaria saccharina                                              | Laminaria groenlandica<br>Laminaria saccharina<br>Alaria 'marginata'<br>morph<br>Lithothamnion                           | Laminaria saccharina                                              |                                                                                    |                                                            |                                                                                                                                                                                                                                               |                                                                                                                                                                     |
| subtidal                        | Nereocystis luetkeana                                                  | Nereocystis luetkeana<br>Macrocystis integrifolla<br>Agarum spp.<br>Strongylocentrotus<br>franciscanus | Nereocystis luetkeana<br>Macrocystis integrifolia<br>Agarum spp.<br>Strongylocentrotus<br>franciscanus<br>Zostera marina | Macrocystis integrifolia<br>Agarum spp.<br>Zostera marina         | Nereocystis luetkeana<br>Macrocystis integrifolia<br>Agarum spp.<br>Strongylocentrotus<br>franciscanus<br>Zostera marina | Macrocystis integrifolia<br>Agarum spp.<br>Zostera marina         | Zostera marina                                                                     |                                                            |                                                                                                                                                                                                                                               |                                                                                                                                                                     |