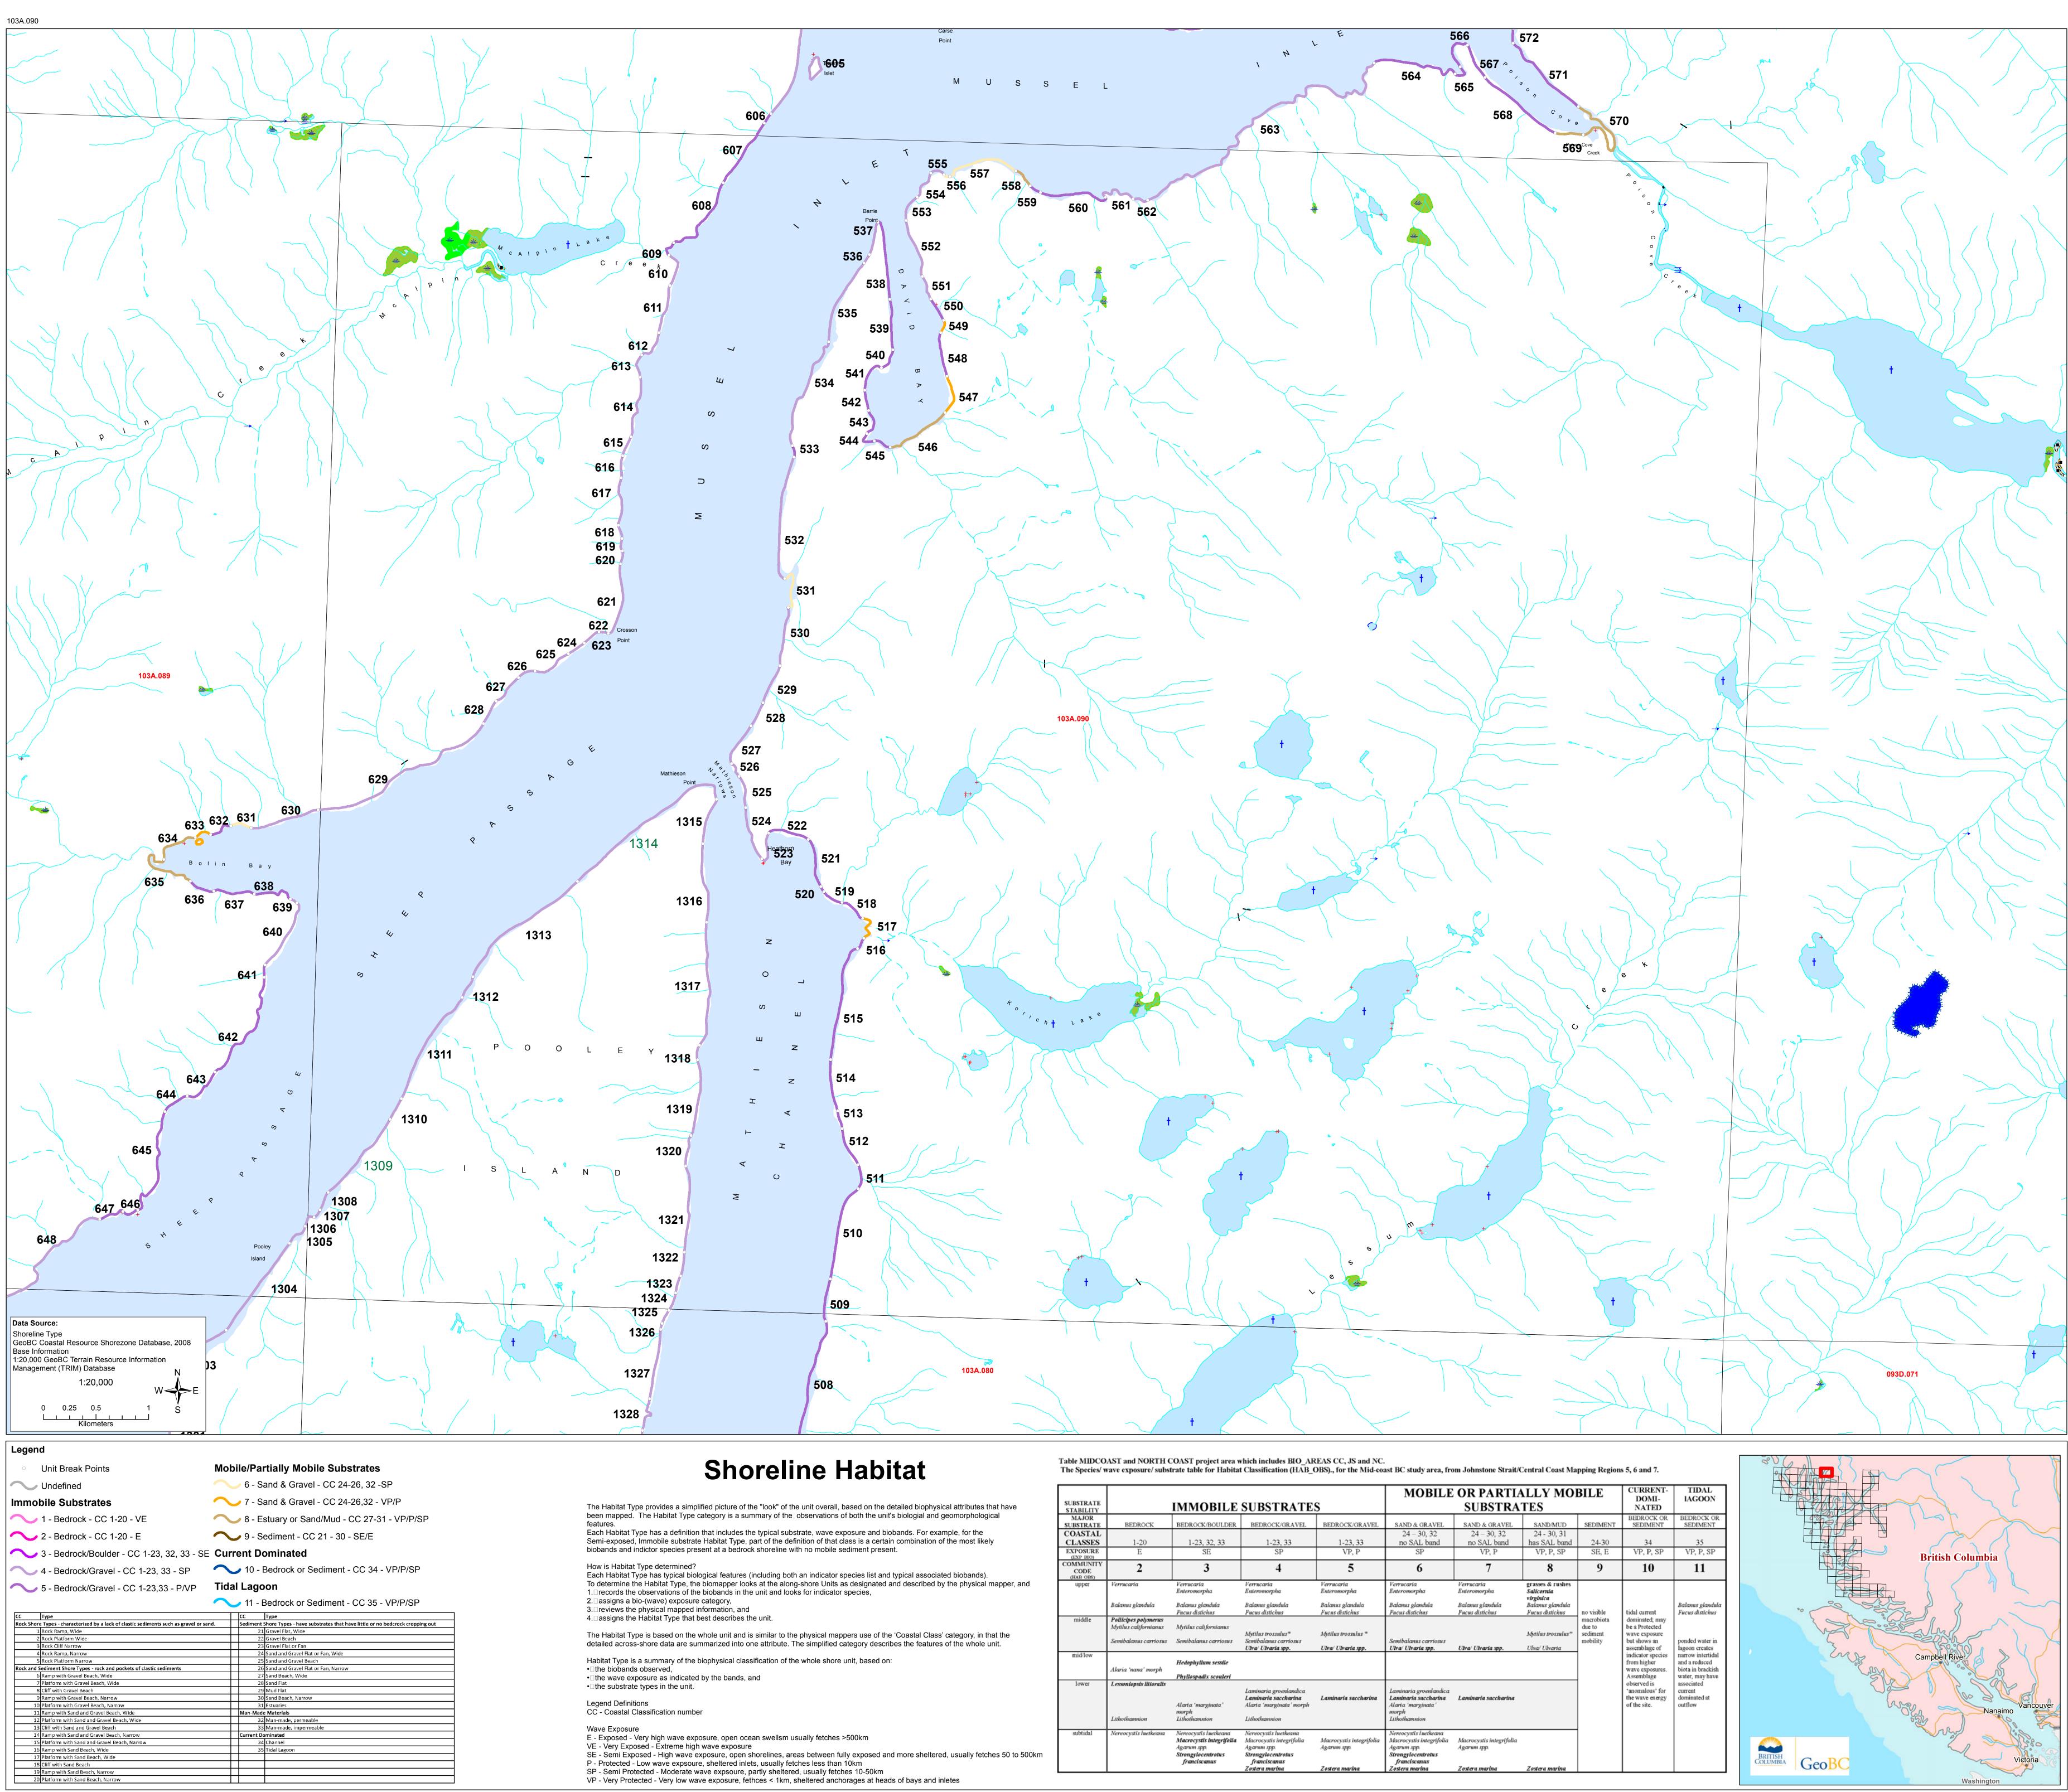

| SUBSTRATE<br>STABILITY<br>MAJOR<br>SUBSTRATE | IMMOBILE SUBSTRATES                                                    |                                                                                                        |                                                                                                                          |                                                                   | MOBILE OR PARTIALLY MOBILE<br>SUBSTRATES                                                                                 |                                                                   |                                                                                    |                                                                                | CURRENT-<br>DOMI-<br>NATED                                                                                                             | TIDAL<br>IAGOON                                                                                                                                                                                            |
|----------------------------------------------|------------------------------------------------------------------------|--------------------------------------------------------------------------------------------------------|--------------------------------------------------------------------------------------------------------------------------|-------------------------------------------------------------------|--------------------------------------------------------------------------------------------------------------------------|-------------------------------------------------------------------|------------------------------------------------------------------------------------|--------------------------------------------------------------------------------|----------------------------------------------------------------------------------------------------------------------------------------|------------------------------------------------------------------------------------------------------------------------------------------------------------------------------------------------------------|
|                                              | BEDROCK                                                                | BEDROCK/BOULDER                                                                                        | BEDROCK/GRAVEL                                                                                                           | BEDROCK/GRAVEL                                                    | SAND & GRAVEL                                                                                                            | SAND & GRAVEL                                                     | SAND/MUD                                                                           | SEDIMENT                                                                       | BEDROCK OR<br>SEDIMENT                                                                                                                 | BEDROCK OR<br>SEDIMENT                                                                                                                                                                                     |
| COASTAL<br>CLASSES                           | 1-20                                                                   | 1-23, 32, 33                                                                                           | 1-23, 33                                                                                                                 | 1-23, 33                                                          | 24 - 30, 32<br>no SAL band                                                                                               | 24 - 30, 32<br>no SAL band                                        | 24 - 30, 31<br>has SAL band                                                        | 24-30                                                                          | 34                                                                                                                                     | 35                                                                                                                                                                                                         |
| EXPOSURE<br>(EXP BIO)                        | E                                                                      | SE                                                                                                     | SP                                                                                                                       | VP, P                                                             | SP                                                                                                                       | VP, P                                                             | VP, P, SP                                                                          | SE, E                                                                          | VP, P, SP                                                                                                                              | VP, P, SP                                                                                                                                                                                                  |
| COMMUNITY<br>CODE<br>(HAB OBS)               | 2                                                                      | 3                                                                                                      | 4                                                                                                                        | 5                                                                 | 6                                                                                                                        | 7                                                                 | 8                                                                                  | 9                                                                              | 10                                                                                                                                     | 11                                                                                                                                                                                                         |
| upper                                        | Verrucaria<br>Balanus glandula                                         | Verrucaria<br>Enteromorpha<br>Balanus glandula<br>Fucus distichus                                      | Verrucaria<br>Enteromorpha<br>Balanus glandula<br>Fucus distichus                                                        | Verrucaria<br>Enteromorpha<br>Balanus glandula<br>Fucus distichus | Verrucaria<br>Enteromorpha<br>Balanus glandula<br>Fucus distichus                                                        | Verrucaria<br>Enteromorpha<br>Balanus glandula<br>Fucus distichus | grasses & rushes<br>Salicornia<br>virginica<br>Balanus glandula<br>Fucus distichus | macrobiota dominat<br>due to be a Pro<br>sediment wave ex<br>mobility but show | tidal current                                                                                                                          | Balanus glandula<br>Fucus distichus<br>ponded water in<br>lagoon creates<br>narrow intertidal<br>and a reduced<br>biota in brackish<br>water, may have<br>associated<br>current<br>dominated at<br>outflow |
| middle                                       | Pollicipes polymerus<br>Mytilus californianus<br>Semibalanus carriosus | Mytilus californianus<br>Semibalanus carriosus                                                         | Mytilus trossulus*<br>Semibalanus carriosus<br>Ulva/ Ulvaria spp.                                                        | Mytilus trossulus *<br>Ulva/ Ulvaria spp.                         | Semibalanus carriosus<br>Ulva/ Ulvaria spp.                                                                              | Ulva/ Ulvaria spp.                                                | Mytilus trossulus"<br>Ulva/ Ulvaria                                                |                                                                                | dominated; may<br>be a Protected<br>wave exposure<br>but shows an<br>assemblage of                                                     |                                                                                                                                                                                                            |
| mid/low                                      | Alaria 'nana' morph                                                    | Hedophyllum sessile<br>Phyllospadix scouleri                                                           |                                                                                                                          |                                                                   |                                                                                                                          |                                                                   |                                                                                    |                                                                                | indicator species<br>from higher<br>wave exposures.<br>Assemblage<br>observed is<br>'anomalous' for<br>the wave energy<br>of the site. |                                                                                                                                                                                                            |
| lower                                        | Lessoniopsis littoralis<br>Lithothamnion                               | Alaria 'marginata'<br>morph<br>Lithothamnion                                                           | Laminaria groenlandica<br><b>Laminaria saccharina</b><br>Alaria 'marginata' morph<br>Lithothamnion                       | Laminaria saccharina                                              | Laminaria groenlandica<br>Laminaria saccharina<br>Alaria 'marginata'<br>morph<br>Lithothamnion                           | Laminaria saccharina                                              |                                                                                    |                                                                                |                                                                                                                                        |                                                                                                                                                                                                            |
| subtidal                                     | Nereocystis luetkeana                                                  | Nereocystis luetkeana<br>Macrocystis integrifolla<br>Agarum spp.<br>Strongylocentrotus<br>franciscanus | Nereocystis luetkeana<br>Macrocystis integrifolia<br>Agarum spp.<br>Strongylocentrotus<br>franciscanus<br>Zostera marina | Macrocystis integrifolia<br>Agarum spp.<br>Zostera marina         | Nereocystis luetkeana<br>Macrocystis integrifolia<br>Agarum spp.<br>Strongylocentrotus<br>franciscanus<br>Zostera marina | Macrocystis integrifolia<br>Agarum spp.<br><b>Zostera marina</b>  | Zostera marina                                                                     |                                                                                |                                                                                                                                        |                                                                                                                                                                                                            |