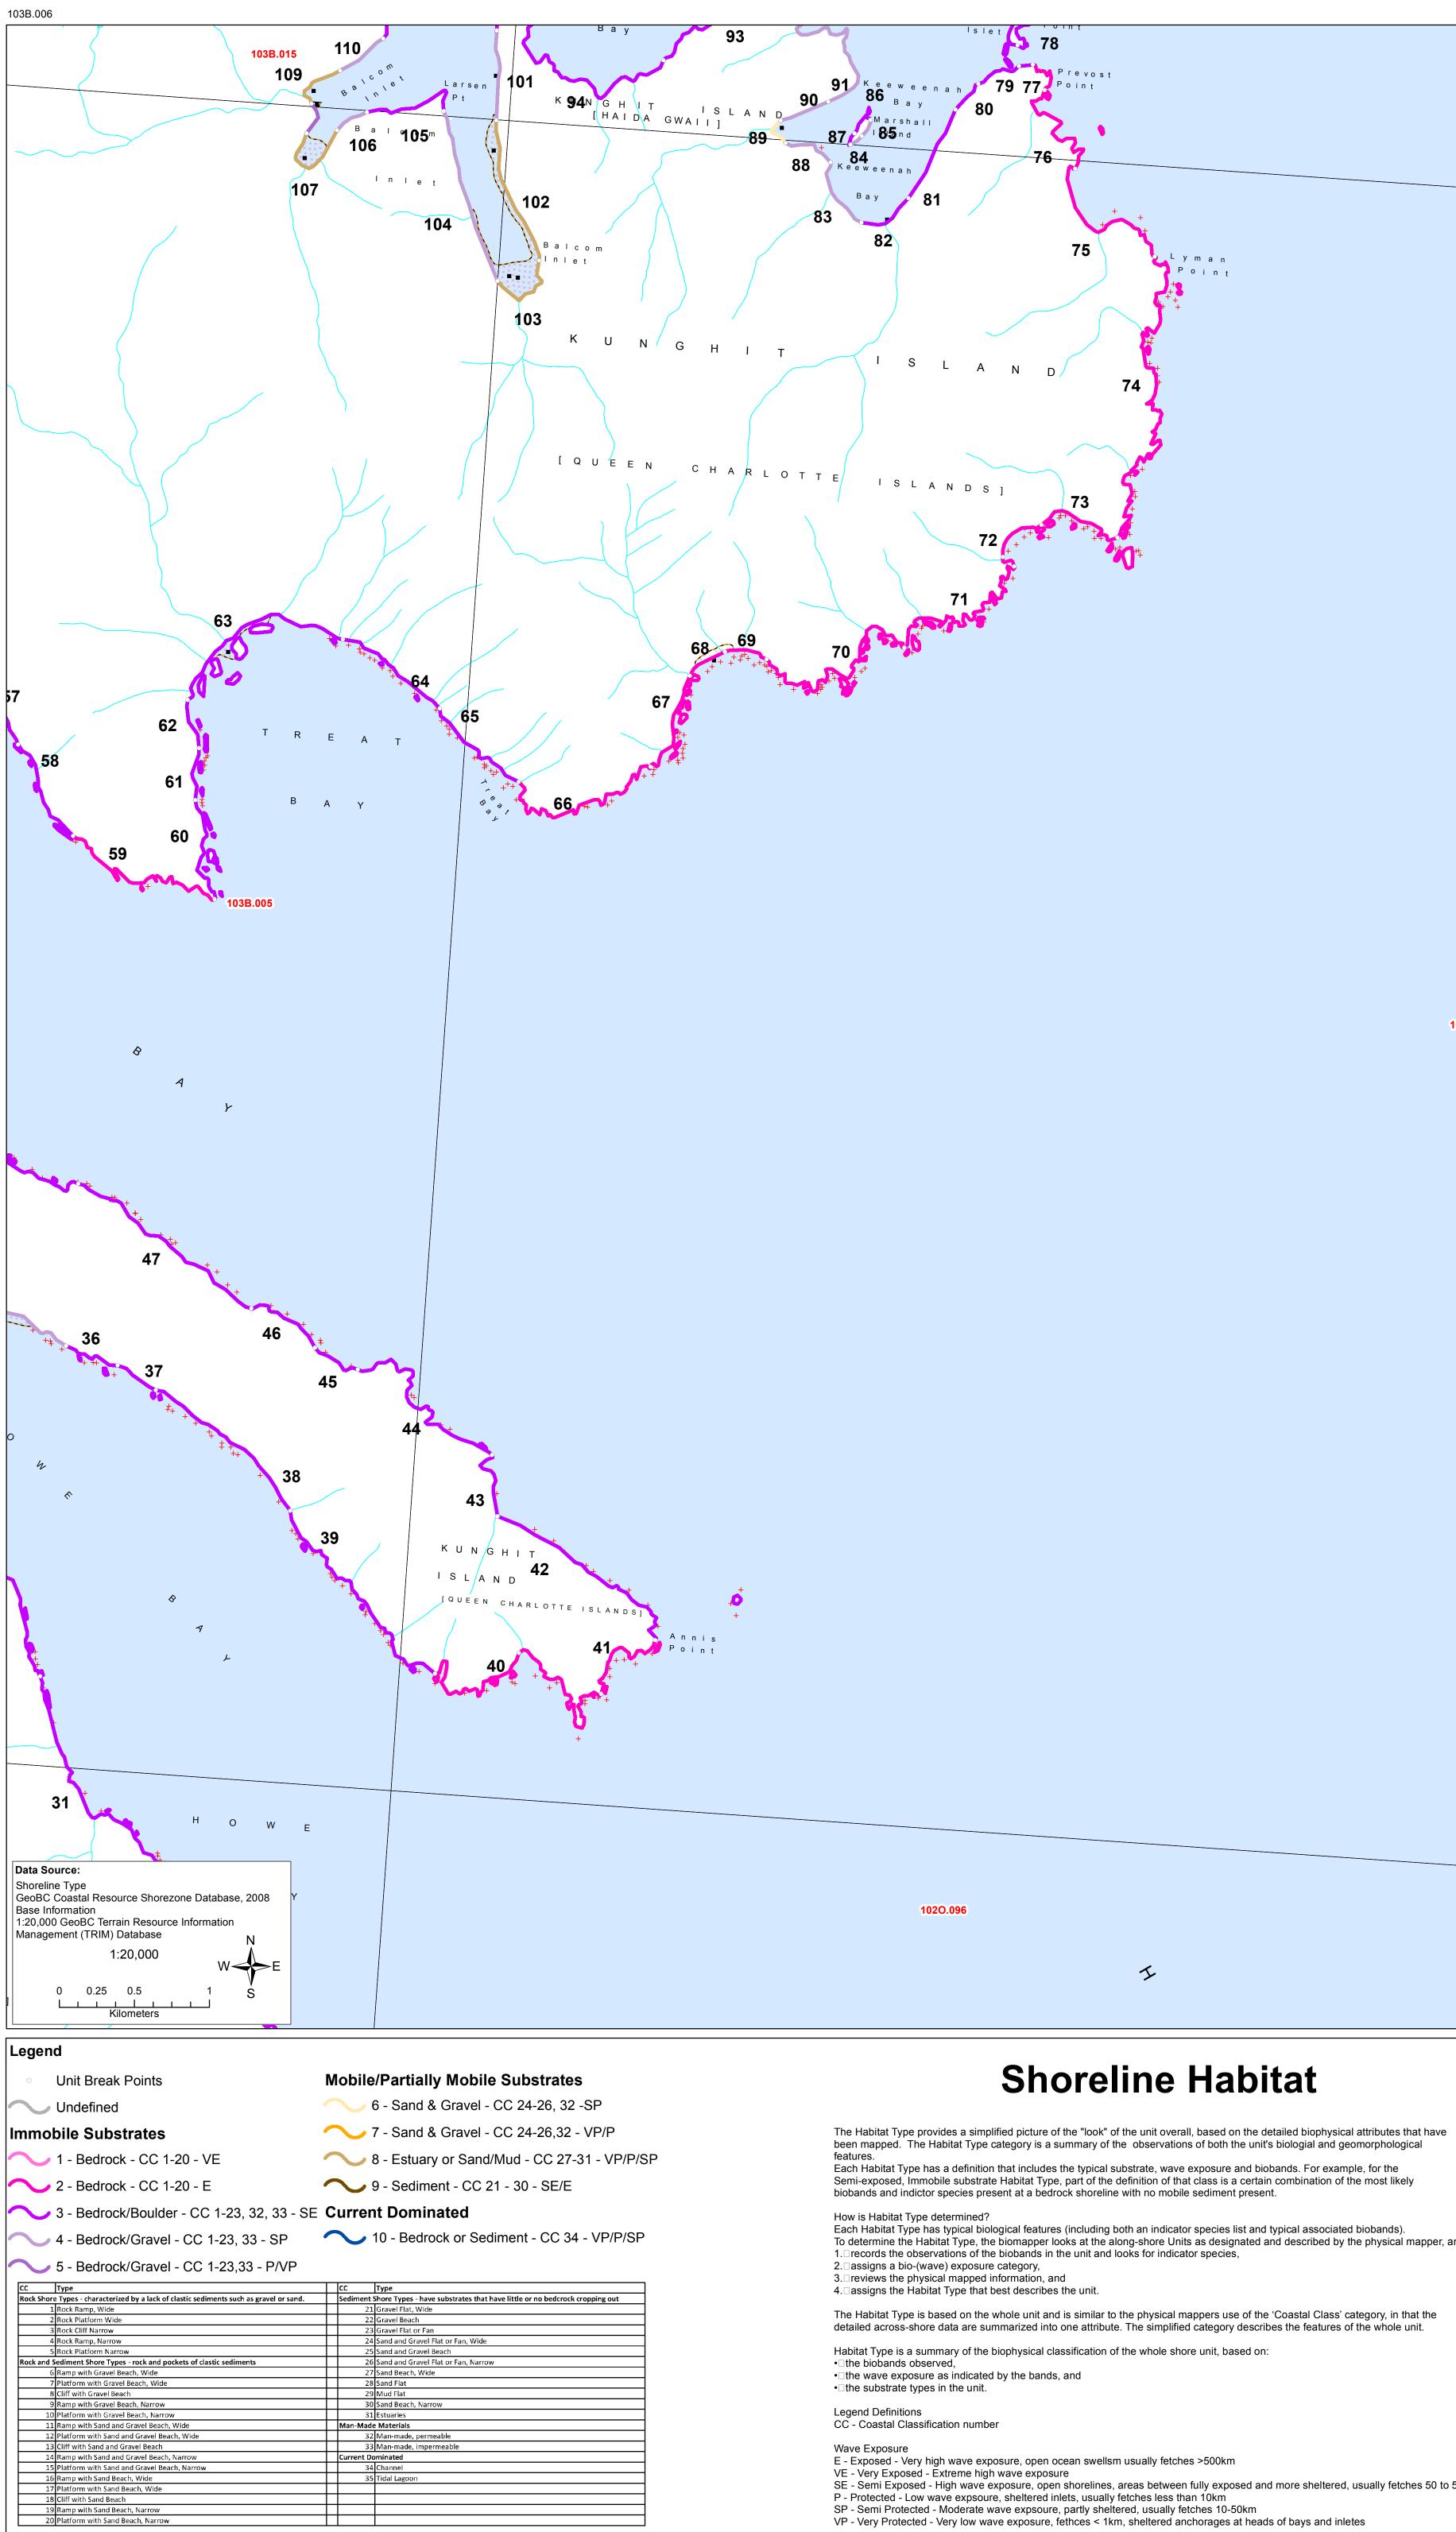

## Shoreline Habitat

Each Habitat Type has a definition that includes the typical substrate, wave exposure and biobands. For example, for the Semi-exposed, Immobile substrate Habitat Type, part of the definition of that class is a certain combination of the most likely

Each Habitat Type has typical biological features (including both an indicator species list and typical associated biobands). To determine the Habitat Type, the biomapper looks at the along-shore Units as designated and described by the physical mapper, and

The Habitat Type is based on the whole unit and is similar to the physical mappers use of the 'Coastal Class' category, in that the detailed across-shore data are summarized into one attribute. The simplified category describes the features of the whole unit.

SE - Semi Exposed - High wave exposure, open shorelines, areas between fully exposed and more sheltered, usually fetches 50 to 500km VP - Very Protected - Very low wave exposure, fethces < 1km, sheltered anchorages at heads of bays and inletes