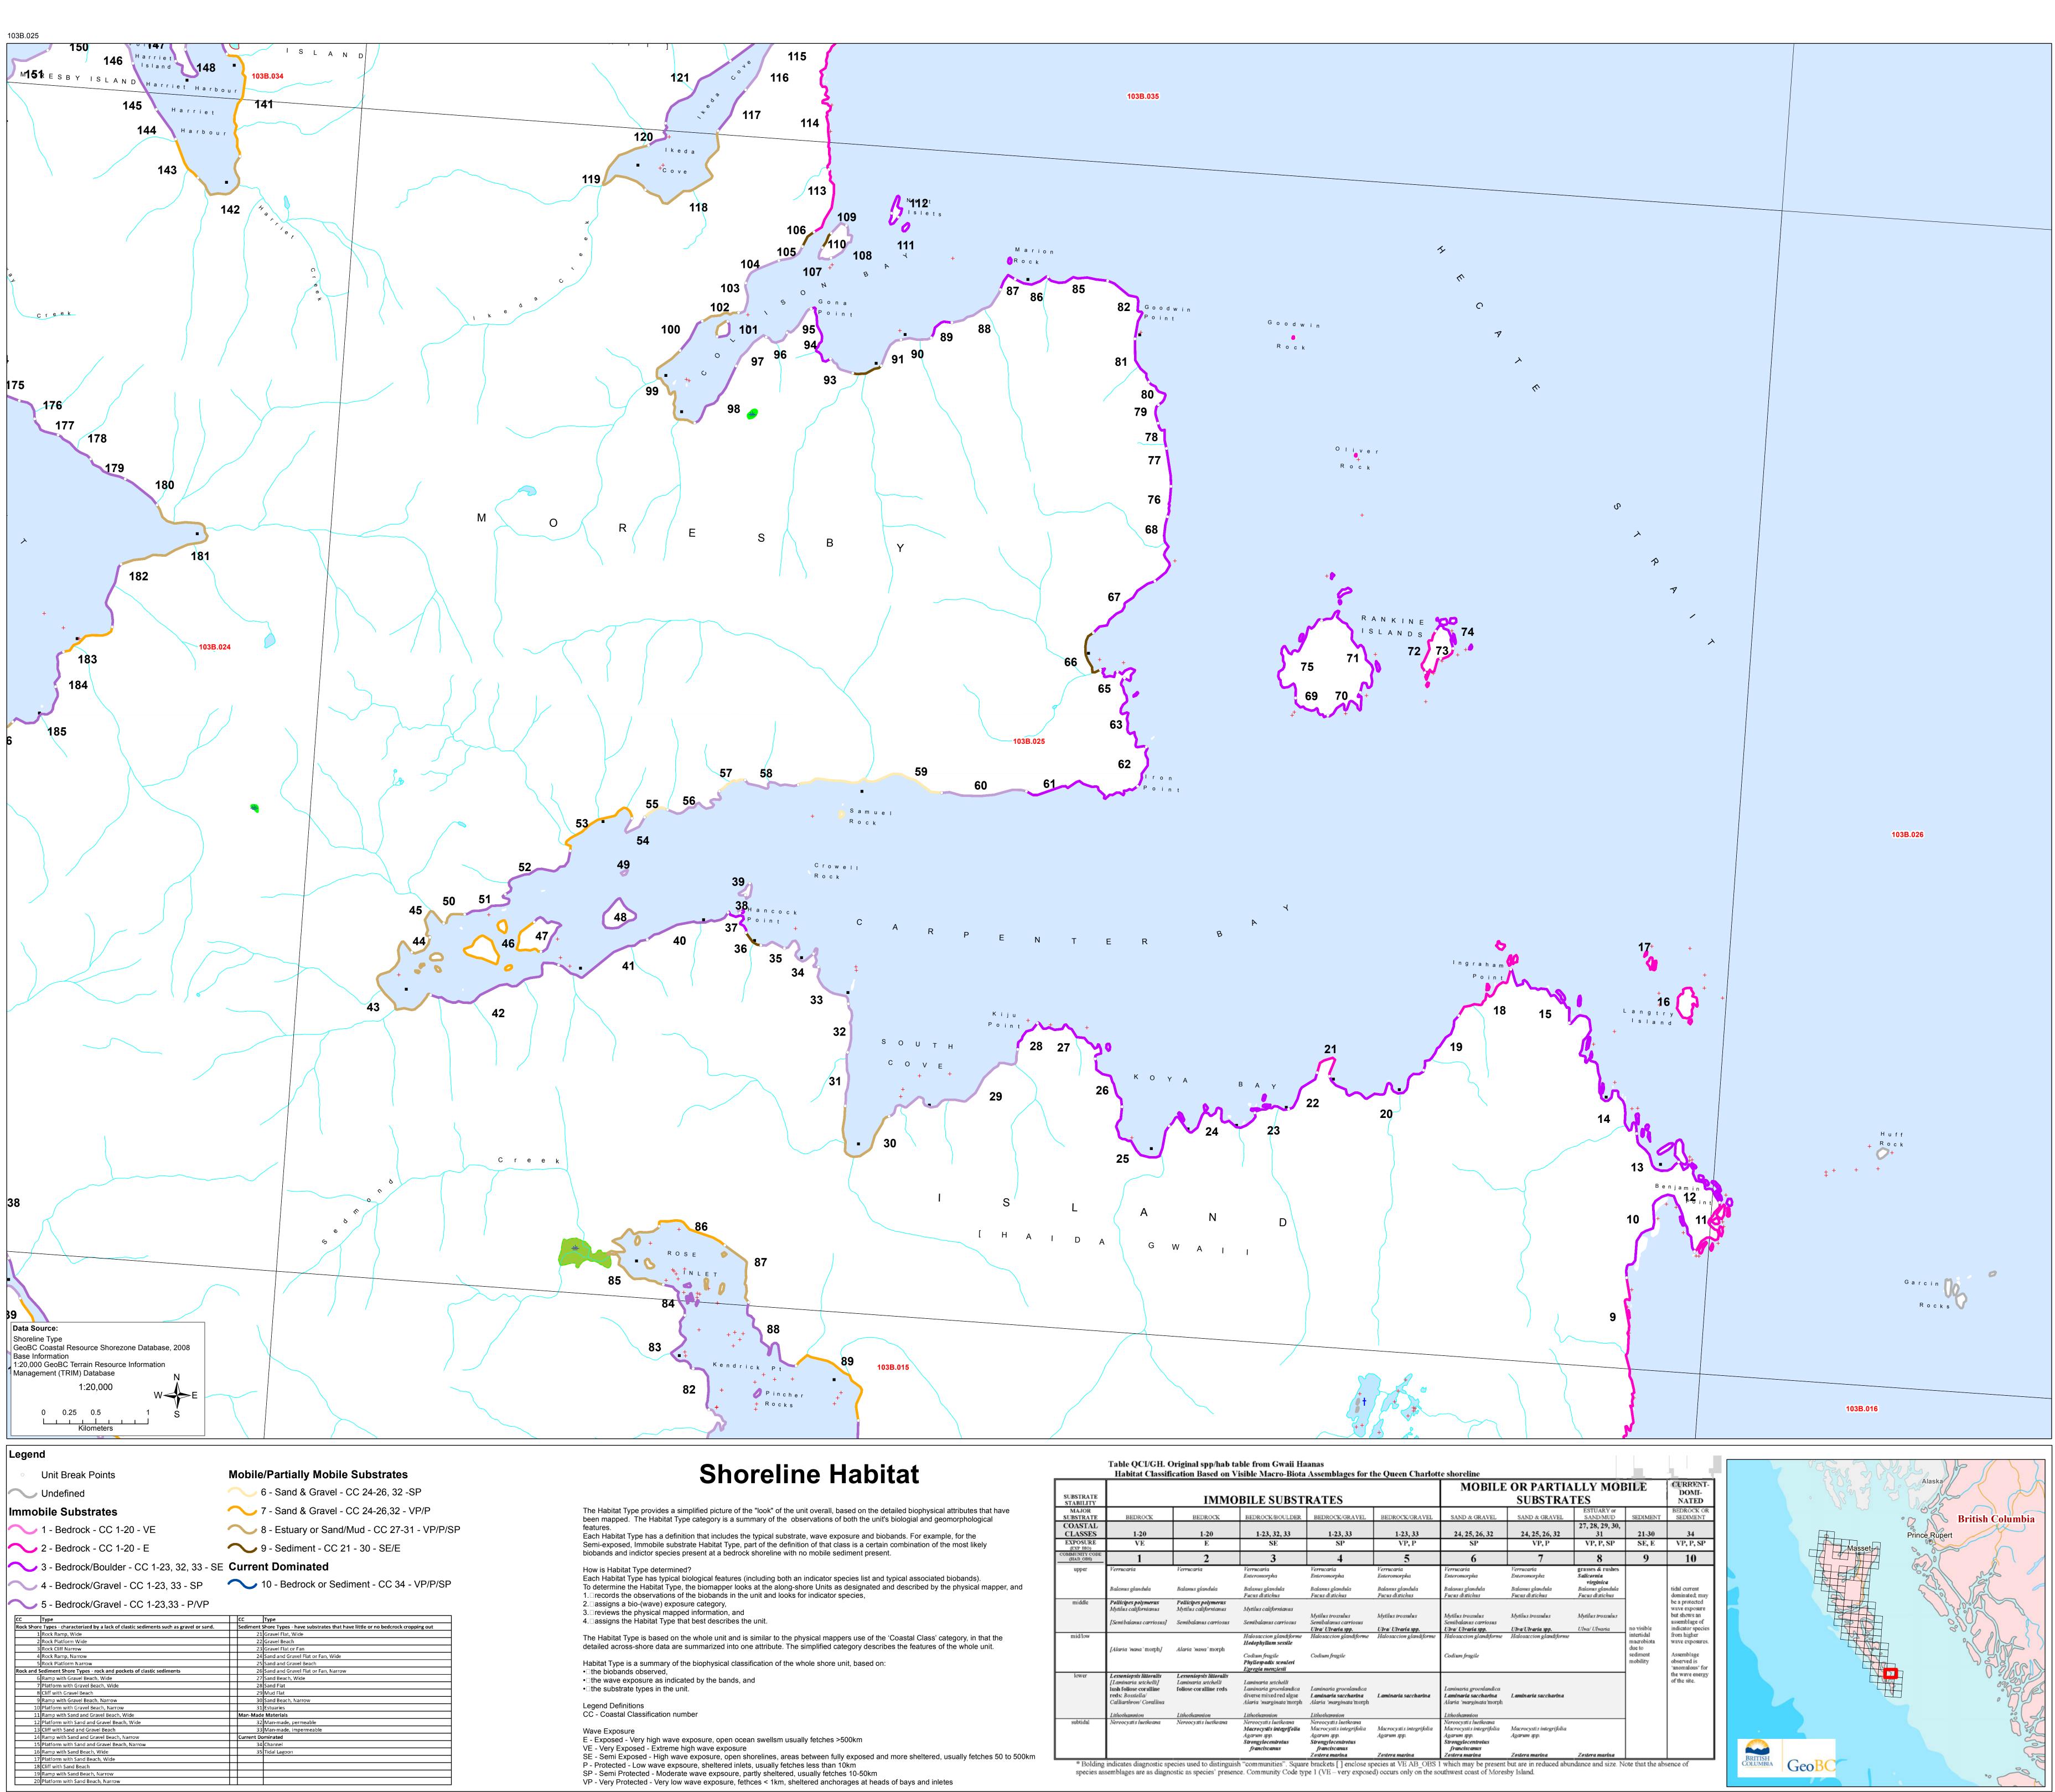

|                        | Habitat Classification Based on Visible Macro-Biota Assemblages for the Queen Charlott IMMOBILE SUBSTRATES               |                                                                          |                                                                                                      |                                                                                        |                                         | MOBILE OR PARTIALLY MOBILE<br>SUBSTRATES                                               |                                         |                                             |                                    | CURRENT<br>DOMI-<br>NATED                      |
|------------------------|--------------------------------------------------------------------------------------------------------------------------|--------------------------------------------------------------------------|------------------------------------------------------------------------------------------------------|----------------------------------------------------------------------------------------|-----------------------------------------|----------------------------------------------------------------------------------------|-----------------------------------------|---------------------------------------------|------------------------------------|------------------------------------------------|
| SUBSTRATE<br>STABILITY |                                                                                                                          |                                                                          |                                                                                                      |                                                                                        |                                         |                                                                                        |                                         |                                             |                                    |                                                |
| MAJOR<br>SUBSTRATE     | BEDROCK                                                                                                                  | BEDROCK                                                                  | BEDROCK/BOULDER                                                                                      | BEDROCK/GRAVEL                                                                         | BEDROCK/GRAVEL                          | SAND & GRAVEL                                                                          | SAND & GRAVEL                           | ESTUARY or<br>SAND/MUD                      | SEDIMENT                           | BEDROCK O<br>SEDIMENT                          |
| COASTAL<br>CLASSES     | 1-20                                                                                                                     | 1-20                                                                     | 1-23, 32, 33                                                                                         | 1-23, 33                                                                               | 1-23, 33                                | 24, 25, 26, 32                                                                         | 24, 25, 26, 32                          | 27, 28, 29, 30,<br>31                       | 21-30                              | 34                                             |
| EXPOSURE<br>(EXP BIO)  | VE                                                                                                                       | E                                                                        | SE                                                                                                   | SP                                                                                     | VP, P                                   | SP                                                                                     | VP, P                                   | VP, P, SP                                   | SE, E                              | VP, P, SI                                      |
| (HAB_OBS)              | 1                                                                                                                        | 2                                                                        | 3                                                                                                    | 4                                                                                      | 5                                       | 6                                                                                      | 7                                       | 8                                           | 9                                  | 10                                             |
| upper                  | Verrucaria                                                                                                               | Vernucaria                                                               | Verrucaria<br>Enteromorpha                                                                           | Verrucaria<br>Enteromorpha                                                             | Verrucaria<br>Enteromorpha              | Verrucaria<br>Enteromorpha                                                             | Verrucaria<br>Enteromorpha              | grasses & rushes<br>Salicornia<br>virginica |                                    | tidal current<br>dominated; m                  |
|                        | Balanus glandula                                                                                                         | Balanus glandula                                                         | Balanus glandula<br>Fucus distichus                                                                  | Balanus glandula<br>Fucus distichus                                                    | Balanus glandula<br>Fucus distichus     | Balanus glandula<br>Fucus distichus                                                    | Balanus glandula<br>Fucus distichus     | Balanus glandula<br>Fucus distichus         |                                    |                                                |
| middle                 | <b>Pollicipes polymerus</b><br>Mytilus californianus                                                                     | Pollicipes polymerus<br>Mytilus californianus                            | Mytilus californianus                                                                                | Mytilus trossulus                                                                      | Mytilus trossulus                       | Mytilus trossulus                                                                      | Mytilus trossulus                       | Mytilus trossulus                           | 1                                  | be a protected<br>wave exposur<br>but shows an |
|                        | [Semibalanus carriosus]                                                                                                  | Semibalanus carriosus                                                    | Semibalanus carriosus                                                                                | Mynus trossaus<br>Semibalanus carriosus<br>Ulva/ Ulvaria spp.                          | Ulva/ Ulvaria spp.                      | Semibalanus carriosus<br>Ulva/ Ulvaria spp.                                            | Nyuuus irossuuus<br>Ulva/Ulvaria spp.   | Ulva/Ulvaria                                | no visible                         | assemblage of<br>indicator spec                |
| mid/low                | [Alaria 'nana' morph]                                                                                                    | Alaria 'nana' morph                                                      | Halosaccion glandiforme<br>Hedophyllum sessile                                                       | Halosaccion glandiforme                                                                | Halosaccion glandiforme                 | Halosaccion glandiforme                                                                | Halosaccion glandiforme                 |                                             | intertidal<br>macrobiota<br>due to | from higher<br>wave exposur                    |
|                        | [Alloria mont morphy                                                                                                     | лини поли штери                                                          | Codium fragile<br>Phyllospadix scouleri<br>Egregia menziesii                                         | Codium fragile                                                                         |                                         | Codium fragile                                                                         |                                         |                                             | sediment<br>mobility               | Assemblage<br>observed is<br>'anomalous' f     |
| lower                  | Lessoniopsis littoralis<br>[Laminaria setchelli]<br>Iush foliose coralline<br>reds: Bossiella/<br>Calliarthron/Corallina | Lessoniopsis littoralis<br>Laminaria setchelli<br>foliose coralline reds | Laninaria setchelli<br>Laninaria groenlandica<br>diverse mixed red algae<br>Alaria 'marginata' morph | Laminaria groenlandica<br>Laminaria saccharina<br>Alaria 'marginata'morph              | Laminaria saccharina                    | Laminaria groenlandica<br>Laminaria saccharina<br>Alaria 'marginata'morph              | Laminaria saccharina                    |                                             |                                    | the wave ene<br>of the site.                   |
|                        | Lithothannion                                                                                                            | Lithothamnion                                                            | Lithothamnion                                                                                        | Lithothamnion                                                                          |                                         | Lithothannion                                                                          |                                         |                                             |                                    |                                                |
| subtidal               | Nereocystis luetkeana                                                                                                    | Nereocystis luetkeana                                                    | Nereocystis luetkeana<br>Macrocystis integrifolia<br>Agarum spp.<br>Strongylocentrolus               | Nereocystis luetkeana<br>Macrocystis integrifolia<br>Agarum spp.<br>Strongylocentrotus | Macrocystis integrifolia<br>Agarum spp. | Nereocystis luetkeana<br>Macrocystis integrifolia<br>Agarum spp.<br>Strongylocentrotus | Macrocystis integrifolia<br>Agarum spp. |                                             |                                    |                                                |
|                        |                                                                                                                          |                                                                          | franciscanus                                                                                         | franciscanus<br>Zostera marina                                                         | Zostera marina                          | franciscanus<br>Zostera marina                                                         | Zostera marina                          | Zostera marina                              |                                    |                                                |