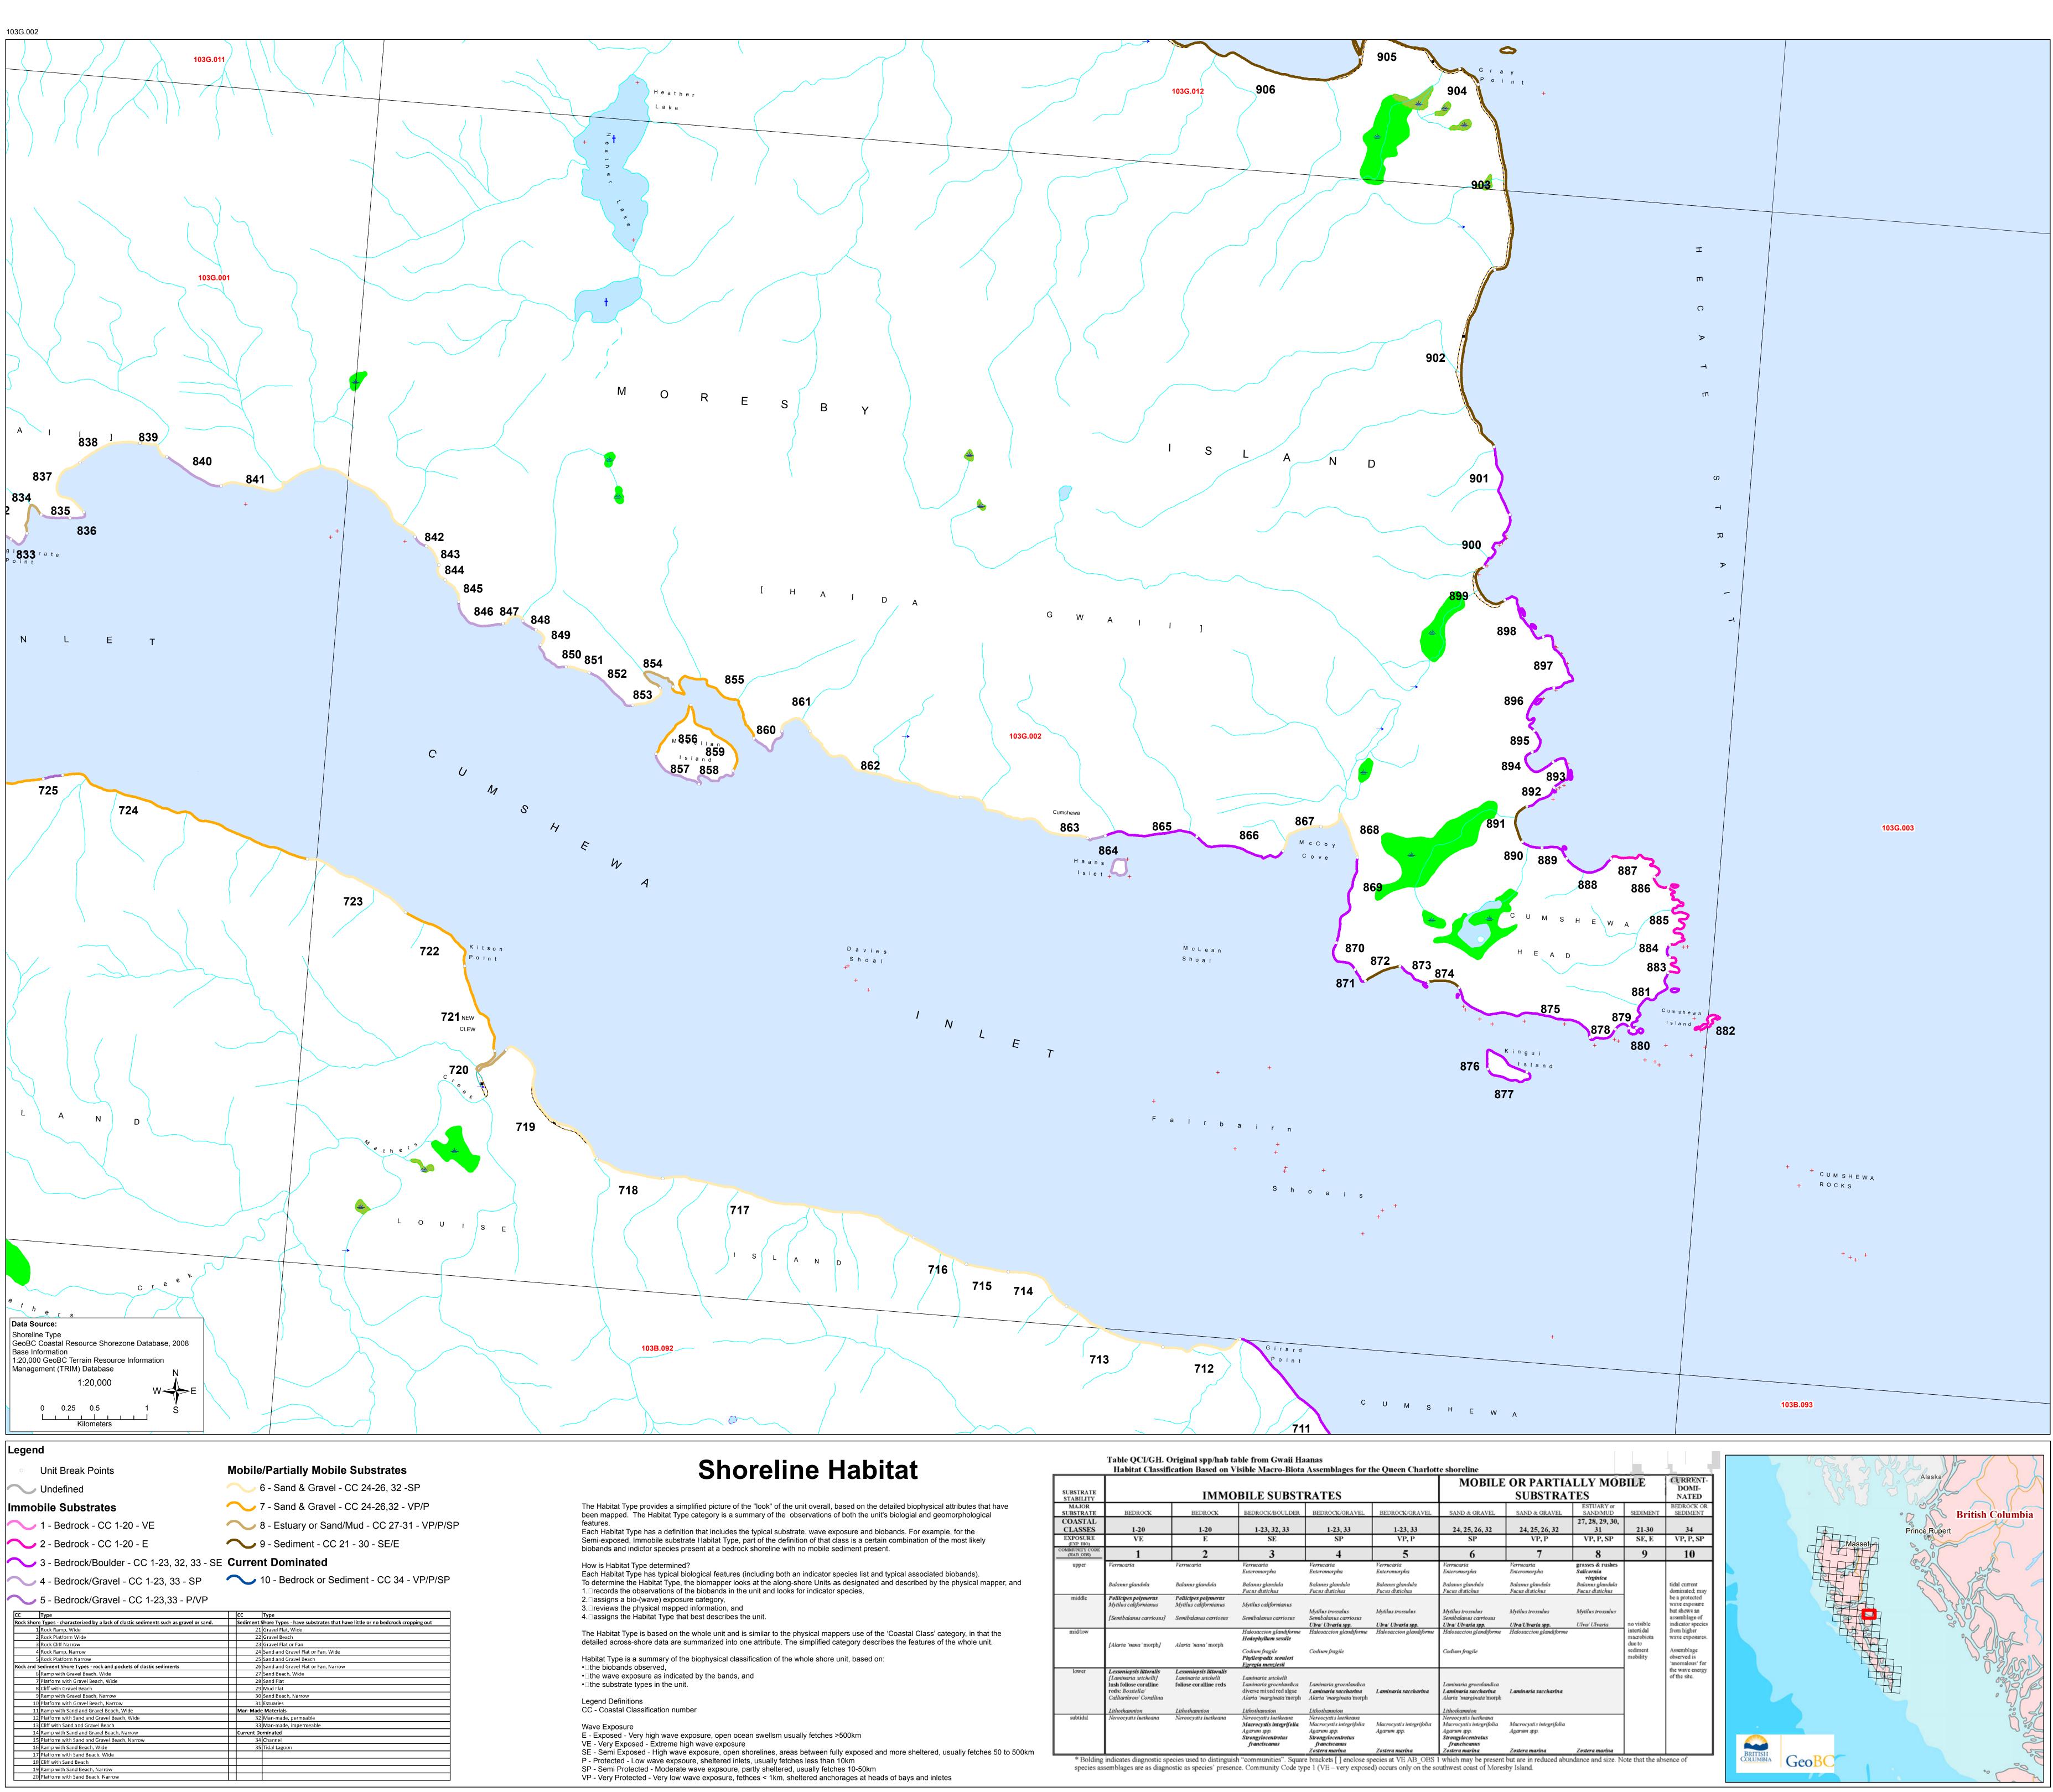

|                        |                                                                                                                          |                                                                          | ble from Gwaii Ha<br>isible Macro-Biota                                                                |                                                                                                        | he Queen Charlot                        | te shoreline                                                                                           |                                         |                                             |                                    | 1                                                                                                                        |
|------------------------|--------------------------------------------------------------------------------------------------------------------------|--------------------------------------------------------------------------|--------------------------------------------------------------------------------------------------------|--------------------------------------------------------------------------------------------------------|-----------------------------------------|--------------------------------------------------------------------------------------------------------|-----------------------------------------|---------------------------------------------|------------------------------------|--------------------------------------------------------------------------------------------------------------------------|
| SUBSTRATE<br>STABILITY | IMMOBILE SUBSTRATES                                                                                                      |                                                                          |                                                                                                        |                                                                                                        |                                         | MOBILE OR PARTIALLY MOBILE<br>SUBSTRATES                                                               |                                         |                                             |                                    | CURRENT<br>DOMI-<br>NATED                                                                                                |
| MAJOR<br>SUBSTRATE     | BEDROCK                                                                                                                  | BEDROCK                                                                  | BEDROCK/BOULDER                                                                                        | BEDROCK/GRAVEL                                                                                         | BEDROCK/GRAVEL                          | SAND & GRAVEL                                                                                          | SAND & GRAVEL                           | ESTUARY or<br>SAND/MUD                      | SEDIMENT                           | BEDROCK OF<br>SEDIMENT                                                                                                   |
| COASTAL<br>CLASSES     | 1-20                                                                                                                     | 1-20                                                                     | 1-23, 32, 33                                                                                           | 1-23, 33                                                                                               | 1-23, 33                                | 24, 25, 26, 32                                                                                         | 24, 25, 26, 32                          | 27, 28, 29, 30,<br>31                       | 21-30                              | 34                                                                                                                       |
| EXPOSURE<br>(EXP BIO)  | VE<br>1                                                                                                                  | Е<br>2                                                                   | SE<br>3                                                                                                | SP                                                                                                     | VP, P                                   | SP                                                                                                     | VP, P                                   | VP, P, SP<br>8                              | SE, E                              | VP, P, SP                                                                                                                |
| (HAB_OBS)              | 1                                                                                                                        | _                                                                        | _                                                                                                      | 4                                                                                                      | 5                                       | 6                                                                                                      | /                                       |                                             | 9                                  | 10                                                                                                                       |
| upper                  | Verrucaria                                                                                                               | Vernucaria                                                               | Vernicaria<br>Enteromorpha                                                                             | Verrucaria<br>Enteromorpha                                                                             | Verrucaria<br>Enteromorpha              | Verrucaria<br>Enteromorpha                                                                             | Verrucaria<br>Enteromorpha              | grasses & rushes<br>Salicornia<br>virginica | no visible                         | tidal current<br>dominated; may<br>be a protected<br>wave exposure<br>but shows an<br>assemblage of<br>indicator species |
|                        | Balanus glandula                                                                                                         | Balamıs glandula                                                         | Balanus glandula<br>Fucus distichus                                                                    | Balanus glandula<br>Fucus distichus                                                                    | Balanus glandula<br>Fucus distichus     | Balanus glandula<br>Fucus distichus                                                                    | Balanus glandula<br>Fucus distichus     | Balanus glandula<br>Fucus distichus         |                                    |                                                                                                                          |
| middle                 | Pollicipes polymerus<br>Mytilus californianus                                                                            | Pollicipes polymerus<br>Mytilus californianus                            | Mytilus californianus                                                                                  | Mathematica                                                                                            | Mallanteration                          | Million                                                                                                | Million                                 | Mallandar                                   |                                    |                                                                                                                          |
|                        | [Semibalanus carriosus]                                                                                                  | Semibalanus carriosus                                                    | Semibalanus carriosus                                                                                  | Mytilus trossulus<br>Semibalanus carriosus<br>Ulva/ Ulvaria spp.                                       | Mytilus trossulus<br>Ulva/ Ulvaria spp. | Mytilus trossulus<br>Semibalanus carriosus<br>Ulva/ Ulvaria spp.                                       | Mytilus trossulus<br>Ulva/Ulvaria spp.  | Mytilus trossulus<br>Ulva/ Ulvaria          |                                    |                                                                                                                          |
| mid/low                | (Alexie Sume imomb)                                                                                                      | Alexia feared month                                                      | Halosaccion glandiforme<br>Hedophyllum sessile                                                         | Halosaccion glandiforme                                                                                | Halosaccion glandiforme                 | Halosaccion glandiforme                                                                                | Halosaccion glandiforme                 |                                             | intertidal<br>macrobiota<br>due to | from higher<br>wave exposures                                                                                            |
|                        | [Alaria 'nana' morph]                                                                                                    | <i>Alaria 'nana'</i> morph                                               | Codium fragile<br>Phyllospadix scouleri<br>Egregia menziesii                                           | Codium fragile                                                                                         |                                         | Codium fragile                                                                                         |                                         |                                             | sediment<br>mobility               | Assemblage<br>observed is<br>'anomalous' for                                                                             |
| lower                  | Lessoniopsis littoralis<br>[Laminaria setchelli]<br>lush foliose coralline<br>reds: Bossiella/<br>Calliarthron/Corallina | Lessoniopsis littoralis<br>Laminaria setchelli<br>foliose coralline reds | Laminaria setchelli<br>Laminaria groenlandica<br>diverse mixed red algae<br>Alaria 'marginata' morph   | Laminaria groenlandica<br>Laminaria saccharina<br>Alaria 'marginata'morph                              | Laminaria saccharina                    | Laminaria groenlandica<br>Laminaria saccharina<br>Alaria 'marginata'morph                              | Laminaria saccharina                    |                                             |                                    | the wave energy<br>of the site.                                                                                          |
|                        | Lithothannion                                                                                                            | Lithothamnion                                                            | Lithothamnion                                                                                          | Lithothamnion                                                                                          |                                         | Lithothamnion                                                                                          |                                         |                                             |                                    |                                                                                                                          |
| subtidal               | Nereocystis Inetkeana                                                                                                    | Nereocystis luetkeana                                                    | Nereocystis luetkeana<br>Macrocystis integrifolia<br>Agarum spp.<br>Strongylocentrotus<br>franciscanus | Nereocystis luetkeana<br>Macrocystis integrifolia<br>Agarum spp.<br>Strongylocentrotus<br>franciscanus | Macrocystis integrifolia<br>Agarum spp. | Nereocystis luetkeana<br>Macrocystis integrifolia<br>Agarum spp.<br>Strongylocentrotus<br>franciscanus | Macrocystis integrifolia<br>Agarum spp. |                                             | ]                                  |                                                                                                                          |
|                        | 1                                                                                                                        |                                                                          | -                                                                                                      | Zostera marina                                                                                         | Zostera marina                          | Zostera marina                                                                                         | Zostera marina                          | Zostera marina                              | 1                                  |                                                                                                                          |