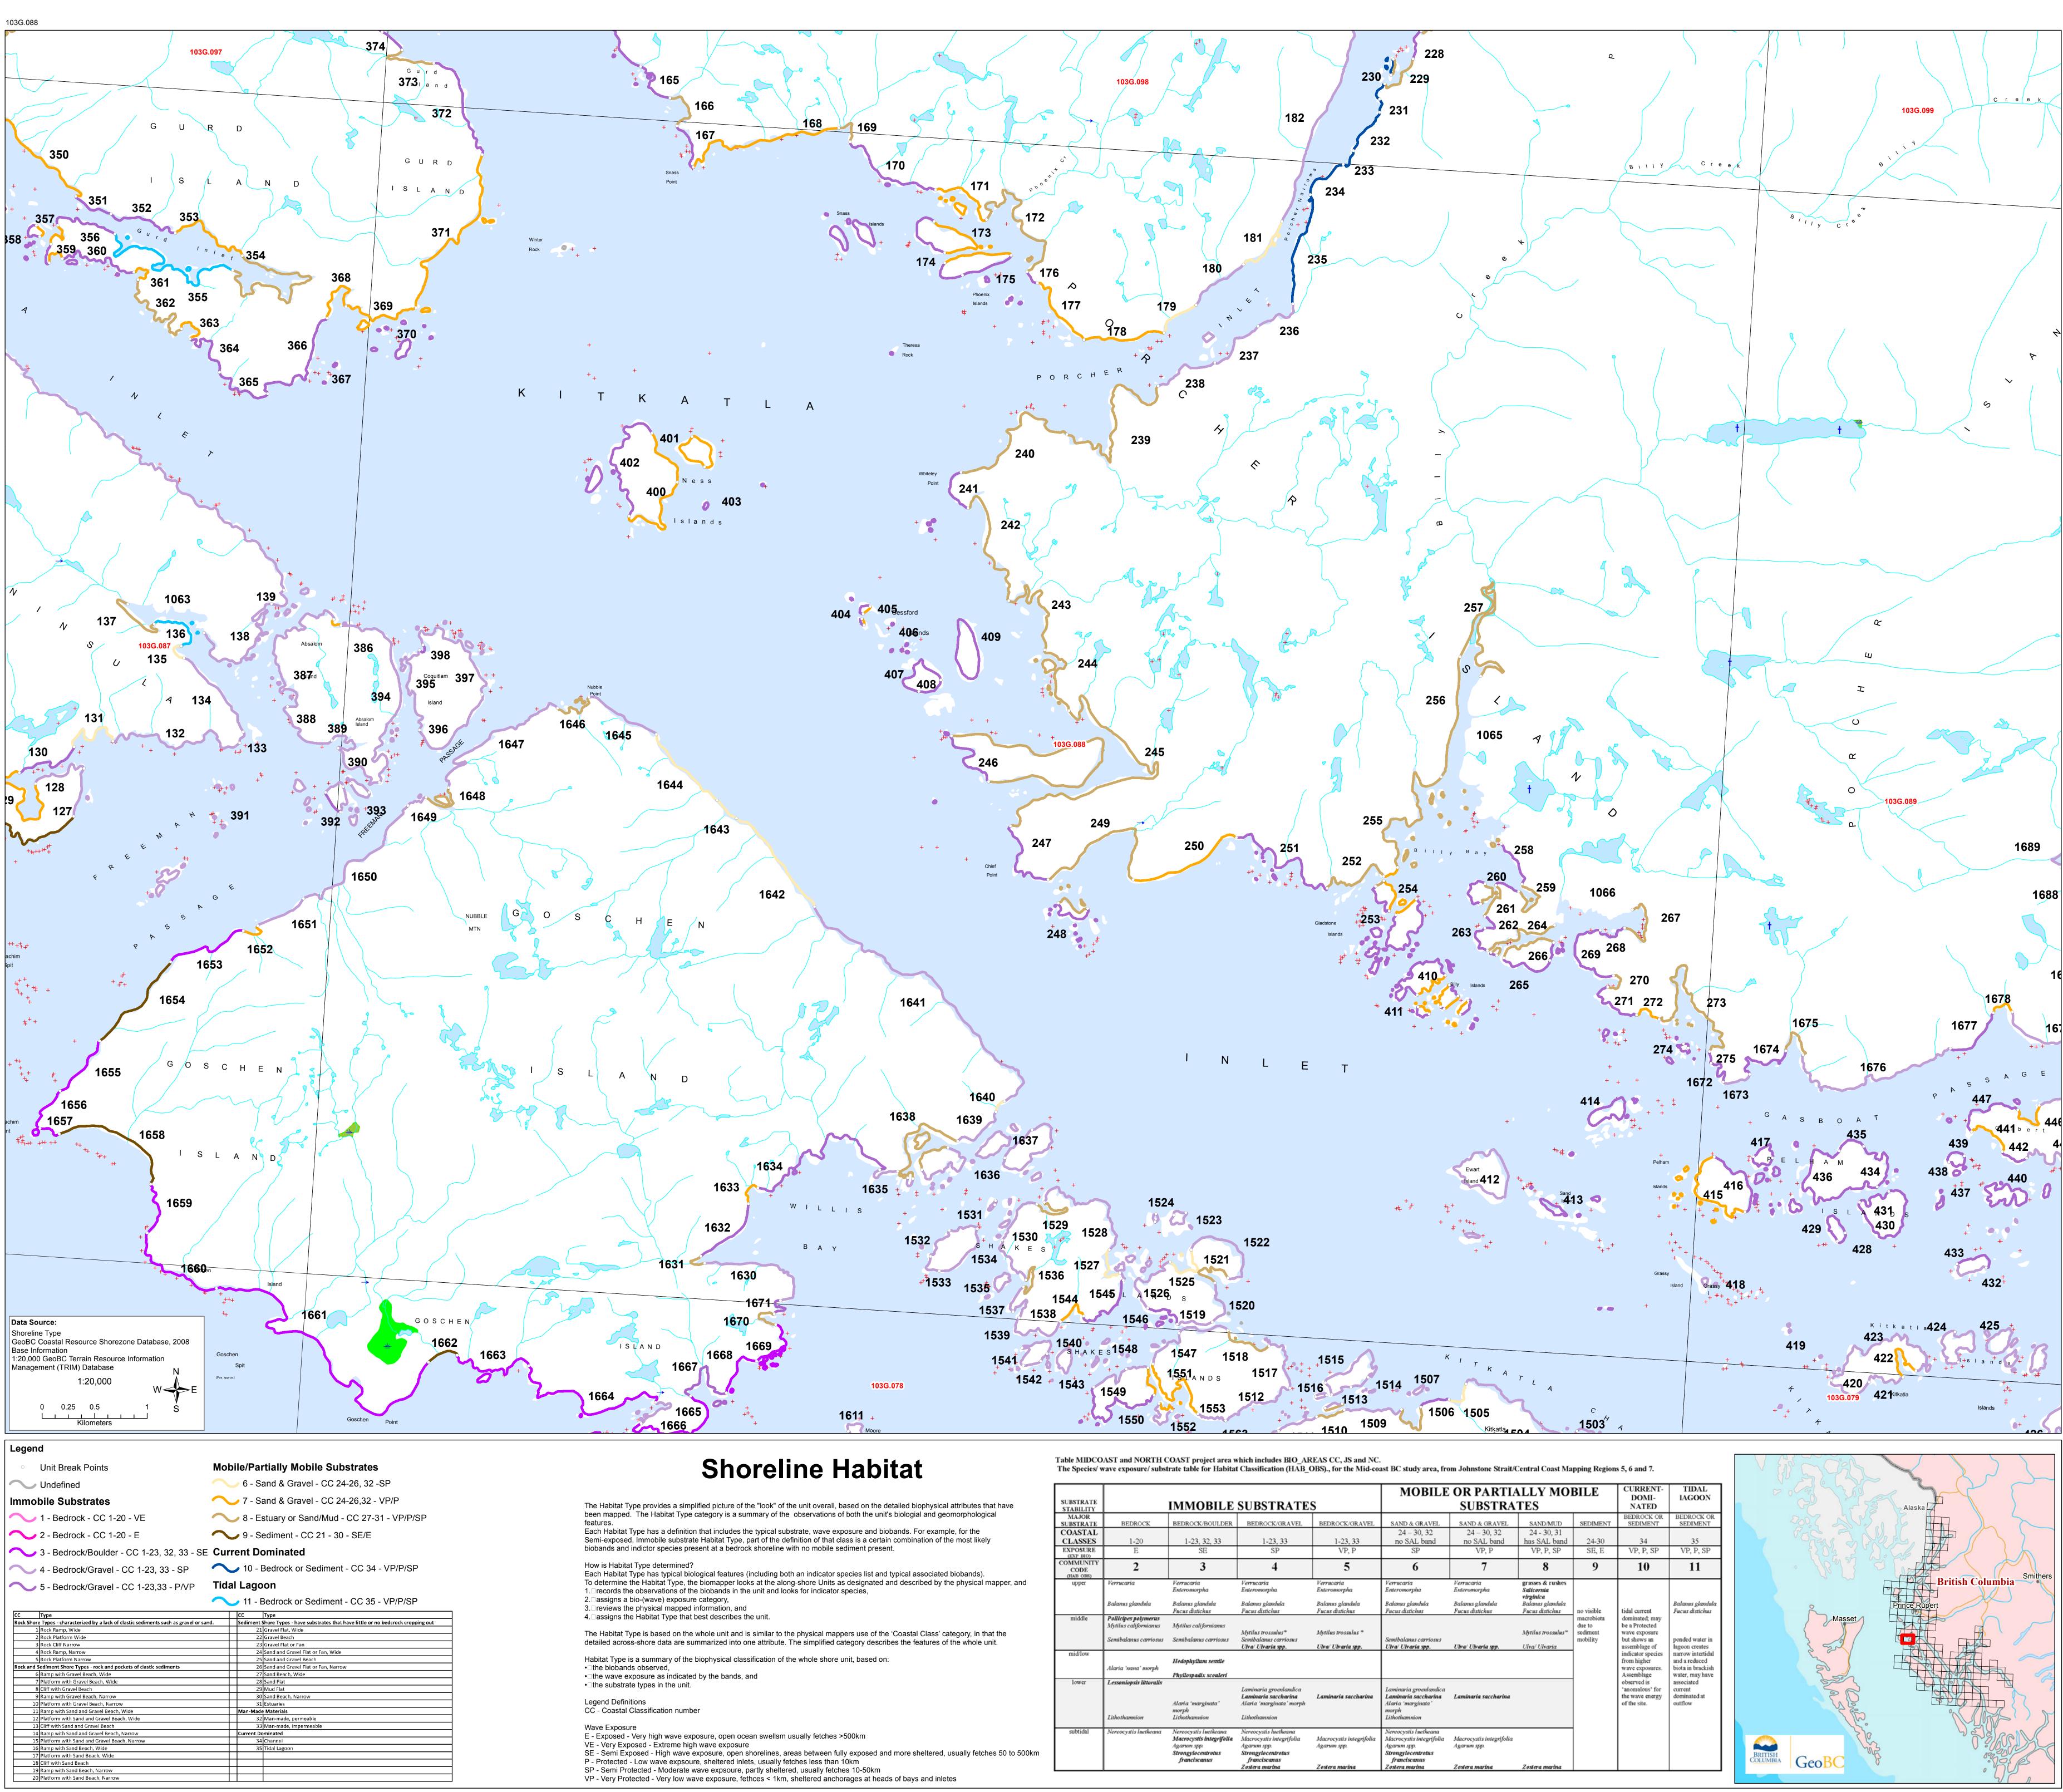

| SUBSTRATE<br>STABILITY<br>MAJOR<br>SUBSTRATE | IMMOBILE SUBSTRATES                                                    |                                                                                                        |                                                                                                                          |                                                                   | MOBILE OR PARTIALLY MOBILE<br>SUBSTRATES                                                                                 |                                                                   |                                                                                    |                                              | CURRENT-<br>DOMI-<br>NATED                                                                          | TIDAL<br>IAGOON                                                                                                                |
|----------------------------------------------|------------------------------------------------------------------------|--------------------------------------------------------------------------------------------------------|--------------------------------------------------------------------------------------------------------------------------|-------------------------------------------------------------------|--------------------------------------------------------------------------------------------------------------------------|-------------------------------------------------------------------|------------------------------------------------------------------------------------|----------------------------------------------|-----------------------------------------------------------------------------------------------------|--------------------------------------------------------------------------------------------------------------------------------|
|                                              | BEDROCK                                                                | BEDROCK/BOULDER                                                                                        | BEDROCK/GRAVEL                                                                                                           | BEDROCK/GRAVEL                                                    | SAND & GRAVEL                                                                                                            | SAND & GRAVEL                                                     | SAND/MUD                                                                           | SEDIMENT                                     | BEDROCK OR<br>SEDIMENT                                                                              | BEDROCK OR<br>SEDIMENT                                                                                                         |
| COASTAL<br>CLASSES                           | 1-20                                                                   | 1-23, 32, 33                                                                                           | 1-23, 33                                                                                                                 | 1-23, 33                                                          | 24 - 30, 32<br>no SAL band                                                                                               | 24 – 30, 32<br>no SAL band                                        | 24 - 30, 31<br>has SAL band                                                        | 24-30                                        | 34                                                                                                  | 35                                                                                                                             |
| EXPOSURE<br>(EXP BIO)                        | E                                                                      | SE                                                                                                     | SP                                                                                                                       | VP, P                                                             | SP                                                                                                                       | VP, P                                                             | VP, P, SP                                                                          | SE, E                                        | VP, P, SP                                                                                           | VP, P, SP                                                                                                                      |
| COMMUNITY<br>CODE<br>(HAB OBS)               | 2                                                                      | 3                                                                                                      | 4                                                                                                                        | 5                                                                 | 6                                                                                                                        | 7                                                                 | 8                                                                                  | 9                                            | 10                                                                                                  | 11                                                                                                                             |
| upper                                        | Verrucaria<br>Balanus glandula                                         | Verrucaria<br>Enteromorpha<br>Balanus glandula<br>Fucus distichus                                      | Verrucaria<br>Enteromorpha<br>Balanus glandula<br>Fucus distichus                                                        | Verrucaria<br>Enteromorpha<br>Balanus glandula<br>Fucus distichus | Verrucaria<br>Enteromorpha<br>Balanus glandula<br>Fucus distichus                                                        | Verrucaria<br>Enteromorpha<br>Balanus glandula<br>Fucus distichus | grasses & rushes<br>Salicornia<br>virginica<br>Balanus glandula<br>Fucus distichus | macrobiota<br>due to<br>sediment<br>mobility | tidal current<br>dominated; may<br>be a Protected<br>wave exposure<br>but shows an<br>assemblage of | Balanus glandula<br>Fucus distichus                                                                                            |
| middle                                       | Pollicipes polymerus<br>Mytilus californianus<br>Semibalanus carriosus | Mytilus californianus<br>Semibalanus carriosus                                                         | Mytilus trossulus*<br>Semibalanus carriosus<br>Ulva/ Ulvaria spp.                                                        | Mytilus trossulus *<br>Ulva/ Ulvaria spp.                         | Semibalanus carriosus<br>Ulva/ Ulvaria spp.                                                                              | Ulva/ Ulvaria spp.                                                | Mytilus trossulus"<br>Ulva/ Ulvaria                                                |                                              |                                                                                                     | ponded water in<br>lagoon creates                                                                                              |
| mid/low                                      | Alaria 'nana' morph                                                    | Hedophyllum sessile<br>Phyllospadix scouleri                                                           |                                                                                                                          | <b>I</b> I                                                        |                                                                                                                          | <i>T</i>                                                          |                                                                                    |                                              | indicator species<br>from higher<br>wave exposures.<br>Assemblage                                   | narrow intertidal<br>and a reduced<br>biota in brackish<br>water, may have<br>associated<br>current<br>dominated at<br>outflow |
| lower                                        | Lessoniopsis littoralis<br>Lithothamnion                               | Alaria 'marginata'<br>morph<br>Lithothamnion                                                           | Laminaria groenlandica<br><b>Laminaria saccharina</b><br>Alaria 'marginata' morph<br>Lithothamnion                       | Laminaria saccharina                                              | Laminaria groenlandica<br>Laminaria saccharina<br>Alaria 'marginata'<br>morph<br>Lithothamnion                           | Laminaria saccharina                                              |                                                                                    | observed<br>'anomale<br>the wave             | observed is<br>'anomalous' for<br>the wave energy<br>of the site.                                   |                                                                                                                                |
| subtidal                                     | Nereocystis luetkeana                                                  | Nereocystis luetkeana<br>Macrocystis integrifolla<br>Agarum spp.<br>Strongylocentrotus<br>franciscanus | Nereocystis luetkeana<br>Macrocystis integrifolia<br>Agarum spp.<br>Strongylocentrotus<br>franciscanus<br>Zostera marina | Macrocystis integrifolia<br>Agarum spp.<br>Zostera marina         | Nereocystis luetkeana<br>Macrocystis integrifolia<br>Agarum spp.<br>Strongylocentrotus<br>franciscanus<br>Zostera marina | Macrocystis integrifolia<br>Agarum spp.<br>Zostera marina         | Zostera marina                                                                     |                                              |                                                                                                     |                                                                                                                                |