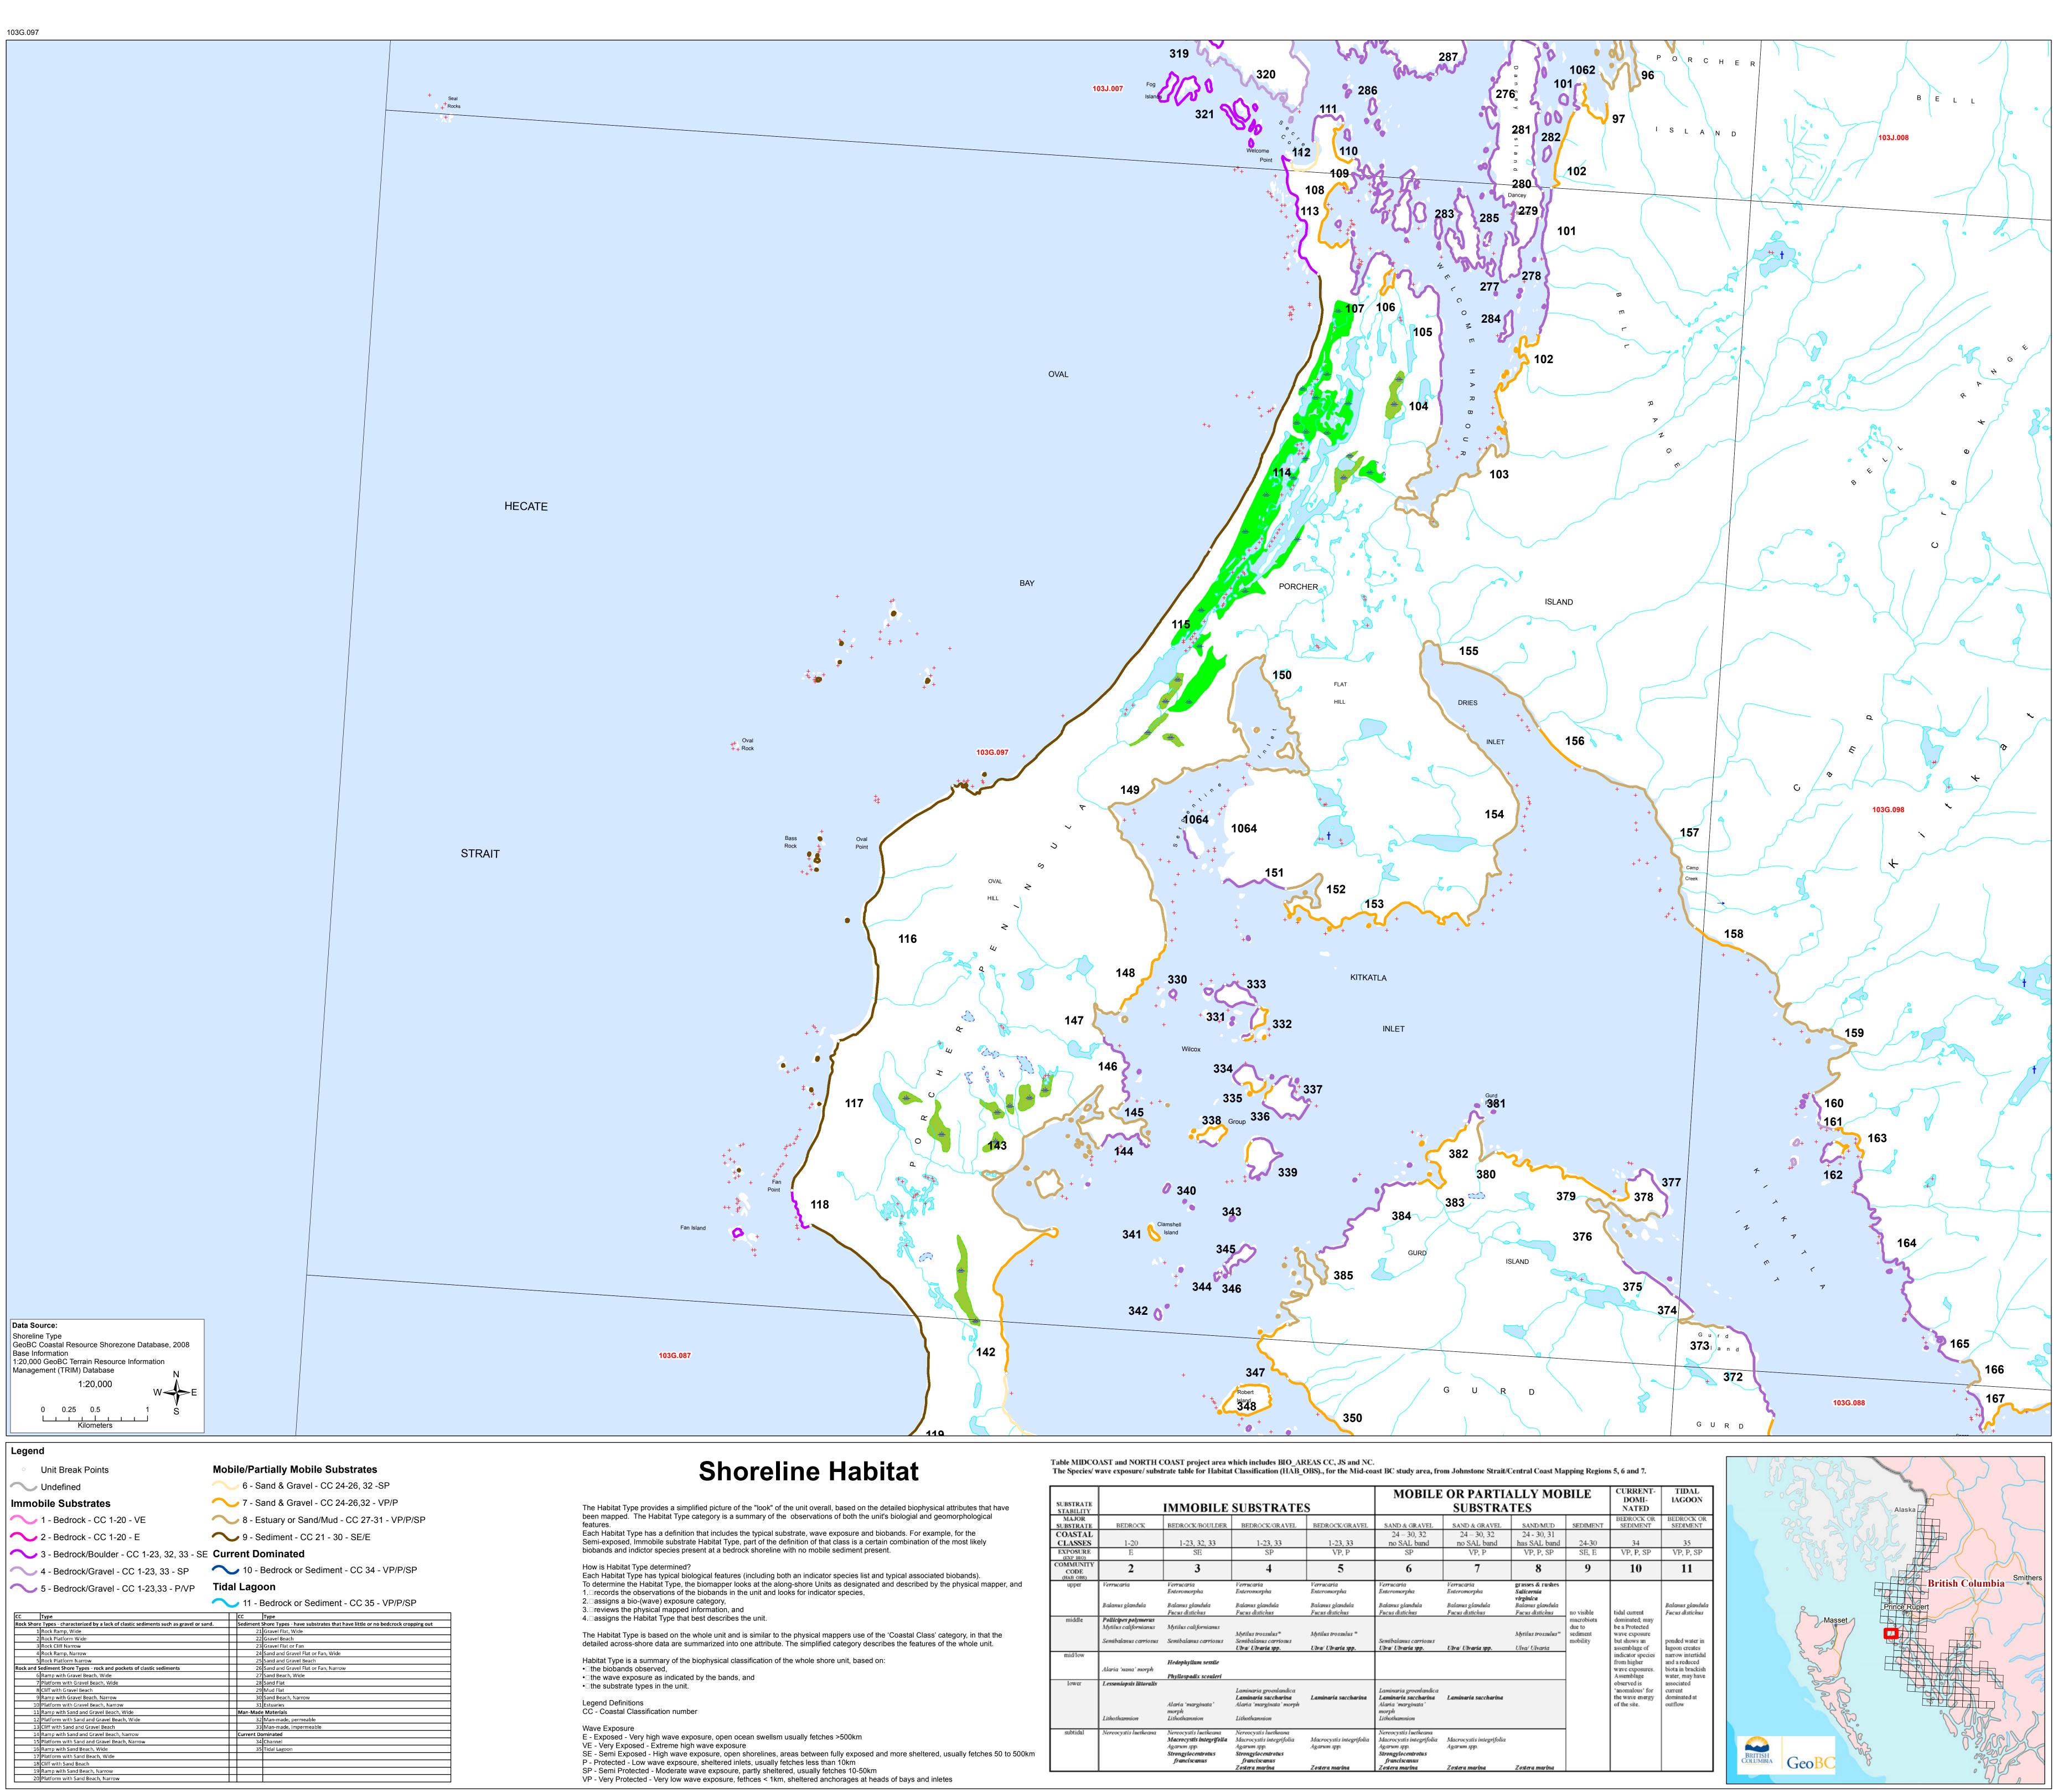

| SUBSTRATE<br>STABILITY<br>MAJOR<br>SUBSTRATE | IMMOBILE SUBSTRATES                                                    |                                                                                                        |                                                                                                                          |                                                                   | MOBILE OR PARTIALLY MOBILE<br>SUBSTRATES                                                                                 |                                                                   |                                                                                    |                                              | CURRENT-<br>DOMI-<br>NATED                                                                                                                                               | TIDAL<br>IAGOON                                                                                                                                                     |
|----------------------------------------------|------------------------------------------------------------------------|--------------------------------------------------------------------------------------------------------|--------------------------------------------------------------------------------------------------------------------------|-------------------------------------------------------------------|--------------------------------------------------------------------------------------------------------------------------|-------------------------------------------------------------------|------------------------------------------------------------------------------------|----------------------------------------------|--------------------------------------------------------------------------------------------------------------------------------------------------------------------------|---------------------------------------------------------------------------------------------------------------------------------------------------------------------|
|                                              | BEDROCK                                                                | BEDROCK/BOULDER                                                                                        | BEDROCK/GRAVEL                                                                                                           | BEDROCK/GRAVEL                                                    | SAND & GRAVEL                                                                                                            | SAND & GRAVEL                                                     | SAND/MUD                                                                           | SEDIMENT                                     | BEDROCK OR<br>SEDIMENT                                                                                                                                                   | BEDROCK OR<br>SEDIMENT                                                                                                                                              |
| COASTAL<br>CLASSES                           | 1-20                                                                   | 1-23, 32, 33                                                                                           | 1-23, 33                                                                                                                 | 1-23, 33                                                          | 24 – 30, 32<br>no SAL band                                                                                               | 24 – 30, 32<br>no SAL band                                        | 24 - 30, 31<br>has SAL band                                                        | 24-30                                        | 34                                                                                                                                                                       | 35                                                                                                                                                                  |
| EXPOSURE<br>(EXP BIO)                        | E                                                                      | SE                                                                                                     | SP                                                                                                                       | VP, P                                                             | SP                                                                                                                       | VP, P                                                             | VP, P, SP                                                                          | SE, E                                        | VP, P, SP                                                                                                                                                                | VP, P, SP                                                                                                                                                           |
| COMMUNITY<br>CODE<br>(HAB OBS)               | 2                                                                      | 3                                                                                                      | 4                                                                                                                        | 5                                                                 | 6                                                                                                                        | 7                                                                 | 8                                                                                  | 9                                            | 10                                                                                                                                                                       | 11                                                                                                                                                                  |
| upper                                        | Verrucaria<br>Balanus glandula                                         | Verrucaria<br>Enteromorpha<br>Balanus glandula<br>Fucus distichus                                      | Verrucaria<br>Enteromorpha<br>Balanus glandula<br>Fucus distichus                                                        | Verrucaria<br>Enteromorpha<br>Balanus glandula<br>Fucus distichus | Verrucaria<br>Enteromorpha<br>Balanus glandula<br>Fucus distichus                                                        | Verrucaria<br>Enteromorpha<br>Balanus glandula<br>Fucus distichus | grasses & rushes<br>Salicornia<br>virginica<br>Balanus glandula<br>Fucus distichus | macrobiota<br>due to<br>sediment<br>mobility | tidal current<br>dominated; may<br>be a Protected<br>wave exposure<br>but shows an<br>assemblage of<br>indicator species<br>from higher<br>wave exposures.<br>Assemblage | Balanus glandula<br>Fucus distichus                                                                                                                                 |
| middle                                       | Pollicipes polymerus<br>Mytilus californianus<br>Semibalanus carriosus | Mytilus californianus<br>Semibalanus carriosus                                                         | Mytilus trossulus*<br>Semibalanus carriosus<br>Ulva/ Ulvaria spp.                                                        | Mytilus trossulus *<br>Ulva/ Ulvaria spp.                         | Semibalanus carriosus<br>Ulva/ Ulvaria spp.                                                                              | Ulva/ Ulvaria spp.                                                | Mytilus trossulus"<br>Ulva/ Ulvaria                                                |                                              |                                                                                                                                                                          | ponded water in<br>lagoon creates<br>narrow intertidal<br>and a reduced<br>biota in brackish<br>water, may have<br>associated<br>current<br>dominated at<br>outflow |
| mid/low                                      | Alaria 'nana' morph                                                    | Hedophyllum sessile<br>Phyllospadix scouleri                                                           |                                                                                                                          |                                                                   |                                                                                                                          | <i></i>                                                           |                                                                                    |                                              |                                                                                                                                                                          |                                                                                                                                                                     |
| lower                                        | Lessoniopsis littoralis<br>Lithothamnion                               | Alaria 'marginata'<br>morph<br>Lithothamnion                                                           | Laminaria groenlandica<br><b>Laminaria saccharina</b><br>Alaria 'marginata' morph<br>Lithothannion                       | Laminaria saccharina                                              | Laminaria groenlandica<br>Laminaria saccharina<br>Alaria 'marginata'<br>morph<br>Lithothamnion                           | Laminaria saccharina                                              |                                                                                    | °ar<br>the                                   | observed is<br>'anomalous' for<br>the wave energy<br>of the site.                                                                                                        |                                                                                                                                                                     |
| subtidal                                     | Nereocystis luetkeana                                                  | Nereocystis luetkeana<br>Macrocystis integrifolla<br>Agarum spp.<br>Strongylocentrotus<br>franciscanus | Nereocystis luetkeana<br>Macrocystis integrifolia<br>Agarum spp.<br>Strongylocentrotus<br>franciscanus<br>Zostera marina | Macrocystis integrifolia<br>Agarum spp.<br>Zostera marina         | Nereocystis luetkeana<br>Macrocystis integrifolia<br>Agarum spp.<br>Strongylocentrotus<br>franciscanus<br>Zostera marina | Macrocystis integrifolia<br>Agarum spp.<br>Zostera marina         | Zostera marina                                                                     |                                              |                                                                                                                                                                          |                                                                                                                                                                     |