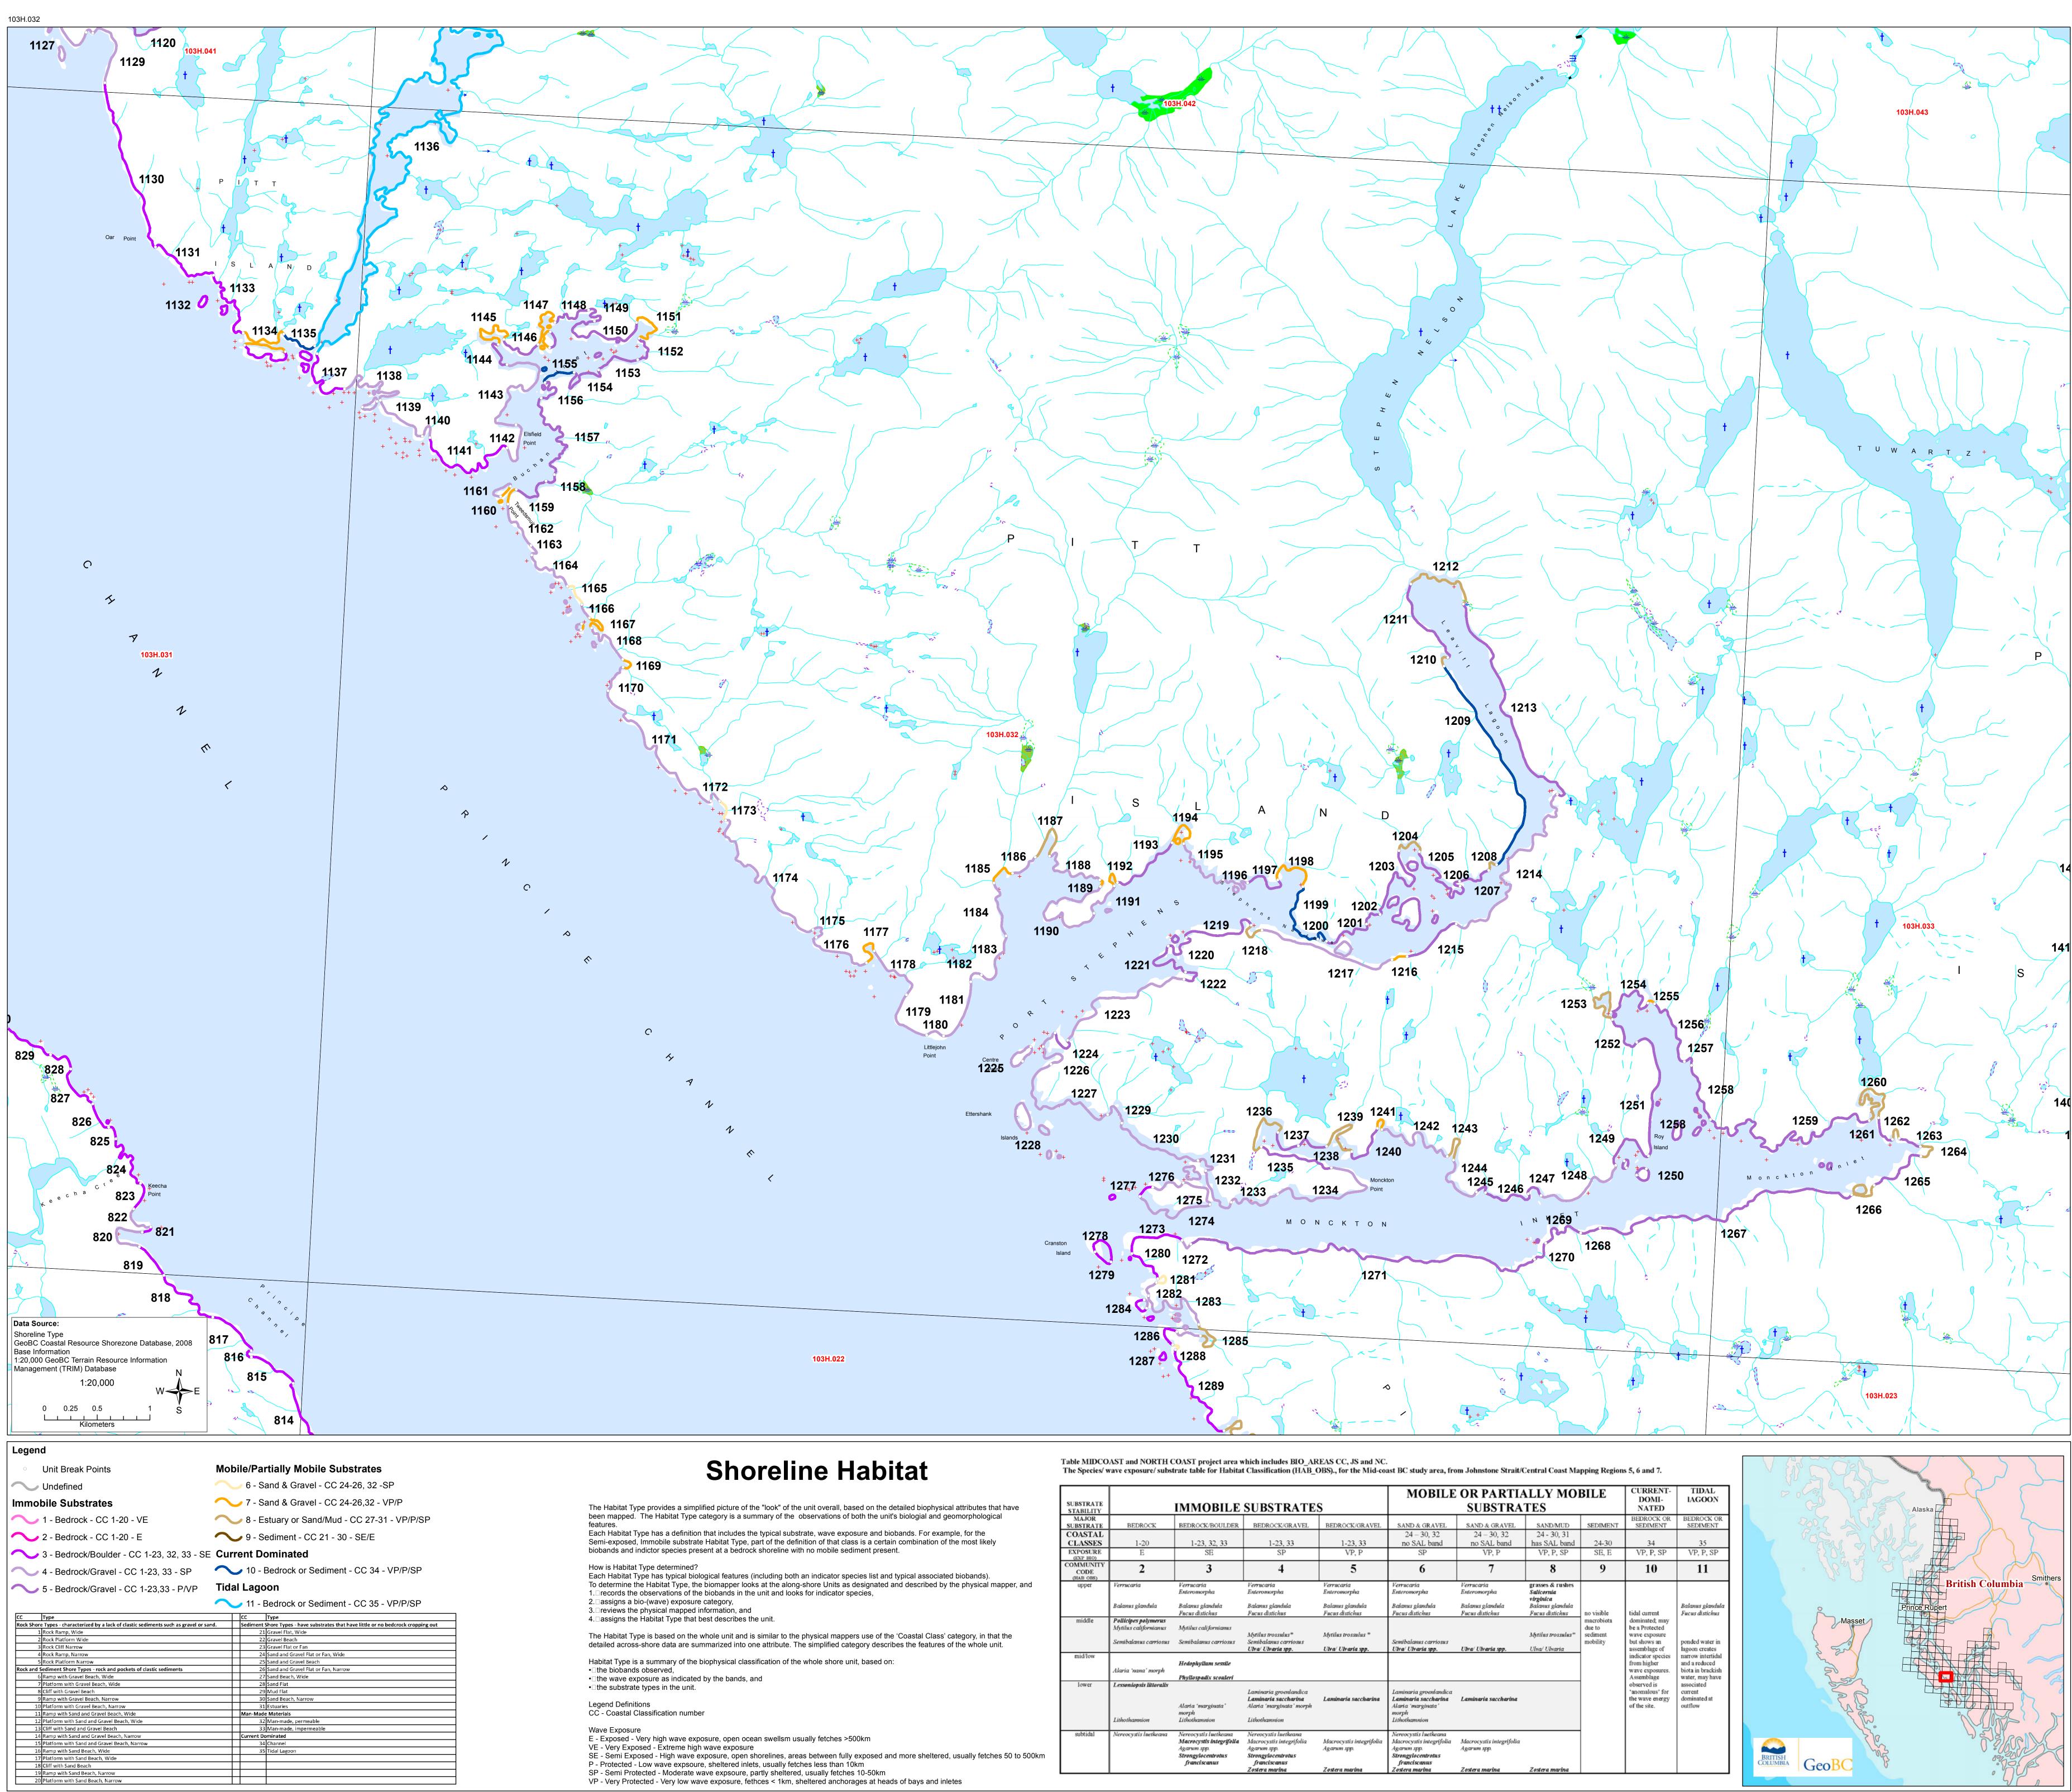

| SUBSTRATE<br>STABILITY<br>MAJOR<br>SUBSTRATE | IMMOBILE SUBSTRATES                                                    |                                                                                                        |                                                                                                                          |                                                                   | MOBILE OR PARTIALLY MOBILE<br>SUBSTRATES                                                                                 |                                                                   |                                                                                    |                                                                                             | CURRENT-<br>DOMI-<br>NATED                                                         | TIDAL<br>IAGOON                                                                                                                               |
|----------------------------------------------|------------------------------------------------------------------------|--------------------------------------------------------------------------------------------------------|--------------------------------------------------------------------------------------------------------------------------|-------------------------------------------------------------------|--------------------------------------------------------------------------------------------------------------------------|-------------------------------------------------------------------|------------------------------------------------------------------------------------|---------------------------------------------------------------------------------------------|------------------------------------------------------------------------------------|-----------------------------------------------------------------------------------------------------------------------------------------------|
|                                              | BEDROCK                                                                | BEDROCK/BOULDER                                                                                        | BEDROCK/GRAVEL                                                                                                           | BEDROCK/GRAVEL                                                    | SAND & GRAVEL                                                                                                            | SAND & GRAVEL                                                     | SAND/MUD                                                                           | SEDIMENT                                                                                    | BEDROCK OR<br>SEDIMENT                                                             | BEDROCK OR<br>SEDIMENT                                                                                                                        |
| COASTAL<br>CLASSES                           | 1-20                                                                   | 1-23, 32, 33                                                                                           | 1-23, 33                                                                                                                 | 1-23, 33                                                          | 24 - 30, 32<br>no SAL band                                                                                               | 24 – 30, 32<br>no SAL band                                        | 24 - 30, 31<br>has SAL band                                                        | 24-30                                                                                       | 34                                                                                 | 35                                                                                                                                            |
| EXPOSURE<br>(EXP BIO)                        | Е                                                                      | SE                                                                                                     | SP                                                                                                                       | VP, P                                                             | SP                                                                                                                       | VP, P                                                             | VP, P, SP                                                                          | SE, E                                                                                       | VP, P, SP                                                                          | VP, P, SP                                                                                                                                     |
| COMMUNITY<br>CODE<br>(HAB OBS)               | 2                                                                      | 3                                                                                                      | 4                                                                                                                        | 5                                                                 | 6                                                                                                                        | 7                                                                 | 8                                                                                  | 9                                                                                           | 10                                                                                 | 11                                                                                                                                            |
| upper                                        | Verrucaria<br>Balanus glandula                                         | Verrucaria<br>Enteromorpha<br>Balanus glandula<br>Fucus distichus                                      | Verrucaria<br>Enteromorpha<br>Balanus glandula<br>Fucus distichus                                                        | Verrucaria<br>Enteromorpha<br>Balanus glandula<br>Fucus distichus | Verrucaria<br>Enteromorpha<br>Balanus glandula<br>Fucus distichus                                                        | Verrucaria<br>Enteromorpha<br>Balanus glandula<br>Fucus distichus | grasses & rushes<br>Salicornia<br>virginica<br>Balanus glandula<br>Fucus distichus | macrobiota dominated;<br>due to be a Protect<br>sediment wave expos<br>mobility but shows a | tidal current                                                                      | Balanus glandula<br>Fucus distichus                                                                                                           |
| middle                                       | Pollicipes polymerus<br>Mytilus californianus<br>Semibalanus carriosus | Mytilus californianus<br>Semibalanus carriosus                                                         | Mytilus trossulus*<br>Semibalanus carriosus<br>Ulva/ Ulvaria spp.                                                        | Mytilus trossulus *<br>Ulva/ Ulvaria spp.                         | Semibalanus carriosus<br>Ulva/ Ulvaria spp.                                                                              | Ulva/ Ulvaria spp.                                                | Mytilus trossulus**<br>Ulva/ Ulvaria                                               |                                                                                             | dominated; may<br>be a Protected<br>wave exposure<br>but shows an<br>assemblage of | ponded water in<br>lagoon creates<br>narrow intertidal<br>and a reduced<br>s. biota in brackish<br>water, may have<br>associated<br>r current |
| mid/low                                      | Alaria 'nana' morph                                                    | Hedophyllum sessile<br>Phyllospadix scouleri                                                           |                                                                                                                          |                                                                   |                                                                                                                          |                                                                   |                                                                                    |                                                                                             | indicator species<br>from higher<br>wave exposures.<br>Assemblage                  |                                                                                                                                               |
| lower                                        | Lessoniopsis littoralis<br>Lithothamnion                               | Alaria 'marginata'<br>morph<br>Lithothamnion                                                           | Laminaria groenlandica<br>L <b>aminaria saccharina</b><br>Alaria 'marginata' morph<br>Lithothannion                      | Laminaria saccharina                                              | Laminaria groenlandica<br>Laminaria saccharina<br>Alaria 'marginata'<br>morph<br>Lithothamnion                           | Laminaria saccharina                                              |                                                                                    | observed is<br>'anomalous' for                                                              | observed is<br>'anomalous' for<br>the wave energy                                  |                                                                                                                                               |
| subtidal                                     | Nereocystis luetkeana                                                  | Nereocystis luetkeana<br>Macrocystis integrifolla<br>Agarum spp.<br>Strongylocentrotus<br>franciscanus | Nereocystis luetkeana<br>Macrocystis integrifolia<br>Agarum spp.<br>Strongylocentrotus<br>franciscanus<br>Zostera marina | Macrocystis integrifolia<br>Agarum spp.<br>Zostera marina         | Nereocystis luetkeana<br>Macrocystis integrifolia<br>Agarum spp.<br>Strongylocentrotus<br>franciscanus<br>Zostera marina | Macrocystis integrifolia<br>Agarum spp.<br>Zostera marina         | Zostera marina                                                                     |                                                                                             |                                                                                    |                                                                                                                                               |