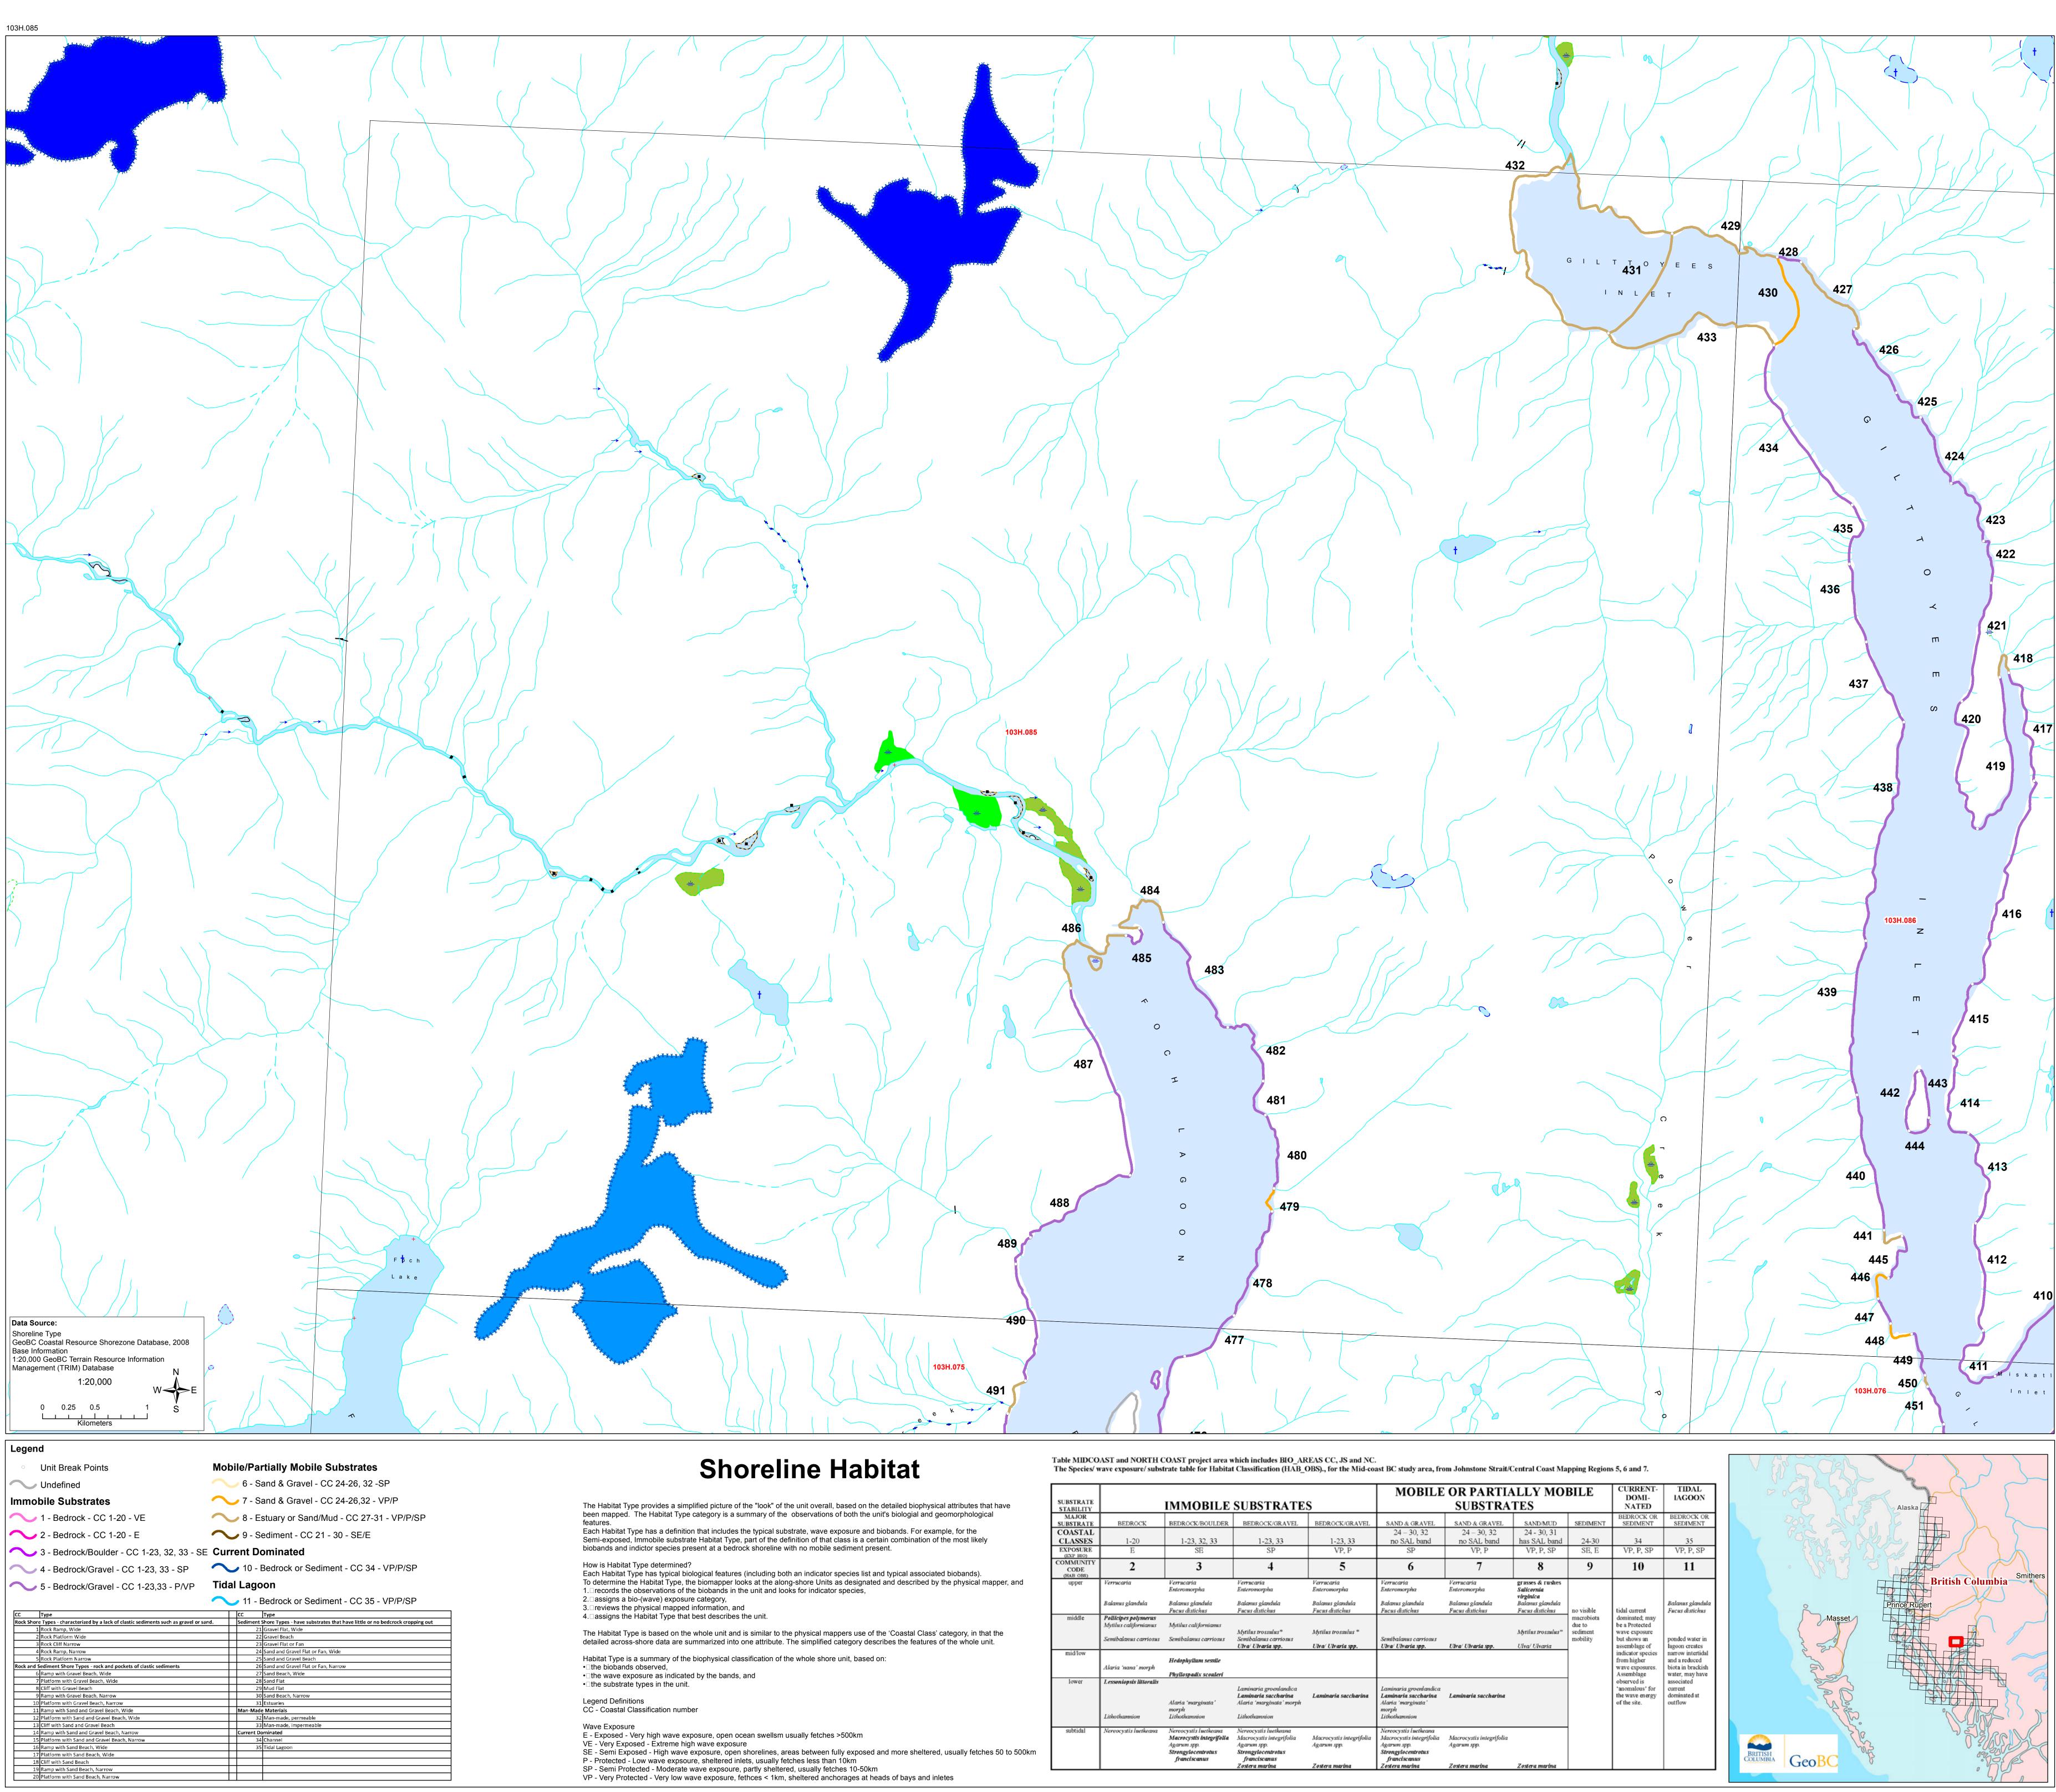

| SUBSTRATE<br>STABILITY         | IMMOBILE SUBSTRATES                                                    |                                                                                                        |                                                                                                                          |                                                           | MOBILE OR PARTIALLY MOBILE<br>SUBSTRATES                                                                                 |                                                                  |                                                                 |                                                                   | CURRENT-<br>DOMI-<br>NATED                                                                                | TIDAL<br>IAGOON                     |
|--------------------------------|------------------------------------------------------------------------|--------------------------------------------------------------------------------------------------------|--------------------------------------------------------------------------------------------------------------------------|-----------------------------------------------------------|--------------------------------------------------------------------------------------------------------------------------|------------------------------------------------------------------|-----------------------------------------------------------------|-------------------------------------------------------------------|-----------------------------------------------------------------------------------------------------------|-------------------------------------|
| MAJOR                          | BEDROCK                                                                | BEDROCK/BOULDER                                                                                        | BEDROCK/GRAVEL                                                                                                           | BEDROCK/GRAVEL                                            | SAND & GRAVEL                                                                                                            | SAND & GRAVEL                                                    | SAND/MUD                                                        | SEDIMENT                                                          | BEDROCK OR<br>SEDIMENT                                                                                    | BEDROCK OR<br>SEDIMENT              |
| SUBSTRATE<br>COASTAL           | BEDROCK                                                                | BEDROCK/BOULDER                                                                                        | BEDROCK/GRAVEL                                                                                                           | BEDROCK/GRAVEL                                            | 24 - 30, 32                                                                                                              | 24 - 30, 32                                                      | 24 - 30, 31                                                     | SEDIMENT                                                          | SEDIMENT                                                                                                  | SEDIMENT                            |
| CLASSES                        | 1-20                                                                   | 1-23, 32, 33                                                                                           | 1-23, 33                                                                                                                 | 1-23, 33                                                  | no SAL band                                                                                                              | no SAL band                                                      | has SAL band                                                    | 24-30                                                             | 34                                                                                                        | 35                                  |
| EXPOSURE<br>(EXP BIO)          | Е                                                                      | SE                                                                                                     | SP                                                                                                                       | VP, P                                                     | SP                                                                                                                       | VP, P                                                            | VP, P, SP                                                       | SE, E                                                             | VP, P, SP                                                                                                 | VP, P, SP                           |
| COMMUNITY<br>CODE<br>(HAB OBS) | 2                                                                      | 3                                                                                                      | 4                                                                                                                        | 5                                                         | 6                                                                                                                        | 7                                                                | 8                                                               | 9                                                                 | 10                                                                                                        | 11                                  |
| upper                          | Verrucaria<br>Balanus glandula                                         | Verrucaria<br>Enteromorpha<br>Balanus glandula                                                         | Verrucaria<br>Enteromorpha<br>Balanus glandula                                                                           | Verrucaria<br>Enteromorpha<br>Balanus glandula            | Verrucaria<br>Enteromorpha<br>Balanus glandula                                                                           | Verrucaria<br>Enteromorpha<br>Balanus glandula                   | grasses & rushes<br>Salicornia<br>virginica<br>Balanus glandula |                                                                   |                                                                                                           | Balanus glandula                    |
|                                | Dellistere e chun entre                                                | Fucus distichus                                                                                        | Fucus distichus                                                                                                          | Fucus distichus                                           | Fucus distichus                                                                                                          | Fucus distichus                                                  | Fucus distichus                                                 | no visible<br>macrobiota                                          | tidal current                                                                                             | Fucus distichus                     |
| middle                         | Pollicipes polymerus<br>Mytilus californianus<br>Semibalanus carriosus | Mytilus californianus<br>Semibalanus carriosus                                                         | Mytilus trossulus*<br>Semibalanus carriosus                                                                              | Mytilus trossulus *                                       | Semibalanus carriosus                                                                                                    |                                                                  | Mytilus trossulus*                                              | due to be a P<br>sediment wave<br>mobility but sh                 | dominated; may<br>be a Protected<br>wave exposure<br>but shows an                                         | ponded water in                     |
| mid/low                        |                                                                        |                                                                                                        | Ulva/ Ulvaria spp.                                                                                                       | Ulva/ Ulvaria spp.                                        | Ulva/ Ulvaria spp.                                                                                                       | Ulva/ Ulvaria spp.                                               | Ulva/ Ulvaria                                                   |                                                                   | assemblage of<br>indicator species                                                                        | lagoon creates<br>narrow intertidal |
|                                | Alaria 'nana' morph                                                    | Hedophyllum sessile<br>Phyllospadix scouleri                                                           |                                                                                                                          |                                                           |                                                                                                                          |                                                                  |                                                                 |                                                                   | and a reduced<br>biota in brackish<br>water, may have<br>associated<br>current<br>dominated at<br>outflow |                                     |
| lower                          | Lessoniopsis littoralis<br>Lithothamnion                               | Alaria 'marginata'<br>morph<br>Lithothamnion                                                           | Laminaria groenlandica<br><b>Laminaria saccharina</b><br>Alaria 'marginata' morph<br>Lithothannion                       | Laminaria saccharina                                      | Laminaria groenlandica<br>Laminaria saccharina<br>Alaria 'marginata'<br>morph<br>Lithothamnion                           | Laminaria saccharina                                             |                                                                 | observed is<br>'anomalous' for<br>the wave energy<br>of the site. |                                                                                                           |                                     |
|                                |                                                                        |                                                                                                        |                                                                                                                          |                                                           |                                                                                                                          |                                                                  |                                                                 |                                                                   |                                                                                                           |                                     |
| subtidal                       | Nereocystis luetkeana                                                  | Nereocystis luetkeana<br>Macrocystis integrifolla<br>Agarum spp.<br>Strongylocentrotus<br>franciscanus | Nereocystis luetkeana<br>Macrocystis integrifolia<br>Agarum spp.<br>Strongylocentrotus<br>franciscanus<br>Zostera marina | Macrocystis integrifolia<br>Agarum spp.<br>Zostera marina | Nereocystis luetkeana<br>Macrocystis integrifolia<br>Agarum spp.<br>Strongylocentrotus<br>franciscanus<br>Zostera marina | Macrocystis integrifolia<br>Agarum spp.<br><b>Zostera marina</b> | Zostera marina                                                  |                                                                   |                                                                                                           |                                     |