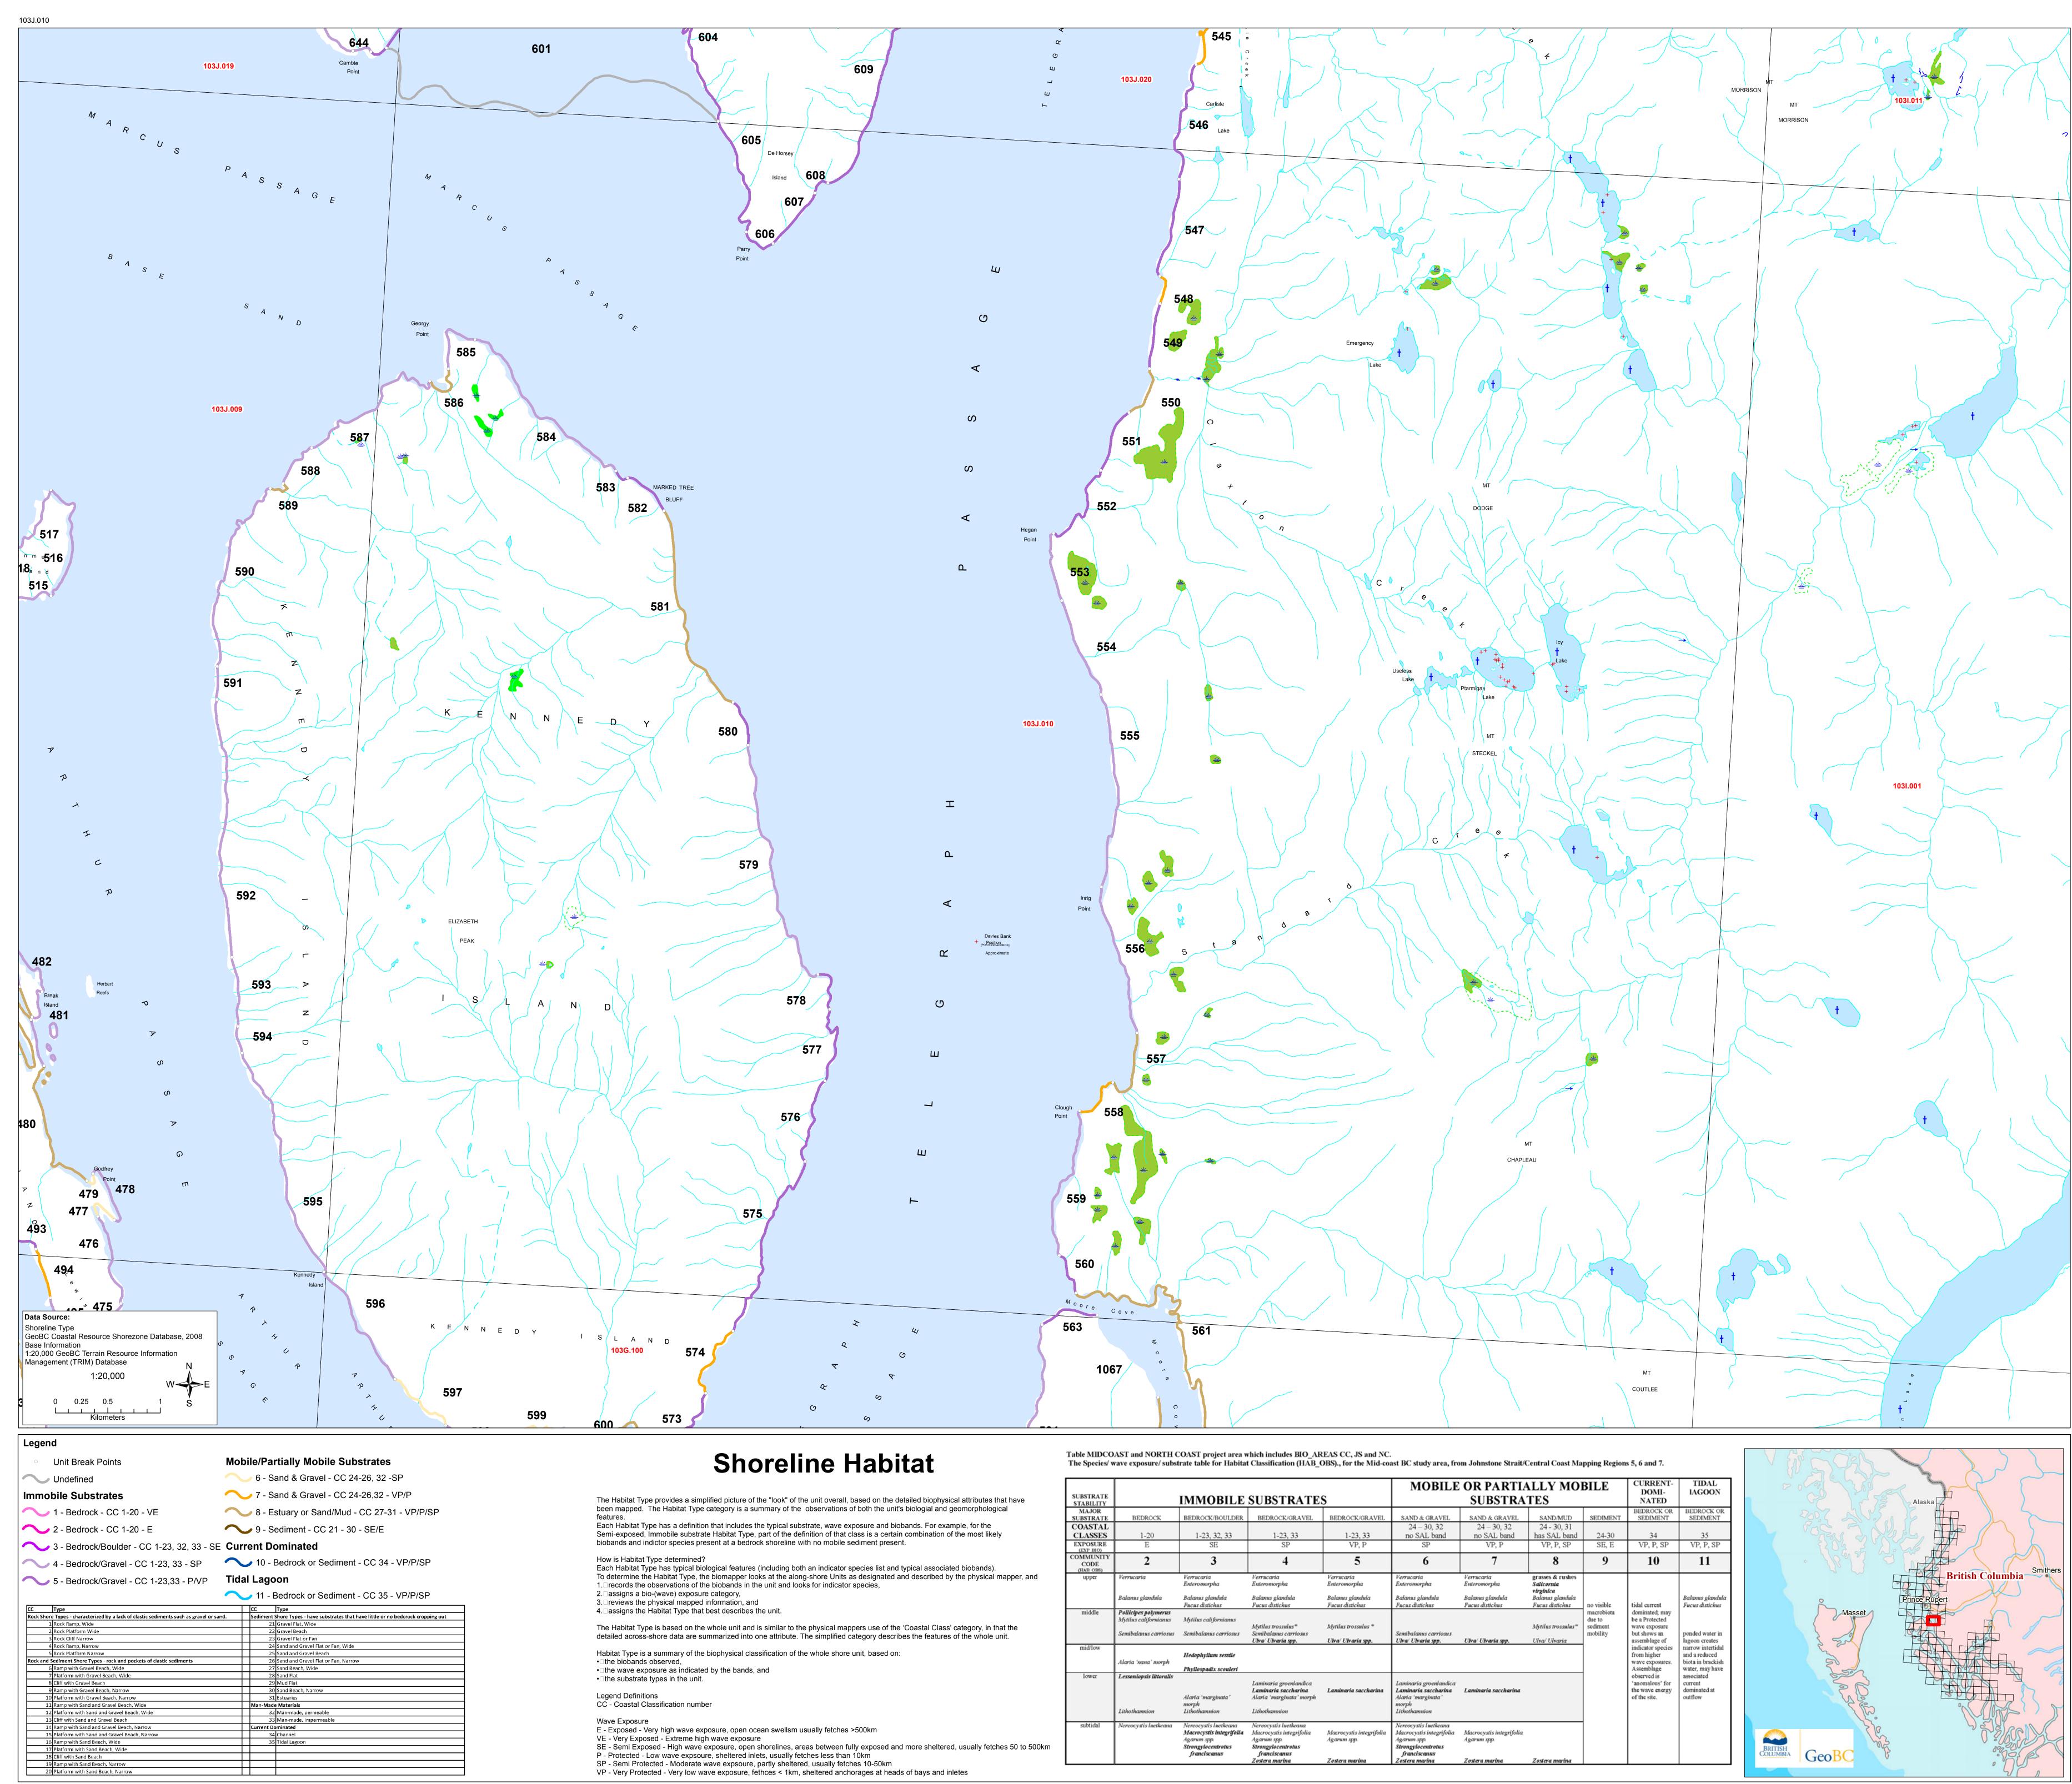

| SUBSTRATE<br>STABILITY<br>MAJOR<br>SUBSTRATE | IMMOBILE SUBSTRATES                                                                    |                                                                                                        |                                                                                                                          |                                                              | MOBILE OR PARTIALLY MOBILE<br>SUBSTRATES                                                                                 |                                                                  |                                                                 |                                                                   | CURRENT-<br>DOMI-<br>NATED                                        | TIDAL<br>IAGOON                                                            |
|----------------------------------------------|----------------------------------------------------------------------------------------|--------------------------------------------------------------------------------------------------------|--------------------------------------------------------------------------------------------------------------------------|--------------------------------------------------------------|--------------------------------------------------------------------------------------------------------------------------|------------------------------------------------------------------|-----------------------------------------------------------------|-------------------------------------------------------------------|-------------------------------------------------------------------|----------------------------------------------------------------------------|
|                                              | BEDROCK                                                                                | BEDROCK/BOULDER                                                                                        | BEDROCK/GRAVEL                                                                                                           | BEDROCK/GRAVEL                                               | SAND & GRAVEL                                                                                                            | SAND & GRAVEL                                                    | SAND/MUD                                                        | SEDIMENT                                                          | BEDROCK OR<br>SEDIMENT                                            | BEDROCK OR<br>SEDIMENT                                                     |
| COASTAL<br>CLASSES                           | 1-20                                                                                   | 1-23, 32, 33                                                                                           | 1-23, 33                                                                                                                 | 1-23, 33                                                     | 24 – 30, 32<br>no SAL band                                                                                               | 24 – 30, 32<br>no SAL band                                       | 24 - 30, 31<br>has SAL band                                     | 24-30                                                             | 34                                                                | 35                                                                         |
| EXPOSURE<br>(EXP BIO)                        | Е                                                                                      | SE                                                                                                     | SP                                                                                                                       | VP, P                                                        | SP                                                                                                                       | VP, P                                                            | VP, P, SP                                                       | SE, E                                                             | VP, P, SP                                                         | VP, P, SP                                                                  |
| COMMUNITY<br>CODE<br>(HAB OBS)               | 2                                                                                      | 3                                                                                                      | 4                                                                                                                        | 5                                                            | 6                                                                                                                        | 7                                                                | 8                                                               | 9                                                                 | 10                                                                | 11                                                                         |
| upper                                        | Verrucaria<br>Balanus glandula                                                         | Verrucaria<br>Enteromorpha<br>Balanus glandula                                                         | Verrucaria<br>Enteromorpha<br>Balanus glandula                                                                           | Verrucaria<br>Enteromorpha<br>Balanus glandula               | Verrucaria<br>Enteromorpha<br>Balanus glandula                                                                           | Verrucaria<br>Enteromorpha<br>Balanus glandula                   | grasses & rushes<br>Salicornia<br>virginica<br>Balanus glandula |                                                                   |                                                                   | Balanus glandula                                                           |
| middle                                       | <b>Pollicipes polymerus</b><br>Mytilus californianus<br>Semibalanus ca <b>r</b> riosus | Fucus distichus<br>Mytilus californianus<br>Semibalanus carriosus                                      | Fucus distichus<br>Mytilus trossulus*<br>Semibalanus carriosus<br>Ulva/ Ulvaria spp.                                     | Fucus distichus<br>Mytilus trossulus *<br>Ulva/ Ulvaria spp. | Fucus distichus<br>Semibalanus carriosus<br>Ulva/ Ulvaria spp.                                                           | Fucus distichus<br>Ulva/ Ulvaria spp.                            | Fucus distichus<br>Mytilus trossulus"<br>Ulva/ Ulvaria          | no visible<br>macrobiota<br>due to<br>sediment<br>mobility        | t dominated; may<br>be a Protected<br>t wave exposure             | Fucus distichus<br>ponded water in<br>lagoon creates                       |
| mid/low                                      | Hedophyllum sessile<br>Alaria 'nana' morph<br>Phyllospadix scouleri                    |                                                                                                        |                                                                                                                          |                                                              |                                                                                                                          |                                                                  |                                                                 |                                                                   | indicator species<br>from higher<br>wave exposures.<br>Assemblage | narrow intertidal<br>and a reduced<br>biota in brackish<br>water, may have |
| lower                                        | Lessoniopsis littoralis<br>Lithothamnion                                               | Alaria 'marginata'<br>morph<br>Lithothamnion                                                           | Laminaria groenlandica<br>L <b>aminaria saccharina</b><br>Alaria 'marginata' morph<br>Lithothannion                      | Laminaria saccharina                                         | Laminaria groenlandica<br>Laminaria saccharina<br>Alaria 'marginata'<br>morph<br>Lithothamnion                           | Laminaria saccharina                                             |                                                                 | observed is<br>'anomalous' for<br>the wave energy<br>of the site. | associated<br>current<br>dominated at<br>outflow                  |                                                                            |
| subtidal                                     | Nereocystis luetkeana                                                                  | Nereocystis luetkeana<br>Macrocystis integrifolla<br>Agarum spp.<br>Strongylocentrotus<br>franciscanus | Nereocystis luetkeana<br>Macrocystis integrifolia<br>Agarum spp.<br>Strongylocentrotus<br>franciscanus<br>Zostera marina | Macrocystis integrifolia<br>Agarum spp.<br>Zostera marina    | Nereocystis luetkeana<br>Macrocystis integrifolia<br>Agarum spp.<br>Strongylocentrotus<br>franciscanus<br>Zostera marina | Macrocystis integrifolia<br>Agarum spp.<br><b>Zostera marina</b> | Zostera marina                                                  |                                                                   |                                                                   |                                                                            |