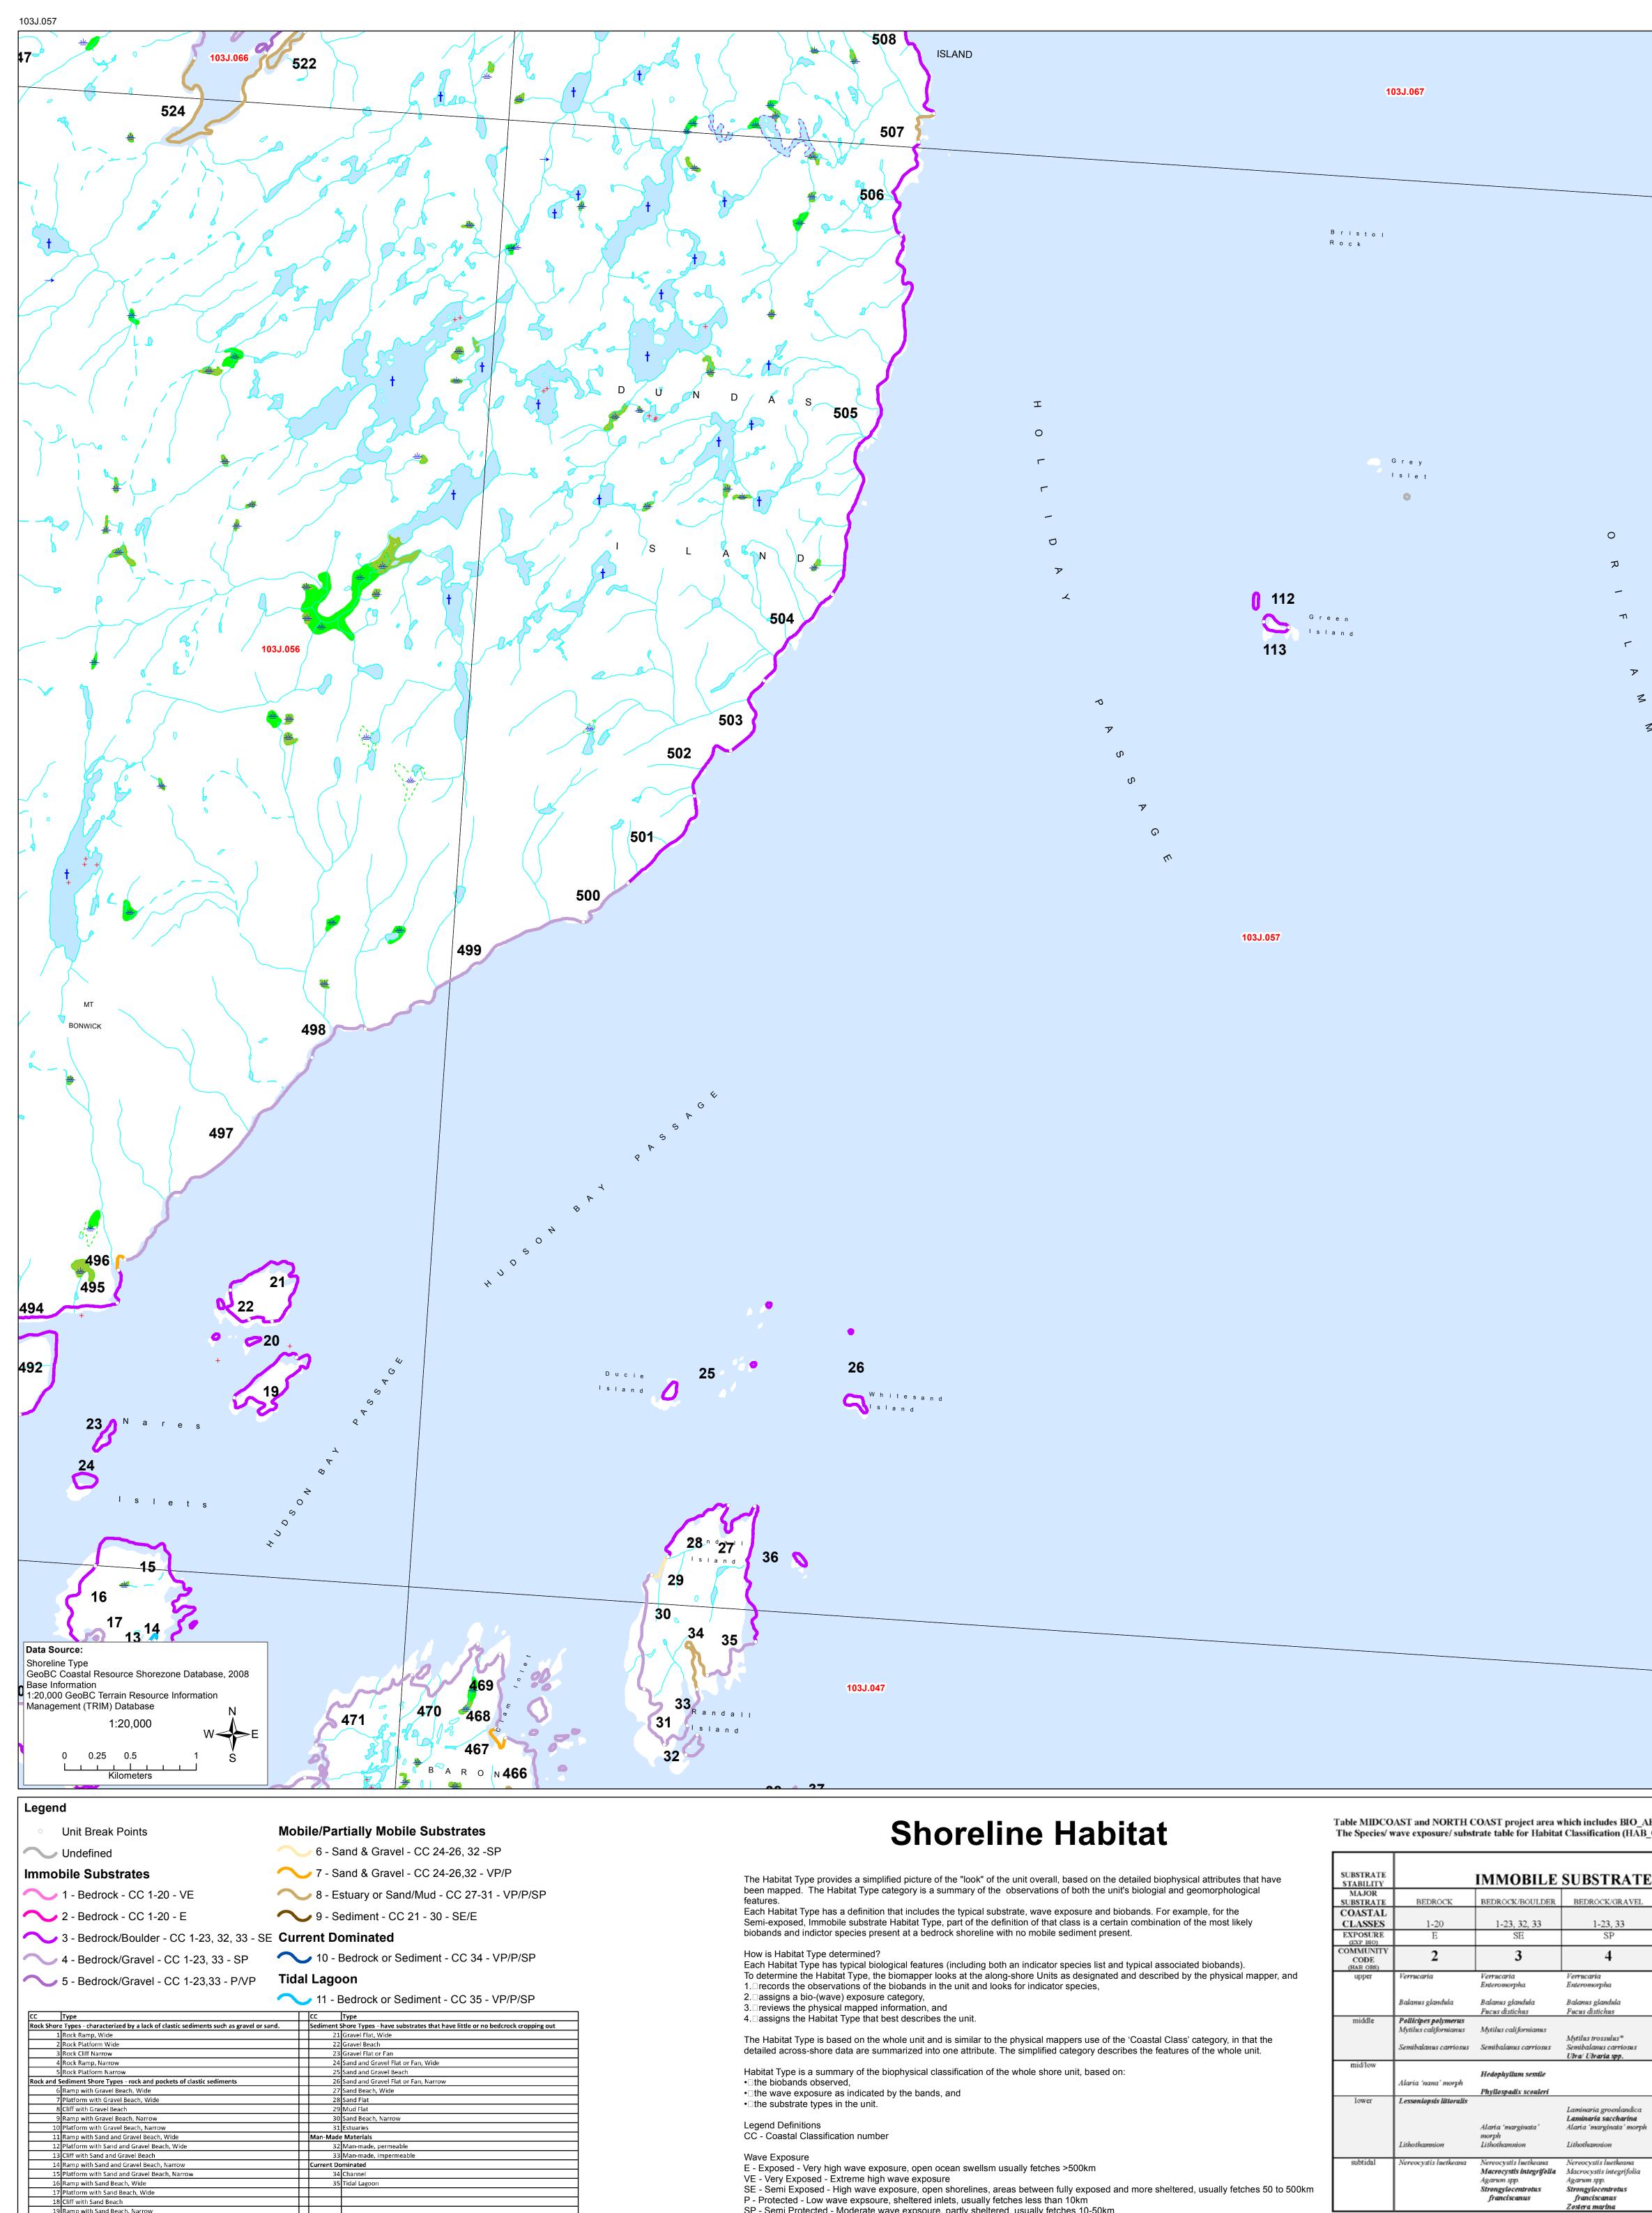

SP - Semi Protected - Moderate wave expsoure, partly sheltered, usually fetches 10-50km VP - Very Protected - Very low wave exposure, fethces < 1km, sheltered anchorages at heads of bays and inletes

| SUBSTRATE<br>STABILITY<br>MAJOR<br>SUBSTRATE | IMMOBILE SUBSTRATES                                                    |                                                                                                        |                                                                                                                          |                                                              | MOBILE OR PARTIALLY MOBILE<br>SUBSTRATES                                                                                 |                                                                  |                                                                 |                                                            | CURRENT-<br>DOMI-<br>NATED                                                                                                                                                                                                                    | TIDAL<br>IAGOON                                                                                                                                                                        |
|----------------------------------------------|------------------------------------------------------------------------|--------------------------------------------------------------------------------------------------------|--------------------------------------------------------------------------------------------------------------------------|--------------------------------------------------------------|--------------------------------------------------------------------------------------------------------------------------|------------------------------------------------------------------|-----------------------------------------------------------------|------------------------------------------------------------|-----------------------------------------------------------------------------------------------------------------------------------------------------------------------------------------------------------------------------------------------|----------------------------------------------------------------------------------------------------------------------------------------------------------------------------------------|
|                                              | BEDROCK                                                                | BEDROCK/BOULDER                                                                                        | BEDROCK/GRAVEL                                                                                                           | BEDROCK/GRAVEL                                               | SAND & GRAVEL                                                                                                            | SAND & GRAVEL                                                    | SAND/MUD                                                        | SEDIMENT                                                   | BEDROCK OR<br>SEDIMENT                                                                                                                                                                                                                        | BEDROCK OR<br>SEDIMENT                                                                                                                                                                 |
| COASTAL<br>CLASSES                           | 1-20                                                                   | 1-23, 32, 33                                                                                           | 1-23, 33                                                                                                                 | 1-23, 33                                                     | 24 - 30, 32<br>no SAL band                                                                                               | 24 – 30, 32<br>no SAL band                                       | 24 - 30, 31<br>has SAL band                                     | 24-30                                                      | 34                                                                                                                                                                                                                                            | 35                                                                                                                                                                                     |
| EXPOSURE<br>(EXP BIO)                        | Е                                                                      | SE                                                                                                     | SP                                                                                                                       | VP, P                                                        | SP                                                                                                                       | VP, P                                                            | VP, P, SP                                                       | SE, E                                                      | VP, P, SP                                                                                                                                                                                                                                     | VP, P, SP                                                                                                                                                                              |
| COMMUNITY<br>CODE<br>(HAB OBS)               | 2                                                                      | 3                                                                                                      | 4                                                                                                                        | 5                                                            | 6                                                                                                                        | 7                                                                | 8                                                               | 9                                                          | 10                                                                                                                                                                                                                                            | 11                                                                                                                                                                                     |
| upper                                        | Verrucaria<br>Balanus glandula                                         | Verrucaria<br>Enteromorpha<br>Balanus glandula                                                         | Verrucaria<br>Enteromorpha<br>Balanus glandula                                                                           | Verrucaria<br>Enteromorpha<br>Balanus glandula               | Verrucaria<br>Enteromorpha<br>Balanus glandula                                                                           | Verrucaria<br>Enteromorpha<br>Balanus glandula                   | grasses & rushes<br>Salicornia<br>virginica<br>Balanus glandula |                                                            |                                                                                                                                                                                                                                               | Balanus glandula                                                                                                                                                                       |
| middle                                       | Pollicipes polymerus<br>Mytilus californianus<br>Semibalanus carriosus | Fucus distichus<br>Mytilus californianus<br>Semibalanus carriosus                                      | Fucus distichus<br>Mytilus trossulus*<br>Semibalanus carriosus<br>Ulva/ Ulvaria spp.                                     | Fuens distichus<br>Mytilus trossulus *<br>Ulva/ Ulvaria spp. | Fucus distichus<br>Semibalanus carriosus<br>Ulva/ Ulvaria spp.                                                           | Fucus distichus<br>Ulva/ Ulvaria spp.                            | Fucus distichus<br>Mytilus trossulus"<br>Ulva/ Ulvaria          | no visible<br>macrobiota<br>due to<br>sediment<br>mobility | tidal current<br>dominated; may<br>be a Protected<br>wave exposure<br>but shows an<br>assemblage of<br>indicator species<br>from higher<br>wave exposures.<br>Assemblage<br>observed is<br>'anomalous' for<br>the wave energy<br>of the site. | Fucus distichus<br>ponded water in<br>lagoon creates<br>narrow intertidal<br>and a reduced<br>biota in brackish<br>water, may have<br>associated<br>current<br>dominated at<br>outflow |
| mid/low                                      | Alaria 'nana' morph                                                    | Hedophyllum sessile<br>Phyllospadix scouleri                                                           |                                                                                                                          |                                                              |                                                                                                                          |                                                                  |                                                                 |                                                            |                                                                                                                                                                                                                                               |                                                                                                                                                                                        |
| lower                                        | Lessoniopsis littoralis<br>Lithothamnion                               | Alaria 'marginata'<br>morph<br>Lithothamnion                                                           | Laminaria groenlandica<br><b>Laminaria saccharina</b><br>Alaria 'marginata' morph<br>Lithothannion                       | Laminaria saccharina                                         | Laminaria groenlandica<br>Laminaria saccharina<br>Alaria 'marginata'<br>morph<br>Lithothamnion                           | Laminaria saccharina                                             |                                                                 |                                                            |                                                                                                                                                                                                                                               |                                                                                                                                                                                        |
| subtidal                                     | Nereocystis luetkeana                                                  | Nereocystis luetkeana<br>Macrocystis integrifolla<br>Agarum spp.<br>Strongylocentrotus<br>franciscanus | Nereocystis luetkeana<br>Macrocystis integrifolia<br>Agarum spp.<br>Strongylocentrotus<br>franciscanus<br>Zostera marina | Macrocystis integrifolia<br>Agarum spp.<br>Zostera marina    | Nereocystis luetkeana<br>Macrocystis integrifolia<br>Agarum spp.<br>Strongylocentrotus<br>franciscanus<br>Zostera marina | Macrocystis integrifolia<br>Agarum spp.<br><b>Zostera marina</b> | Zostera marina                                                  |                                                            |                                                                                                                                                                                                                                               |                                                                                                                                                                                        |