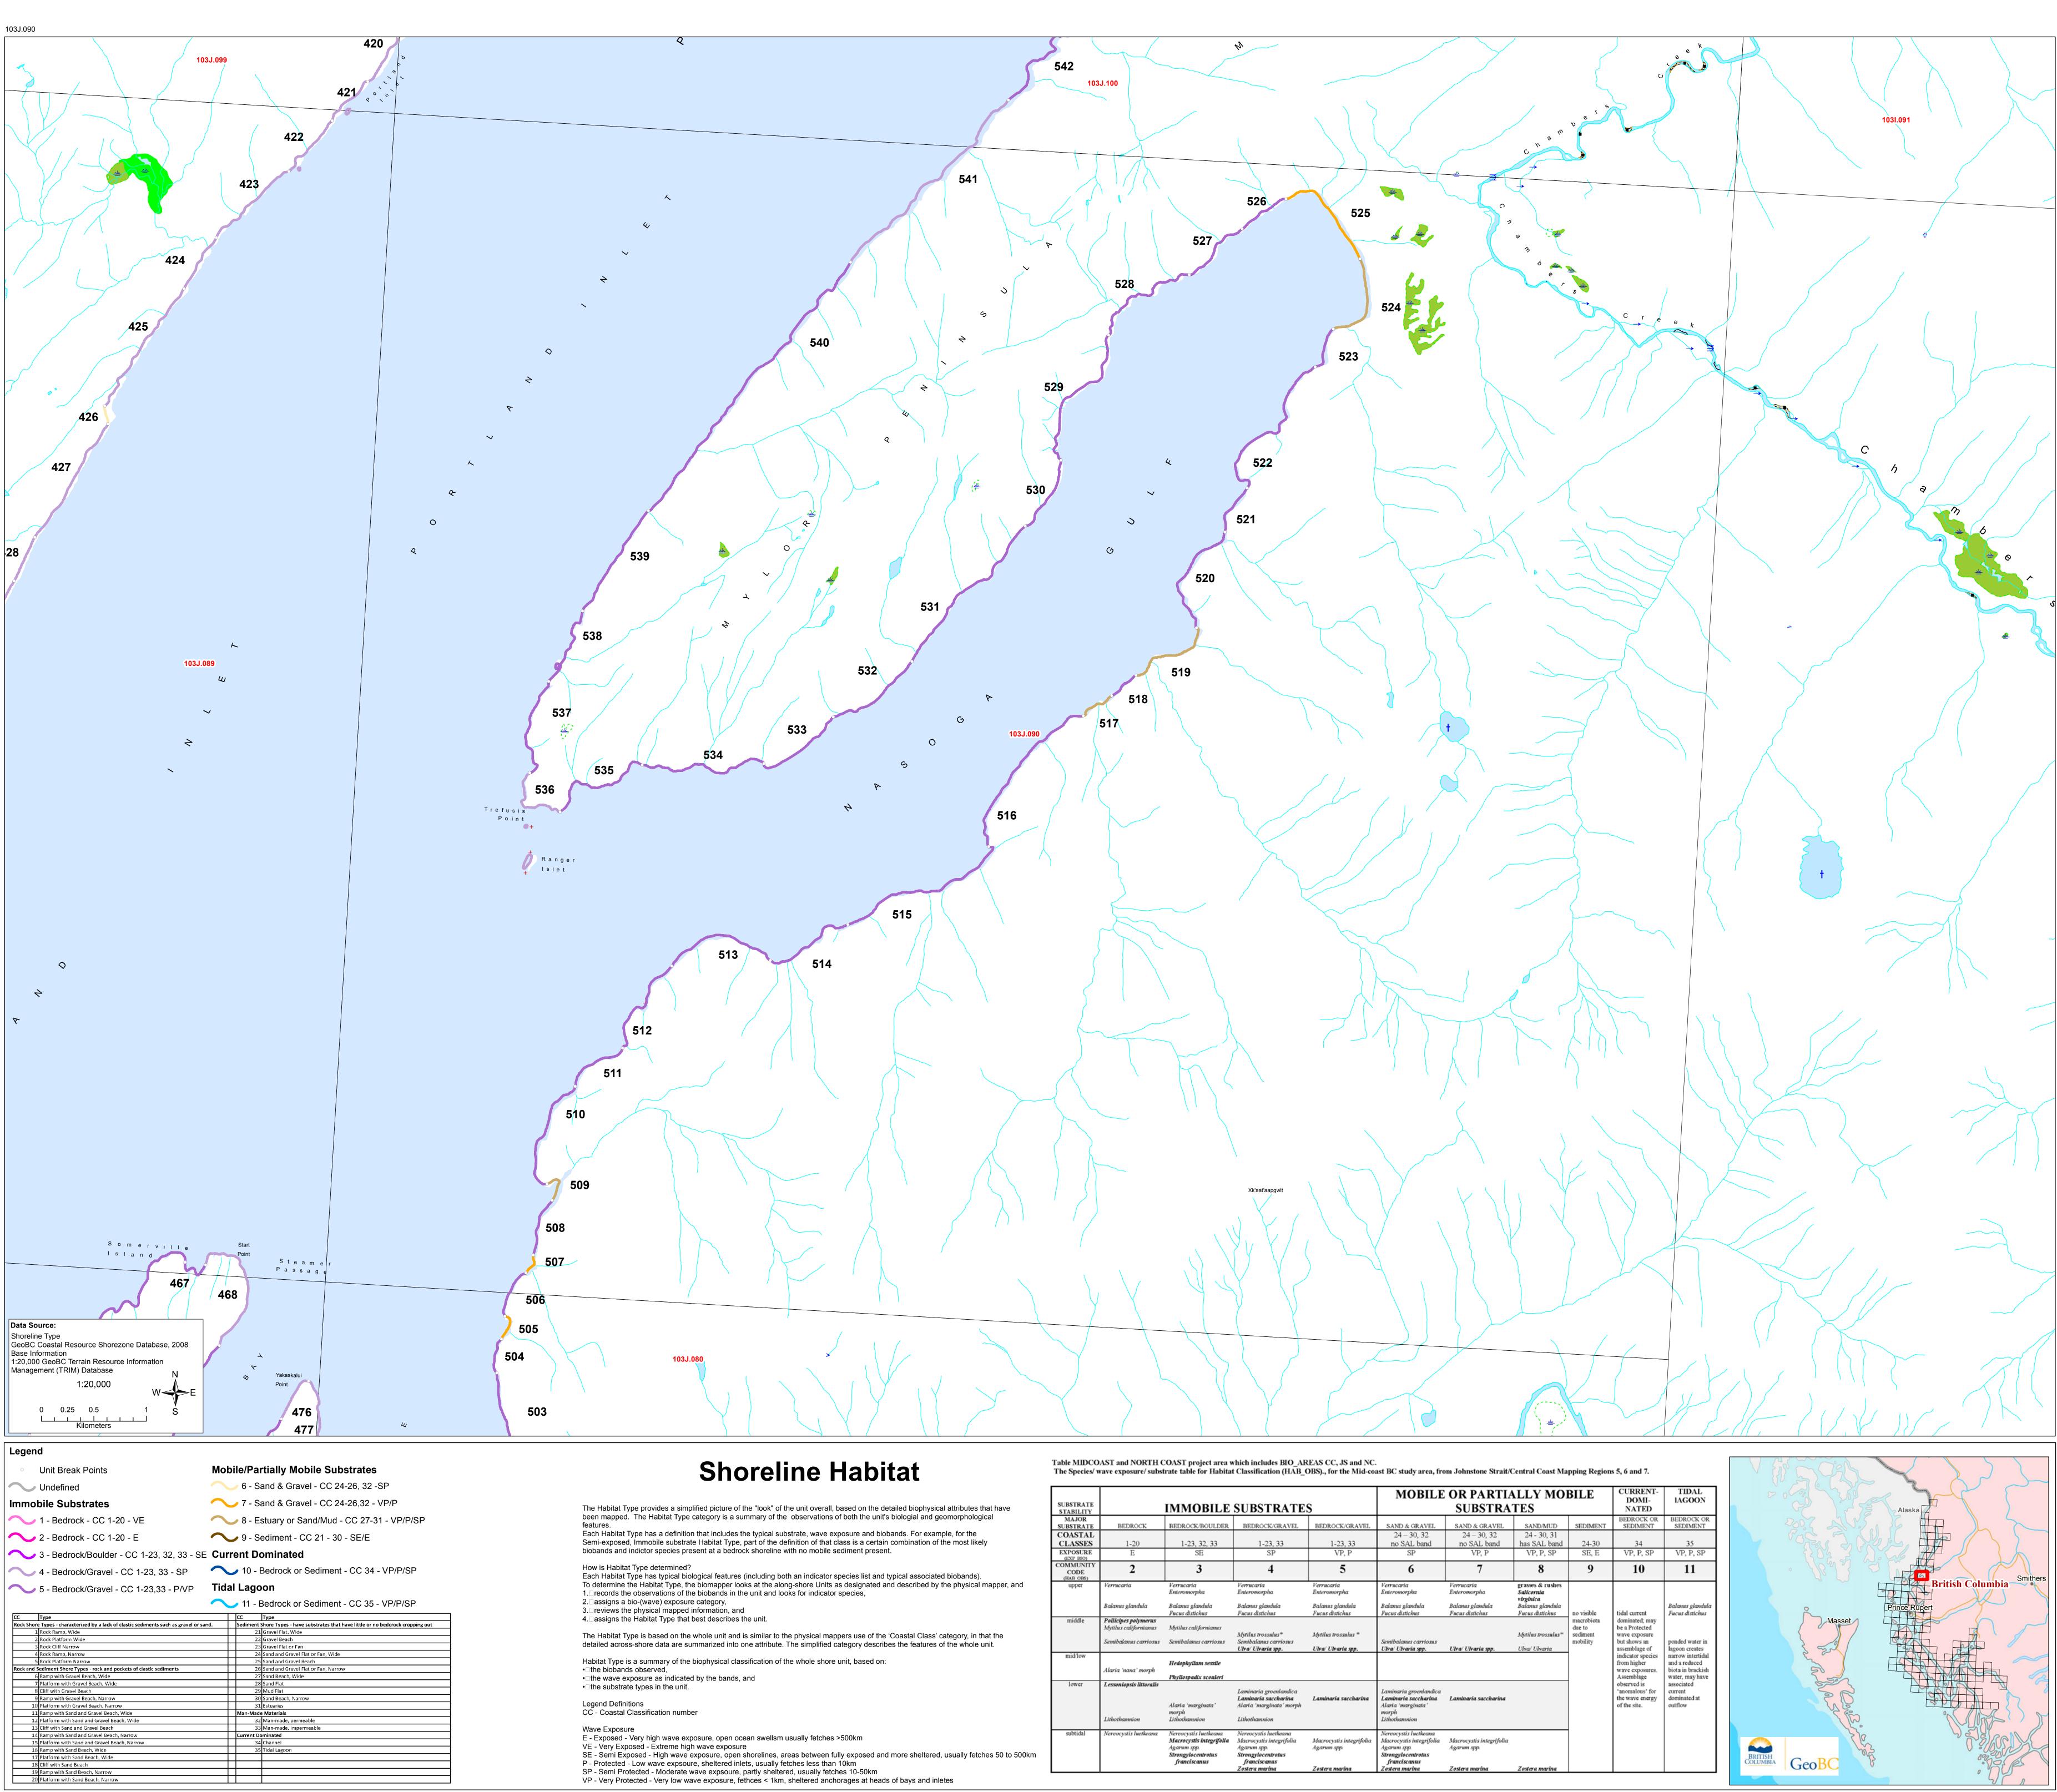

| SUBSTRATE<br>STABILITY<br>MAJOR<br>SUBSTRATE | IMMOBILE SUBSTRATES                                                    |                                                                                                        |                                                                                                                          |                                                                   | MOBILE OR PARTIALLY MOBILE<br>SUBSTRATES                                                                                 |                                                                   |                                                                                    |                                              | CURRENT-<br>DOMI-<br>NATED                                                                          | TIDAL<br>IAGOON                                                            |
|----------------------------------------------|------------------------------------------------------------------------|--------------------------------------------------------------------------------------------------------|--------------------------------------------------------------------------------------------------------------------------|-------------------------------------------------------------------|--------------------------------------------------------------------------------------------------------------------------|-------------------------------------------------------------------|------------------------------------------------------------------------------------|----------------------------------------------|-----------------------------------------------------------------------------------------------------|----------------------------------------------------------------------------|
|                                              | BEDROCK                                                                | BEDROCK/BOULDER                                                                                        | BEDROCK/GRAVEL                                                                                                           | BEDROCK/GRAVEL                                                    | SAND & GRAVEL                                                                                                            | SAND & GRAVEL                                                     | SAND/MUD                                                                           | SEDIMENT                                     | BEDROCK OR<br>SEDIMENT                                                                              | BEDROCK OR<br>SEDIMENT                                                     |
| COASTAL<br>CLASSES                           | 1-20                                                                   | 1-23, 32, 33                                                                                           | 1-23, 33                                                                                                                 | 1-23, 33                                                          | 24 – 30, 32<br>no SAL band                                                                                               | 24 – 30, 32<br>no SAL band                                        | 24 - 30, 31<br>has SAL band                                                        | 24-30                                        | 34                                                                                                  | 35                                                                         |
| EXPOSURE<br>(EXP BIO)                        | Е                                                                      | SE                                                                                                     | SP                                                                                                                       | VP, P                                                             | SP                                                                                                                       | VP, P                                                             | VP, P, SP                                                                          | SE, E                                        | VP, P, SP                                                                                           | VP, P, SP                                                                  |
| COMMUNITY<br>CODE<br>(HAB OBS)               | 2                                                                      | 3                                                                                                      | 4                                                                                                                        | 5                                                                 | 6                                                                                                                        | 7                                                                 | 8                                                                                  | 9                                            | 10                                                                                                  | 11                                                                         |
| upper                                        | Verrucaria<br>Balanus glandula                                         | Verrucaria<br>Enteromorpha<br>Balanus glandula<br>Fucus distichus                                      | Verrucaria<br>Enteromorpha<br>Balanus glandula<br>Fucus distichus                                                        | Verrucaria<br>Enteromorpha<br>Balanus glandula<br>Fucus distichus | Verrucaria<br>Enteromorpha<br>Balanus glandula<br>Fucus distichus                                                        | Verrucaria<br>Enteromorpha<br>Balanus glandula<br>Fucus distichus | grasses & rushes<br>Salicornia<br>virginica<br>Balanus glandula<br>Fucus distichus | no visible                                   | tidal current<br>dominated; may<br>be a Protected<br>wave exposure<br>but shows an<br>assemblage of | Balanus glandula<br>Fucus distichus<br>ponded water in<br>lagoon creates   |
| middle                                       | Pollicipes polymerus<br>Mytilus californianus<br>Semibalanus carriosus | Mytilus californianus<br>Semibalanus carriosus                                                         | Mytilus trossulus*<br>Semibalanus carriosus<br>Ulva/ Ulvaria spp.                                                        | Mytilus trossulus *<br>Ulva/ Ulvaria spp.                         | Semibalanus carriosus<br>Ulva/ Ulvaria spp.                                                                              | Ulva/ Ulvaria spp.                                                | Mytilus trossulus"<br>Ulva/ Ulvaria                                                | macrobiota<br>due to<br>sediment<br>mobility |                                                                                                     |                                                                            |
| mid/low                                      | Alaria 'nana' morph                                                    | Hedophyllum sessile<br>Phyllospadix scouleri                                                           |                                                                                                                          |                                                                   |                                                                                                                          |                                                                   |                                                                                    |                                              | indicator species<br>from higher<br>wave exposures.<br>Assemblage                                   | narrow intertidal<br>and a reduced<br>biota in brackish<br>water, may have |
| lower                                        | Lessoniopsis littoralis<br>Lithothamnion                               | Alaria 'marginata'<br>morph<br>Lithothamnion                                                           | Laminaria groenlandica<br>L <b>aminaria saccharina</b><br>Alaria 'marginata' morph<br>Lithothamnion                      | Laminaria saccharina                                              | Laminaria groenlandica<br>Laminaria saccharina<br>Alaria 'marginata'<br>morph<br>Lithothamnion                           | Laminaria saccharina                                              |                                                                                    |                                              | observed is<br>'anomalous' for<br>the wave energy<br>of the site.                                   | associated<br>current<br>dominated at<br>outflow                           |
| subtidal                                     | Nereocystis luetkeana                                                  | Nereocystis luetkeana<br>Macrocystis integrifolla<br>Agarum spp.<br>Strongylocentrotus<br>franciscanus | Nereocystis luetkeana<br>Macrocystis integrifolia<br>Agarum spp.<br>Strongylocentrotus<br>franciscanus<br>Zostera marina | Macrocystis integrifolia<br>Agarum spp.<br>Zostera marina         | Nereocystis luetkeana<br>Macrocystis integrifolia<br>Agarum spp.<br>Strongylocentrotus<br>franciscanus<br>Zostera marina | Macrocystis integrifolia<br>Agarum spp.<br><b>Zostera marina</b>  | Zostera marina                                                                     |                                              |                                                                                                     |                                                                            |