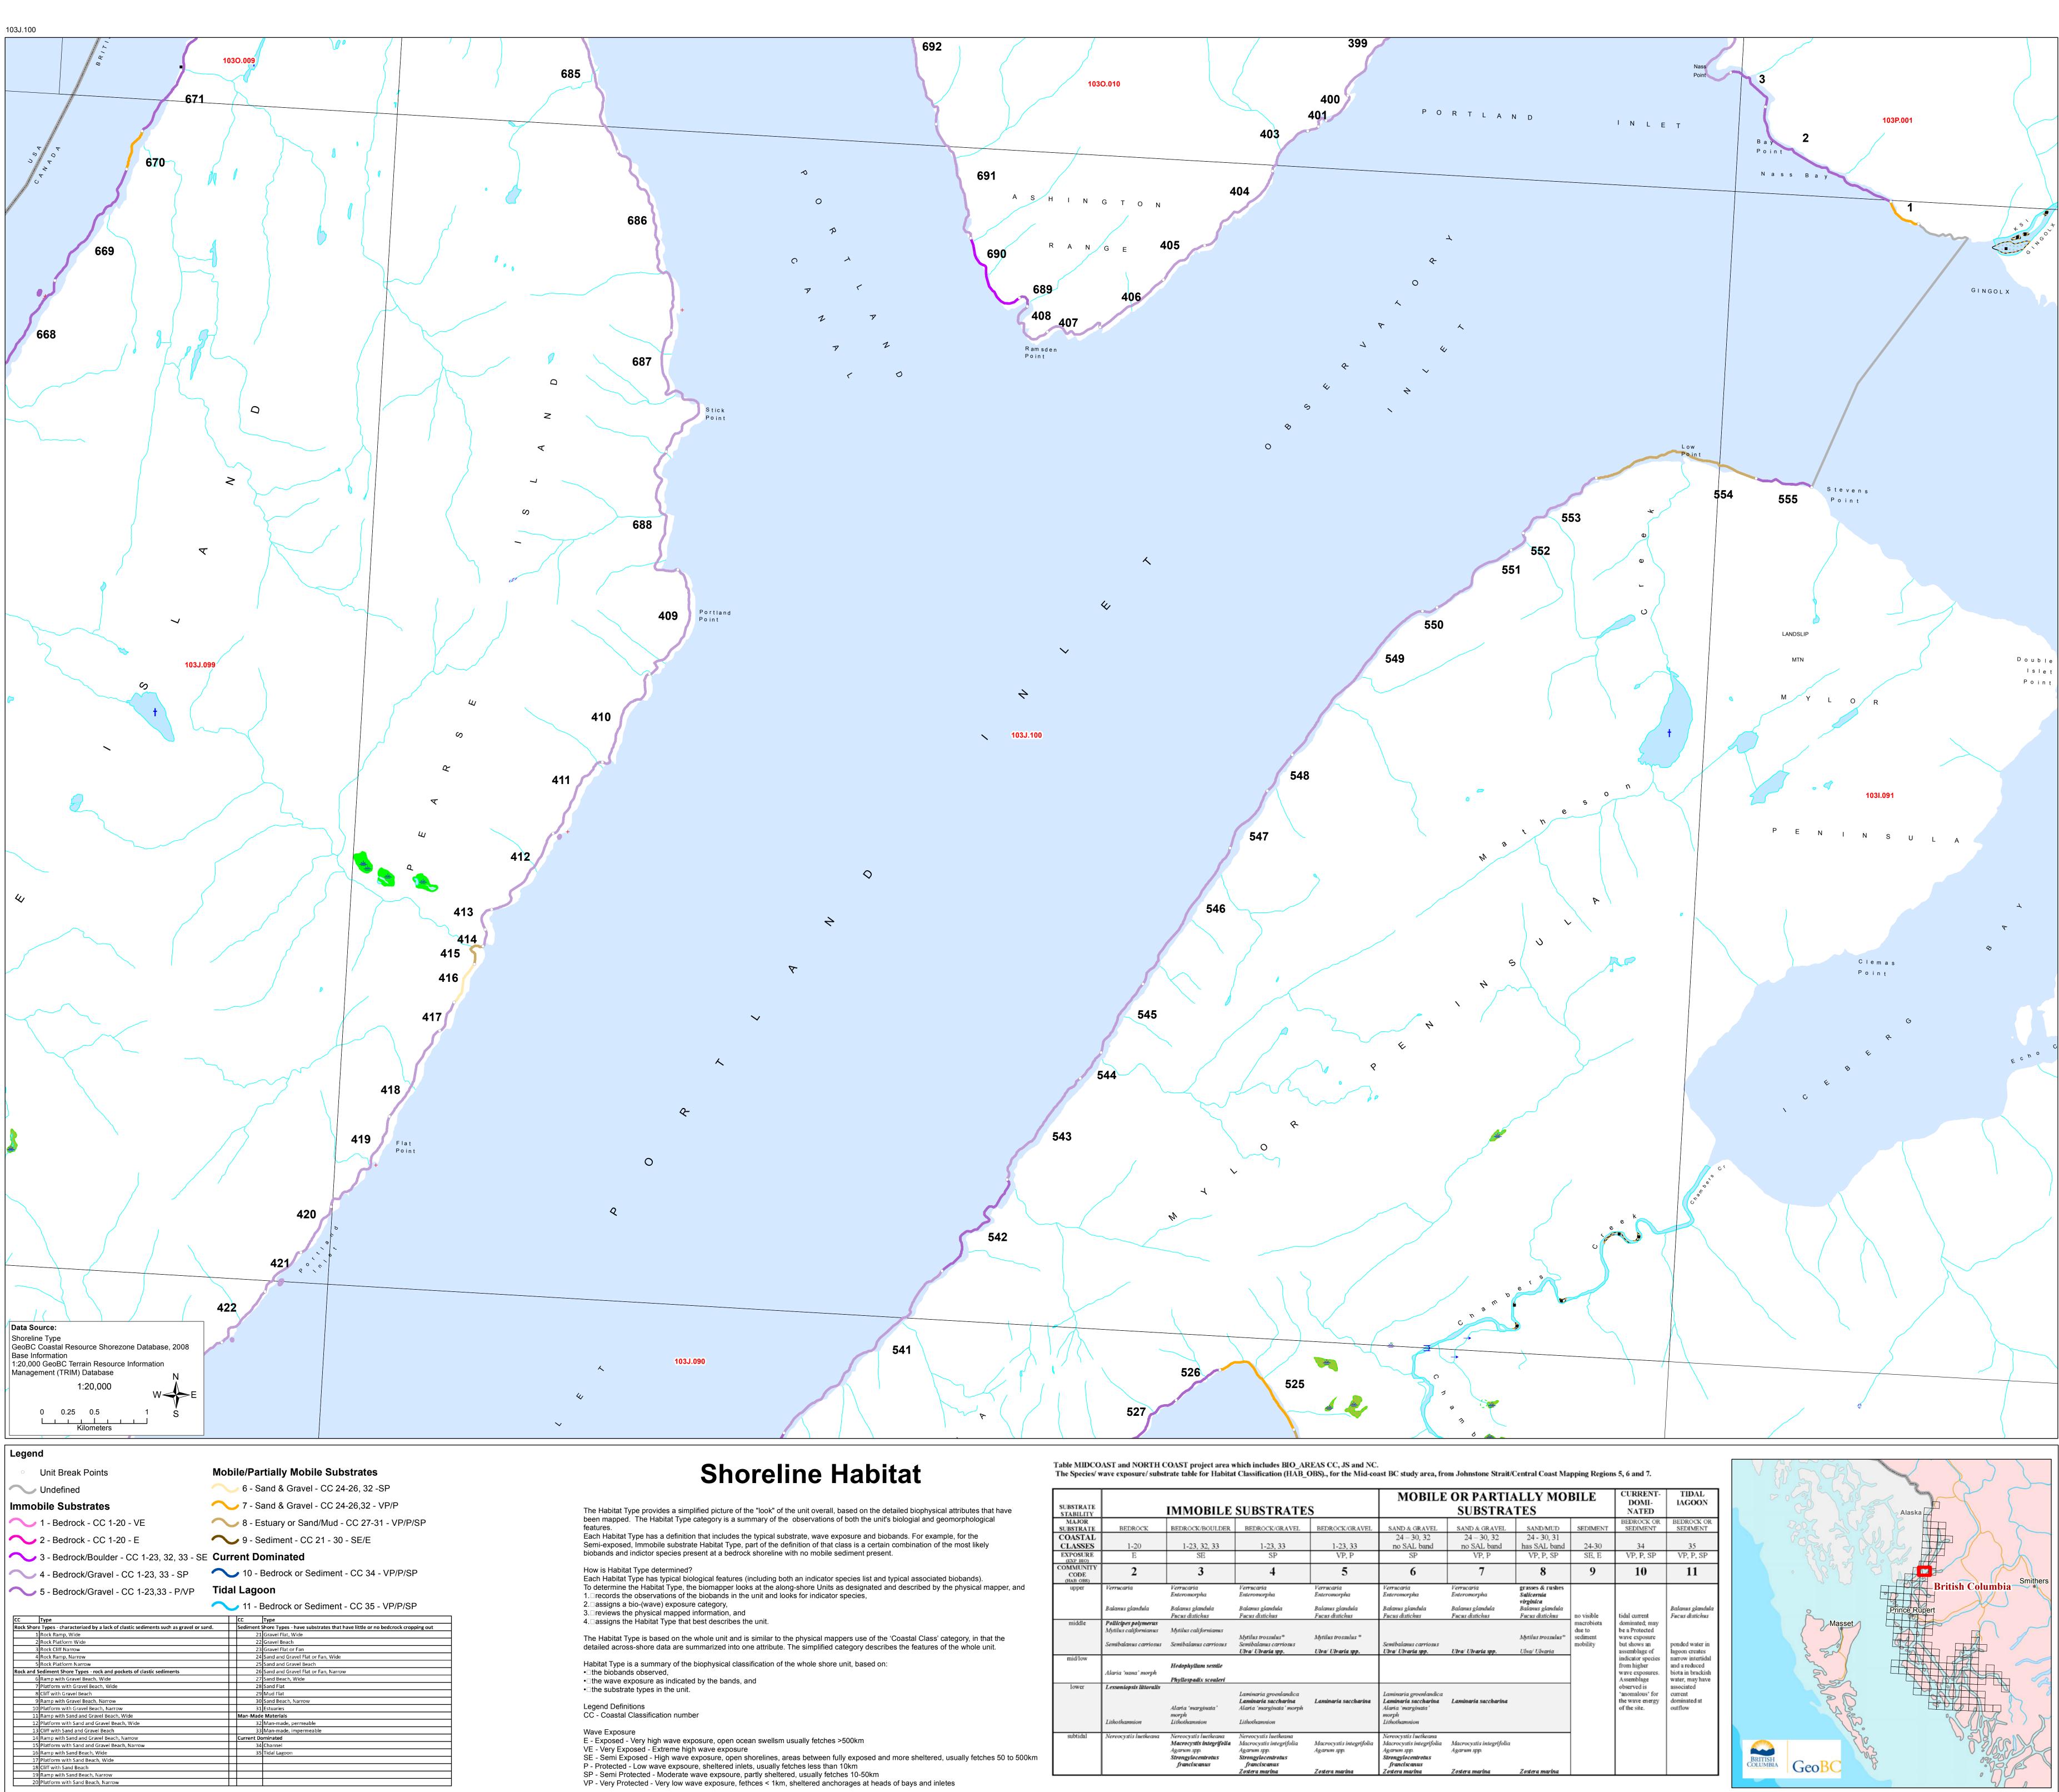

| SUBSTRATE<br>STABILITY<br>MAJOR<br>SUBSTRATE | IMMOBILE SUBSTRATES                                                           |                                                                                                        |                                                                                                                          |                                                              | MOBILE OR PARTIALLY MOBILE<br>SUBSTRATES                                                                                 |                                                           |                                                                 |                                                                   | CURRENT-<br>DOMI-<br>NATED                                                                          | TIDAL<br>IAGOON                                      |
|----------------------------------------------|-------------------------------------------------------------------------------|--------------------------------------------------------------------------------------------------------|--------------------------------------------------------------------------------------------------------------------------|--------------------------------------------------------------|--------------------------------------------------------------------------------------------------------------------------|-----------------------------------------------------------|-----------------------------------------------------------------|-------------------------------------------------------------------|-----------------------------------------------------------------------------------------------------|------------------------------------------------------|
|                                              | BEDROCK                                                                       | BEDROCK/BOULDER                                                                                        | BEDROCK/GRAVEL                                                                                                           | BEDROCK/GRAVEL                                               | SAND & GRAVEL                                                                                                            | SAND & GRAVEL                                             | SAND/MUD                                                        | SEDIMENT                                                          | BEDROCK OR<br>SEDIMENT                                                                              | BEDROCK OR<br>SEDIMENT                               |
| COASTAL<br>CLASSES                           | 1-20                                                                          | 1-23, 32, 33                                                                                           | 1-23, 33                                                                                                                 | 1-23, 33                                                     | 24 – 30, 32<br>no SAL band                                                                                               | 24 – 30, 32<br>no SAL band                                | 24 - 30, 31<br>has SAL band                                     | 24-30                                                             | 34                                                                                                  | 35                                                   |
| EXPOSURE<br>(EXP BIO)                        | E                                                                             | SE                                                                                                     | SP                                                                                                                       | VP, P                                                        | SP SP                                                                                                                    | VP, P                                                     | VP, P, SP                                                       | SE, E                                                             | VP, P, SP                                                                                           | VP, P, SP                                            |
| COMMUNITY<br>CODE<br>(HAB OBS)               | 2                                                                             | 3                                                                                                      | 4                                                                                                                        | 5                                                            | 6                                                                                                                        | 7                                                         | 8                                                               | 9                                                                 | 10                                                                                                  | 11                                                   |
| upper                                        | Verrucaria<br>Balanus glandula                                                | Verrucaria<br>Enteromorpha<br>Balanus glandula                                                         | Verrucaria<br>Enteromorpha<br>Balanus glandula<br>Fucus distichus                                                        | Verrucaria<br>Enteromorpha<br>Balanus glandula               | Verrucaria<br>Enteromorpha<br>Balanus glandula<br>Fucus distichus                                                        | Verrucaria<br>Enteromorpha<br>Balanus glandula            | grasses & rushes<br>Salicornia<br>virginica<br>Balanus glandula | no visible<br>macrobiota<br>due to<br>sediment<br>mobility        | tidal current<br>dominated; may<br>be a Protected<br>wave exposure<br>but shows an<br>assemblage of | Balanus glandula                                     |
| middle                                       | <b>Pollicipes polymerus</b><br>Mytilus californianus<br>Semibalanus carriosus | Fucus distichus<br>Mytilus californianus<br>Semibalanus carriosus                                      | Pucus aisticnus<br>Mytilus trossulus*<br>Semibalanus carriosus<br>Ulva/ Ulvaria spp.                                     | Fucus distichus<br>Mytilus trossulus *<br>Ulva/ Ulvaria spp. | Semibalanus carriosus<br>Ulva/Ulvaria spp.                                                                               | Fucus distichus<br>Ulva/ Ulvaria spp.                     | Fucus distichus<br>Mytilus trossulus**<br>Ulva/ Ulvaria         |                                                                   |                                                                                                     | Fucus distichus<br>ponded water in<br>lagoon creates |
| mid/low                                      | Alaria 'nana' morph                                                           | Hedophyllum sessile                                                                                    |                                                                                                                          |                                                              |                                                                                                                          |                                                           |                                                                 | indicator species<br>from higher<br>wave exposures.<br>Assemblage | narrow intertidal<br>and a reduced<br>biota in brackish<br>water, may have                          |                                                      |
| lower                                        | Lessoniopsis littoralis<br>Lithothamnion                                      | Alaria 'marginata'<br>morph<br>Lithothamnion                                                           | Laminaria groenlandica<br><b>Laminaria saccharina</b><br>Alaria 'marginata' morph<br>Lithothannion                       | Laminaria saccharina                                         | Laminaria groenlandica<br>Laminaria saccharina<br>Alaria 'marginata'<br>morph<br>Lithothamnion                           | Laminaria saccharina                                      |                                                                 |                                                                   | observed is<br>'anomalous' for<br>the wave energy<br>of the site.                                   | associated<br>current<br>dominated at<br>outflow     |
| subtidal                                     | Nereocystis luetkeana                                                         | Nereocystis luetkeana<br>Macrocystis integrifolla<br>Agarum spp.<br>Strongylocentrotus<br>franciscanus | Nereocystis luetkeana<br>Macrocystis integrifolia<br>Agarum spp.<br>Strongylocentrotus<br>franciscanus<br>Zostera marina | Macrocystis integrifolia<br>Agarum spp.<br>Zostera marina    | Nereocystis luetkeana<br>Macrocystis integrifolia<br>Agarum spp.<br>Strongylocentrotus<br>franciscanus<br>Zostera marina | Macrocystis integrifolia<br>Agarum spp.<br>Zostera marina | Zostera marina                                                  |                                                                   |                                                                                                     |                                                      |