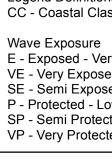

1030.070

| C      | Туре                                                                              | cc      | Туре                                                                          |
|--------|-----------------------------------------------------------------------------------|---------|-------------------------------------------------------------------------------|
| ock Sł | nore Types - characterized by a lack of clastic sediments such as gravel or sand. | Sedimer | nt Shore Types - have substrates that have little or no bedcrock cropping out |
|        | 1 Rock Ramp, Wide                                                                 |         | 21 Gravel Flat, Wide                                                          |
|        | 2 Rock Platform Wide                                                              |         | 22 Gravel Beach                                                               |
|        | 3 Rock Cliff Narrow                                                               |         | 23 Gravel Flat or Fan                                                         |
|        | 4 Rock Ramp, Narrow                                                               |         | 24 Sand and Gravel Flat or Fan, Wide                                          |
|        | 5 Rock Platform Narrow                                                            |         | 25 Sand and Gravel Beach                                                      |
| ock ar | nd Sediment Shore Types - rock and pockets of clastic sediments                   |         | 26 Sand and Gravel Flat or Fan, Narrow                                        |
|        | 6 Ramp with Gravel Beach, Wide                                                    |         | 27 Sand Beach, Wide                                                           |
|        | 7 Platform with Gravel Beach, Wide                                                |         | 28 Sand Flat                                                                  |
|        | 8 Cliff with Gravel Beach                                                         |         | 29 Mud Flat                                                                   |
|        | 9 Ramp with Gravel Beach, Narrow                                                  |         | 30 Sand Beach, Narrow                                                         |
|        | 10 Platform with Gravel Beach, Narrow                                             |         | 31 Estuaries                                                                  |
|        | 11 Ramp with Sand and Gravel Beach, Wide                                          | Man-Ma  | de Materials                                                                  |
|        | 12 Platform with Sand and Gravel Beach, Wide                                      |         | 32 Man-made, permeable                                                        |
|        | 13 Cliff with Sand and Gravel Beach                                               |         | 33 Man-made, impermeable                                                      |
|        | 14 Ramp with Sand and Gravel Beach, Narrow                                        | Current | Dominated                                                                     |
|        | 15 Platform with Sand and Gravel Beach, Narrow                                    |         | 34 Channel                                                                    |
|        | 16 Ramp with Sand Beach, Wide                                                     |         | 35 Tidal Lagoon                                                               |
|        | 17 Platform with Sand Beach, Wide                                                 |         |                                                                               |
|        | 18 Cliff with Sand Beach                                                          |         |                                                                               |
|        | 19 Ramp with Sand Beach, Narrow                                                   |         |                                                                               |
|        | 20 Platform with Sand Beach, Narrow                                               |         |                                                                               |

## Undefined

1 - Bedrock - CC 1-20 - VE

2 - Bedrock - CC 1-20 - E

| SUBSTRATE<br>STABILITY         | IMMOBILE SUBSTRATES                                                    |                                                                                                        |                                                                                                                          | MOBILE OR PARTIALLY MOBILE<br>SUBSTRATES                          |                                                                                                                          |                                                                   |                                                                                    | CURRENT-<br>DOMI-<br>NATED                           | TIDAL<br>IAGOON        |                                                                                                                                                                     |
|--------------------------------|------------------------------------------------------------------------|--------------------------------------------------------------------------------------------------------|--------------------------------------------------------------------------------------------------------------------------|-------------------------------------------------------------------|--------------------------------------------------------------------------------------------------------------------------|-------------------------------------------------------------------|------------------------------------------------------------------------------------|------------------------------------------------------|------------------------|---------------------------------------------------------------------------------------------------------------------------------------------------------------------|
| MAJOR<br>SUBSTRATE             | BEDROCK                                                                | BEDROCK/BOULDER                                                                                        | BEDROCK/GRAVEL                                                                                                           | BEDROCK/GRAVEL                                                    | SAND & GRAVEL                                                                                                            | SAND & GRAVEL                                                     | SAND/MUD                                                                           | SEDIMENT                                             | BEDROCK OR<br>SEDIMENT | BEDROCK OR<br>SEDIMENT                                                                                                                                              |
| COASTAL<br>CLASSES             | 1-20                                                                   | 1-23, 32, 33                                                                                           | 1-23, 33                                                                                                                 | 1-23, 33                                                          | 24 - 30, 32<br>no SAL band                                                                                               | 24 – 30, 32<br>no SAL band                                        | 24 - 30, 31<br>has SAL band                                                        | 24-30                                                | 34                     | 35                                                                                                                                                                  |
| EXPOSURE<br>(EXP BIO)          | E                                                                      | SE                                                                                                     | SP                                                                                                                       | VP, P                                                             | SP                                                                                                                       | VP, P                                                             | VP, P, SP                                                                          | SE, E                                                | VP, P, SP              | VP, P, SP                                                                                                                                                           |
| COMMUNITY<br>CODE<br>(HAB OBS) | 2                                                                      | 3                                                                                                      | 4                                                                                                                        | 5                                                                 | 6                                                                                                                        | 7                                                                 | 8                                                                                  | 9                                                    | 10                     | 11                                                                                                                                                                  |
| upper                          | Verrucaria<br>Balanus glandula                                         | Verrucaria<br>Enteromorpha<br>Balanus glandula<br>Fucus distichus                                      | Verrucaria<br>Enteromorpha<br>Balanus glandula<br>Fucus distichus                                                        | Verrucaria<br>Enteromorpha<br>Balanus glandula<br>Fucus distichus | Verrucaria<br>Enteromorpha<br>Balanus glandula<br>Fucus distichus                                                        | Verrucaria<br>Enteromorpha<br>Balanus glandula<br>Fucus distichus | grasses & rushes<br>Salicornia<br>virginica<br>Balanus glandula<br>Fucus distichus | macrobiota d<br>due to b<br>sediment v<br>mobility b | from higher            | Balanus glandula<br>Fucus distichus                                                                                                                                 |
| middle                         | Pollicipes polymerus<br>Mytilus californianus<br>Semibalanus carriosus | Mytilus californianus<br>Semibalanus carriosus                                                         | Mytilus trossulus*<br>Semibalanus carriosus<br>Ulva/ Ulvaria spp.                                                        | Mytilus trossulus *<br>Ulva/ Ulvaria spp.                         | Semibalanus carriosus<br>Ulva/ Ulvaria spp.                                                                              | Ulva/ Ulvaria spp.                                                | Mytilus trossulus"<br>Ulva/Ulvaria                                                 |                                                      |                        | ponded water in<br>lagoon creates<br>narrow intertidal<br>and a reduced<br>biota in brackish<br>water, may have<br>associated<br>current<br>dominated at<br>outflow |
| mid/low                        | Alaria 'nana' morph                                                    | Hedophyllum sessile<br>Phyllospadix scouleri                                                           |                                                                                                                          |                                                                   |                                                                                                                          |                                                                   |                                                                                    |                                                      |                        |                                                                                                                                                                     |
| lower                          | Lessoniopsis littoralis<br>Lithothamnion                               | Alaria 'marginata'<br>morph<br>Lithothamnion                                                           | Laminaria groenlandica<br><b>Laminaria saccharina</b><br>Alaria 'marginata' morph<br>Lithothamnion                       | Laminaria saccharina                                              | Laminaria groenlandica<br>Laminaria saccharina<br>Alaria 'marginata'<br>morph<br>Lithothamnion                           | Laminaria saccharina                                              |                                                                                    |                                                      |                        |                                                                                                                                                                     |
| subtidal                       | Nereocystis luetkeana                                                  | Nereocystis luetkeana<br>Macrocystis integrifolla<br>Agarum spp.<br>Strongylocentrotus<br>franciscanus | Nereocystis luetkeana<br>Macrocystis integrifolia<br>Agarum spp.<br>Strongylocentrotus<br>franciscanus<br>Zostera marina | Macrocystis integrifolia<br>Agarum spp.<br>Zostera marina         | Nereocystis luetkeana<br>Macrocystis integrifolia<br>Agarum spp.<br>Strongylocentrotus<br>franciscanus<br>Zostera marina | Macrocystis integrifolia<br>Agarum spp.<br>Zostera marina         | Zostera marina                                                                     |                                                      |                        |                                                                                                                                                                     |