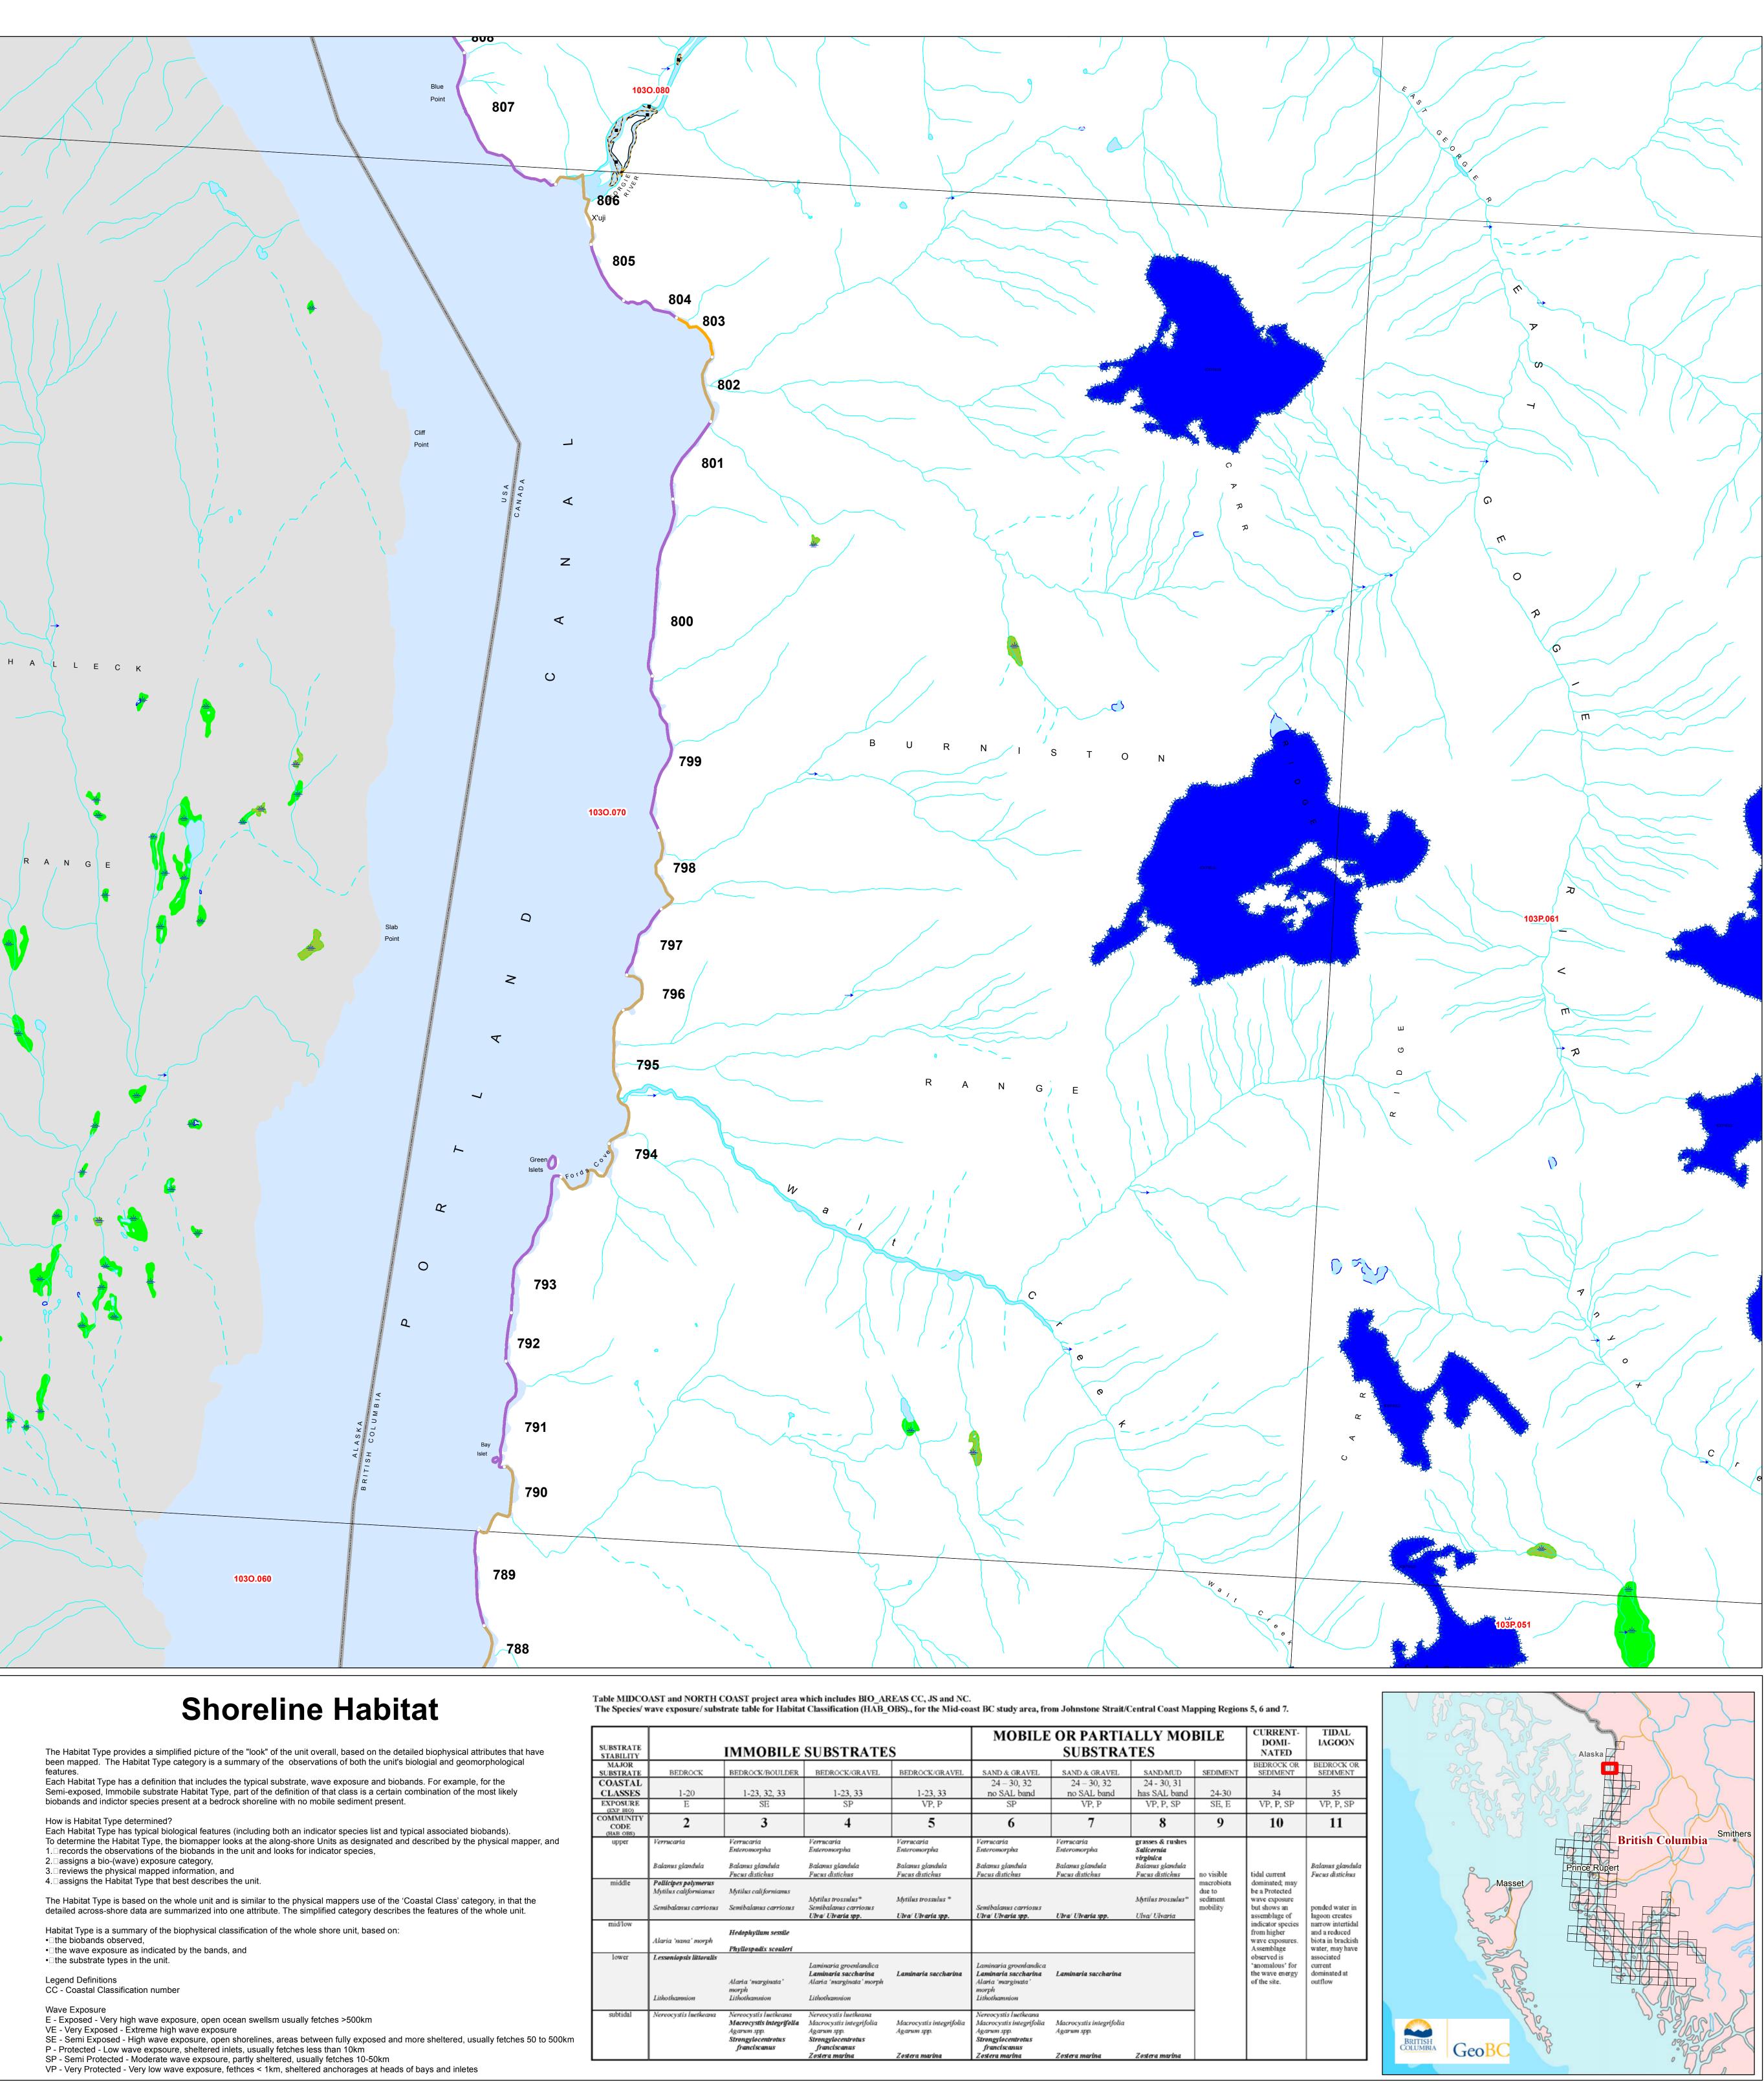

features.

HALLECK

• The biobands observed,

Management (TRIM) Database

0 0.25 0.5

Legend

• Unit Break Points

## Undefined

1 - Bedrock - CC 1-20 - VE

2 - Bedrock - CC 1-20 - E

| SUBSTRATE<br>STABILITY         | IMMOBILE SUBSTRATES                                                    |                                                                                                        |                                                                                                                          | MOBILE OR PARTIALLY MOBILE<br>SUBSTRATES                          |                                                                                                                          |                                                                   |                                                                                    | CURRENT-<br>DOMI-<br>NATED                           | TIDAL<br>IAGOON        |                                                                                                                                                                     |
|--------------------------------|------------------------------------------------------------------------|--------------------------------------------------------------------------------------------------------|--------------------------------------------------------------------------------------------------------------------------|-------------------------------------------------------------------|--------------------------------------------------------------------------------------------------------------------------|-------------------------------------------------------------------|------------------------------------------------------------------------------------|------------------------------------------------------|------------------------|---------------------------------------------------------------------------------------------------------------------------------------------------------------------|
| MAJOR<br>SUBSTRATE             | BEDROCK                                                                | BEDROCK/BOULDER                                                                                        | BEDROCK/GRAVEL                                                                                                           | BEDROCK/GRAVEL                                                    | SAND & GRAVEL                                                                                                            | SAND & GRAVEL                                                     | SAND/MUD                                                                           | SEDIMENT                                             | BEDROCK OR<br>SEDIMENT | BEDROCK OR<br>SEDIMENT                                                                                                                                              |
| COASTAL<br>CLASSES             | 1-20                                                                   | 1-23, 32, 33                                                                                           | 1-23, 33                                                                                                                 | 1-23, 33                                                          | 24 - 30, 32<br>no SAL band                                                                                               | 24 – 30, 32<br>no SAL band                                        | 24 - 30, 31<br>has SAL band                                                        | 24-30                                                | 34                     | 35                                                                                                                                                                  |
| EXPOSURE<br>(EXP BIO)          | E                                                                      | SE                                                                                                     | SP                                                                                                                       | VP, P                                                             | SP                                                                                                                       | VP, P                                                             | VP, P, SP                                                                          | SE, E                                                | VP, P, SP              | VP, P, SP                                                                                                                                                           |
| COMMUNITY<br>CODE<br>(HAB OBS) | 2                                                                      | 3                                                                                                      | 4                                                                                                                        | 5                                                                 | 6                                                                                                                        | 7                                                                 | 8                                                                                  | 9                                                    | 10                     | 11                                                                                                                                                                  |
| upper                          | Verrucaria<br>Balanus glandula                                         | Verrucaria<br>Enteromorpha<br>Balanus glandula<br>Fucus distichus                                      | Verrucaria<br>Enteromorpha<br>Balanus glandula<br>Fucus distichus                                                        | Verrucaria<br>Enteromorpha<br>Balanus glandula<br>Fucus distichus | Verrucaria<br>Enteromorpha<br>Balanus glandula<br>Fucus distichus                                                        | Verrucaria<br>Enteromorpha<br>Balanus glandula<br>Fucus distichus | grasses & rushes<br>Salicornia<br>virginica<br>Balanus glandula<br>Fucus distichus | macrobiota d<br>due to b<br>sediment v<br>mobility b | from higher            | Balanus glandula<br>Fucus distichus                                                                                                                                 |
| middle                         | Pollicipes polymerus<br>Mytilus californianus<br>Semibalanus carriosus | Mytilus californianus<br>Semibalanus carriosus                                                         | Mytilus trossulus*<br>Semibalanus carriosus<br>Ulva/ Ulvaria spp.                                                        | Mytilus trossulus *<br>Ulva/ Ulvaria spp.                         | Semibalanus carriosus<br>Ulva/ Ulvaria spp.                                                                              | Ulva/ Ulvaria spp.                                                | Mytilus trossulus"<br>Ulva/Ulvaria                                                 |                                                      |                        | ponded water in<br>lagoon creates<br>narrow intertidal<br>and a reduced<br>biota in brackish<br>water, may have<br>associated<br>current<br>dominated at<br>outflow |
| mid/low                        | Alaria 'nana' morph                                                    | Hedophyllum sessile<br>Phyllospadix scouleri                                                           |                                                                                                                          |                                                                   |                                                                                                                          |                                                                   |                                                                                    |                                                      |                        |                                                                                                                                                                     |
| lower                          | Lessoniopsis littoralis<br>Lithothamnion                               | Alaria 'marginata'<br>morph<br>Lithothamnion                                                           | Laminaria groenlandica<br><b>Laminaria saccharina</b><br>Alaria 'marginata' morph<br>Lithothamnion                       | Laminaria saccharina                                              | Laminaria groenlandica<br>Laminaria saccharina<br>Alaria 'marginata'<br>morph<br>Lithothamnion                           | Laminaria saccharina                                              |                                                                                    |                                                      |                        |                                                                                                                                                                     |
| subtidal                       | Nereocystis luetkeana                                                  | Nereocystis luetkeana<br>Macrocystis integrifolla<br>Agarum spp.<br>Strongylocentrotus<br>franciscanus | Nereocystis luetkeana<br>Macrocystis integrifolia<br>Agarum spp.<br>Strongylocentrotus<br>franciscanus<br>Zostera marina | Macrocystis integrifolia<br>Agarum spp.<br>Zostera marina         | Nereocystis luetkeana<br>Macrocystis integrifolia<br>Agarum spp.<br>Strongylocentrotus<br>franciscanus<br>Zostera marina | Macrocystis integrifolia<br>Agarum spp.<br>Zostera marina         | Zostera marina                                                                     |                                                      |                        |                                                                                                                                                                     |