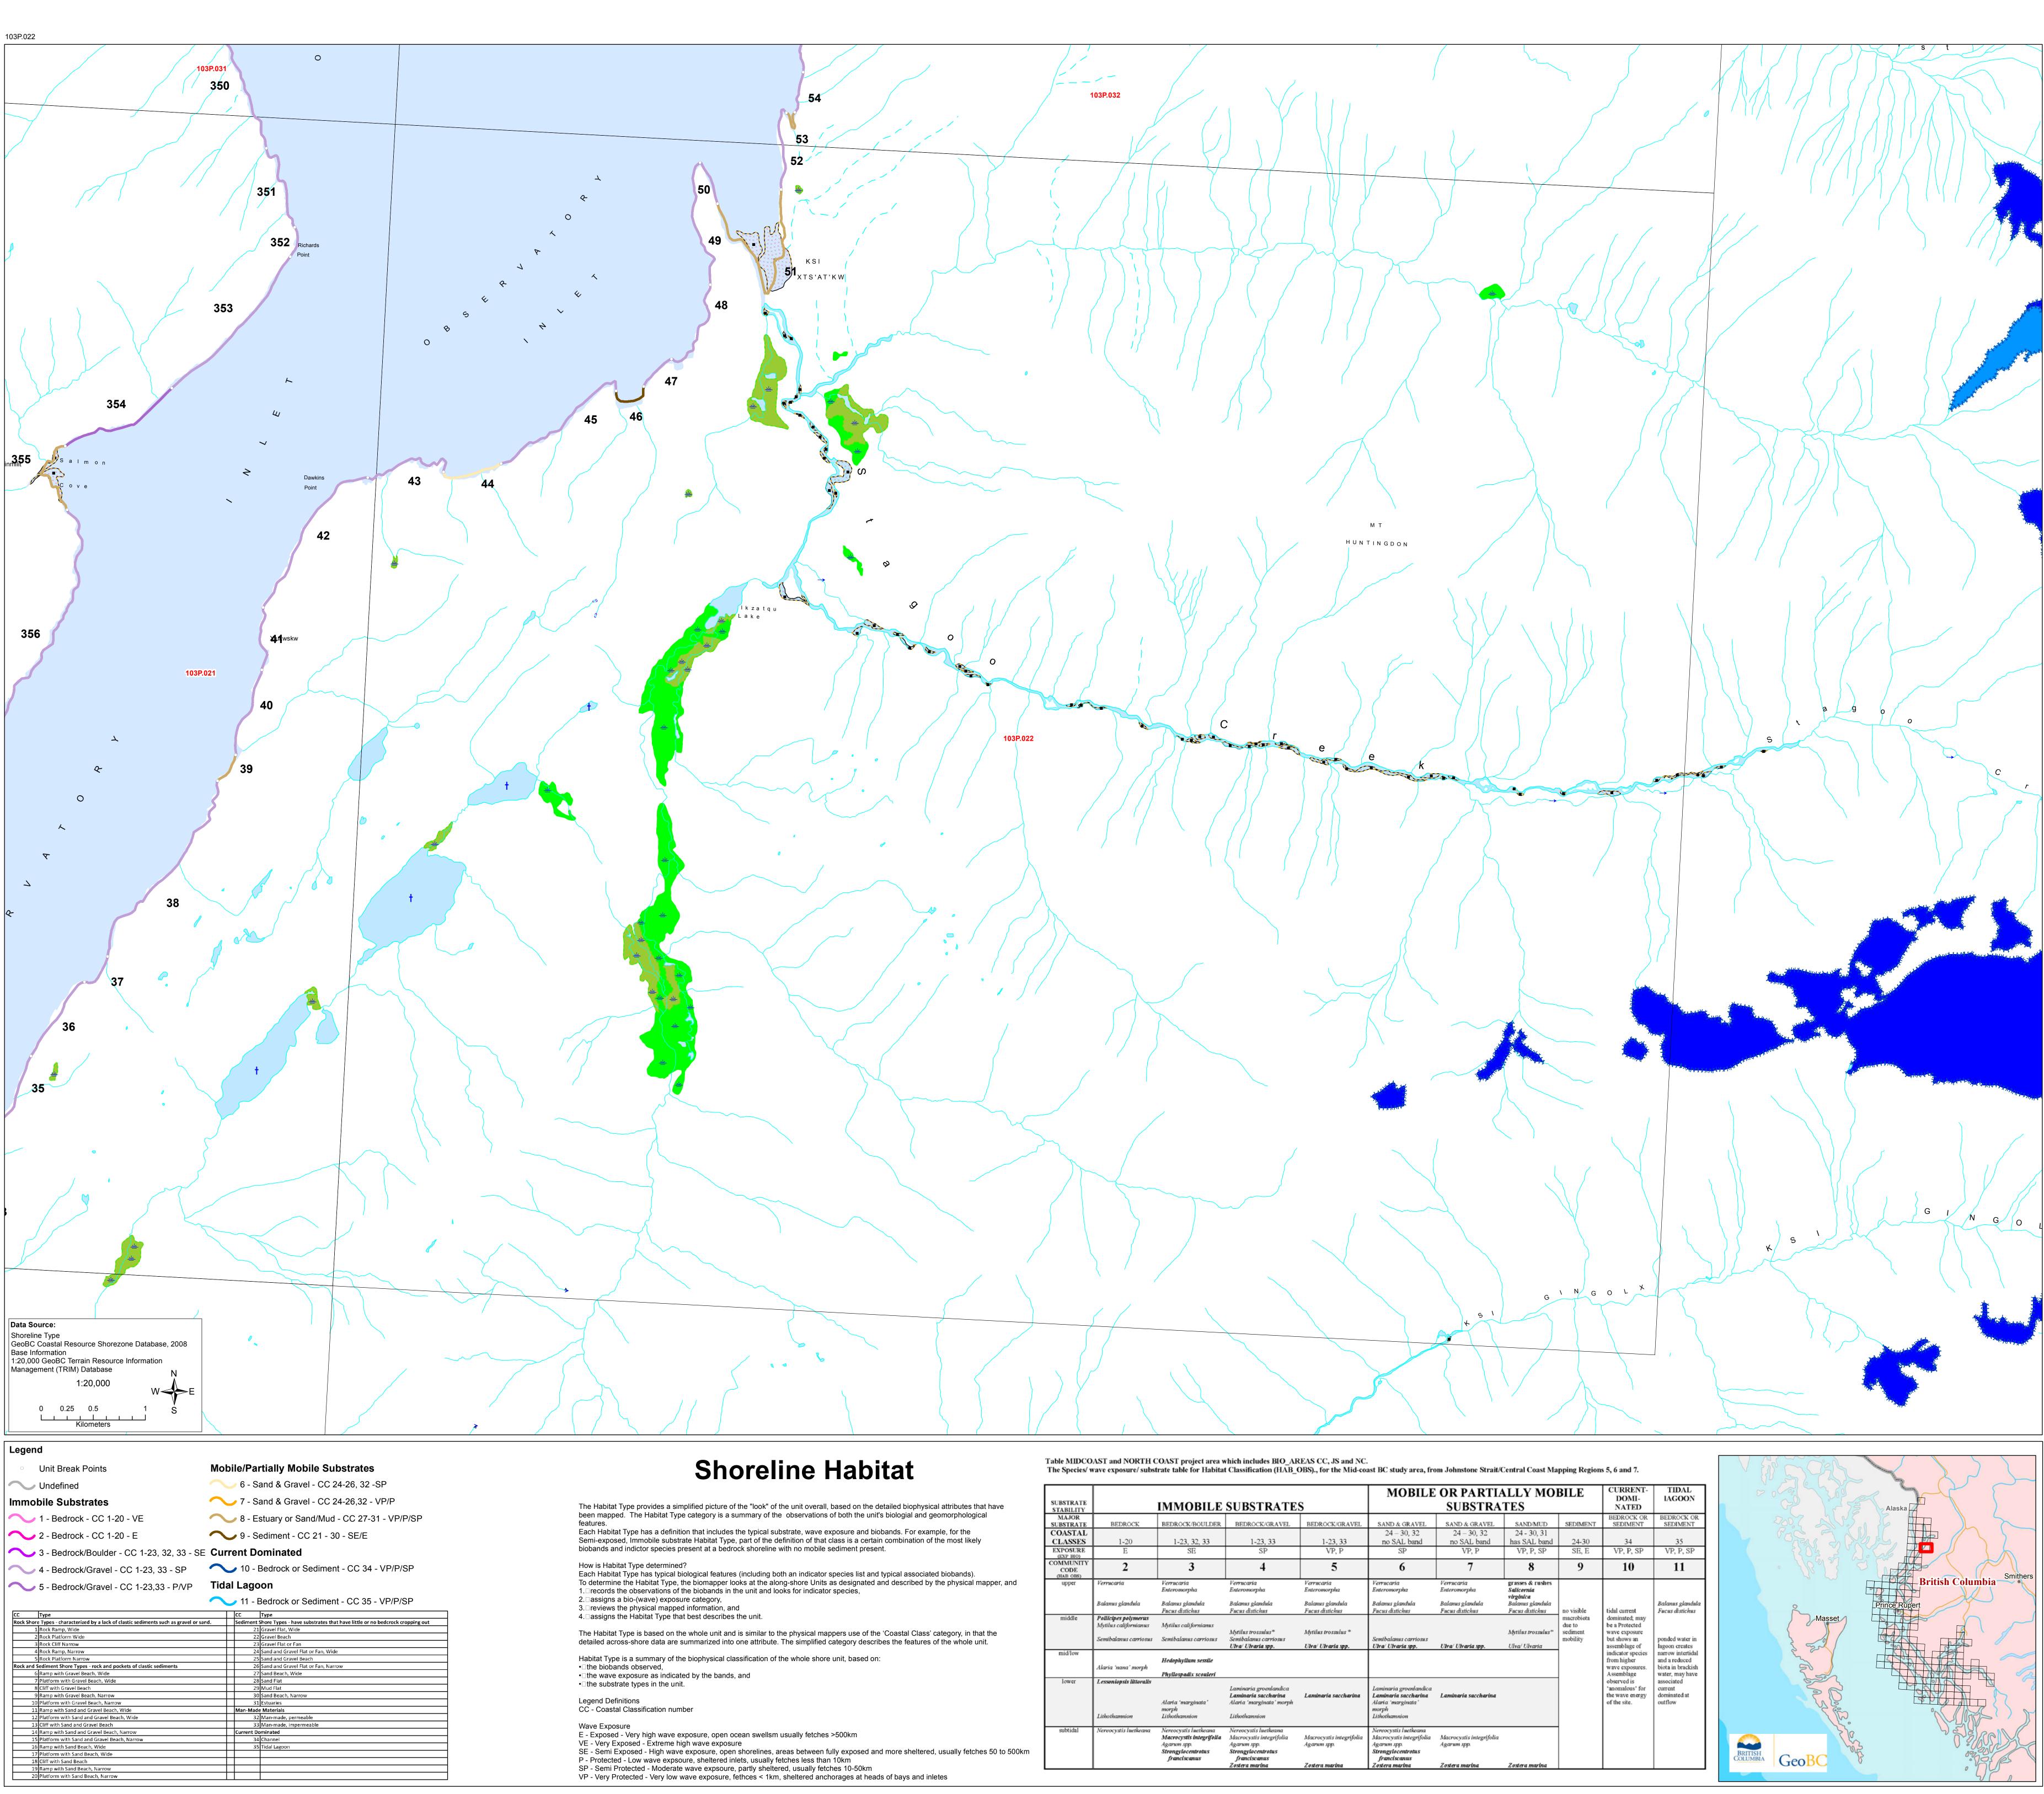

| SUBSTRATE<br>STABILITY<br>MAJOR<br>SUBSTRATE | IMMOBILE SUBSTRATES                                                    |                                                                                                        |                                                                                                                          |                                                                   | MOBILE OR PARTIALLY MOBILE<br>SUBSTRATES                                                                                 |                                                                   |                                                                                    |                                                                                                                                                    | CURRENT-<br>DOMI-<br>NATED                                        | TIDAL<br>IAGOON                                                                                                                |
|----------------------------------------------|------------------------------------------------------------------------|--------------------------------------------------------------------------------------------------------|--------------------------------------------------------------------------------------------------------------------------|-------------------------------------------------------------------|--------------------------------------------------------------------------------------------------------------------------|-------------------------------------------------------------------|------------------------------------------------------------------------------------|----------------------------------------------------------------------------------------------------------------------------------------------------|-------------------------------------------------------------------|--------------------------------------------------------------------------------------------------------------------------------|
|                                              | BEDROCK                                                                | BEDROCK/BOULDER                                                                                        | BEDROCK/GRAVEL                                                                                                           | BEDROCK/GRAVEL                                                    | SAND & GRAVEL                                                                                                            | SAND & GRAVEL                                                     | SAND/MUD                                                                           | SEDIMENT                                                                                                                                           | BEDROCK OR<br>SEDIMENT                                            | BEDROCK OR<br>SEDIMENT                                                                                                         |
| COASTAL<br>CLASSES                           | 1-20                                                                   | 1-23, 32, 33                                                                                           | 1-23, 33                                                                                                                 | 1-23, 33                                                          | 24 – 30, 32<br>no SAL band                                                                                               | 24 – 30, 32<br>no SAL band                                        | 24 - 30, 31<br>has SAL band                                                        | 24-30                                                                                                                                              | 34                                                                | 35                                                                                                                             |
| EXPOSURE<br>(EXP BIO)                        | Е                                                                      | SE                                                                                                     | SP                                                                                                                       | VP, P                                                             | SP                                                                                                                       | VP, P                                                             | VP, P, SP                                                                          | SE, E                                                                                                                                              | VP, P, SP                                                         | VP, P, SP                                                                                                                      |
| COMMUNITY<br>CODE<br>(HAB OBS)               | 2                                                                      | 3                                                                                                      | 4                                                                                                                        | 5                                                                 | 6                                                                                                                        | 7                                                                 | 8                                                                                  | 9                                                                                                                                                  | 10                                                                | 11                                                                                                                             |
| upper                                        | Verrucaria<br>Balanus glandula                                         | Verrucaria<br>Enteromorpha<br>Balanus glandula<br>Fucus distichus                                      | Verrucaria<br>Enteromorpha<br>Balanus glandula<br>Fucus distichus                                                        | Verrucaria<br>Enteromorpha<br>Balanus glandula<br>Fucus distichus | Verrucaria<br>Enteromorpha<br>Balanus glandula<br>Fucus distichus                                                        | Verrucaria<br>Enteromorpha<br>Balanus glandula<br>Fucus distichus | grasses & rushes<br>Salicornia<br>virginica<br>Balanus glandula<br>Fucus distichus | no visible tidal current<br>macrobiota dominated; may<br>due to be a Protected<br>sediment wave exposure<br>mobility but shows an<br>assemblage of | tidal current                                                     | Balanus glandula<br>Fucus distichus                                                                                            |
| middle                                       | Pollicipes polymerus<br>Mytilus californianus<br>Semibalanus carriosus | Mytilus californianus<br>Semibalanus carriosus                                                         | Mytilus trossulus*<br>Semibalanus carriosus<br>Ulva/ Ulvaria spp.                                                        | Mytilus trossulus *<br>Ulva/ Ulvaria spp.                         | Semibalanus carriosus<br>Ulva/ Ulvaria spp.                                                                              | Ulva/ Ulvaria spp.                                                | Mytilus trossulus"<br>Ulva/ Ulvaria                                                |                                                                                                                                                    | ponded water in<br>lagoon creates                                 |                                                                                                                                |
| mid/low                                      | Alaria 'nana' morph                                                    | Hedophyllum sessile<br>Phyllospadix scouleri                                                           |                                                                                                                          | <i>I</i>                                                          |                                                                                                                          |                                                                   |                                                                                    |                                                                                                                                                    | indicator species<br>from higher<br>wave exposures.<br>Assemblage | narrow intertidal<br>and a reduced<br>biota in brackish<br>water, may have<br>associated<br>current<br>dominated at<br>outflow |
| lower                                        | Lessoniopsis littoralis<br>Lithothamnion                               | Alaria 'marginata'<br>morph<br>Lithothannion                                                           | Laminaria groenlandica<br><b>Laminaria saccharina</b><br>Alaria 'marginata' morph<br>Lithothamnion                       | Laminaria saccharina                                              | Laminaria groenlandica<br>Laminaria saccharina<br>Alaria 'marginata'<br>morph<br>Lithothamnion                           | Laminaria saccharina                                              |                                                                                    |                                                                                                                                                    | observed is<br>'anomalous' for<br>the wave energy<br>of the site. |                                                                                                                                |
| subtidal                                     | Nereocystis luetkeana                                                  | Nereocystis luetkeana<br>Macrocystis Integrifolla<br>Agarum spp.<br>Strongylocentrotus<br>franciscanus | Nereocystis luetkeana<br>Macrocystis integrifolia<br>Agarum spp.<br>Strongylocentrotus<br>franciscanus<br>Zostera marina | Macrocystis integrifolia<br>Agarum spp.<br>Zostera marina         | Nereocystis luetkeana<br>Macrocystis integrifolia<br>Agarum spp.<br>Strongylocentrotus<br>franciscanus<br>Zostera marina | Macrocystis integrifolia<br>Agarum spp.<br>Zostera marina         | Zostera marina                                                                     |                                                                                                                                                    |                                                                   |                                                                                                                                |