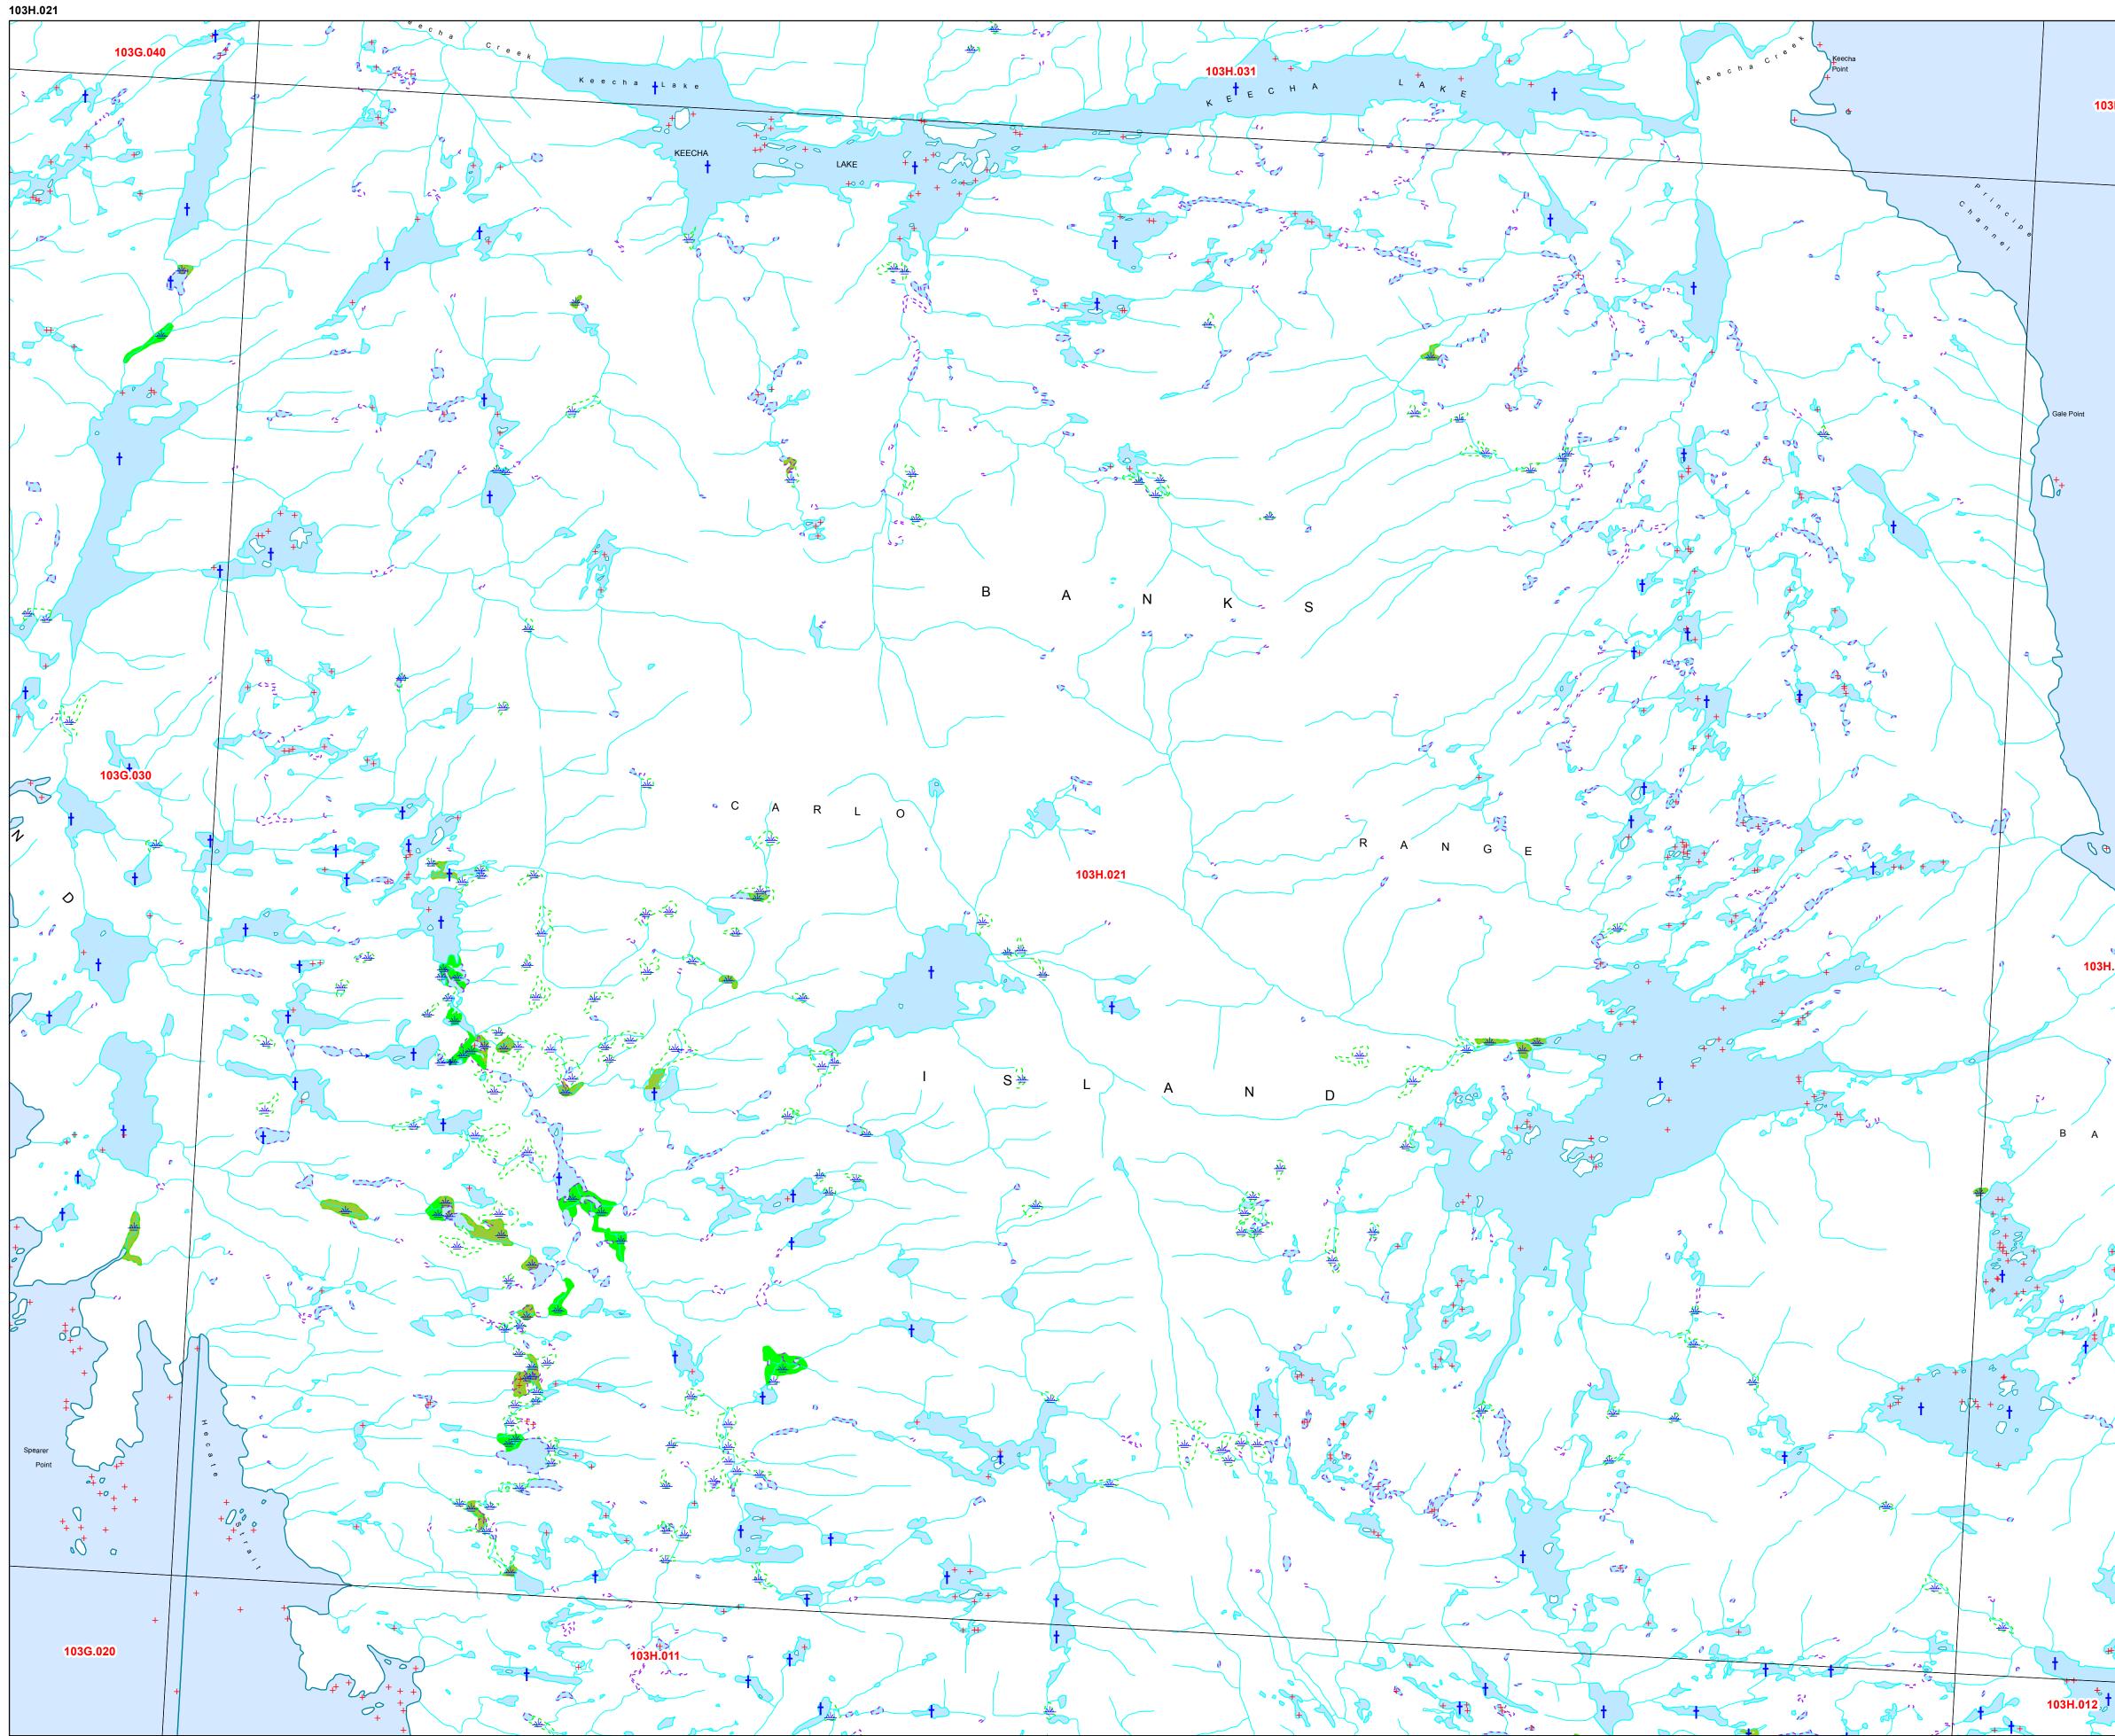

## **Marine Industry and Economic Resources**

- Parks and Protected Areas
- Freshwater Finfish
- Aquaculture Processors
- Shellfish Hatchery
- + Airport
- Marine Anchorage Ţ
- Soat Launch
- ▲ Campsite
- Divesite
- ▲ Ferry Terminal
- 💈 Marine Hazard
- 🧏 Kayak Destination
- Ĵ Marina
- Marine Industry
- Ĵ Moorage
- Shipwreck
- Ferry Route
- Coastal Cruising Route
- Submarine Cable/Pipeline
- Kayak Routes

## Data Source:

Shoreline Type - Coastal Resource Information Mapping System Shorezone database 2008

Base Information Main Map - ILMB 1:20,000 TRIM Base

Coastal Resource Information - various collection dates between 1998 - 2000 with updates in 2004, 2010 Key Map - ILMB 1:7,500,000 Base Information